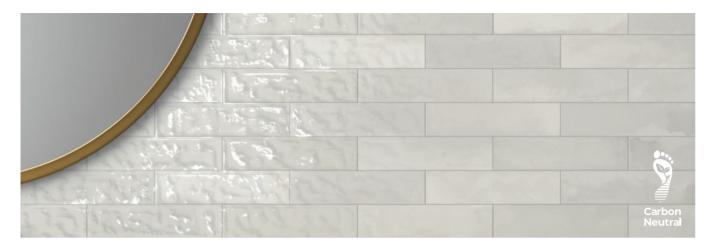

# 4Earth

4Earth acts as a tribute to the everyday natural wonders that surround us. Each color pays homage to the environment that inspires it, and the glossy surface offers a dynamic finish that evokes natural movement as you exist around it. Experience the harmony of nature with 4Earth, and invite the outside in.

### **COLORS / SIZES**

**GLACIER** 3"x12" - 1104966

**MOON** 3"x12" - 1104971

**DESERT** 3"x12" - 1104970

**SKY** 3"x12" - 1104967

**FOREST** 3"x12" - 1104969

**OCEAN** 3"x12" - 1104968

Colors shown may vary from actual product. Final selection should be made from actual product samples.