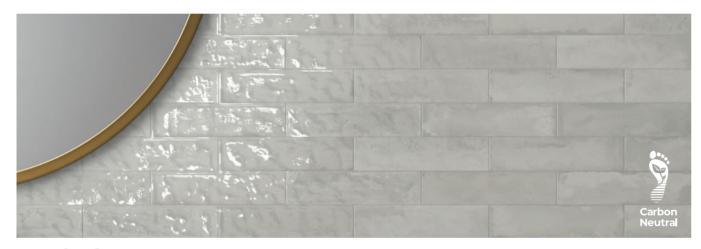

# 4Earth

4Earth acts as a tribute to the everyday natural wonders that surround us. Each color pays homage to the environment that inspires it, and the glossy surface offers a dynamic finish that evokes natural movement as you exist around it. Experience the harmony of nature with 4Earth, and invite the outside in.

### **COLORS / SIZES**

**GLACIER** 3"x12" - 1104966

**MOON** 3"x12" - 1104971

**DESERT** 3"x12" - 1104970

**SKY** 3"x12" - 1104967

**FOREST** 3"x12" - 1104969

**OCEAN** 3"x12" - 1104968

Colors shown may vary from actual product. Final selection should be made from actual product samples.