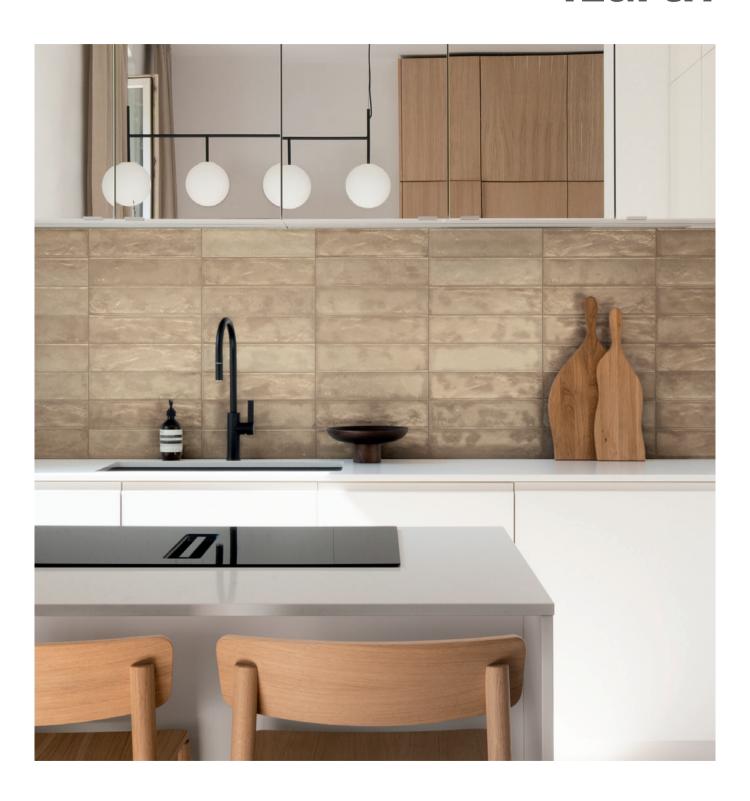

# 4Earth

4Earth acts as a tribute to the everyday natural wonders that surround us. Each color pays homage to the environment that inspires it, and the glossy surface offers a dynamic finish that evokes natural movement as you exist around it. Experience the harmony of nature with 4Earth, and invite the outside in.

### **COLORS / SIZES**

**GLACIER** 3"x12" - 1104966

**MOON** 3"x12" - 1104971

**DESERT** 3"x12" - 1104970

**SKY** 3"x12" - 1104967

**FOREST** 3"x12" - 1104969

**OCEAN** 3"x12" - 1104968

Colors shown may vary from actual product. Final selection should be made from actual product samples.