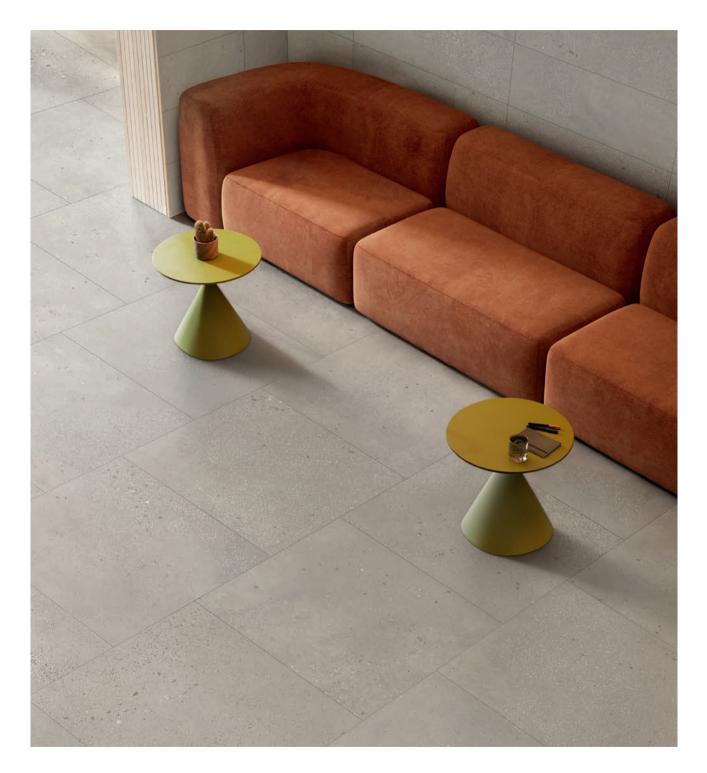

# BLACK

Wall: Area 51\_12"x24"\_Clay\_Matte Floor: Area 51\_24"x24"\_Clay\_Matte

Accent: JEM\_48"x110"\_Forte White\_Matte Floor: Area 51\_24"x24"\_Steel\_Matte

a saha

Wall: Urban Living\_3"x12"\_Pure\_Glossy Floor: Area 51\_24"x24"\_Black\_Matte