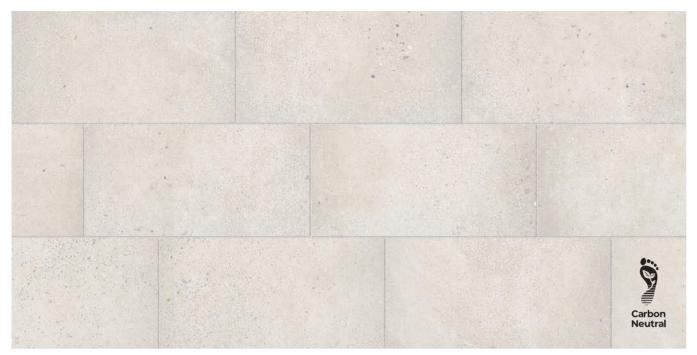

### **AREA 51**







### **AREA 51**

Industrial design for any space.

Contents

Colors / Sizes / Mosaics Visualizations Specifications Accreditations



pg. 2 pg. 6 pg. 16 pg. 18

COLOR



#### SIZES



12″x24″ \_\_\_\_\_ 1104033

#### MOSAIC



# WHITE

#### COLOR



#### SIZES



#### MOSAIC



12″x24″ 1104034



COLOR



#### SIZES



12"x24" 1104035

#### MOSAIC



# STEEL

#### COLOR



#### SIZES



#### MOSAIC



12″x24″ 1104036

# BLACK







Wall: Area 51\_12"x24"\_Clay\_Matte Floor: Area 51\_24"x24"\_Clay\_Matte



Accent: JEM\_48"x110"\_Forte White\_Matte Floor: Area 51\_24"x24"\_Steel\_Matte

a saha







Wall: Urban Living\_3"x12"\_Pure\_Glossy Floor: Area 51\_24"x24"\_Black\_Matte

00



#### **Technical Specifications**

### This product meets or exceeds all standards described in ANSI A137.1 & A137.3. Este product cumple o exceed todos los estandares de ANSI A137.1 & A137.3.

|    | SPECS                                 | TEST METHOD    | INDUSTRY STANDAR