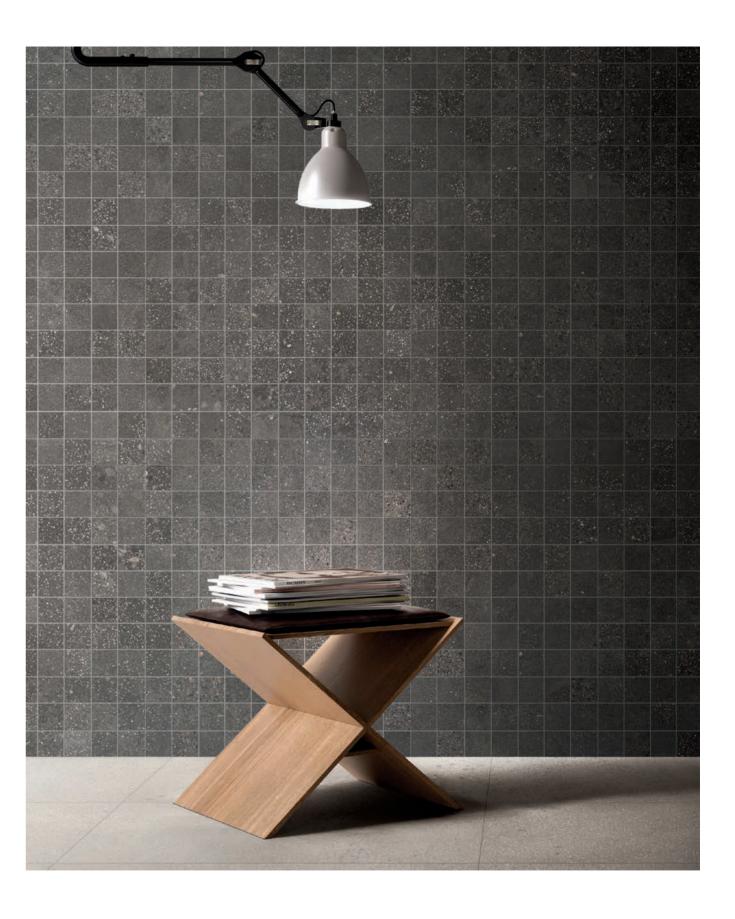

# BLACK

Wall: Area 51\_12"x24"\_Clay\_Matte Floor: Area 51\_24"x24"\_Clay\_Matte

Accent: JEM\_48"x110"\_Forte White\_Matte Floor: Area 51\_24"x24"\_Steel\_Matte

a saha

Wall: Urban Living\_3"x12"\_Pure\_Glossy Floor: Area 51\_24"x24"\_Black\_Matte