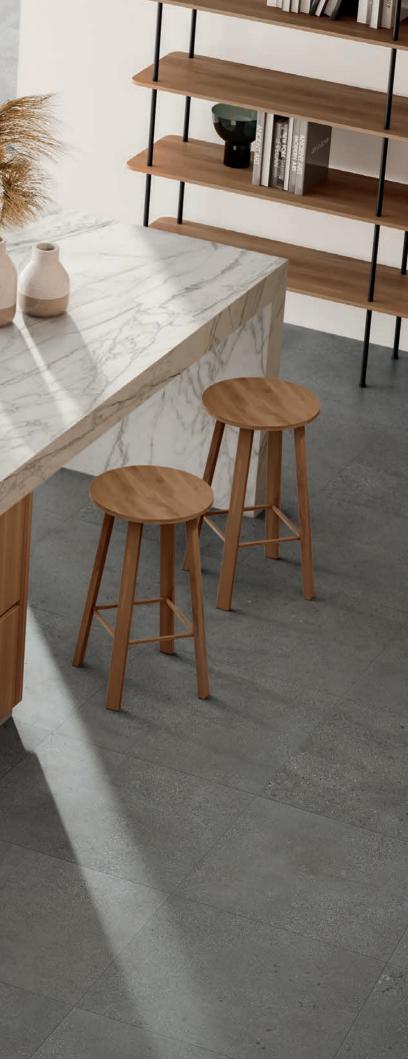

# BLACK

Wall: Area 51\_12"x24"\_Clay\_Matte Floor: Area 51\_24"x24"\_Clay\_Matte

Accent: JEM\_48"x110"\_Forte White\_Matte Floor: Area 51\_24"x24"\_Steel\_Matte

a saha

Wall: Urban Living\_3"x12"\_Pure\_Glossy Floor: Area 51\_24"x24"\_Black\_Matte