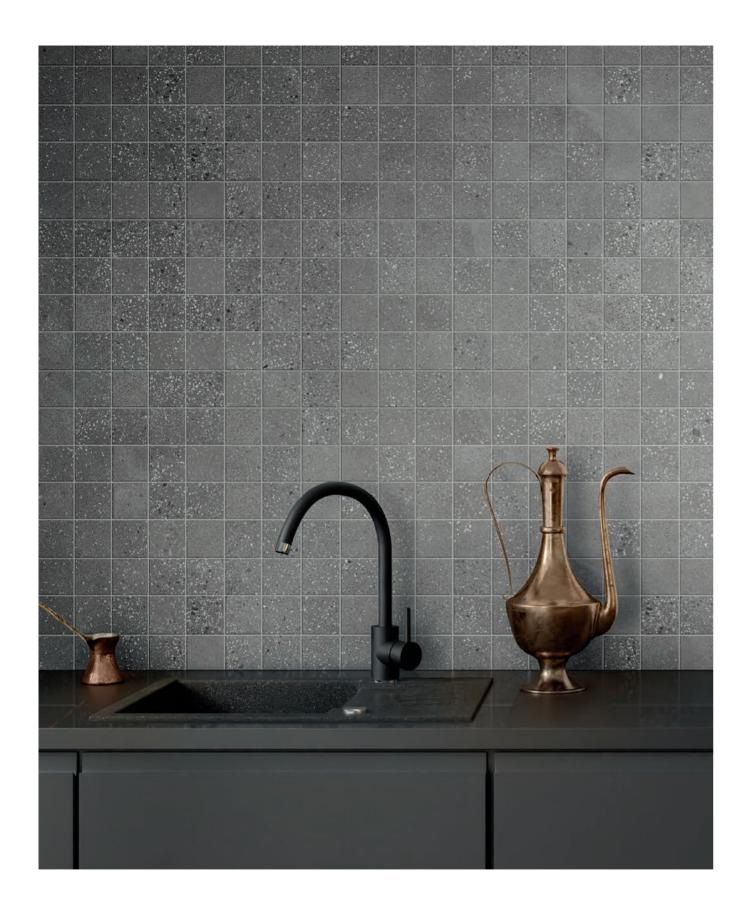

# BLACK

Wall: Area 51\_12"x24"\_Clay\_Matte Floor: Area 51\_24"x24"\_Clay\_Matte

Accent: JEM\_48"x110"\_Forte White\_Matte Floor: Area 51\_24"x24"\_Steel\_Matte

a saha

Wall: Urban Living\_3"x12"\_Pure\_Glossy Floor: Area 51\_24"x24"\_Black\_Matte