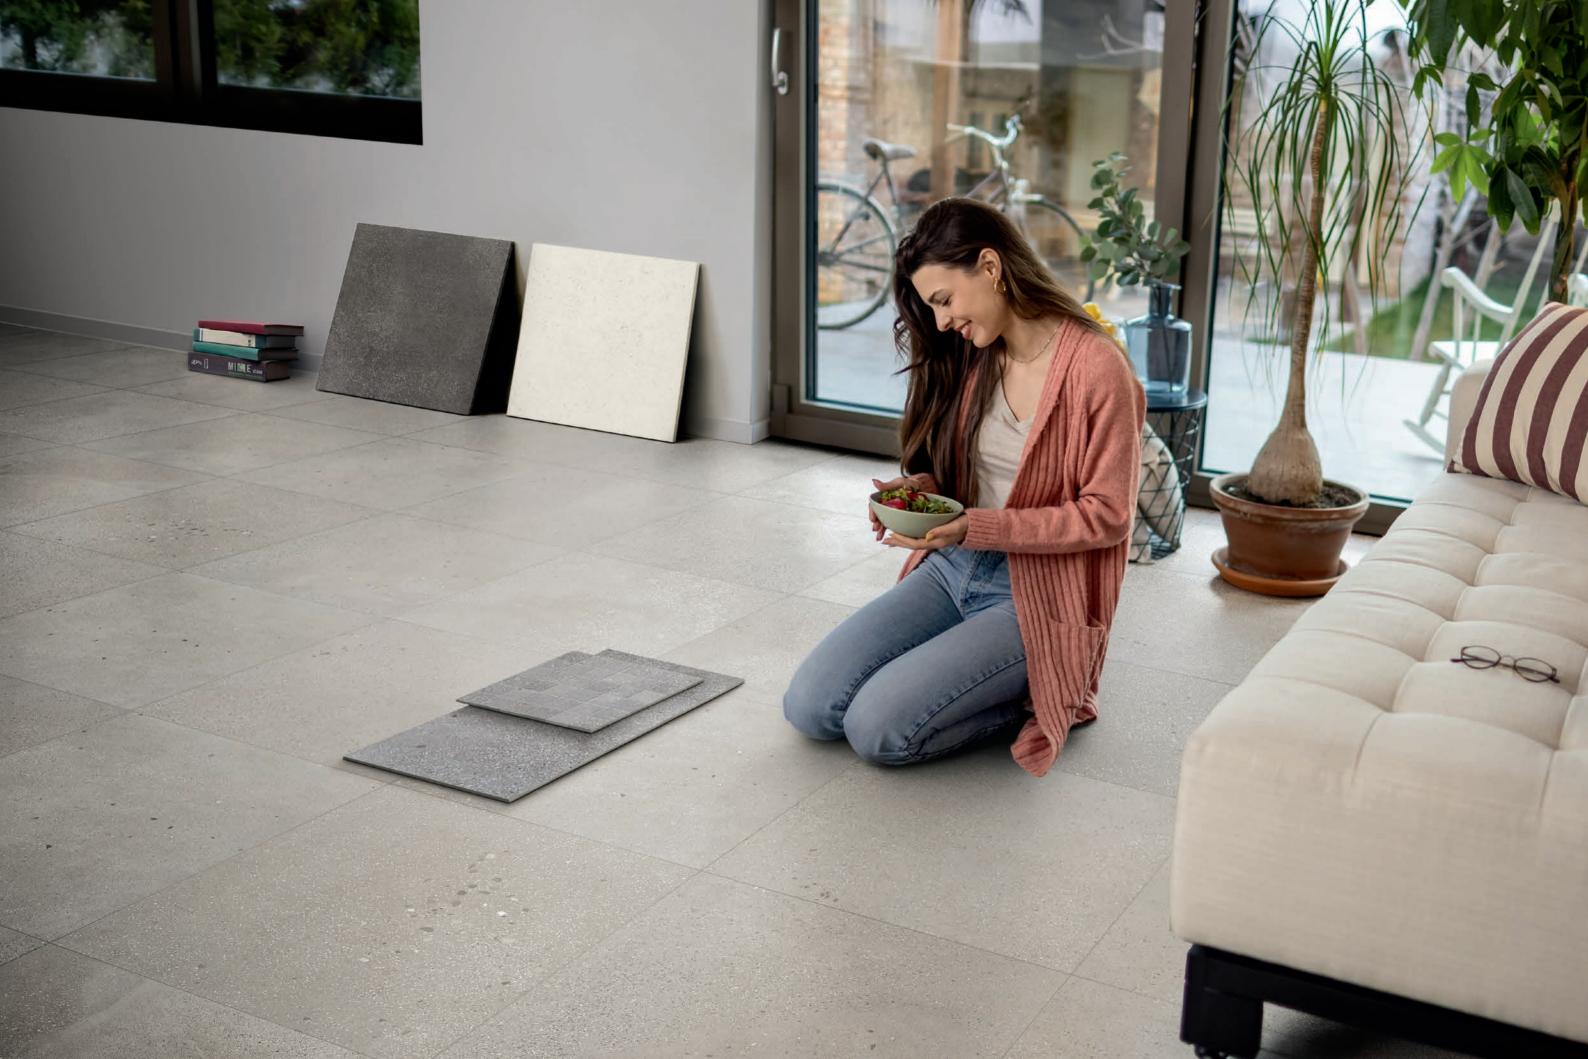

# BLACK

Wall: Area 51\_12"x24"\_Clay\_Matte Floor: Area 51\_24"x24"\_Clay\_Matte

Accent: JEM\_48"x110"\_Forte White\_Matte Floor: Area 51\_24"x24"\_Steel\_Matte

a saha

Wall: Urban Living\_3"x12"\_Pure\_Glossy Floor: Area 51\_24"x24"\_Black\_Matte