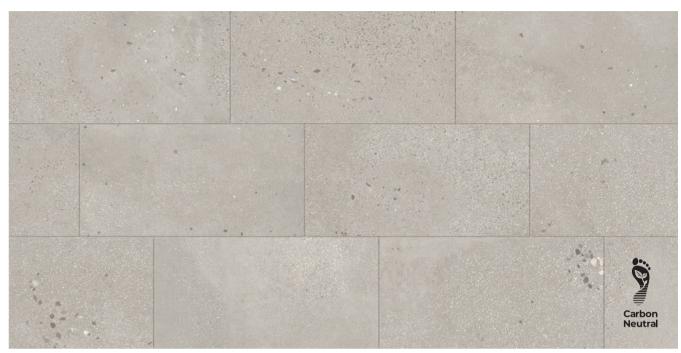

### **AREA 51**







### **AREA 51**

Industrial design for any space.

Contents

Colors / Sizes / Mosaics Visualizations Specifications Accreditations



pg. 2 pg. 6 pg. 16 pg. 18

COLOR



#### SIZES



12″x24″ \_\_\_\_\_ 1104033

#### MOSAIC



# WHITE

#### COLOR



#### SIZES



#### MOSAIC



12″x24″ 1104034



COLOR



#### SIZES



12"x24" 1104035

#### MOSAIC



# STEEL

#### COLOR



#### SIZES



#### MOSAIC



12″x24″ 1104036

# BLACK







Wall: Area 51\_12"x24"\_Clay\_Matte Floor: Area 51\_24"x24"\_Clay\_Matte



Accent: JEM\_48"x110"\_Forte White\_Matte Floor: Area 51\_24"x24"\_Steel\_Matte

a saha







Wall: Urban Living\_3"x12"\_Pure\_Glossy Floor: Area 51\_24"x24"\_Black\_Matte

00



#### **Technical Specifications**

### This product meets or exceeds all standards described in ANSI A137.1 & A137.3. Este product cumple o exceed todos los estandares de ANSI A137.1 & A137.3.

|    | SPECS                                 | TEST METHOD    | INDUSTRY STANDARD