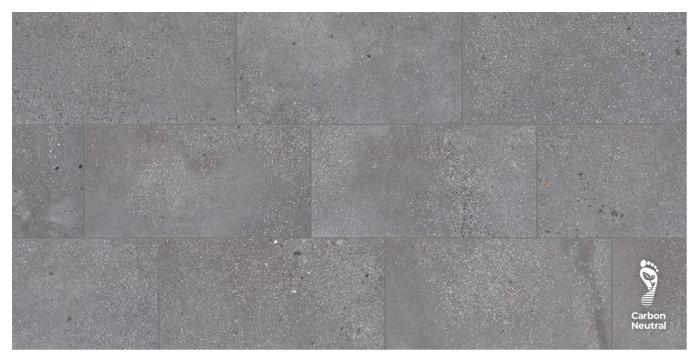

### **AREA 51**







### **AREA 51**

Industrial design for any space.

Contents

Colors / Sizes / Mosaics Visualizations Specifications Accreditations



pg. 2 pg. 6 pg. 16 pg. 18

COLOR



#### SIZES



12″x24″ \_\_\_\_\_ 1104033

#### MOSAIC



# WHITE

#### COLOR



#### SIZES



#### MOSAIC



12″x24″ 1104034



COLOR



#### SIZES



12"x24" 1104035

#### MOSAIC



# STEEL

#### COLOR



#### SIZES



#### MOSAIC



12″x24″ 1104036

# BLACK







Wall: Area 51\_12"x24"\_Clay\_Matte Floor: Area 51\_24"x24"\_Clay\_Matte



Accent: JEM\_48"x110"\_Forte White\_Matte Floor: Area 51\_24"x24"\_Steel\_Matte

a saha







Wall: Urban Living\_3"x12"\_Pure\_Glossy Floor: Area 51\_24"x24"\_Black\_Matte

00



#### **Technical Specifications**

### This product meets or exceeds all standards described in ANSI A137.1 & A137.3. Este product cumple o exceed todos los estandares de ANSI A137.1 & A137.3.

|    | SPECS                                 | TEST METHOD    | INDUSTRY STANDARD                                                                                                                    | MILE®stone VALUES