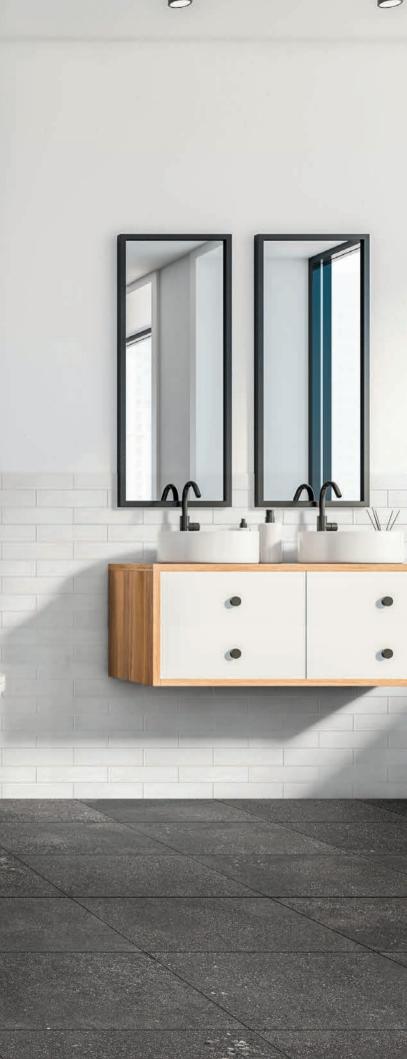

### **AREA 51**







### **AREA 51**

Industrial design for any space.

Contents

Colors / Sizes / Mosaics Visualizations Specifications Accreditations



pg. 2 pg. 6 pg. 16 pg. 18

COLOR



#### SIZES



12″x24″ \_\_\_\_\_ 1104033

#### MOSAIC



# WHITE

#### COLOR



#### SIZES



#### MOSAIC



12″x24″ 1104034



COLOR



#### SIZES



12"x24" 1104035

#### MOSAIC



# STEEL

#### COLOR



#### SIZES



#### MOSAIC



12″x24″ 1104036

# BLACK







Wall: Area 51\_12"x24"\_Clay\_Matte Floor: Area 51\_24"x24"\_Clay\_Matte



Accent: JEM\_48"x110"\_Forte White\_Matte Floor: Area 51\_24"x24"\_Steel\_Matte

a saha







Wall: Urban Living\_3"x12"\_Pure\_Glossy Floor: Area 51\_24"x24"\_Black\_Matte

00



#### **Technical Specifications**

### This product meets or exceeds all standards described in ANSI A137.1 & A137.3. Este product cumple o exceed todos los estandares de ANSI A137.1 & A137.3.

|    | SPECS                                 | TEST METHOD    | INDUSTRY STANDARD                                                                                                                    | MILE®stone VALUES               |            |
|----|---------------------------------------|----------------|--------------------------------------------------------------------------------------------------------------------------------------|---------------------------------|------------|
| ٢  | WATER ABSORPTION                      | ASTM<br>C373   | ≤0.5%