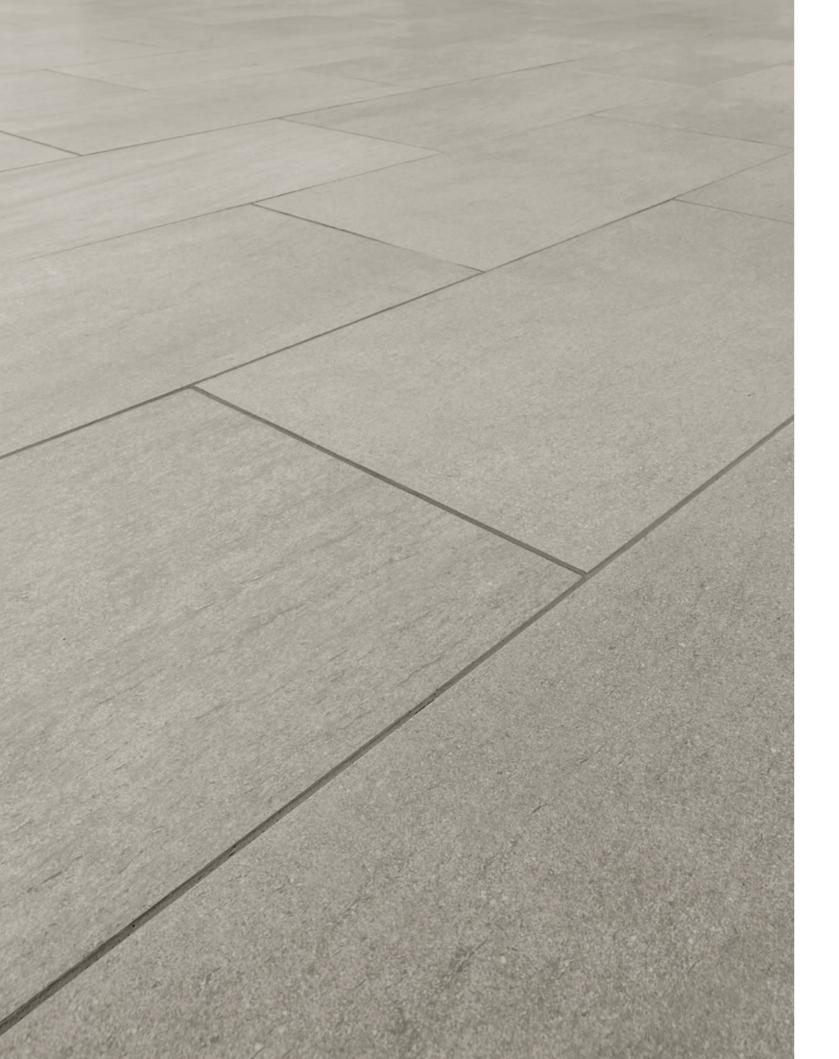

colors

With the option of using either a natural or grip finish,
Basaltine is ideal for both walls and floors.
The six sizes, available in rectified format also help to create clean and modern atmospheres.