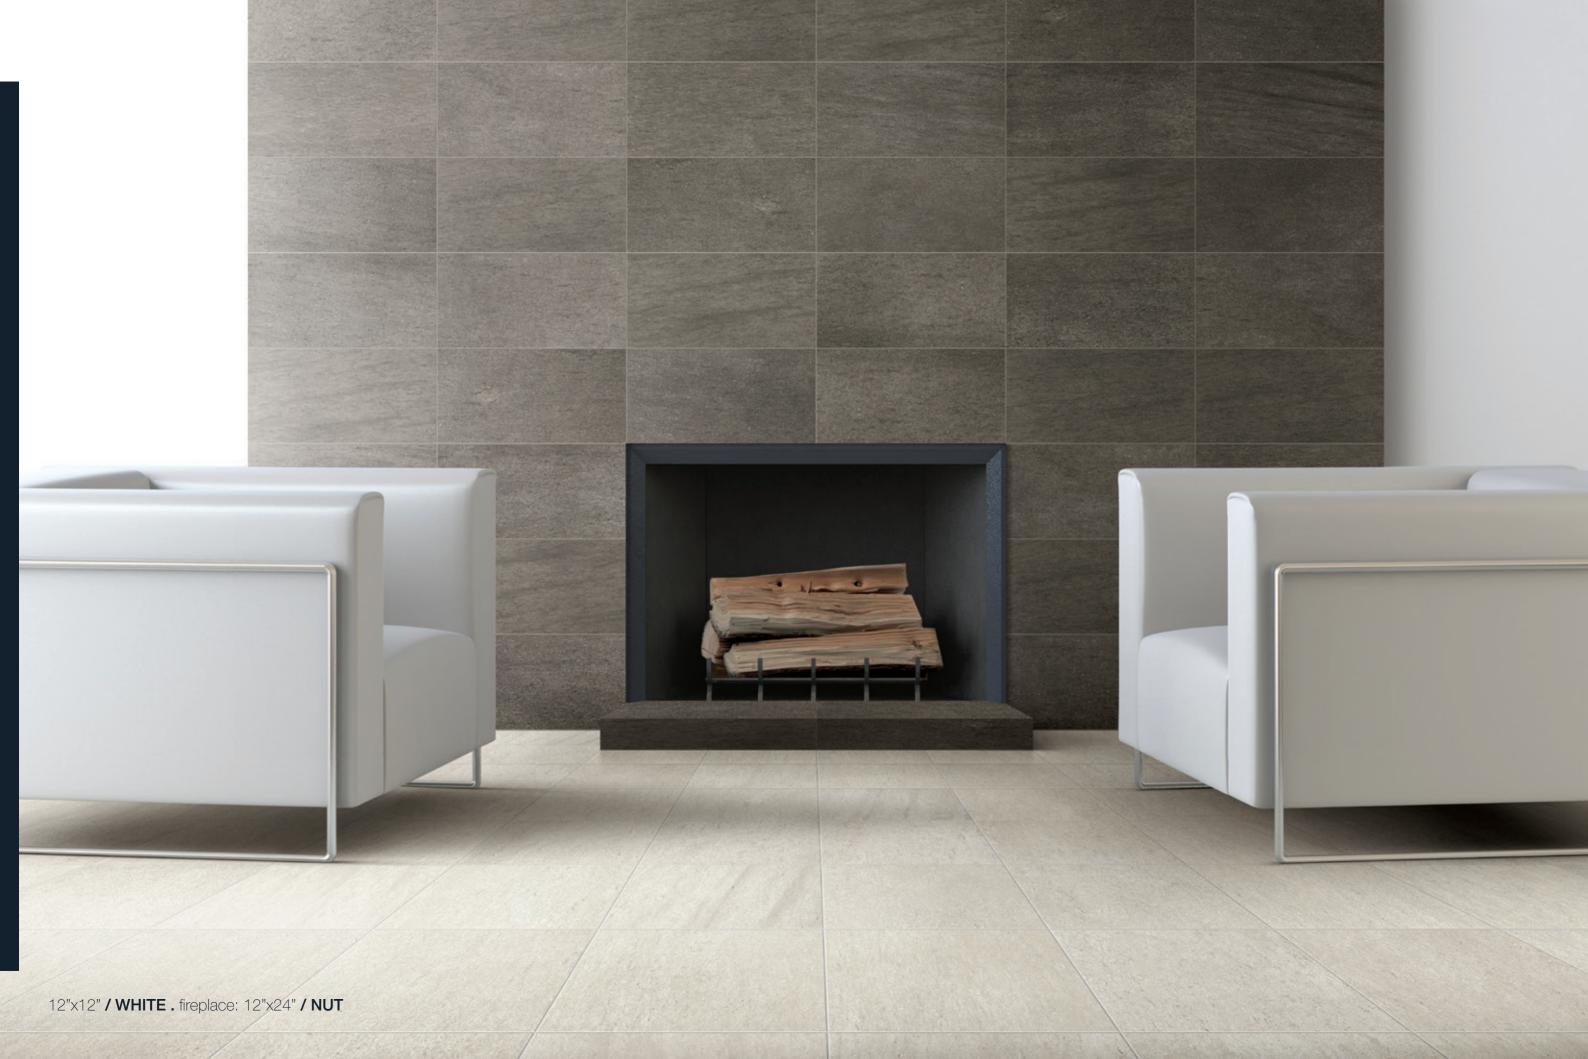

# BASALTINE / DARK GREY

12"x12". 12"x24" **/ NUT** 

12"x24". 24"x24 **/ SAND** 