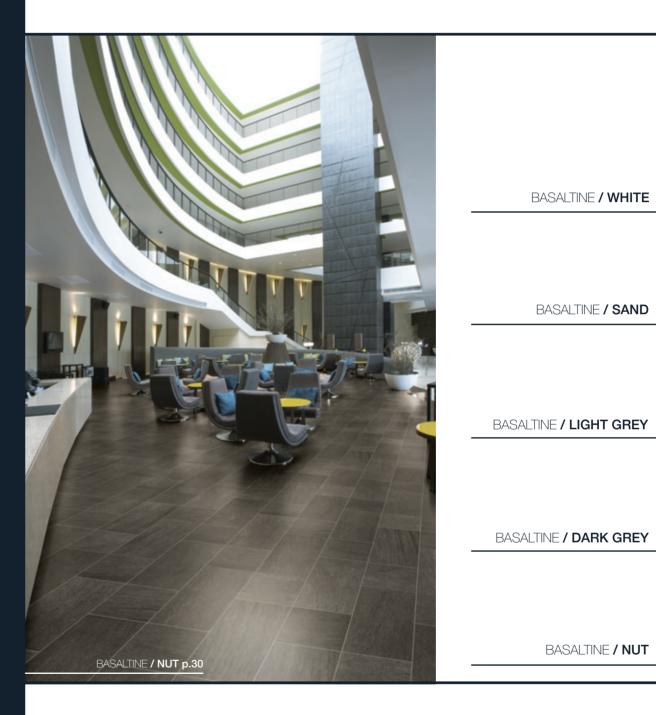

colors

With the option of using either a natural or grip finish,
Basaltine is ideal for both walls and floors.
The six sizes, available in rectified format also help to create clean and modern atmospheres.