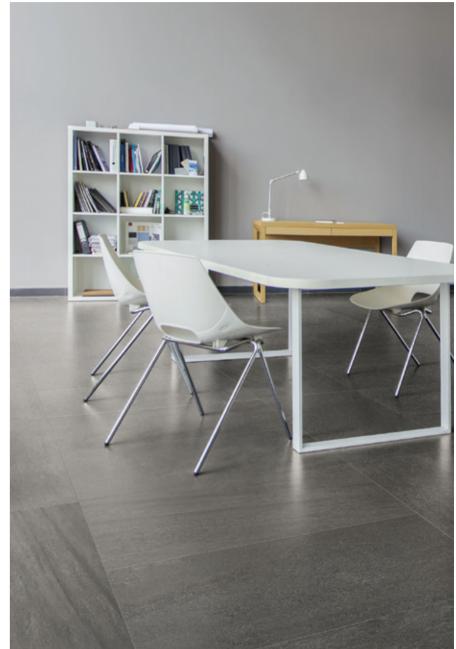

colors

With the option of using either a natural or grip finish,
Basaltine is ideal for both walls and floors.
The six sizes, available in rectified format also help to create clean and modern atmospheres.