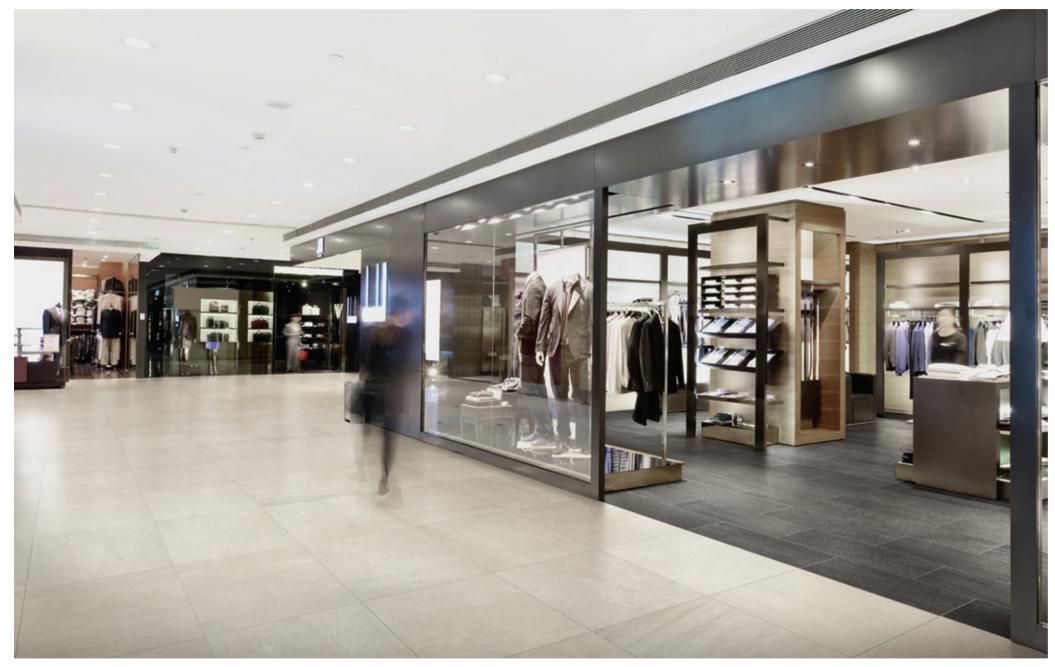

colors

With the option of using either a natural or grip finish,
Basaltine is ideal for both walls and floors.
The six sizes, available in rectified format also help to create clean and modern atmospheres.