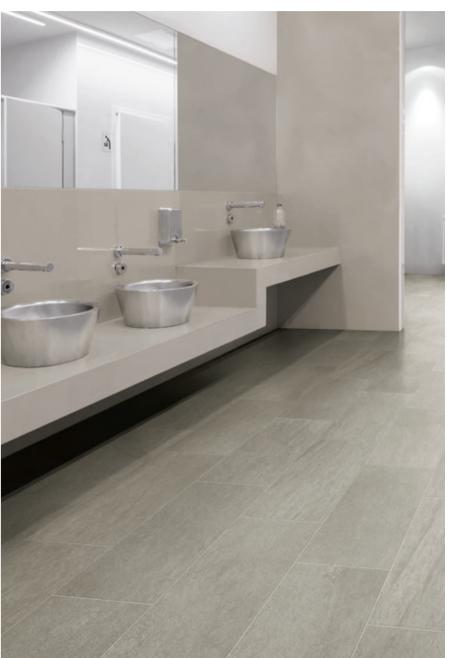

colors

With the option of using either a natural or grip finish,
Basaltine is ideal for both walls and floors.
The six sizes, available in rectified format also help to create clean and modern atmospheres.

## BASALTINE / LIGHT GREY

24"x24"**/ LIGHT GREY** 