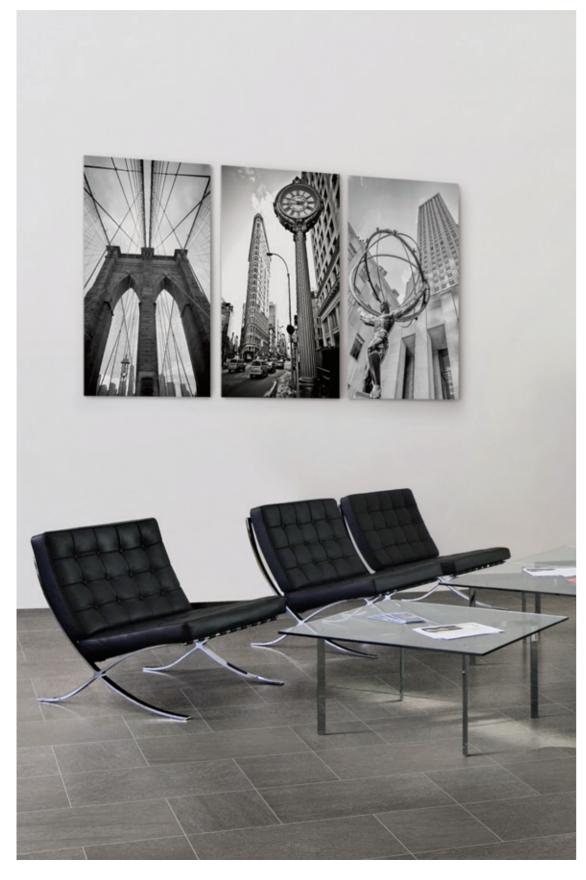

colors

With the option of using either a natural or grip finish,
Basaltine is ideal for both walls and floors.
The six sizes, available in rectified format also help to create clean and modern atmospheres.