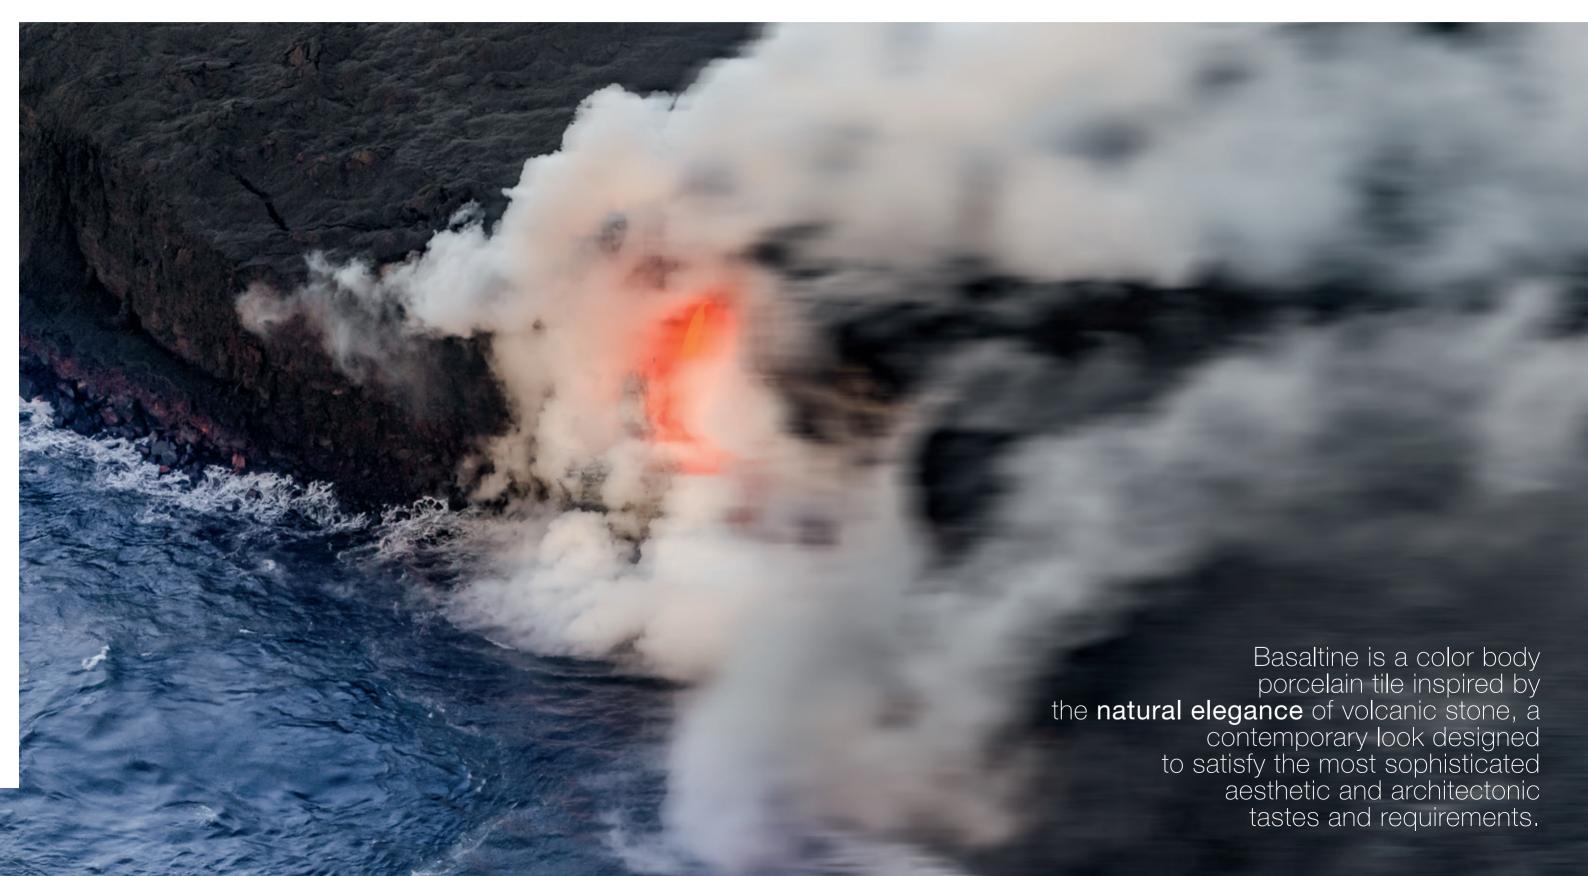

colors

With the option of using either a natural or grip finish,
Basaltine is ideal for both walls and floors.
The six sizes, available in rectified format also help to create clean and modern atmospheres.