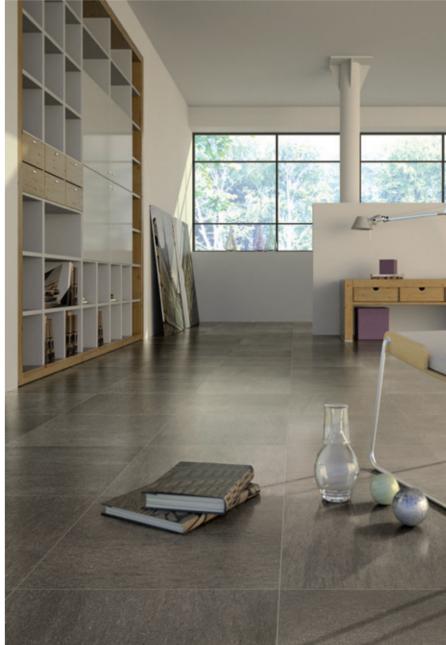

colors

With the option of using either a natural or grip finish,
Basaltine is ideal for both walls and floors.
The six sizes, available in rectified format also help to create clean and modern atmospheres.