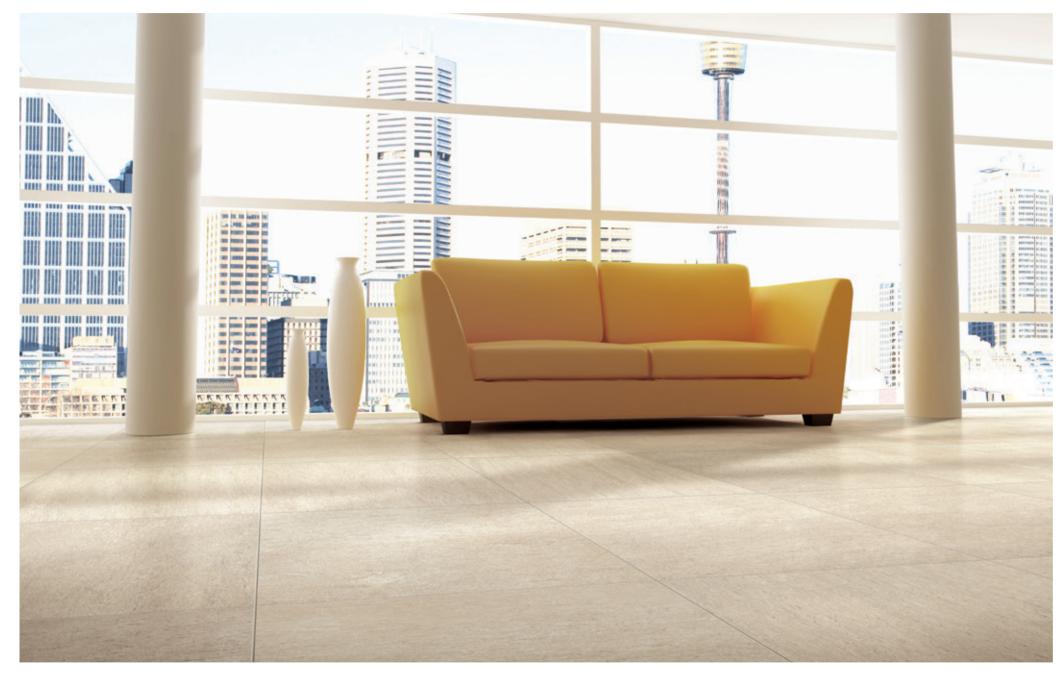

colors











With the option of using either a natural or grip finish,
Basaltine is ideal for both walls and floors.
The six sizes, available in rectified format also help to create clean and modern atmospheres.























12"x24". 24"x24 **/ SAND** 



## BASALTINE / LIGHT GREY





24"x24"**/ LIGHT GREY** 





# BASALTINE / DARK GREY



















12"x12". 12"x24" **/ NUT** 

#### 37

#### sizes:

1096209 White 1096210 Sand

1096212 Light Grey

1096213 Dark Grey

1096211 Nut

#### 24"x48" 24"x24" Rectified Rectified 1096320 White 1096321 Sand 1096219 White 1096220 Sand 1096322 Nut 1096221 Nut 1096323 Light Grey 1096222 Light Grey 1096324 Dark Grey 1096223 Dark Grey 12"x24" 12"x12" Rectified Rectified

1096199 White

1096200 Sand 1096201 Nut

1096202 Light Grey

1096203 Dark Grey

### mosaics & trim pieces:

12"x12"
mosaic 2"x2"

1096164 White
1096165 Sand
1096166 Nut
1096167 Light Grey
1096168 Dark Grey

3"x12" Bullnose

1096225 White 1096226 Sand 1096227 Nut 1096228 Light Grey 1096229 Dark G