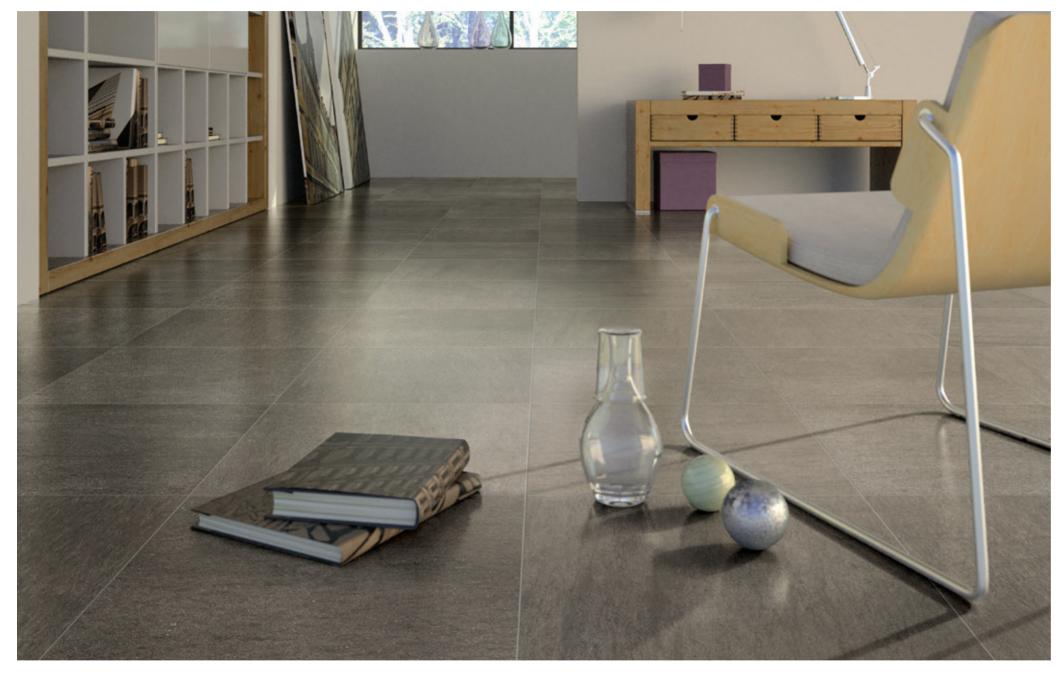

colors

With the option of using either a natural or grip finish,
Basaltine is ideal for both walls and floors.
The six sizes, available in rectified format also help to create clean and modern atmospheres.