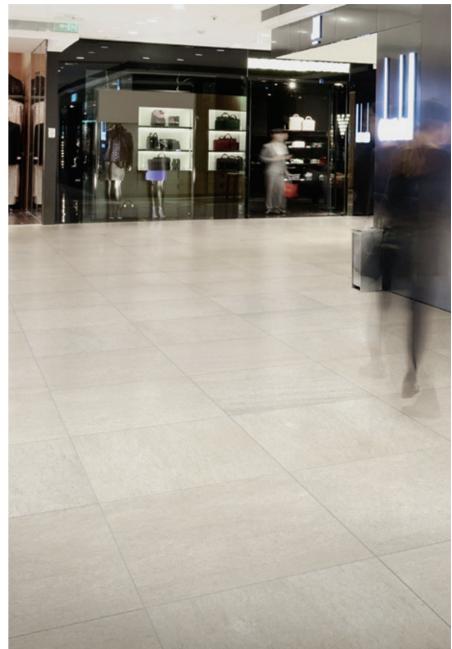

colors

With the option of using either a natural or grip finish,
Basaltine is ideal for both walls and floors.
The six sizes, available in rectified format also help to create clean and modern atmospheres.