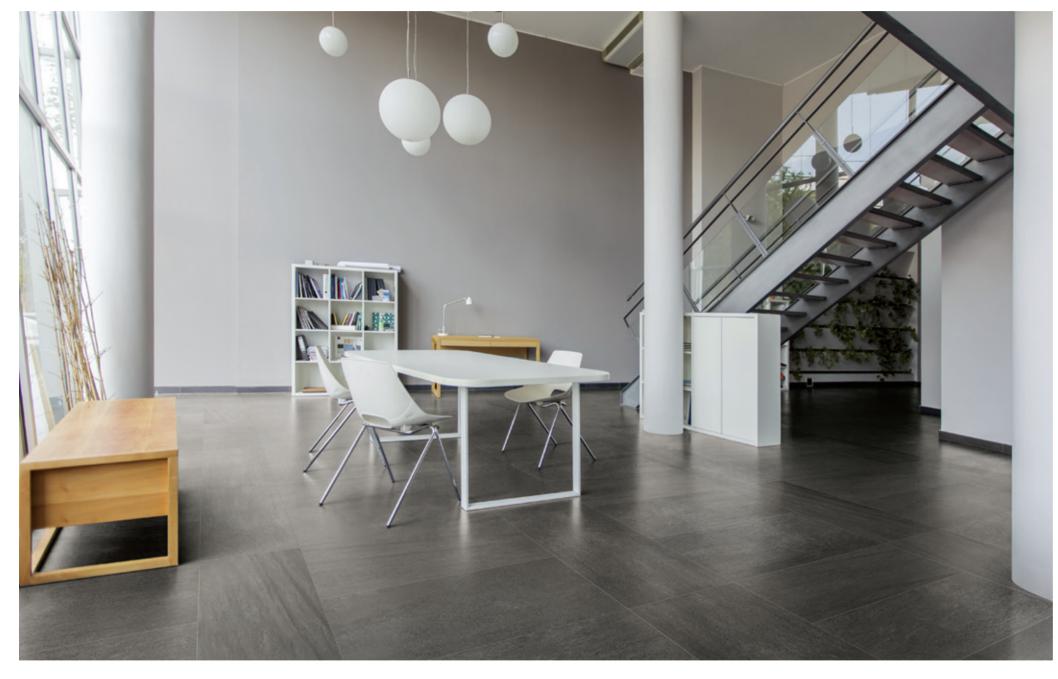

colors











With the option of using either a natural or grip finish,
Basaltine is ideal for both walls and floors.
The six sizes, available in rectified format also help to create clean and modern atmospheres.























12"x24". 24"x24 **/ SAND** 



## BASALTINE / LIGHT GREY





24"x24"**/ LIGHT GREY** 





# BASALTINE / DARK GREY



















12"x12". 12"x24" **/ NUT** 

#### 37

#### sizes:

1096209 White 1096210 Sand

1096212 Light Grey

1096213 Dark Grey

1096211 Nut

#### 24"x48" 24"x24" Rectified Rectified 1096320 White 1096321 Sand 1096219 White 1096220 Sand 1096322 Nut 1096221 Nut 1096323 Light Grey 1096222 Light Grey 1096324 Dark Grey 1096223 Dark Grey 12"x24" 12"x12" Rectified Rectified

1096199 White

1096200 Sand 1096201 Nut

1096202 Light Grey

1096203 Dark Grey

### mosaics & trim pieces:

12"x12"
mosaic 2"x2"

1096164 White
1096165 Sand
1096166 Nut
1096167 Light Grey
1096168 Dark Grey

3"x12" Bullnose

1096225 White 1096226 Sand 1096227 Nut 1096228 Light Grey 1096229 Dark Grey

6"x12" Cove Base \*special order only

1096230 White 1096231 Sand 1096232 Nut 1096233 Light Grey 1096234 Dark Grey

Clea