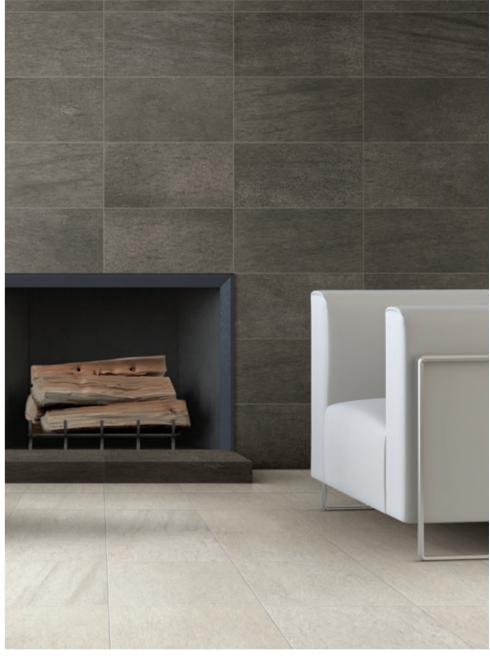

colors

With the option of using either a natural or grip finish,
Basaltine is ideal for both walls and floors.
The six sizes, available in rectified format also help to create clean and modern atmospheres.