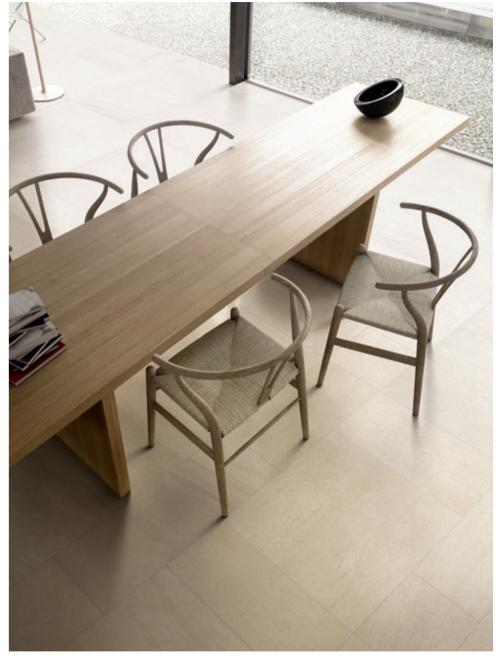

colors

With the option of using either a natural or grip finish,
Basaltine is ideal for both walls and floors.
The six sizes, available in rectified format also help to create clean and modern atmospheres.