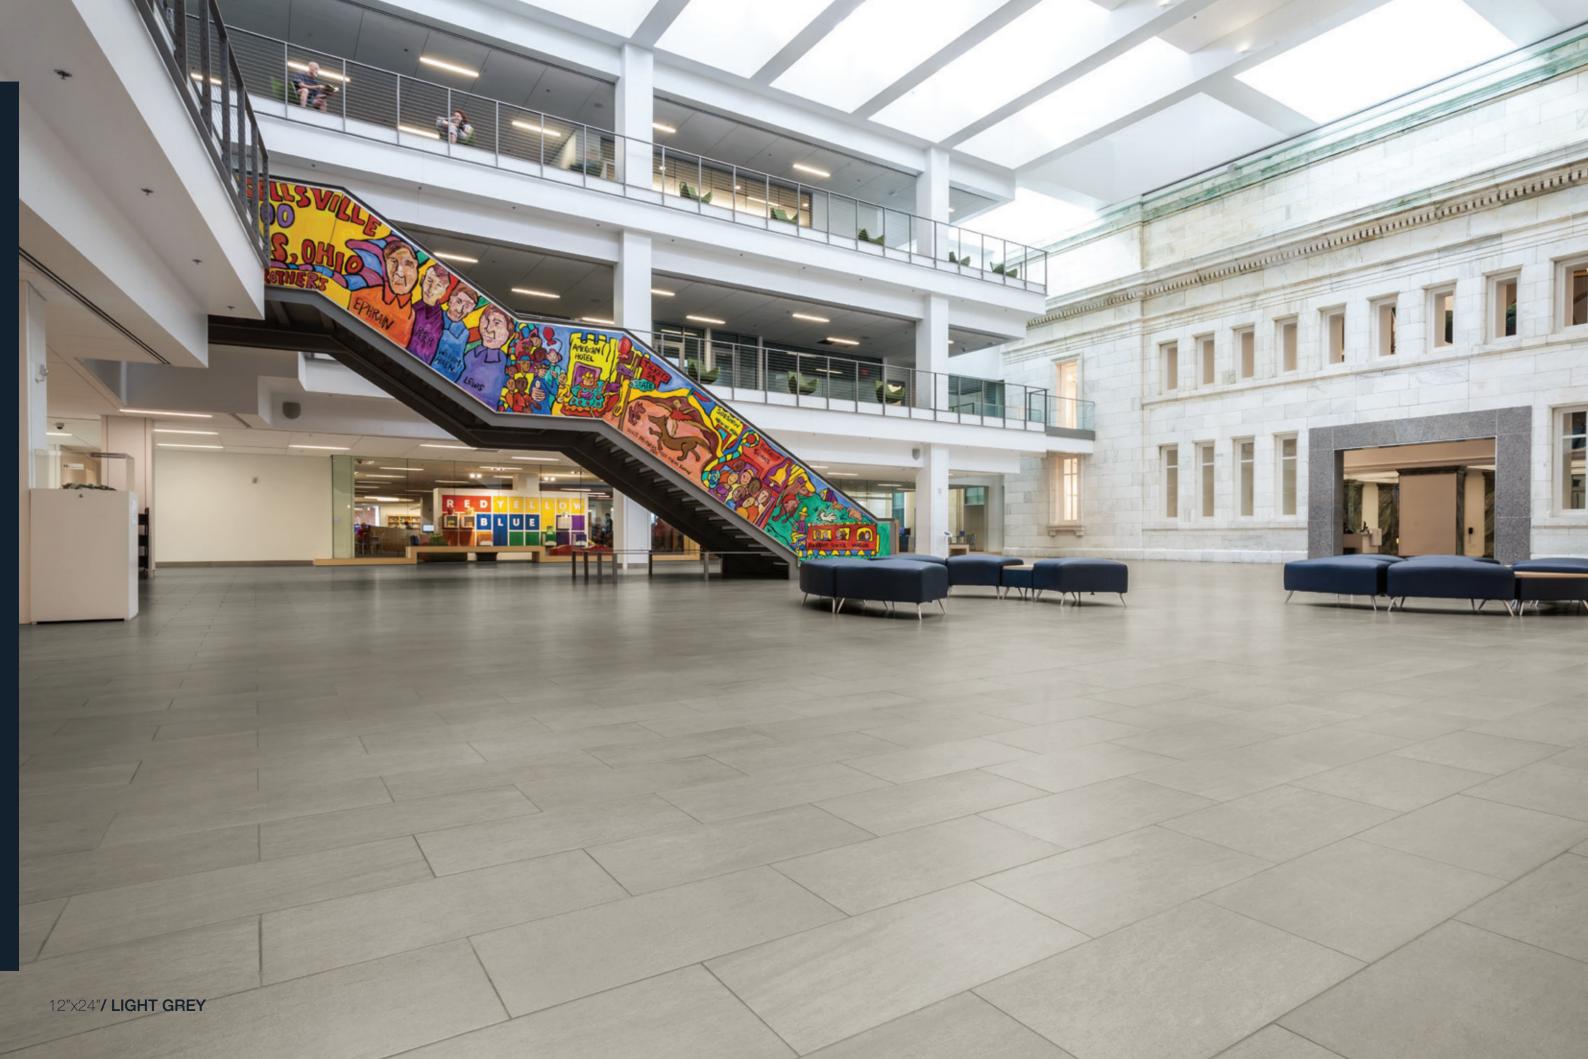

colors











With the option of using either a natural or grip finish,
Basaltine is ideal for both walls and floors.
The six sizes, available in rectified format also help to create clean and modern atmospheres.























12"x24". 24"x24 **/ SAND** 



## BASALTINE / LIGHT GREY





24"x24"**/ LIGHT GREY** 





# BASALTINE / DARK GREY



















12"x12". 12"x24" **/ NUT** 

#### 37

#### sizes:

1096209 White 1096210 Sand

1096212 Light Grey

1096213 Dark Grey

1096211 Nut

#### 24"x48" 24"x24" Rectified Rectified 1096320 White 1096321 Sand 1096219 White 1096220 Sand 1096322 Nut 1096221 Nut 1096323 Light Grey 1096222 Light Grey 1096324 Dark Grey 1096223 Dark Grey 12"x24" 12"x12" Rectified Rectified

1096199 White

1096200 Sand 1096201 Nut

1096202 Light Grey

1096203 Dark Grey

### mosaics & trim pieces:

12"x12"
mosaic 2"x2"

1096164 White
1096165 Sand
1096166 Nut
1096167 Light Grey
1096168 Dark Grey

3"x12" Bullnose

1096225 White 1096226 Sand 1096227 Nut 1096228 Light Grey 1096229 Dark Grey

6"x12" Cove Base \*special order only

1096230 White 1096231 Sand 1096232 Nut 1096233 Light