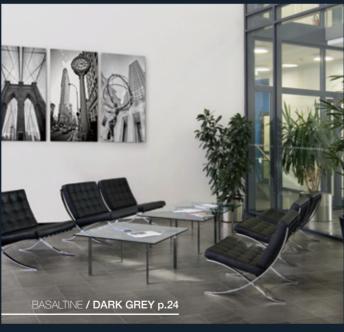

colors











With the option of using either a natural or grip finish,
Basaltine is ideal for both walls and floors.
The six sizes, available in rectified format also help to create clean and modern atmospheres.























12"x24". 24"x24 **/ SAND** 



## BASALTINE / LIGHT GREY





24"x24"**/ LIGHT GREY** 





# BASALTINE / DARK GREY



















12"x12". 12"x24" **/ NUT** 

#### 37

#### sizes:

1096209 White 1096210 Sand

1096212 Light Grey

1096213 Dark Grey

1096211 Nut

#### 24"x48" 24"x24" Rectified Rectified 1096320 White 1096321 Sand 1096219 White 1096220 Sand 1096322 Nut 1096221 Nut 1096323 Light Grey 1096222 Light Grey 1096324 Dark Grey 1096223 Dark Grey 12"x24" 12"x12" Rectified Rectified

1096199 White

1096200 Sand 1096201 Nut

1096202 Light Grey

1096203 Dark Grey