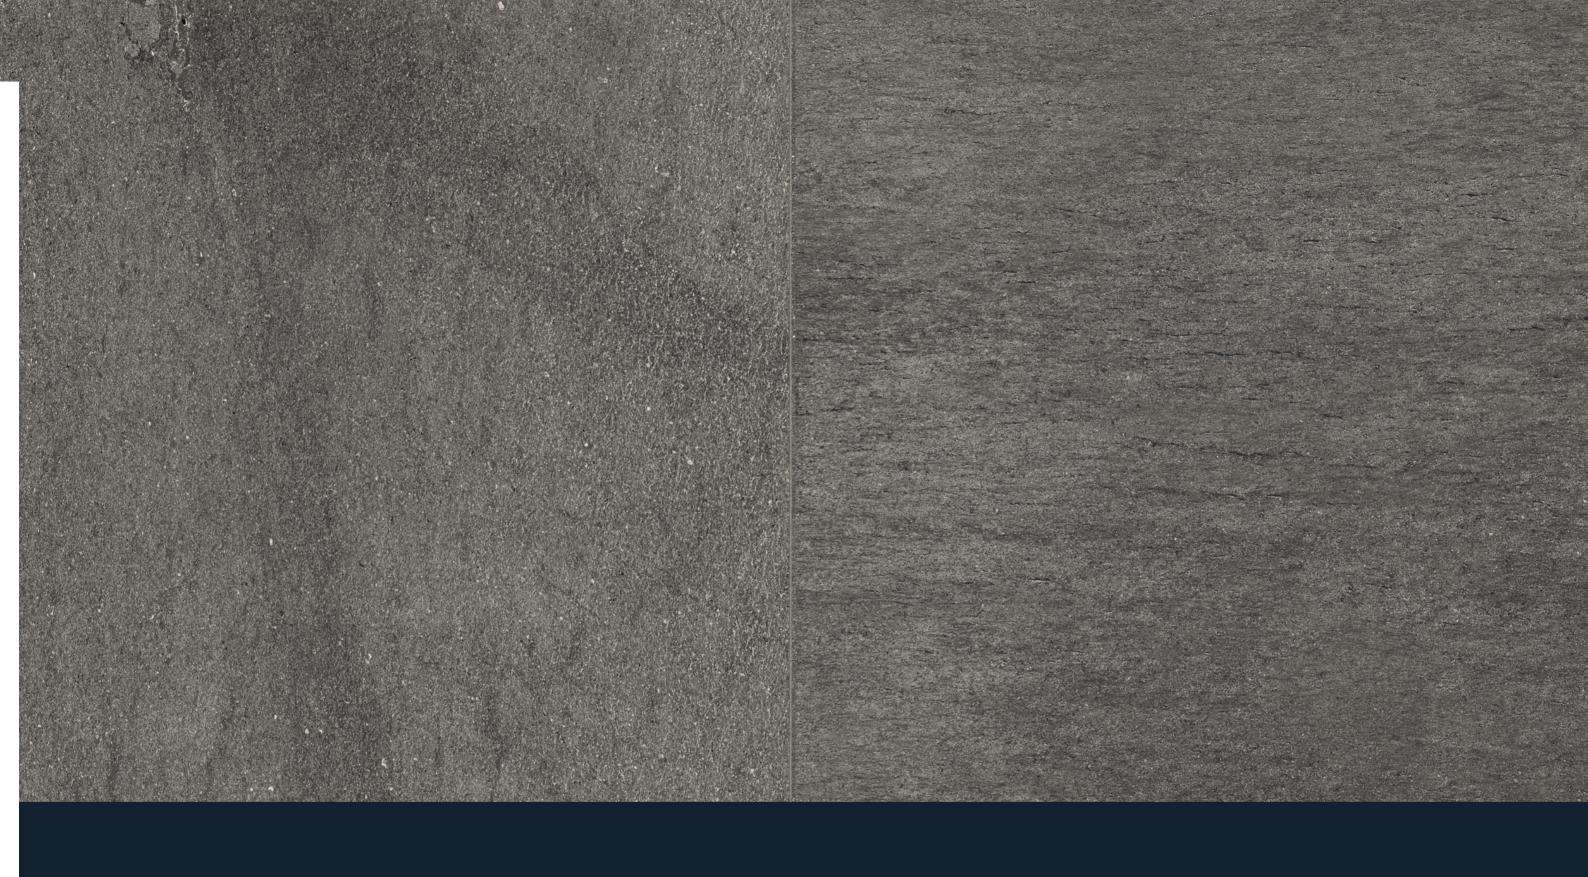

colors











With the option of using either a natural or grip finish,
Basaltine is ideal for both walls and floors.
The six sizes, available in rectified format also help to create clean and modern atmospheres.























12"x24". 24"x24 **/ SAND** 



## BASALTINE / LIGHT GREY





24"x24"**/ LIGHT GREY** 





# BASALTINE / DARK GREY



















12"x12". 12"x24" **/ NUT** 

#### 37

#### sizes:

1096209 White 1096210 Sand

1096212 Light Grey

1096213 Dark Grey

1096211 Nut

#### 24"x48" 24"x24" Rectified Rectified 1096320 White 1096321 Sand 1096219 White 1096220 Sand 1096322 Nut 1096221 Nut 1096323 Light Grey 1096222 Light Grey 1096324 Dark Grey 1096223 Dark Grey 12"x24" 12"x12" Rectified Rectified

1096199 White

1096200 Sand 1096201 Nut

1096202 Light Grey

1096203 Dark Grey

### mosaics & trim pieces:

12"x12"
mosaic 2"x2"

1096164 White
1096165 Sand
1096166 Nut
1096167 Light Grey
1096168 Dark Grey

3"x12" Bullnose

1096225 White 1096226 Sand 1096227 Nut 1096228 Light Grey 1096229 Dark Grey

6"x12" Cove Base \*special order only

1096230 White 1096231 Sand 1096232 Nut 1096233 Light G