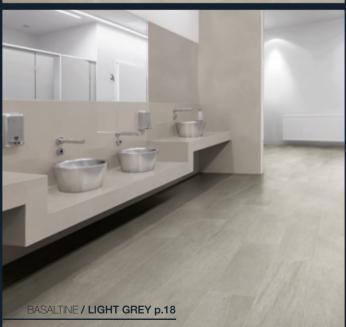

colors











With the option of using either a natural or grip finish,
Basaltine is ideal for both walls and floors.
The six sizes, available in rectified format also help to create clean and modern atmospheres.























12"x24". 24"x24 **/ SAND** 



## BASALTINE / LIGHT GREY





24"x24"**/ LIGHT GREY** 





# BASALTINE / DARK GREY



















12"x12". 12"x24" **/ NUT** 

#### 37

#### sizes:

1096209 White 1096210 Sand

1096212 Light Grey

1096213 Dark Grey

1096211 Nut

#### 24"x48" 24"x24" Rectified Rectified 1096320 White 1096321 Sand 1096219 White 1096220 Sand 1096322 Nut 1096221 Nut 1096323 Light Grey 1096222 Light Grey 1096324 Dark Grey 1096223 Dark Grey 12"x24" 12"x12" Rectified Rectified

1096199 White

1096200 Sand 1096201 Nut

1096202 Light Grey

1096203 Dark Gr