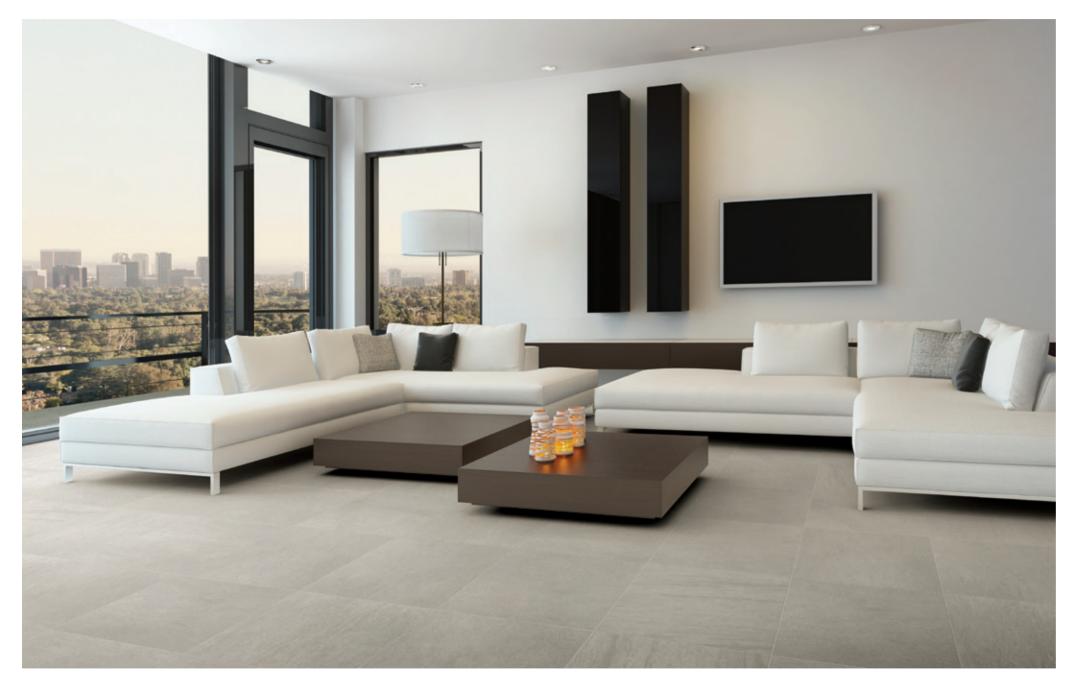

colors

With the option of using either a natural or grip finish,
Basaltine is ideal for both walls and floors.
The six sizes, available in rectified format also help to create clean and modern atmospheres.