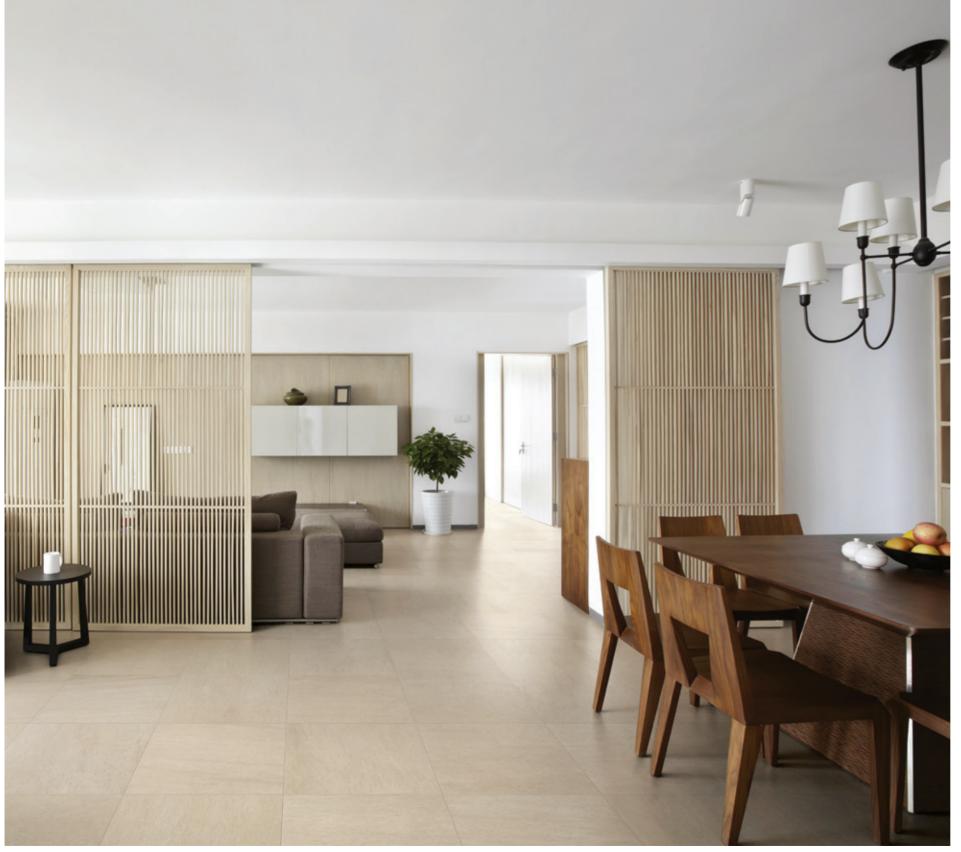

colors

With the option of using either a natural or grip finish,
Basaltine is ideal for both walls and floors.
The six sizes, available in rectified format also help to create clean and modern atmospheres.