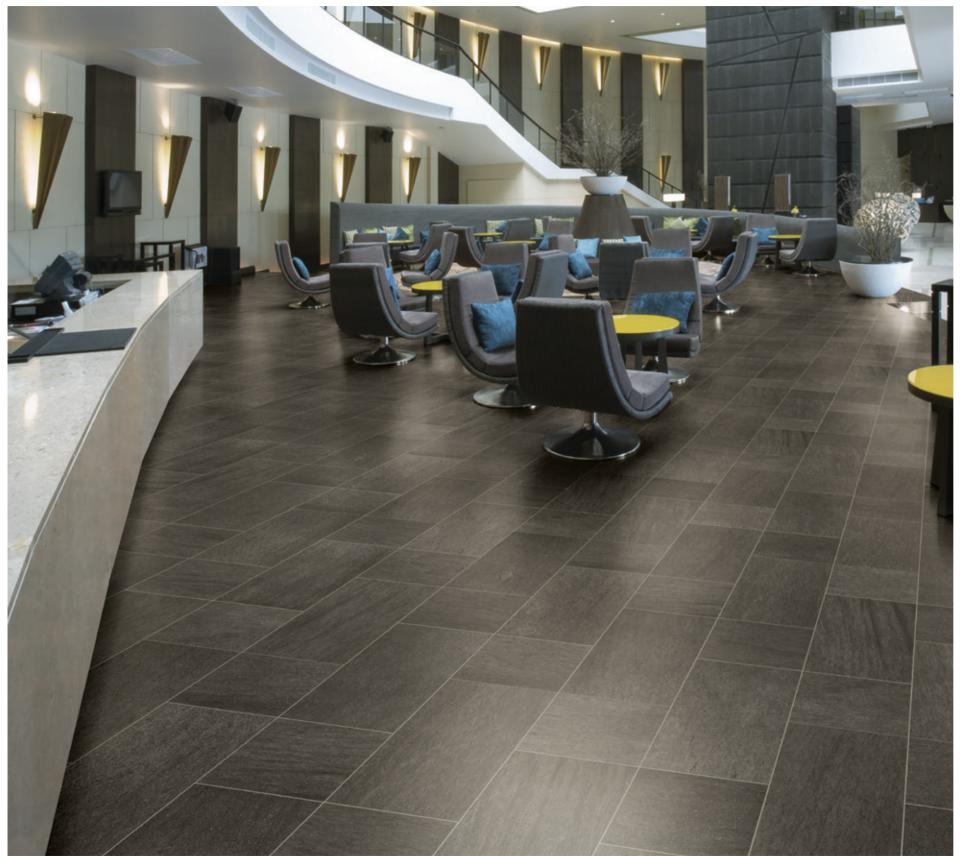

colors

With the option of using either a natural or grip finish,
Basaltine is ideal for both walls and floors.
The six sizes, available in rectified format also help to create clean and modern atmospheres.