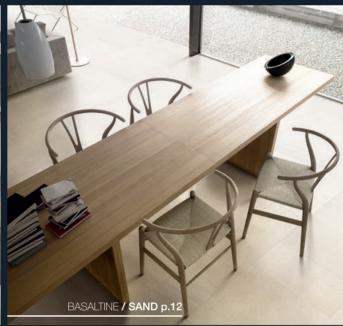

colors











With the option of using either a natural or grip finish,
Basaltine is ideal for both walls and floors.
The six sizes, available in rectified format also help to create clean and modern atmospheres.























12"x24". 24"x24 **/ SAND** 



## BASALTINE / LIGHT GREY





24"x24"**/ LIGHT GREY** 





# BASALTINE / DARK GREY



















12"x12". 12"x24" **/ NUT** 

#### 37

#### sizes:

# 24"x48" Rectified 1096320 White 1096321 Sand 1096322 Nut 1096323 Light Grey 1096324 Dark Grey

12"x24" Rectified



1096209 White 1096210 Sand 1096211 Nut 1096212 Light Grey 1096213 Dark Grey

24"x24"

Rectified

1096219 White 1096220 Sand 1096221 Nut 1096222 Light Grey 1096223 Dark Grey

6"x24" Rectified

1096214 White 1096215 Sand 1096216 Nut 1096217 Light Grey 1096218 Dark Gre