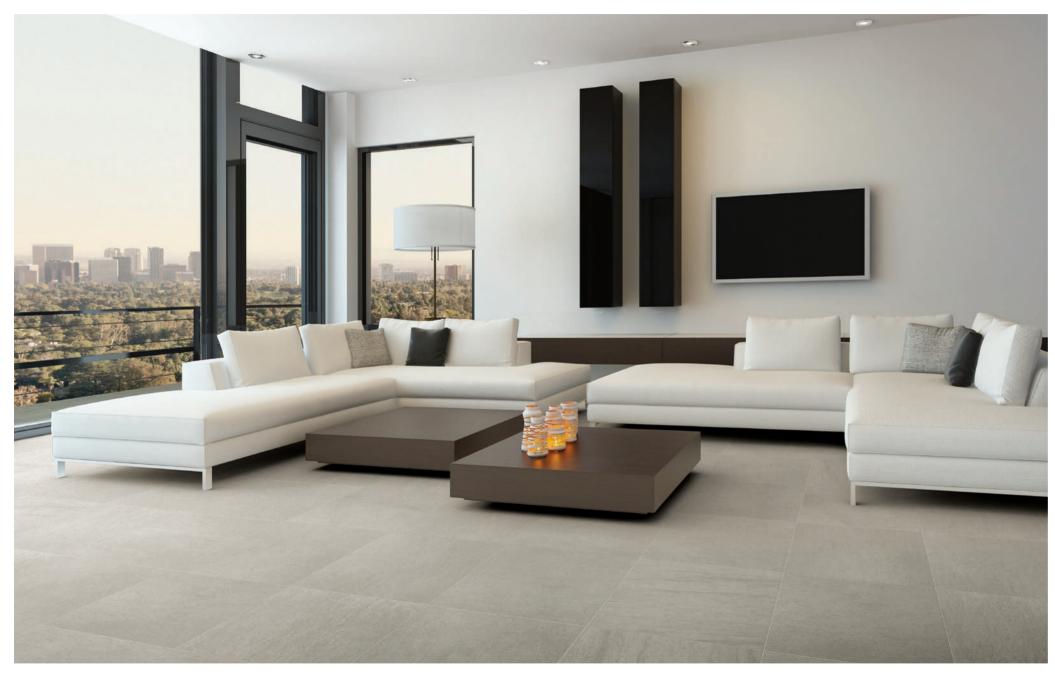

colors

With the option of using either a natural or grip finish,
Basaltine is ideal for both walls and floors.
The six sizes, available in rectified format also help to create clean and modern atmospheres.

## BASALTINE / LIGHT GREY

24"x24"**/ LIGHT GREY** 