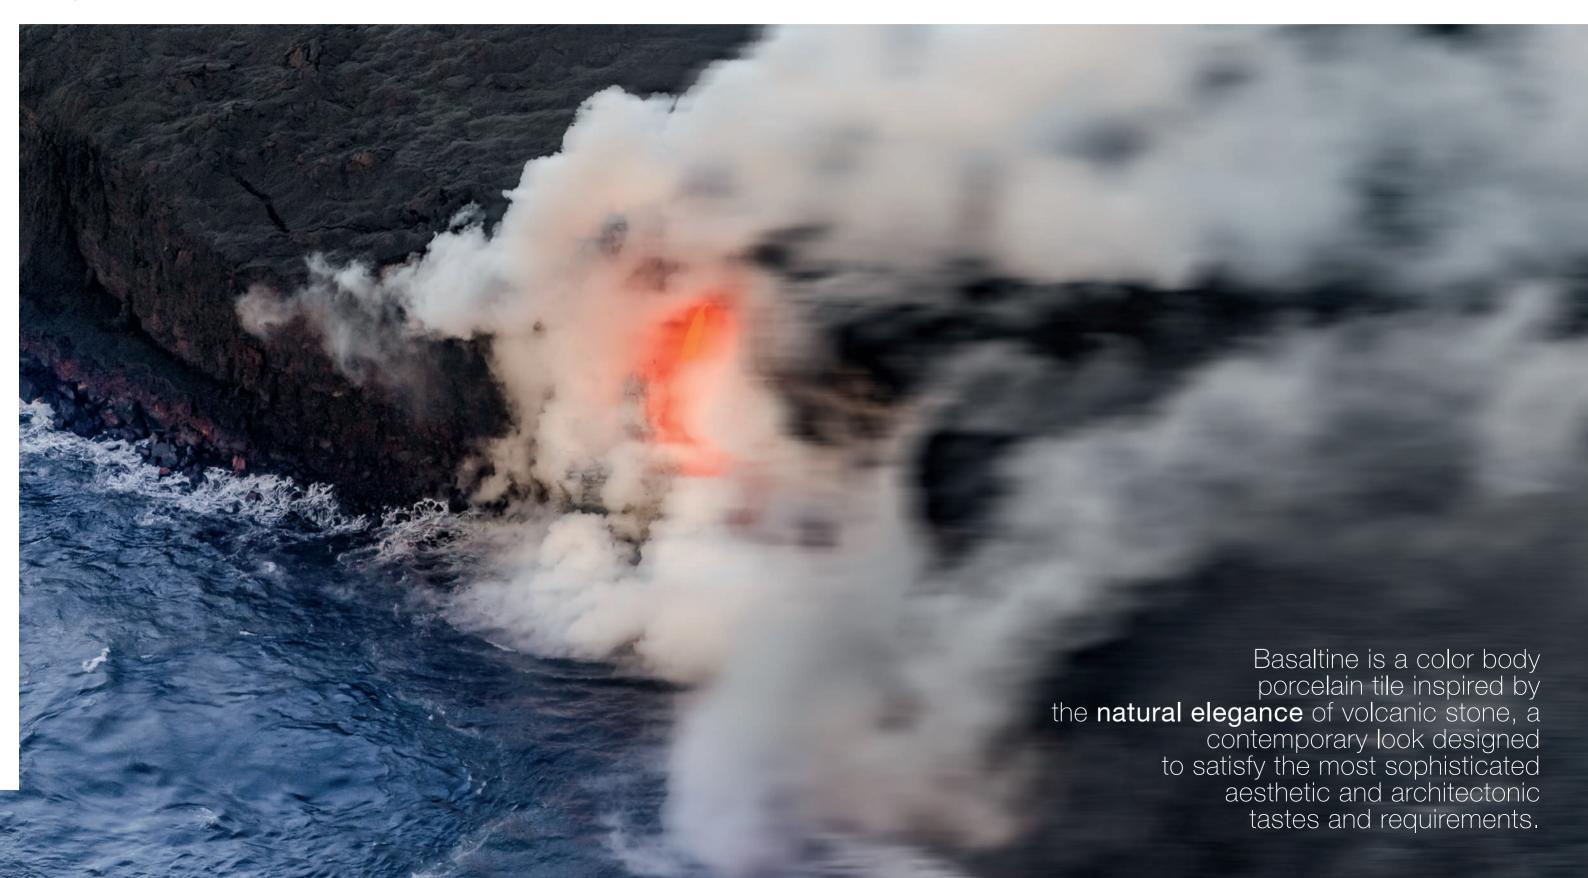

colors











With the option of using either a natural or grip finish,
Basaltine is ideal for both walls and floors.
The six sizes, available in rectified format also help to create clean and modern atmospheres.























12"x24". 24"x24 **/ SAND** 



## BASALTINE / LIGHT GREY





24"x24"**/ LIGHT GREY** 





# BASALTINE / DARK GREY



















12"x12". 12"x24" **/ NUT** 

#### 37

#### sizes:

# 24"x48" Rectified 1096320 White 1096321 Sand 1096322 Nut 1096323 Light Grey 1096324 Dark Grey

12"x24" Rectified



1096209 White 1096210 Sand 1096211 Nut 1096212 Light Grey 1096213 Dark Grey

24"x24"

Rectified

1096219 White 1096220 Sand 1096221 Nut 1096222 Light Grey 1096223 Dark Grey

6"x24" Rectified

1096214 White 1096215 Sand 1096216 Nut 1096217 Light Grey 1096218 Dark Grey

12"x12" Rectified

1096199 White

1096199 White 1096200 Sand 1096201 Nut 1096202 Light Grey 1096203 Dark Grey 12"x12"
Rectified Grip finish

1096204 White

1096204 White 1096205 Sand 1096206 Nut 1096207 Ligh