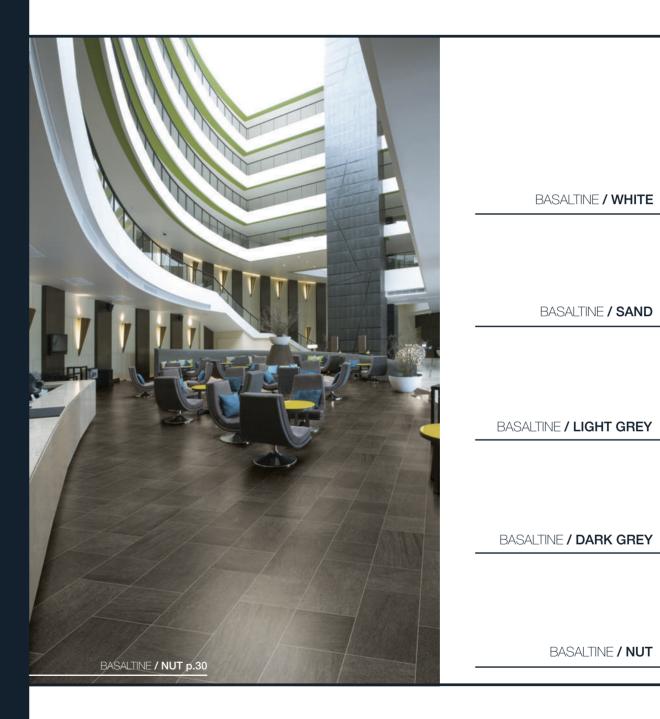

12"x24". 24"x24 **/ SAND** 

## BASALTINE / LIGHT GREY

24"x24"**/ LIGHT GREY** 

# BASALTINE / DARK GREY

12"x12". 12"x24" **/ NUT** 