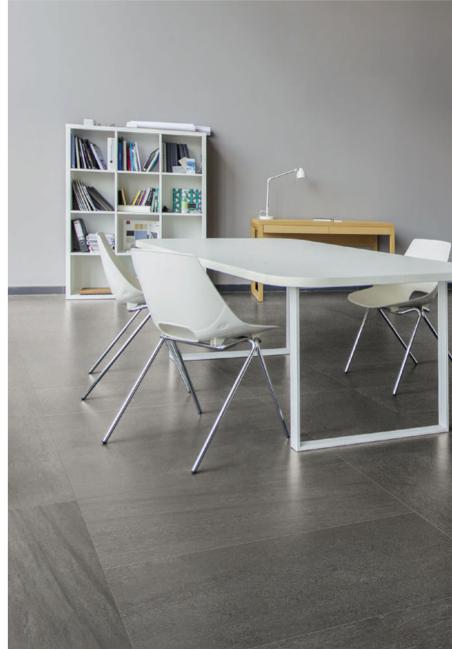

colors

With the option of using either a natural or grip finish,
Basaltine is ideal for both walls and floors.
The six sizes, available in rectified format also help to create clean and modern atmospheres.