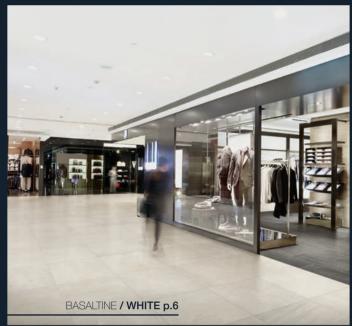

colors

With the option of using either a natural or grip finish,
Basaltine is ideal for both walls and floors.
The six sizes, available in rectified format also help to create clean and modern atmospheres.