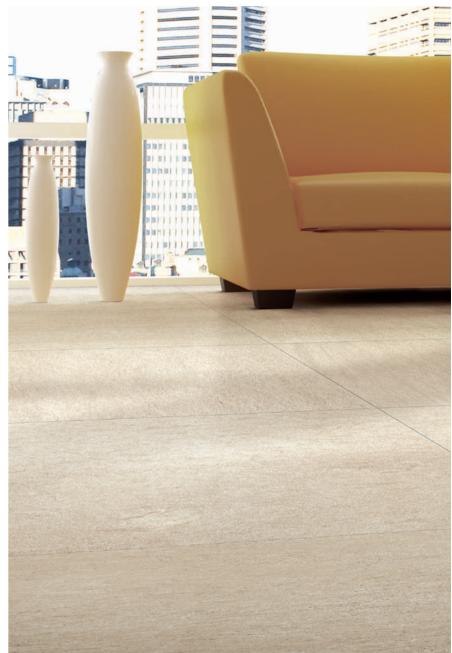

colors

With the option of using either a natural or grip finish,
Basaltine is ideal for both walls and floors.
The six sizes, available in rectified format also help to create clean and modern atmospheres.