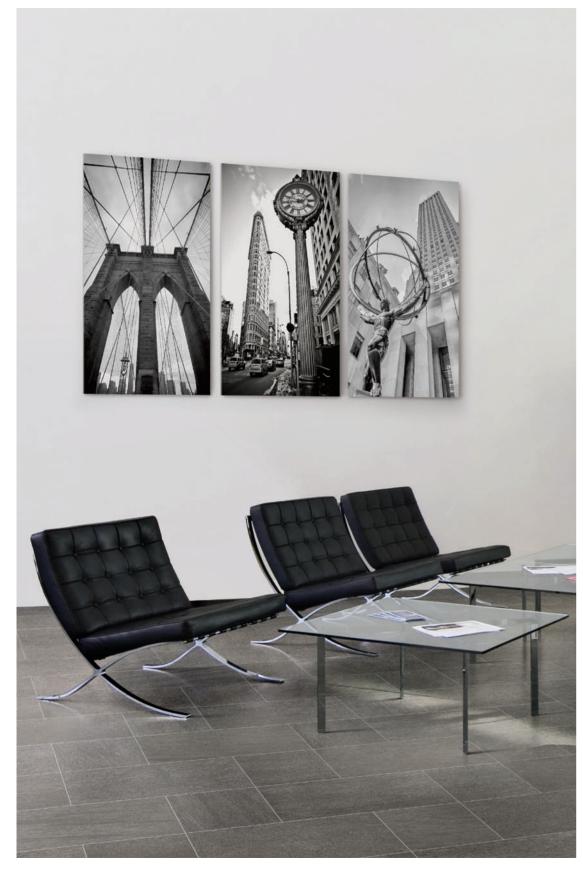

colors

With the option of using either a natural or grip finish,
Basaltine is ideal for both walls and floors.
The six sizes, available in rectified format also help to create clean and modern atmospheres.