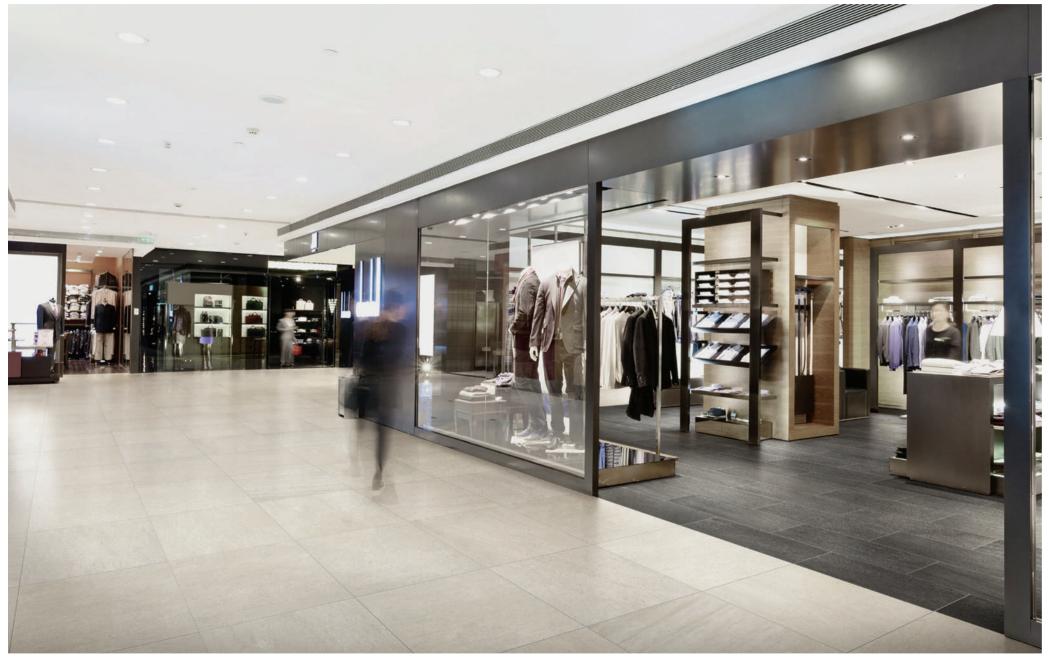

colors











With the option of using either a natural or grip finish,
Basaltine is ideal for both walls and floors.
The six sizes, available in rectified format also help to create clean and modern atmospheres.























12"x24". 24"x24 **/ SAND** 



## BASALTINE / LIGHT GREY





24"x24"**/ LIGHT GREY** 





# BASALTINE / DARK GREY



















12"x12". 12"x24" **/ NUT** 

#### 37

#### sizes:

# 24"x48" Rectified 1096320 White 1096321 Sand 1096322 Nut 1096323 Light Grey 1096324 Dark Grey

12"x24" Rectified



1096209 White 1096210 Sand 1096211 Nut 1096212 Light Grey 1096213 Dark Grey

24"x24"

Rectified

1096219 White 1096220 Sand 1096221 Nut 1096222 Light Grey 1096223 Dark Grey

6"x24" Rectified

1096214 White 1096215 Sand 1096216 Nut 1096217 Light Grey 1096218 Dark Grey

12"x12" Rectified

1096199 White

1096199 White 1096200 Sand 1096201 Nut 1096202 Light Grey 1096203 Dark Grey 12"x12"
Rectified Grip finish

1096204 White

1096204 White 1096205 Sand 1096206 Nut 1096207 Light Gr