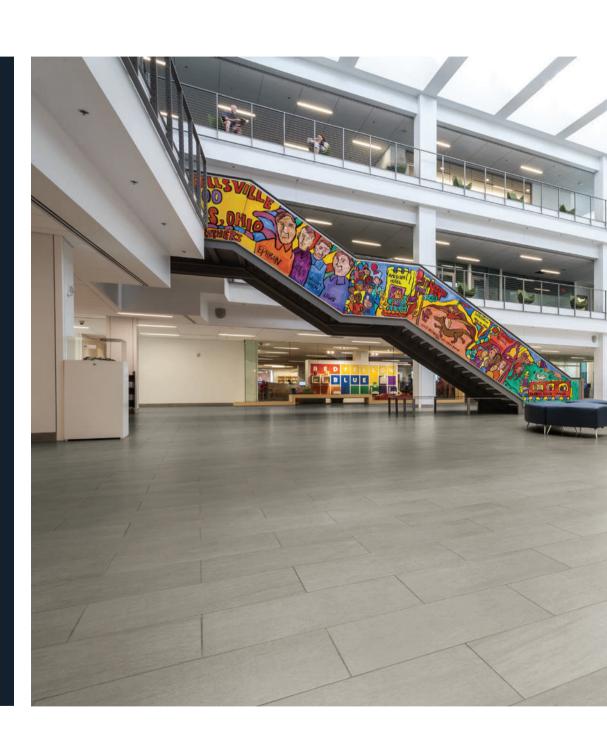

colors

With the option of using either a natural or grip finish,
Basaltine is ideal for both walls and floors.
The six sizes, available in rectified format also help to create clean and modern atmospheres.