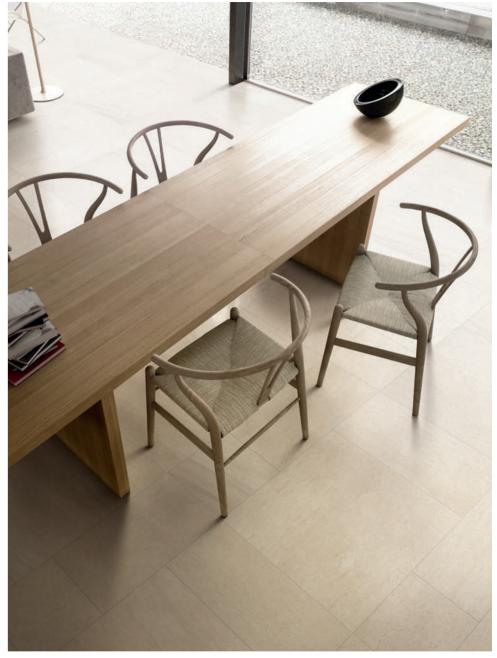

colors

With the option of using either a natural or grip finish,
Basaltine is ideal for both walls and floors.
The six sizes, available in rectified format also help to create clean and modern atmospheres.

## BASALTINE / LIGHT GREY

24"x24"**/ LIGHT GREY** 

# BASALTINE / DARK GREY

12"x12". 12"x24" **/ NUT** 