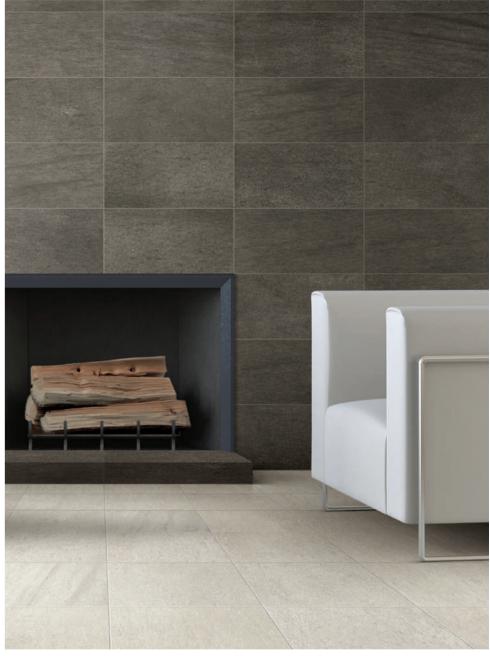

colors

With the option of using either a natural or grip finish,
Basaltine is ideal for both walls and floors.
The six sizes, available in rectified format also help to create clean and modern atmospheres.

## BASALTINE / LIGHT GREY

24"x24"**/ LIGHT GREY** 