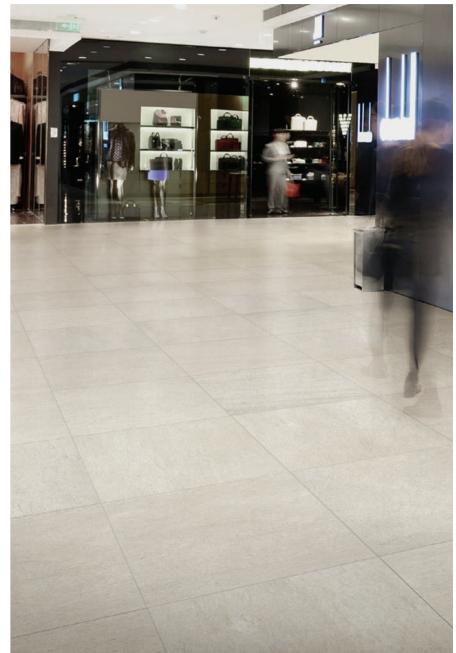

colors











With the option of using either a natural or grip finish,
Basaltine is ideal for both walls and floors.
The six sizes, available in rectified format also help to create clean and modern atmospheres.























12"x24". 24"x24 **/ SAND** 



## BASALTINE / LIGHT GREY





24"x24"**/ LIGHT GREY** 





# BASALTINE / DARK GREY



















12"x12". 12"x24" **/ NUT** 

#### 37

#### sizes:

# 24"x48" Rectified 1096320 White 1096321 Sand 1096322 Nut 1096323 Light Grey 1096324 Dark Grey

12"x24" Rectified



1096209 White 1096210 Sand 1096211 Nut 1096212 Light Grey 1096213 Dark Grey

24"x24"

Rectified

1096219 White 1096220 Sand 1096221 Nut 1096222 Light Grey 1096223 Dark Grey

6"x24" Rectified

1096214 White 1096215 Sand 1096216 Nut 1096217 Light Grey 1096218 Dark Grey

12"x12" Rectified

1096199 White

1096199 White 1096200 Sand 1096201 Nut 1096202 Light Grey 1096203 Dark Grey 12"x12"
Rectified Grip finish

1096204 White

1096204 White 1096205 Sand 1096206 Nut 1096207 Light Grey