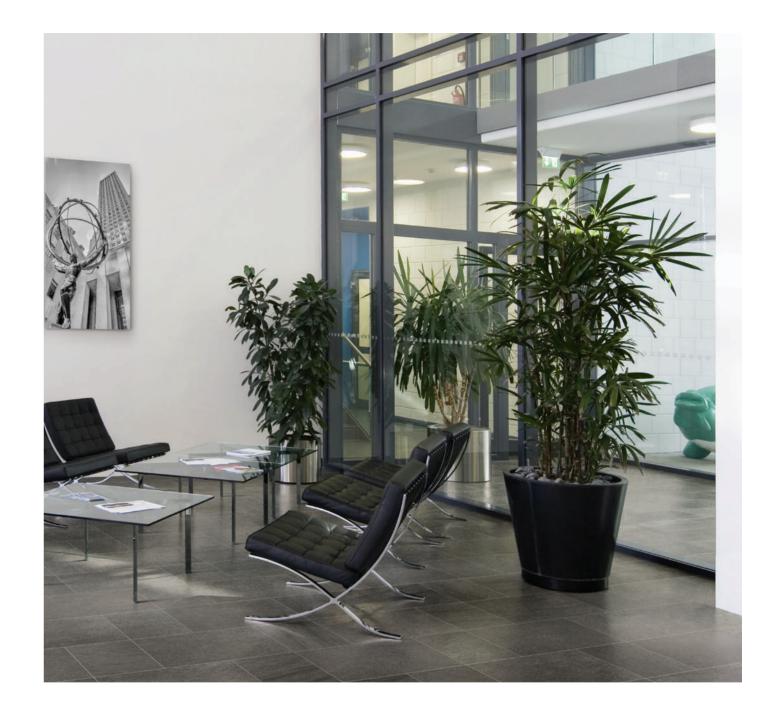

colors

With the option of using either a natural or grip finish,
Basaltine is ideal for both walls and floors.
The six sizes, available in rectified format also help to create clean and modern atmospheres.

## BASALTINE / LIGHT GREY

24"x24"**/ LIGHT GREY** 

# BASALTINE / DARK GREY

12"x12". 12"x24" **/ NUT** 