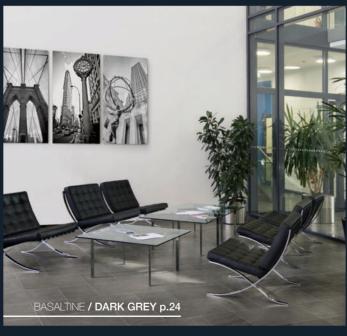

colors











With the option of using either a natural or grip finish,
Basaltine is ideal for both walls and floors.
The six sizes, available in rectified format also help to create clean and modern atmospheres.























12"x24". 24"x24 **/ SAND** 



## BASALTINE / LIGHT GREY





24"x24"**/ LIGHT GREY** 





# BASALTINE / DARK GREY



















12"x12". 12"x24" **/ NUT** 

#### 37

#### sizes:

# 24"x48" Rectified 1096320 White 1096321 Sand 1096322 Nut 1096323 Light Grey 1096324 Dark Grey

12"x24" Rectified



1096209 White 1096210 Sand 1096211 Nut 1096212 Light Grey 1096213 Dark Grey

24"x24"

Rectified

1096219 White 1096220 Sand 1096221 Nut 1096222 Light Grey 1096223 Dark Grey

6"x24" Rectified

1096214 White 1096215 Sand 1096216 Nut 1096217 Light Grey 1096218 Dark Grey

1