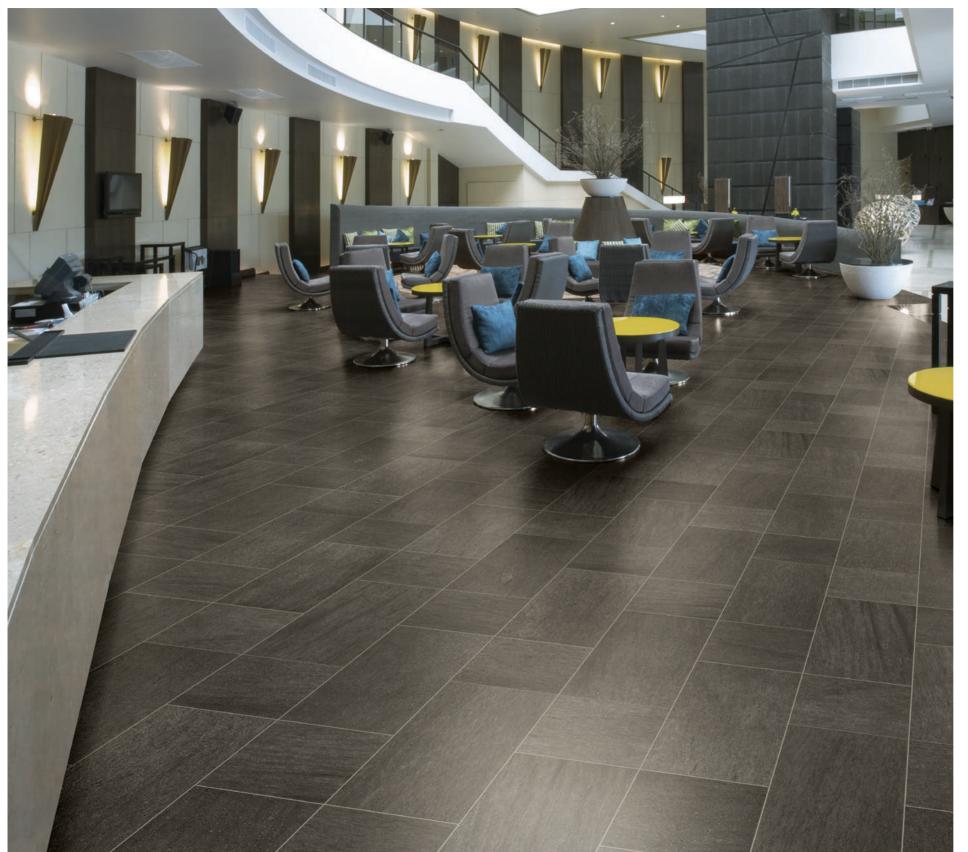

colors

With the option of using either a natural or grip finish,
Basaltine is ideal for both walls and floors.
The six sizes, available in rectified format also help to create clean and modern atmospheres.

# BASALTINE / DARK GREY

12"x12". 12"x24" **/ NUT** 