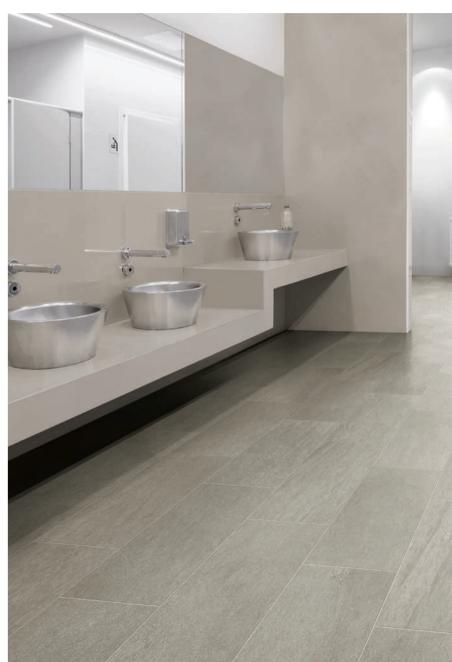

colors

With the option of using either a natural or grip finish,
Basaltine is ideal for both walls and floors.
The six sizes, available in rectified format also help to create clean and modern atmospheres.

# BASALTINE / DARK GREY

12"x12". 12"x24" **/ NUT** 