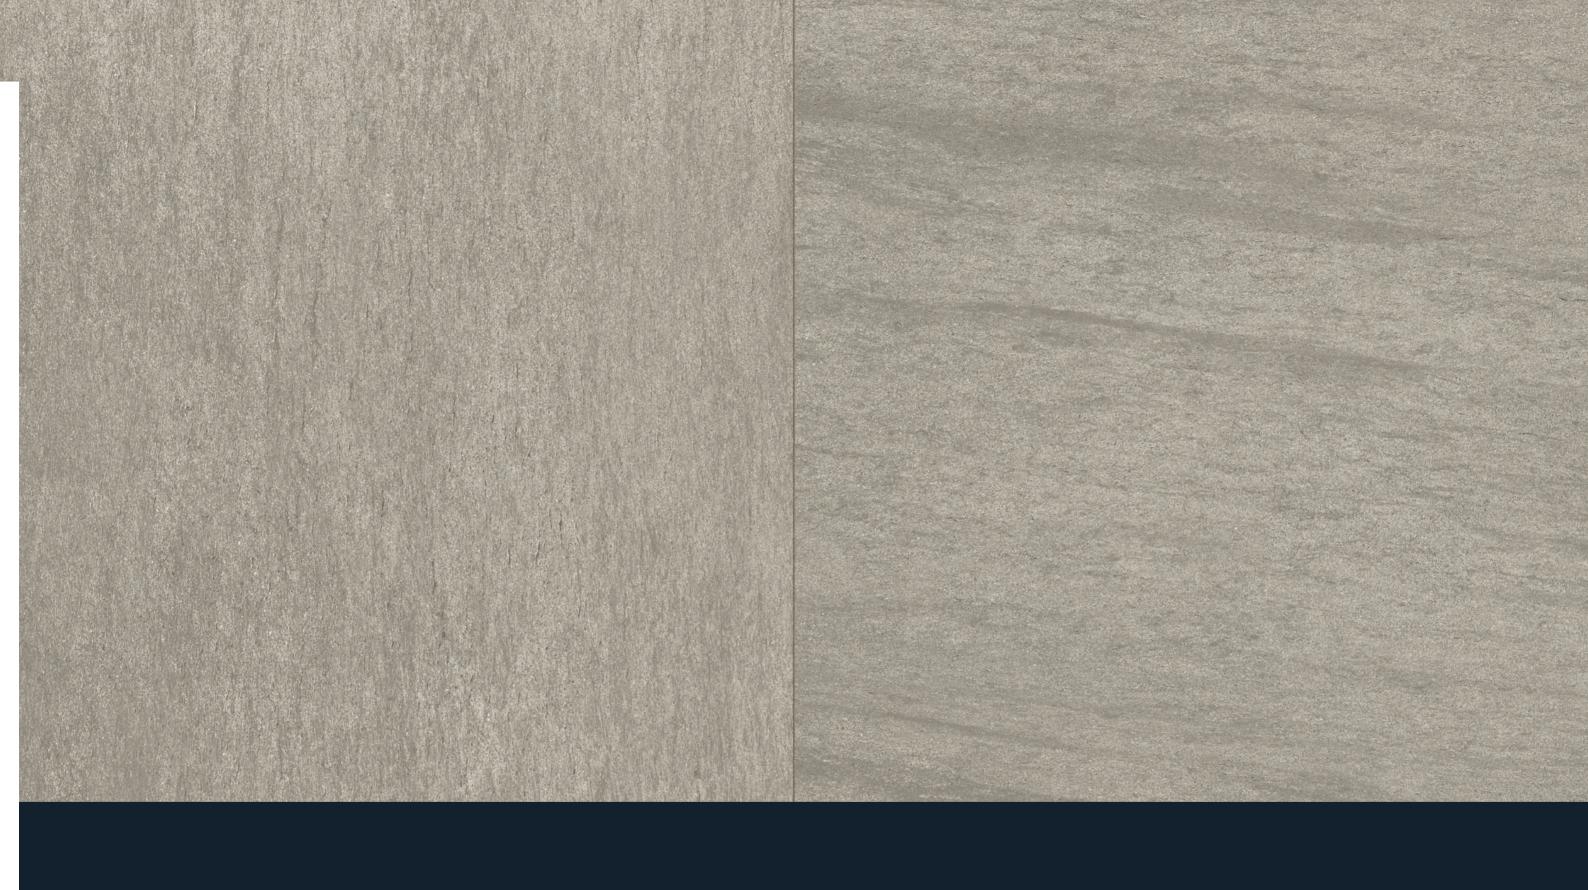

colors

With the option of using either a natural or grip finish,
Basaltine is ideal for both walls and floors.
The six sizes, available in rectified format also help to create clean and modern atmospheres.

## BASALTINE / LIGHT GREY

24"x24"**/ LIGHT GREY** 

# BASALTINE / DARK GREY

12"x12". 12"x24" **/ NUT** 