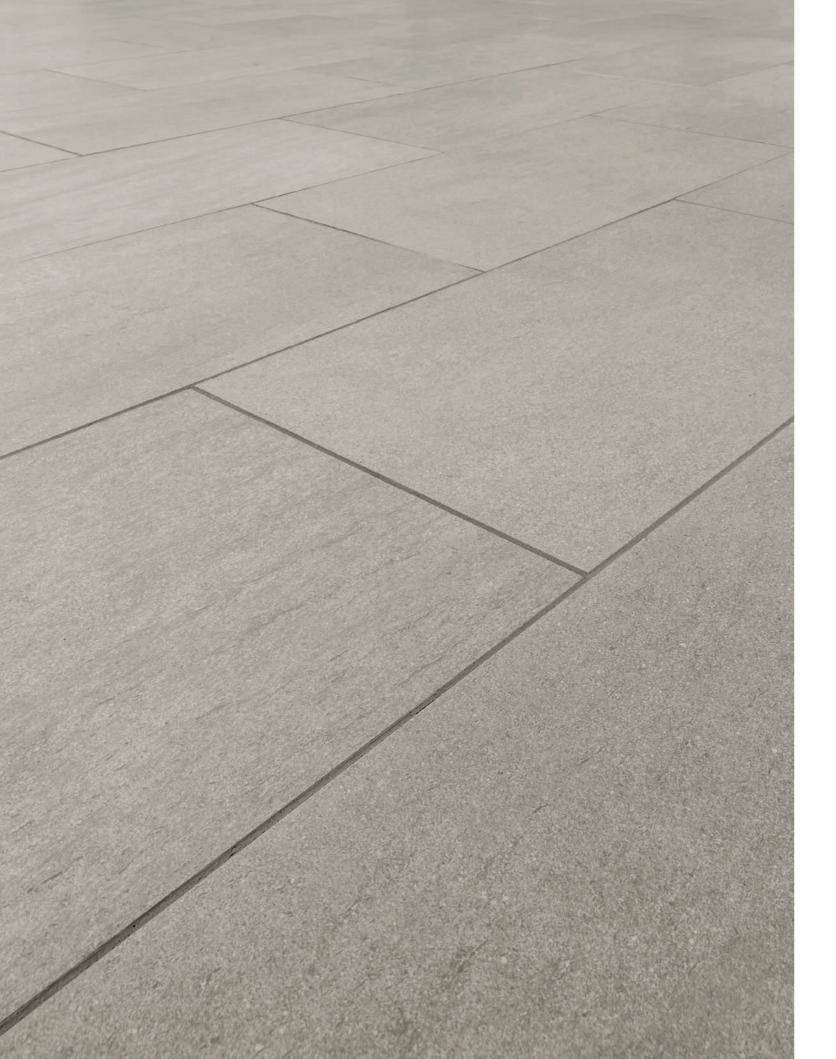

colors

With the option of using either a natural or grip finish,
Basaltine is ideal for both walls and floors.
The six sizes, available in rectified format also help to create clean and modern atmospheres.

## BASALTINE / LIGHT GREY

24"x24"**/ LIGHT GREY** 