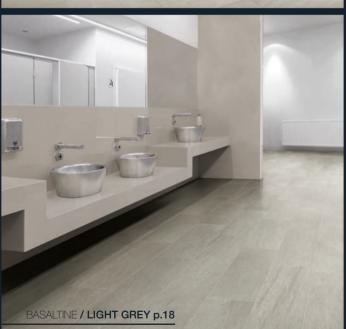

colors











With the option of using either a natural or grip finish,
Basaltine is ideal for both walls and floors.
The six sizes, available in rectified format also help to create clean and modern atmospheres.























12"x24". 24"x24 **/ SAND** 



## BASALTINE / LIGHT GREY





24"x24"**/ LIGHT GREY** 





# BASALTINE / DARK GREY



















12"x12". 12"x24" **/ NUT** 

#### 37

#### sizes:

# 24"x48" Rectified 1096320 White 1096321 Sand 1096322 Nut 1096323 Light Grey 1096324 Dark Grey

12"x24" Rectified



1096209 White 1096210 Sand 1096211 Nut 1096212 Light Grey 1096213 Dark Grey

24"x24"

Rectified

1096219 White 1096220 Sand 1096221 Nut 1096222 Light Grey 1096223 Dark Grey

6"x24" Rectified

1096214 White 1096215 Sand 1096216 Nut 1096217 Light Grey 1096218 Dark Grey