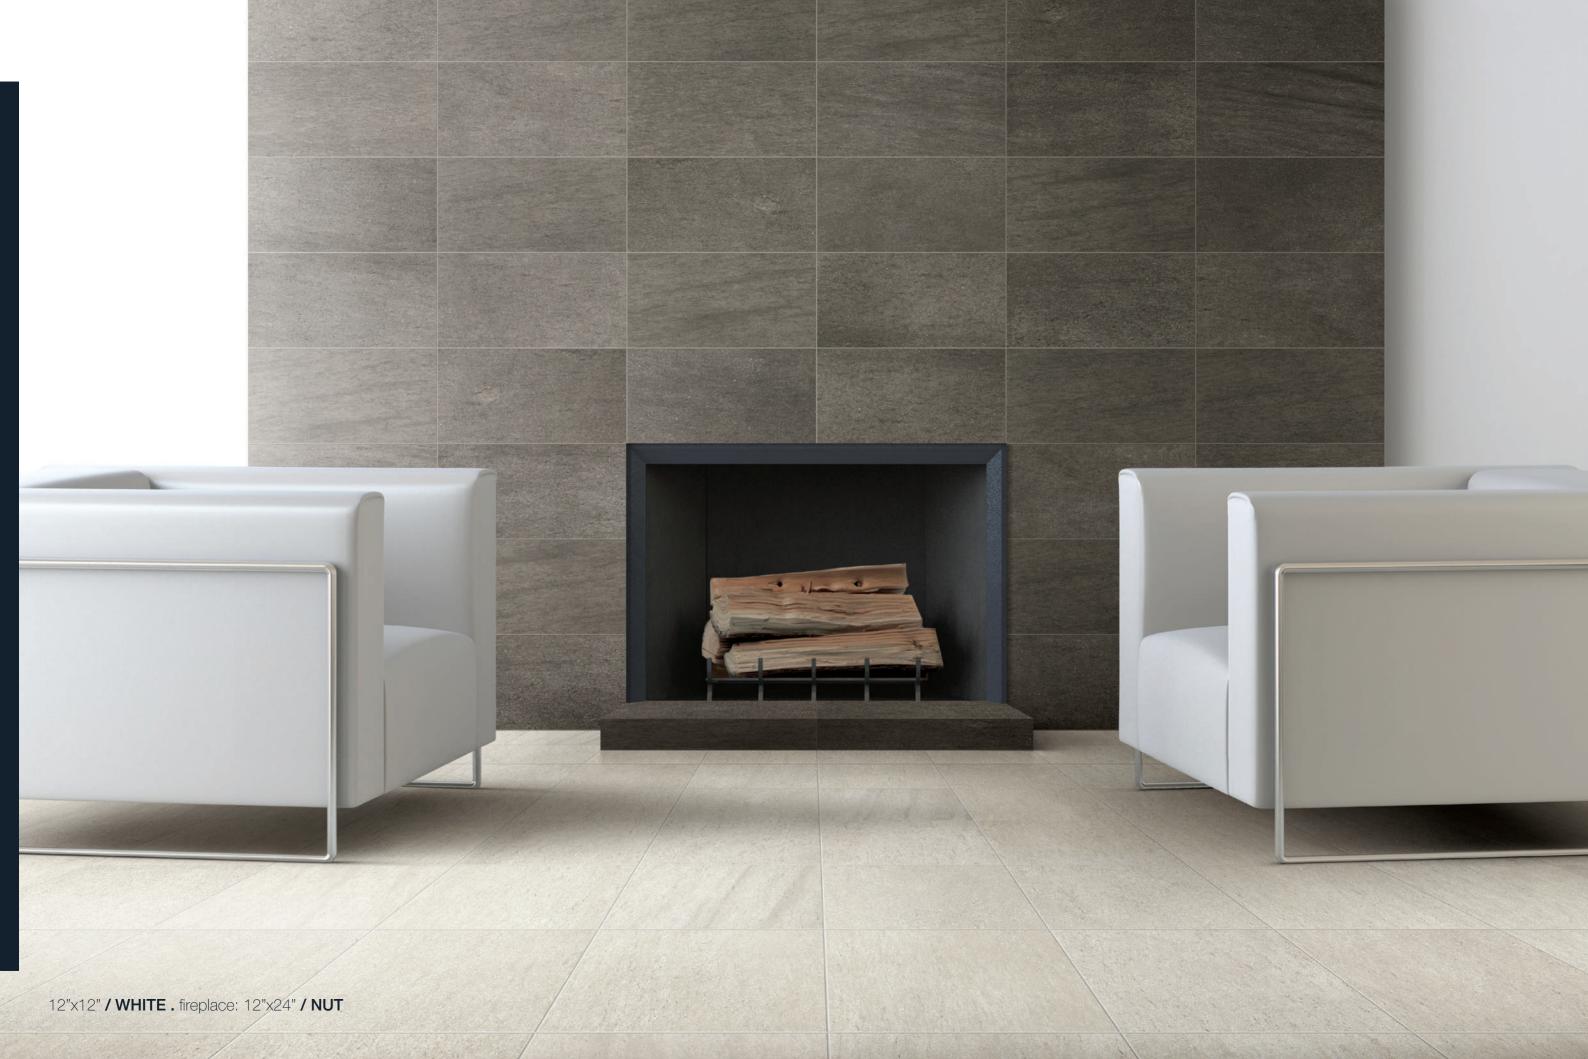

colors











With the option of using either a natural or grip finish,
Basaltine is ideal for both walls and floors.
The six sizes, available in rectified format also help to create clean and modern atmospheres.























12"x24". 24"x24 **/ SAND** 



## BASALTINE / LIGHT GREY





24"x24"**/ LIGHT GREY** 





# BASALTINE / DARK GREY



















12"x12". 12"x24" **/ NUT** 

#### 37

#### sizes:

# 24"x48" Rectified 1096320 White 1096321 Sand 1096322 Nut 1096323 Light Grey 1096324 Dark Grey

12"x24" Rectified



1096209 White 1096210 Sand 1096211 Nut 1096212 Light Grey 1096213 Dark Grey

24"x24"

Rectified

1096219 White 1096220 Sand 1096221 Nut 1096222 Light Grey 1096223 Dark Grey

6"x24" Rectified

1096214 White 1096215 Sand 1096216 Nut 1096217 Light Grey 1096218 Dark Grey

12"x12" Rectified

1096199 White

1096199 White 1096200 Sand 1096201 Nut 1096202 Light Grey 1096203 Dark Grey 12"x12"
Rectified Grip finish

1096204 White

1096204 White 1096205 Sand 1096206 Nut 1096207 Light Grey 1