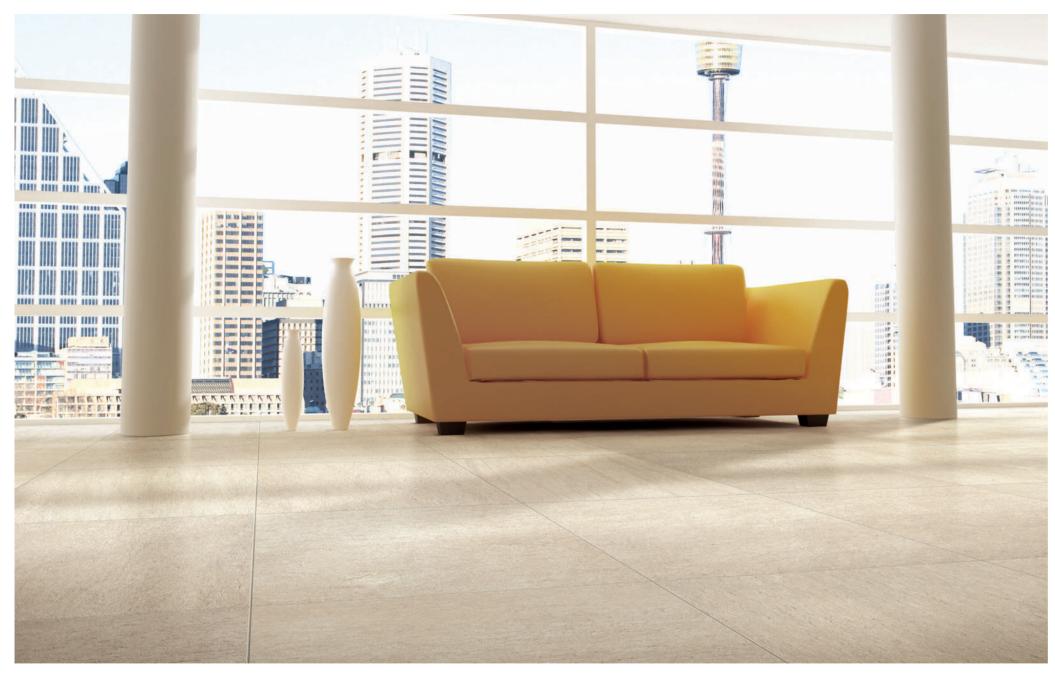

colors

With the option of using either a natural or grip finish,
Basaltine is ideal for both walls and floors.
The six sizes, available in rectified format also help to create clean and modern atmospheres.