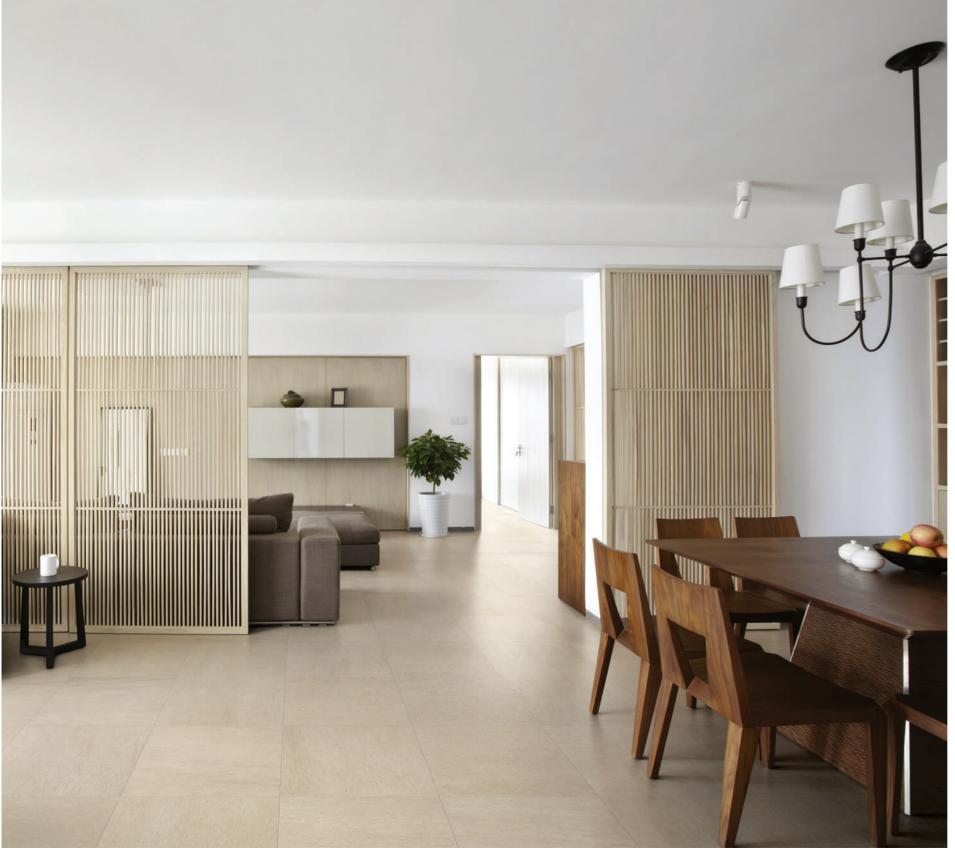

colors

With the option of using either a natural or grip finish,
Basaltine is ideal for both walls and floors.
The six sizes, available in rectified format also help to create clean and modern atmospheres.