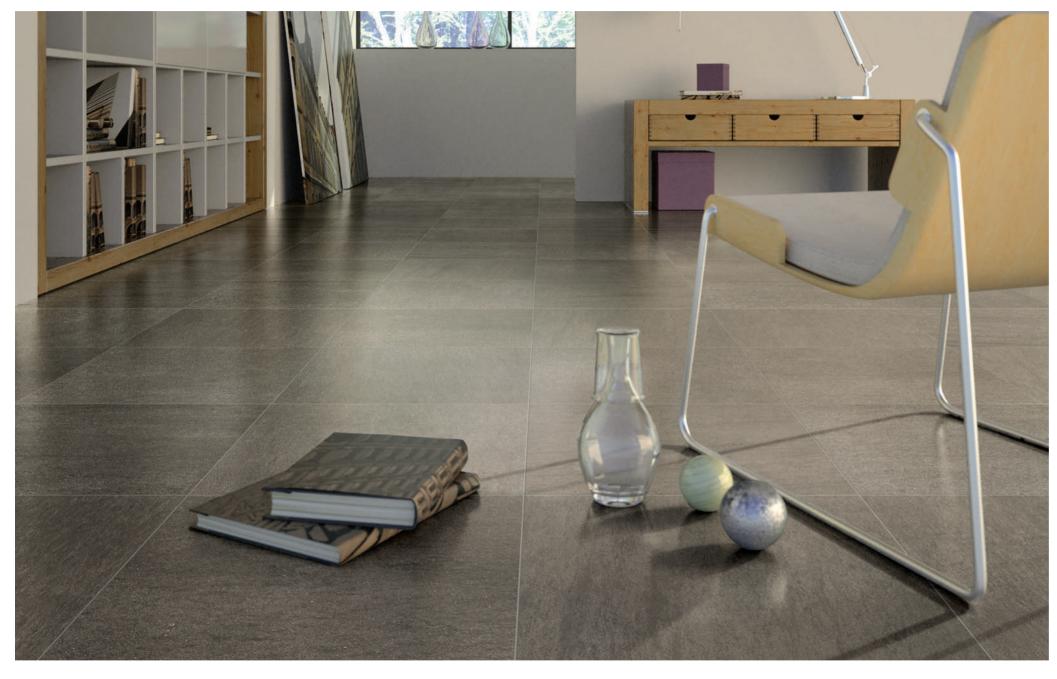

colors

With the option of using either a natural or grip finish,
Basaltine is ideal for both walls and floors.
The six sizes, available in rectified format also help to create clean and modern atmospheres.