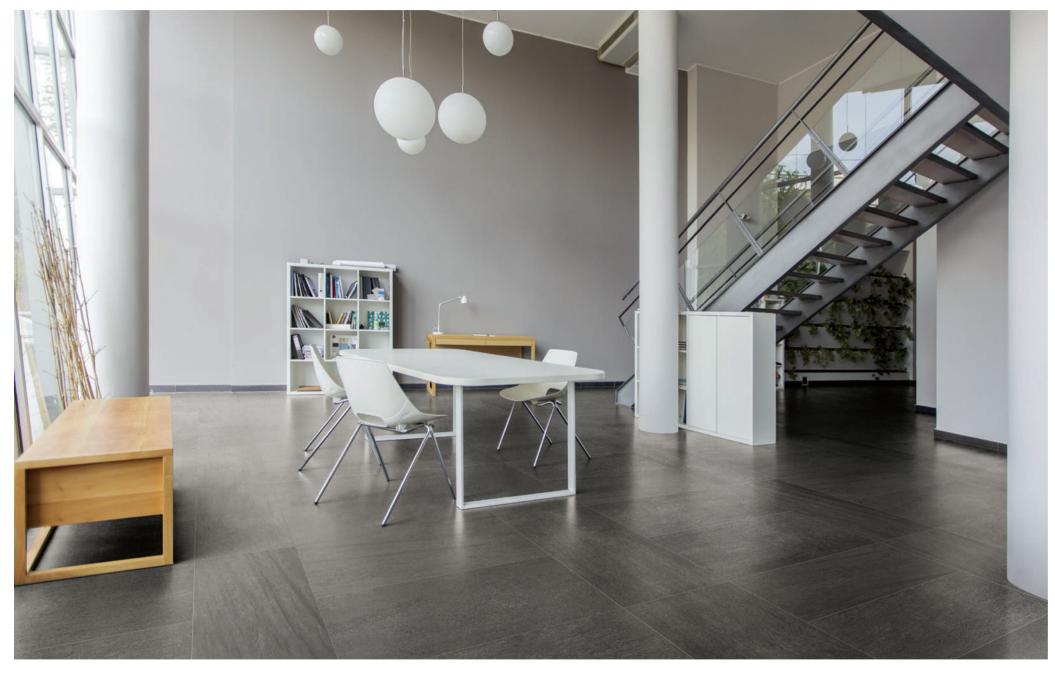

colors

With the option of using either a natural or grip finish,
Basaltine is ideal for both walls and floors.
The six sizes, available in rectified format also help to create clean and modern atmospheres.