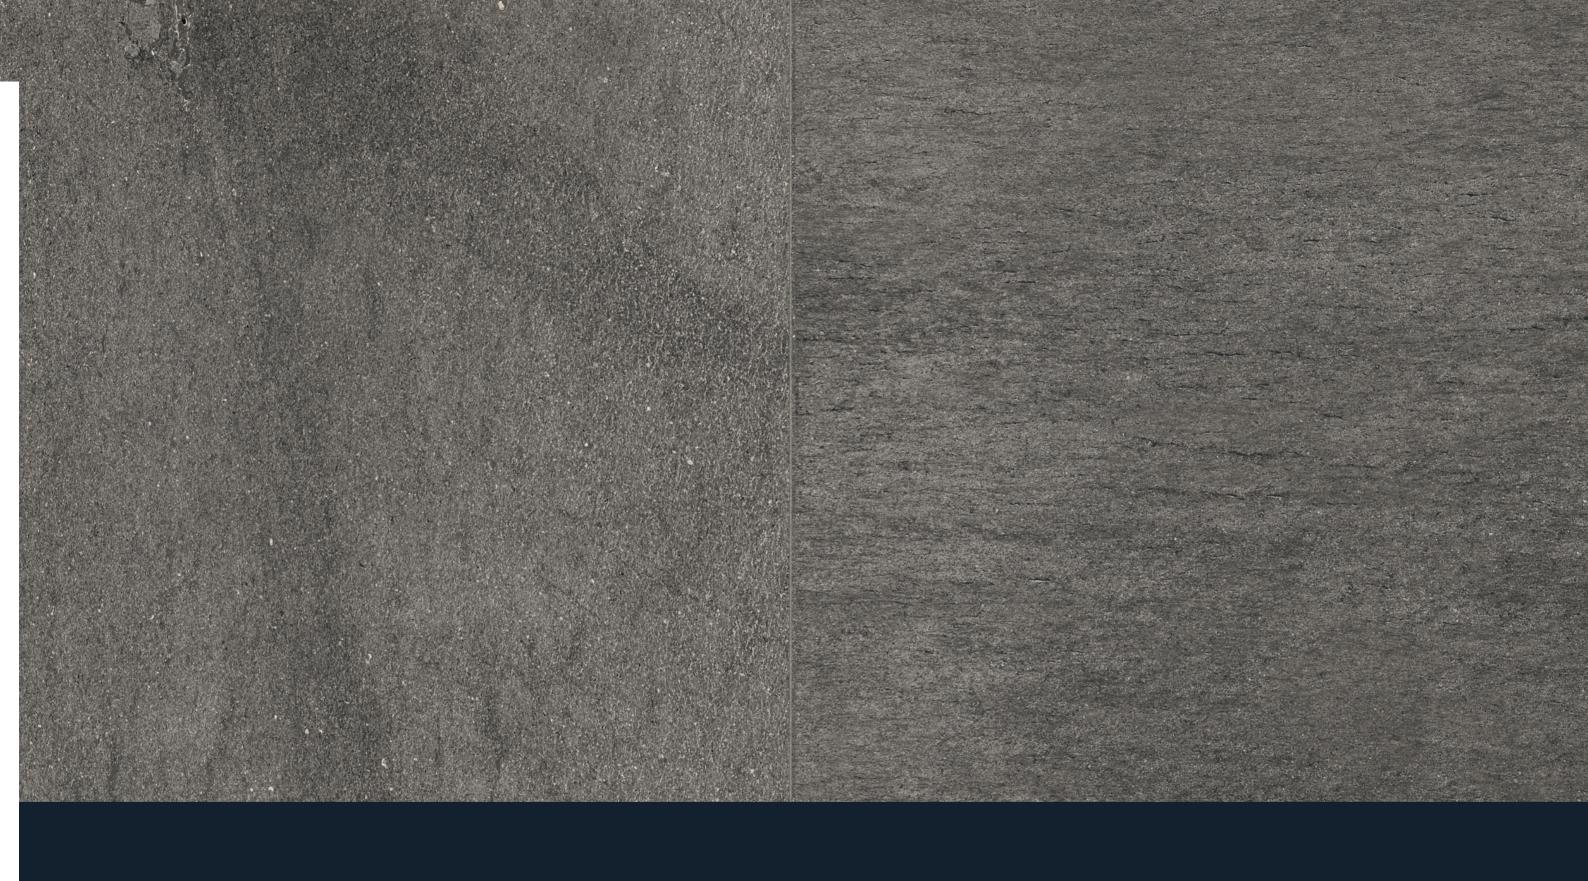

colors

With the option of using either a natural or grip finish,
Basaltine is ideal for both walls and floors.
The six sizes, available in rectified format also help to create clean and modern atmospheres.

## BASALTINE / LIGHT GREY

24"x24"**/ LIGHT GREY** 

# BASALTINE / DARK GREY

12"x12". 12"x24" **/ NUT** 