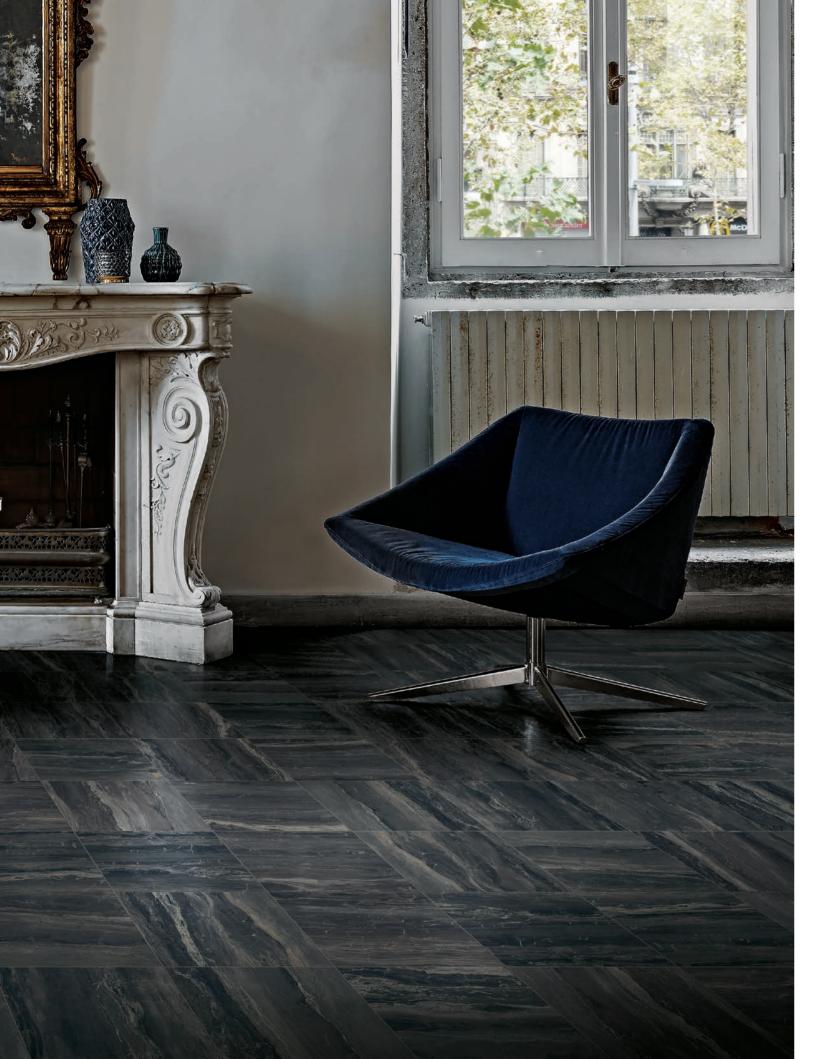

saic

3"x12" Bullnose Matte

3"x12" Bullnose Polished

1100548 Noir 1100547 Silver 1100546 White

1100545 Noir 1100544 Silver 1100543 White

6"x12" Cove Base \*special order only Matte

1100557 Noir 1100556 Silver 1100555 White

38



UNIFORM APPEARANCE Differences among pieces from the same production run are minimal.



SLIGHT VARIATION Clearly distinguishable differences in texture and/or pattern with similar colors.



While the colors present on a single piece of tile will be indicative of the colors to be expected on the other tiles, the amount of colors on each piece will vary significantly.



SUBSTANTIAL VARIATION Random color differences from tile to tile, so that one tile may have totally different colors from that on other tiles. Thus, the final installation will be unique.





### Technical Specifications

This product meets or exceeds all standards described in ANSI A137.1 & A137.3. Este product cumple o exceed todos los estandares de ANSI A137.1 & A137.3.

|   | SPECS                                 | TEST METHOD    | INDUSTRY STANDARD                                                                                                                    | MILE®stone VALUES               |            |
|---|---------------------------------------|----------------|--------------------------------------------------------------------------------------------------------------------------------------|---------------------------------|------------|
| ۲ | WATER ABSORPTION                      | ASTM<br>C373   | ≤0.5%