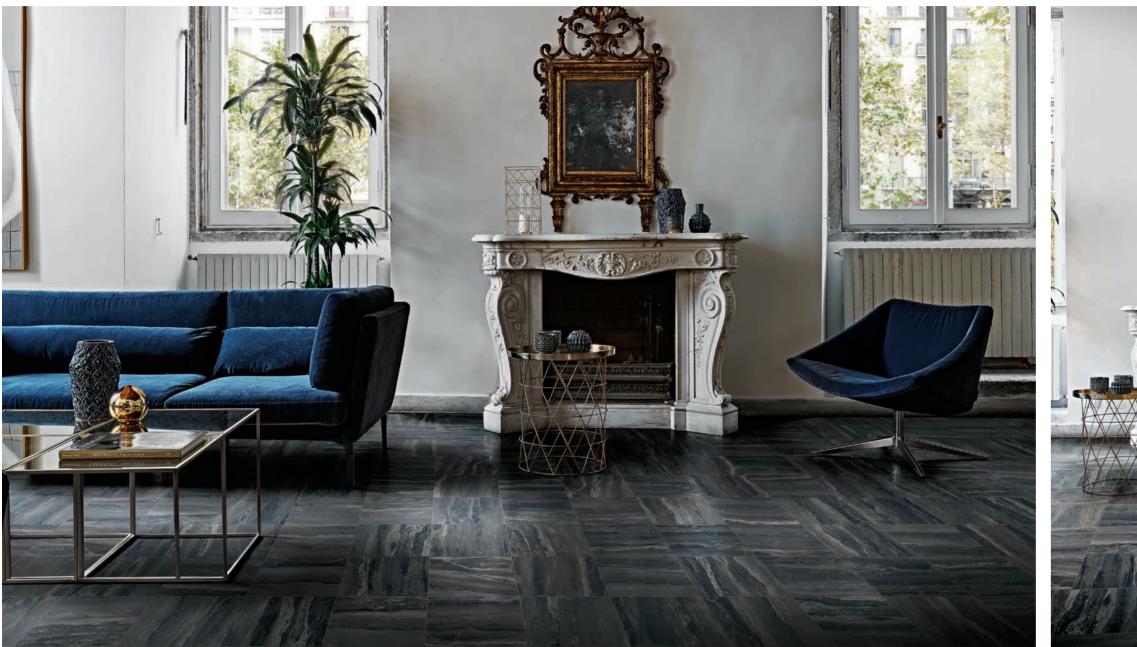

breccias a popular choice in architecture and design for thousands of years. This material has been embellishing important buildings and palaces since ancient times and can add a touch of luxury to your home or business with its fractal beauty and effortless sophistication. Breccia, from Milestone, is a striking example of this precious stone and is full of depth and movement. Breccia is available in three designer colors and three modular sizes, as well as a variety of mosaics and trims.





### BRECCIA / WHITE



### <sup>8</sup> **BRECCIA**

12"x12". 12"x24" / WHITE Polished



11

12"x12". 12"x24" / WHITE Polished







### BRECCIA / SILVER

### 16 BRECCIA





3"x12". listello / SILVER Polished .12"x12". mosaic / WHITE Polished . 12"x24". / SILVER

H













# BRECCIA / NOIR



### 26 BRECCIA

12"x12"/ NOIR

27

















#### **SIZES** & SHADE VARIATION

sizes:



1100533 Noir 1100532 Silver 1100531 White





1100539 Noir 1100538 Silver 1100537 White



1100560 Noir 1100559 Silver 1100558 White

Colors shown may vary from actual product. Final selection should be made from actual product samples.



1100535 Silver 1100534 White

12"x12" Polished / Rectified

1100542 Noir 1100541 Silver 1100540 White

#### mosaics & trim pieces:

| 12<br>(3 | 2"<br>6 | X<br>d | 12<br><b>lo</b> | )<br>t) | N<br>N | losaic<br><b>latte</b> |
|----------|---------|--------|-----------------|---------|--------|------------------------|
|          |         |        |                 |         |        | ]                      |
|          |         |        |