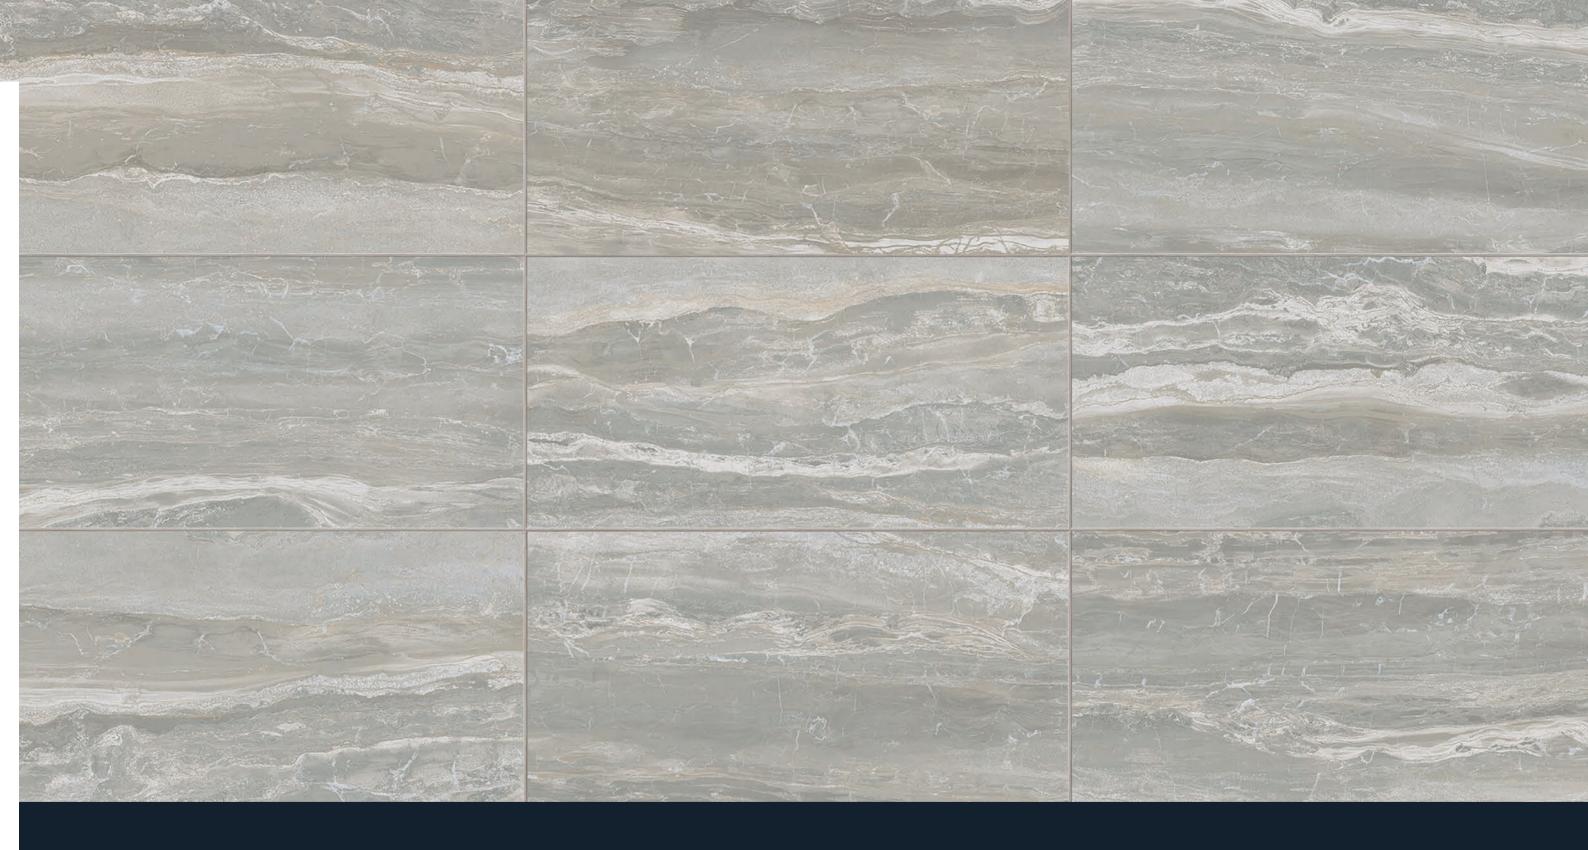

### BRECCIA / SILVER

### 16 BRECCIA

3"x12". listello / SILVER Polished .12"x12". mosaic / WHITE Polished . 12"x24". / SILVER

H