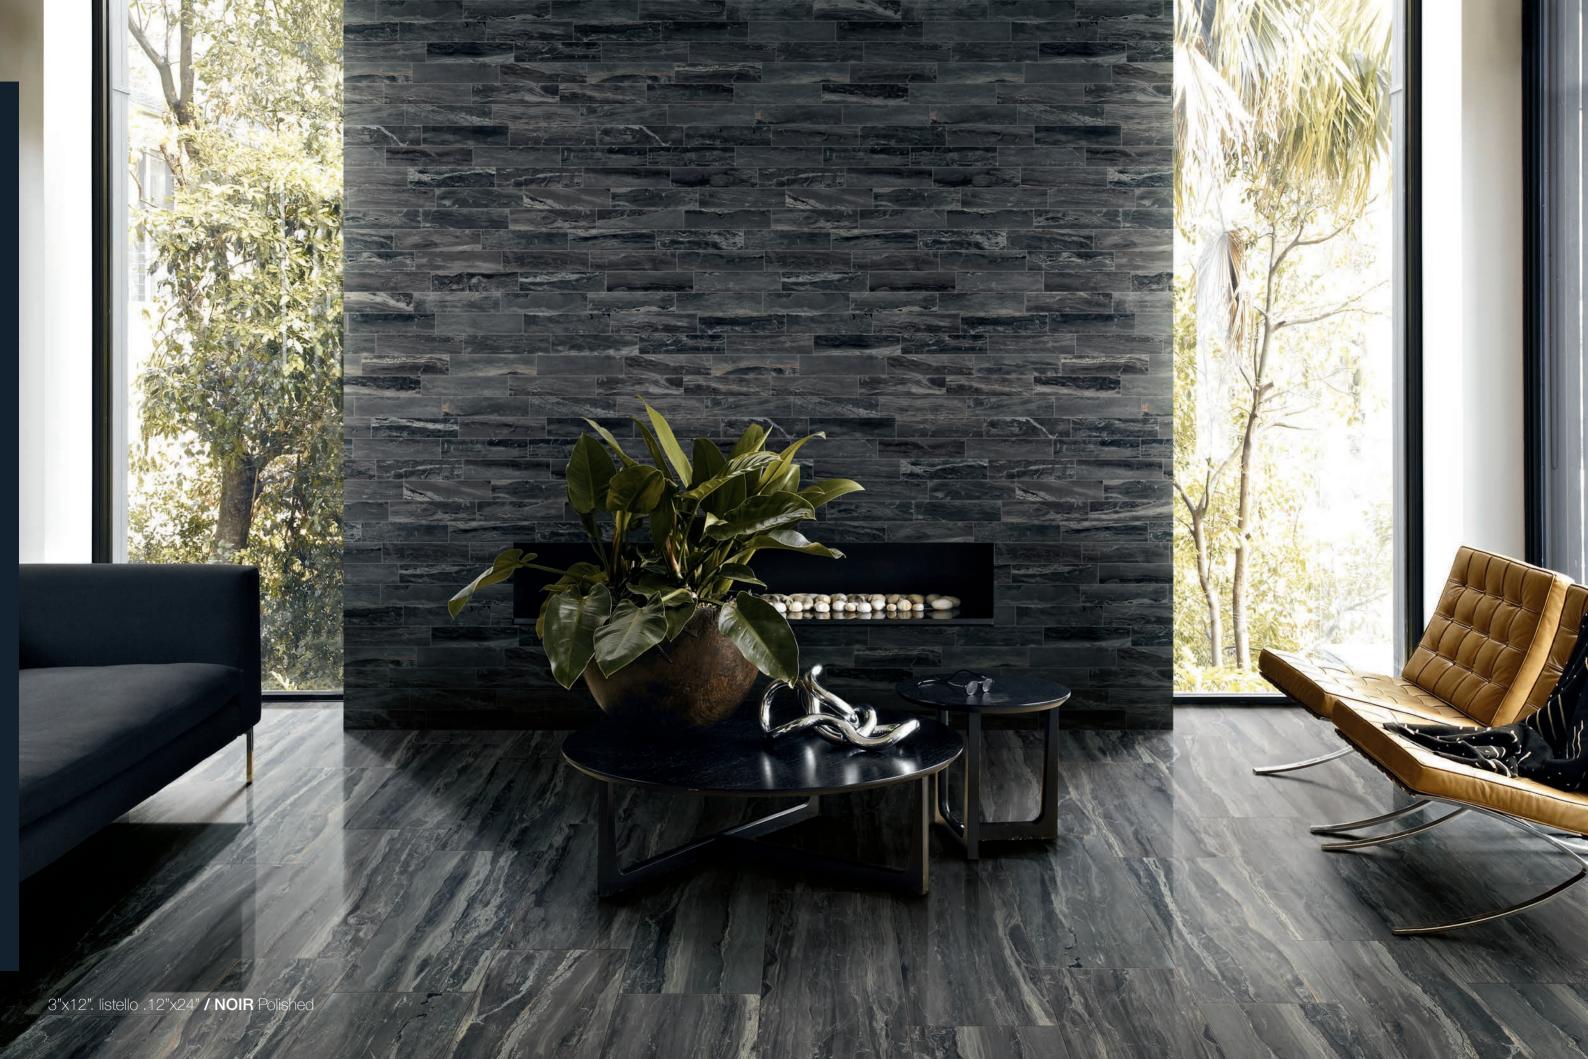

gn for thousands of years. This material has been embellishing important buildings and palaces since ancient times and can add a touch of luxury to your home or business with its fractal beauty and effortless sophistication. Breccia, from Milestone, is a striking example of this precious stone and is full of depth and movement. Breccia is available in three designer colors and three modular sizes, as well as a variety of mosaics and trims.





### BRECCIA / WHITE



### <sup>8</sup> **BRECCIA**

12"x12". 12"x24" / WHITE Polished



11

12"x12". 12"x24" / WHITE Polished







### BRECCIA / SILVER

### 16 BRECCIA





3"x12". listello / SILVER Polished .12"x12". mosaic / WHITE Polished . 12"x24". / SILVER

H













# BRECCIA / NOIR



### 26 BRECCIA

12"x12"/ NOIR

27

















#### **SIZES** & SHADE VARIATION

sizes:



1100533 Noir 1100532 Silver 1100531 White





1100539 Noir 1100538 Silver 1100537 White



1100560 Noir 1100559 Silver 1100558 White

Colors shown may vary from actual product. Final selection should be made from actual product samples.



1100535 Silver 1100534 White

12"x12" Polished / Rectified

1100542 Noir 1100541 Silver 1100540 White

#### mosaics & trim pieces:

| 12<br>(3 | 2"<br>6 | X<br>d | 12<br><b>lo</b> | )<br>t) | N<br>N | losaic<br><b>latte</b> |
|----------|---------|--------|-----------------|---------|--------|------------------------|
|          |         |        |                 |         |        | ]                      |
|          |         |        |                 |         |        | 1                      |
|