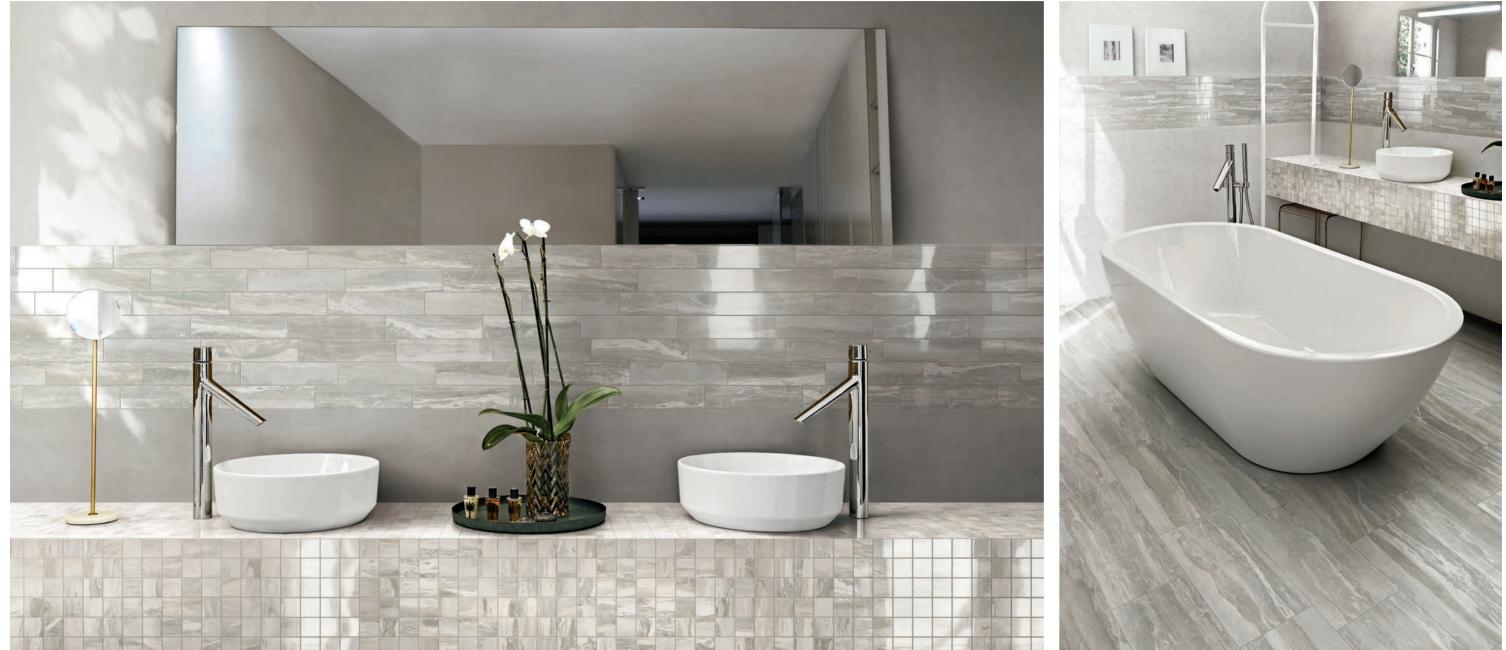

### 16 BRECCIA

3"x12". listello / SILVER Polished .12"x12". mosaic / WHITE Polished . 12"x24". / SILVER

H