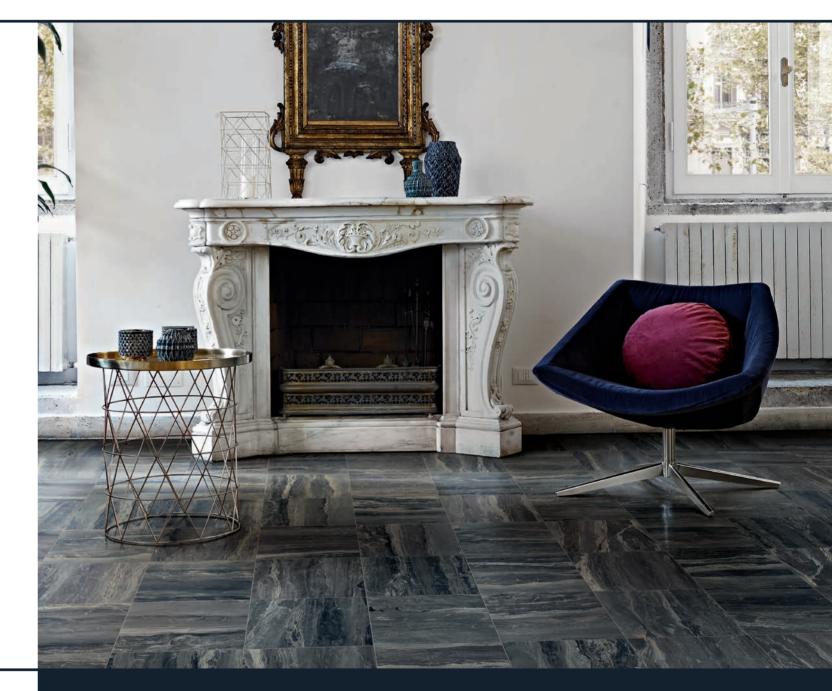

## <sup>2</sup> **BRECCIA**

Available in 12"x24",12"x12", 3"x12" Listello, along with coordinating bullnose, mosaics, and cove base options.

З

BRECCIA / NOIR

describing a fragment of mineral or rock formed together to make a new complex structure. The unique visual appearance have made breccias a popular choice in architecture and design for thousands of years. This material has been embellishing important buildings and palaces since ancient times and can add a touch of luxury to your home or business with its fractal beauty and effortless sophistication. Breccia, from Milestone, is a striking example of this precious stone and is full of depth and movement. Breccia is available in three designer colors and three modular sizes, as well as a variety of mosaics and trims.