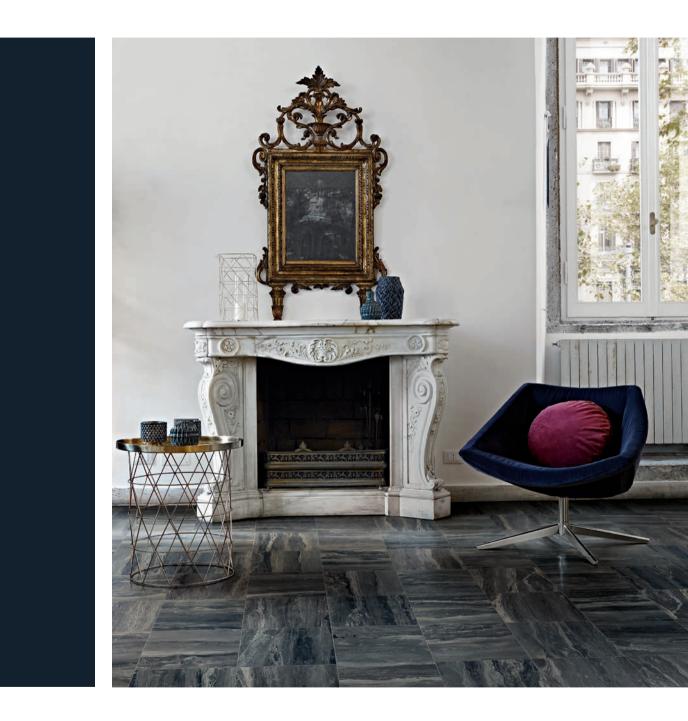

## <sup>2</sup> **BRECCIA**

Available in 12"x24",12"x12", 3"x12" Listello, along with coordinating bullnose, mosaics, and cove base options.

З

BRECCIA / NOIR

describing a fragment of mineral or rock formed together to make a new complex structure. The unique visual appearance have made breccias a popular choice in architecture and design for thousands of years. This material has been embellishing important buildings and palaces since ancient times and can add a touch of luxury to your home or business with its fractal beauty and effortless sophistication. Breccia, from Milestone, is a striking example of this precious stone and is full of depth and movement. Breccia is available in three designer colors and three modular sizes, as well as a variety of mosaics and trims.