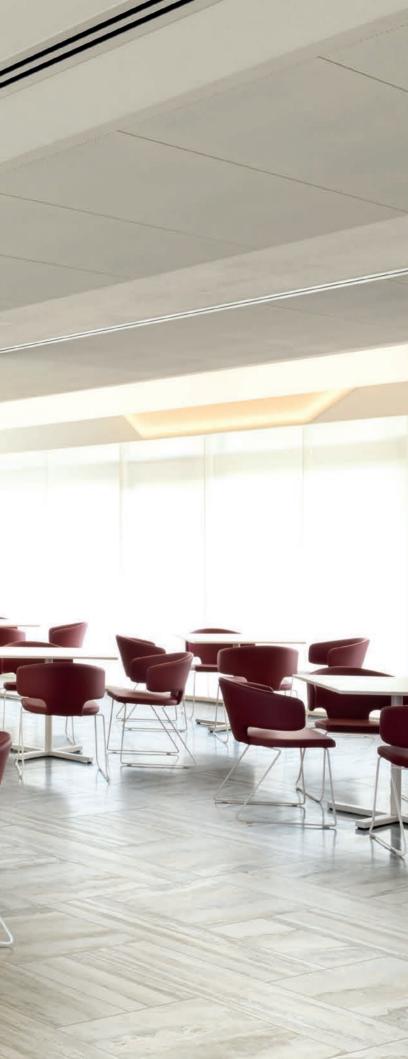

## <sup>2</sup> **BRECCIA**

Available in 12"x24",12"x12", 3"x12" Listello, along with coordinating bullnose, mosaics, and cove base options.

З

BRECCIA / NOIR

describing a fragment of mineral or rock formed together to make a new complex structure. The unique visual appearance have made breccias a popular choice in architecture and design for thousands of years. This material has been embellishing important buildings and palaces since ancient times and can add a touch of luxury to your home or business with its fractal beauty and effortless sophistication. Breccia, from Milestone, is a striking example of this precious stone and is full of depth and movement. Breccia is available in three designer colors and three modular sizes, as well as a variety of mosaics and trims.

### 16 BRECCIA

3"x12". listello / SILVER Polished .12"x12". mosaic / WHITE Polished . 12"x24". / SILVER

H