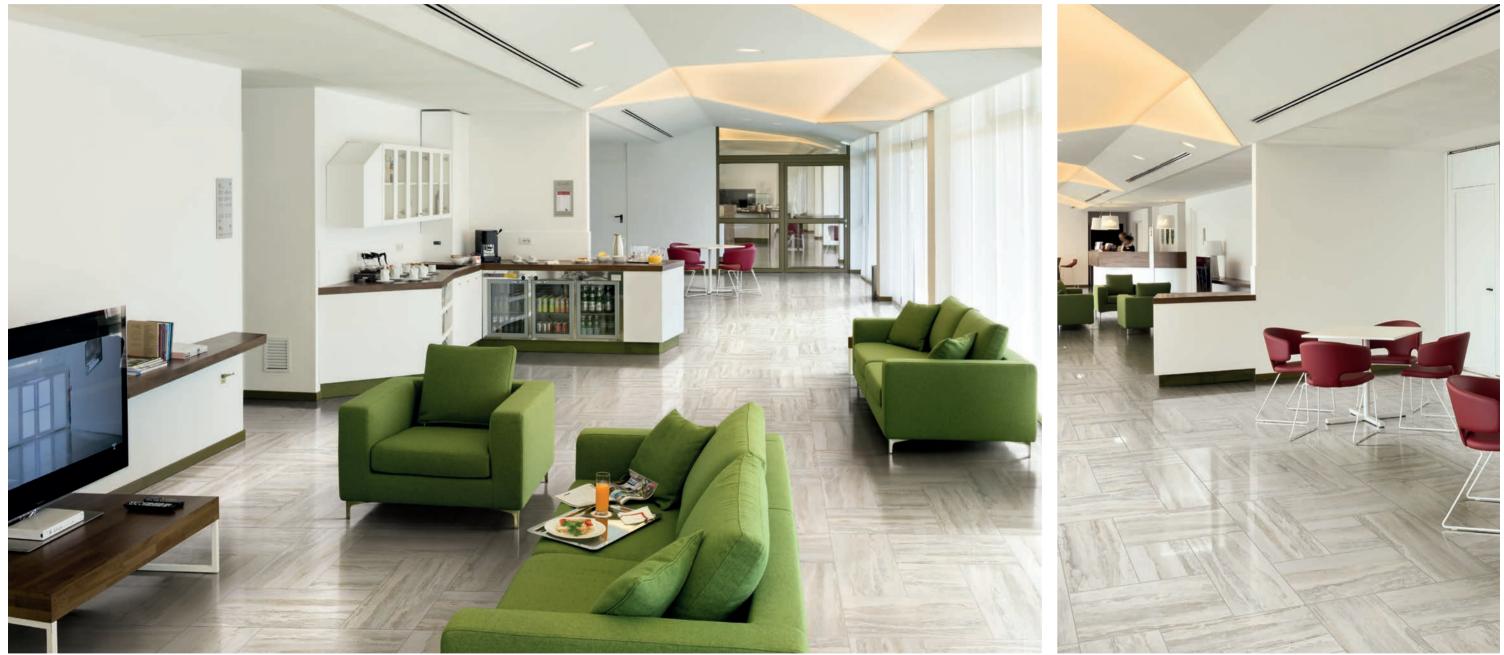

### <sup>8</sup> **BRECCIA**

12"x12". 12"x24" / WHITE Polished

11

12"x12". 12"x24" / WHITE Polished