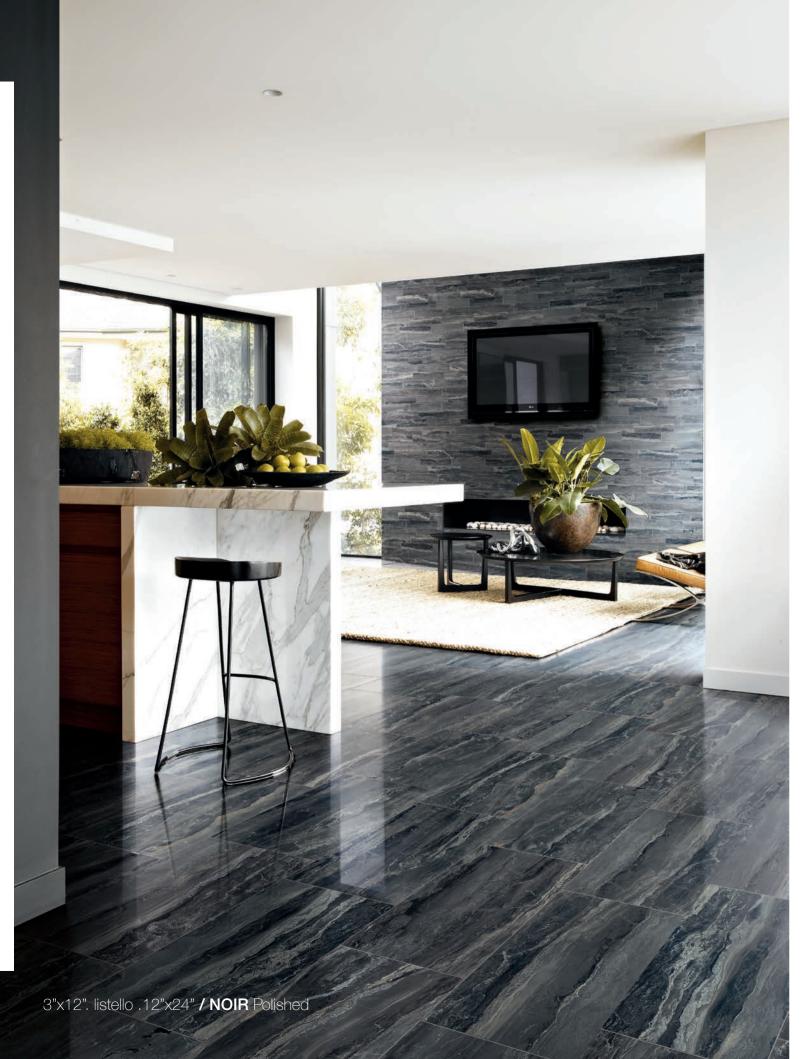

design for thousands of years. This material has been embellishing important buildings and palaces since ancient times and can add a touch of luxury to your home or business with its fractal beauty and effortless sophistication. Breccia, from Milestone, is a striking example of this precious stone and is full of depth and movement. Breccia is available in three designer colors and three modular sizes, as well as a variety of mosaics and trims.





### BRECCIA / WHITE



### <sup>8</sup> **BRECCIA**

12"x12". 12"x24" / WHITE Polished



11

12"x12". 12"x24" / WHITE Polished







### BRECCIA / SILVER

### 16 BRECCIA





3"x12". listello / SILVER Polished .12"x12". mosaic / WHITE Polished . 12"x24". / SILVER

H













# BRECCIA / NOIR



### 26 BRECCIA

12"x12"/ NOIR

27

















#### **SIZES** & SHADE VARIATION

sizes:



1100533 Noir 1100532 Silver 1100531 White





1100539 Noir 1100538 Silver 1100537 White



1100560 Noir 1100559 Silver 1100558 White

Colors shown may vary from actual product. Final selection should be made from actual product samples.



1100535 Silver 1100534 White

12"x12" Polished / Rectified

1100542 Noir 1100541 Silver 1100540 White

#### mosaics & trim pieces:

| 12<br>(3 | 2"<br>6 | X<br>d | 12<br><b>lo</b> | )<br>t) | N<br>N | losaic<br><b>latte</b> |
|----------|---------|--------|-----------------|---------|--------|------------------------|
|          |         |        |                 |         |        | ]                      |
|          |         |        |                 |         |        | 1                      |
|