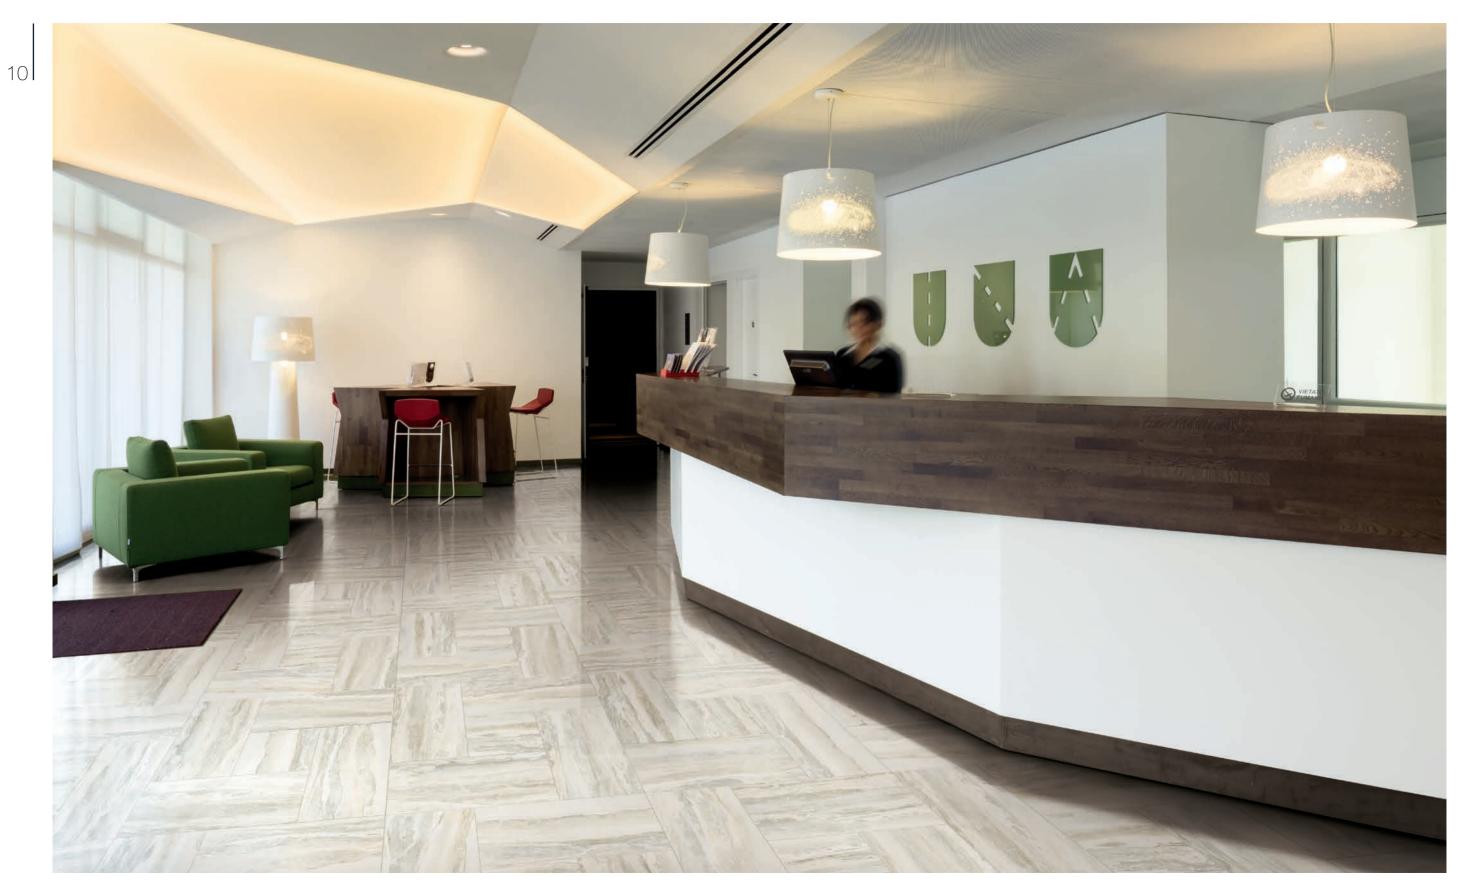

### <sup>8</sup> **BRECCIA**

12"x12". 12"x24" / WHITE Polished

11

12"x12". 12"x24" / WHITE Polished