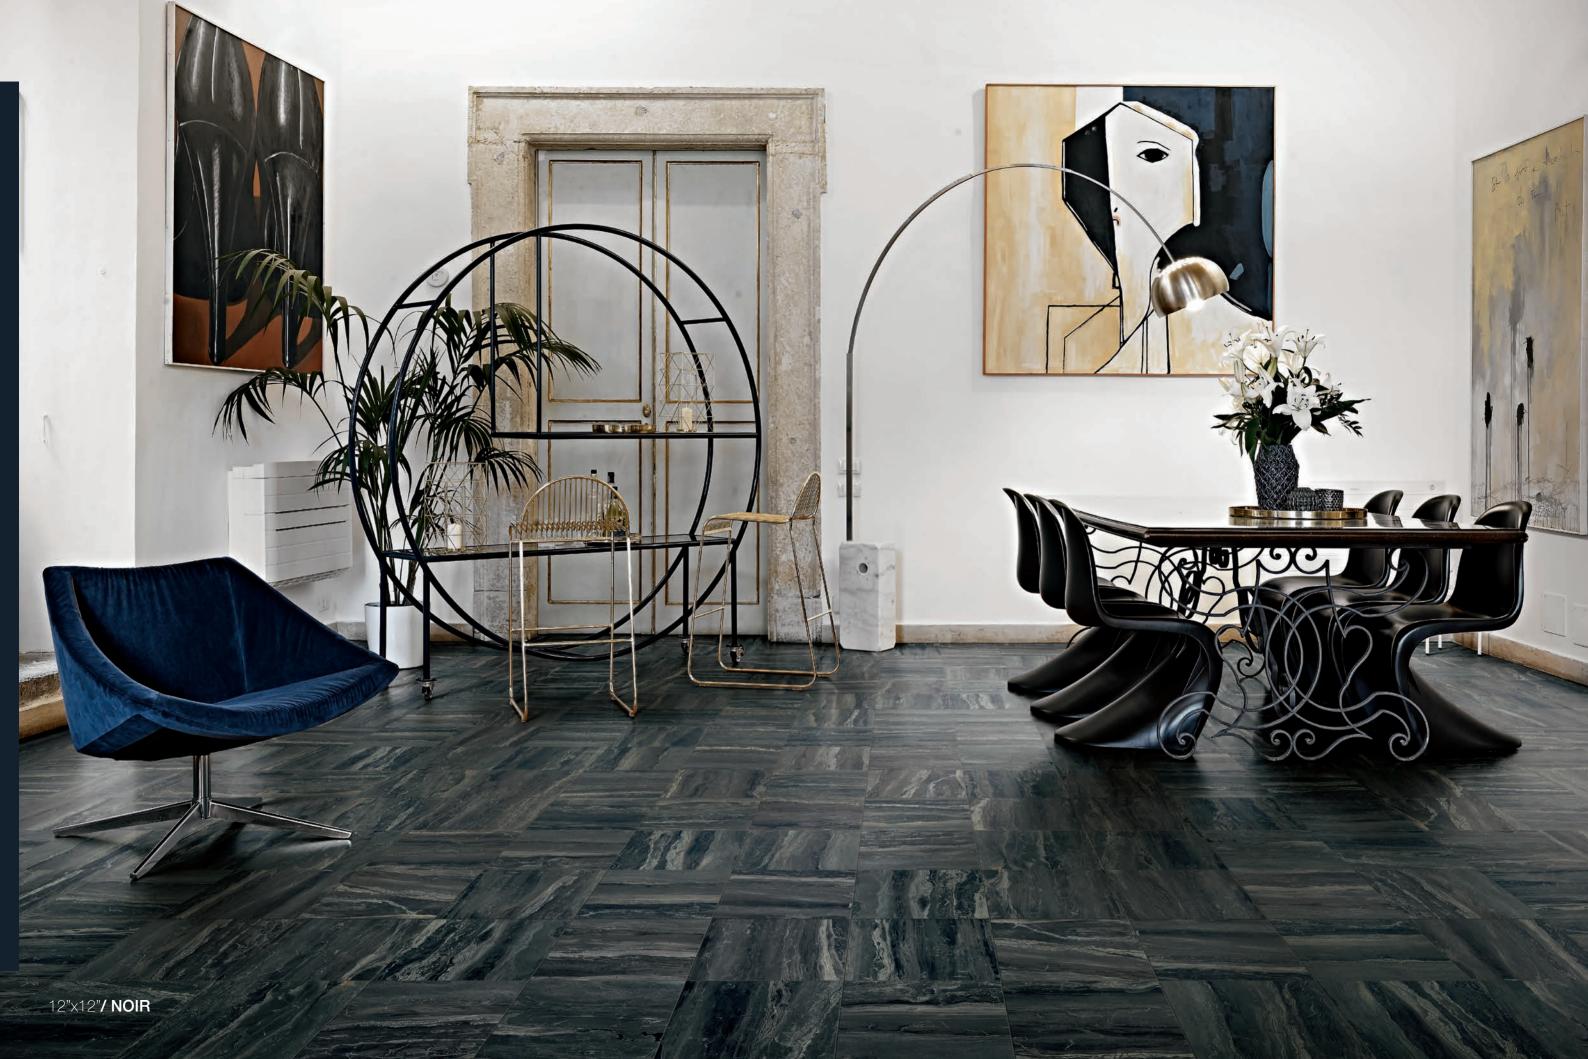

e and design for thousands of years. This material has been embellishing important buildings and palaces since ancient times and can add a touch of luxury to your home or business with its fractal beauty and effortless sophistication. Breccia, from Milestone, is a striking example of this precious stone and is full of depth and movement. Breccia is available in three designer colors and three modular sizes, as well as a variety of mosaics and trims.





### BRECCIA / WHITE



### <sup>8</sup> **BRECCIA**

12"x12". 12"x24" / WHITE Polished



11

12"x12". 12"x24" / WHITE Polished







### BRECCIA / SILVER

### 16 BRECCIA





3"x12". listello / SILVER Polished .12"x12". mosaic / WHITE Polished . 12"x24". / SILVER

H













# BRECCIA / NOIR



### 26 BRECCIA

12"x12"/ NOIR

27

















#### **SIZES** & SHADE VARIATION

sizes:



1100533 Noir 1100532 Silver 1100531 White





1100539 Noir 1100538 Silver 1100537 White



1100560 Noir 1100559 Silver 1100558 White

Colors shown may vary from actual product. Final selection should be made from actual product samples.



1100535 Silver 1100534 White

12"x12" Polished / Rectified

1100542 Noir 1100541 Silver 1100540 White

#### mosaics & trim pieces:

| 12<br>(3 | 2"<br>6 | X<br>d | 12<br><b>lo</b> | )<br>t) | N<br>N | losaic<br><b>latte</b> |
|----------|---------|--------|-----------------|---------|--------|------------------------|
|          |         |        |                 |         |        | ]                      |
|          |         |        |                 |         |        | 1