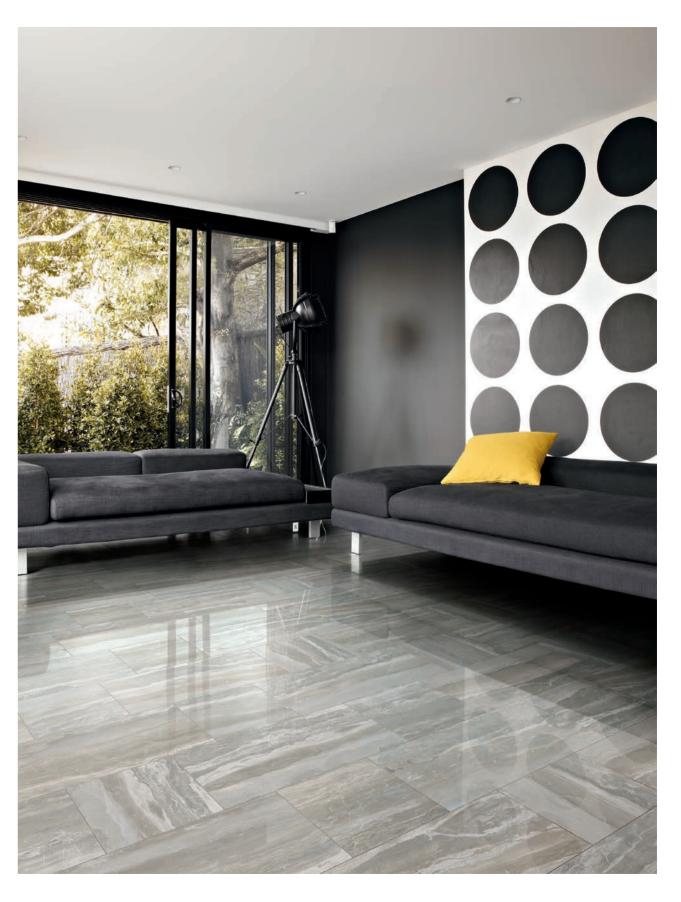

### 16 BRECCIA

3"x12". listello / SILVER Polished .12"x12". mosaic / WHITE Polished . 12"x24". / SILVER

H