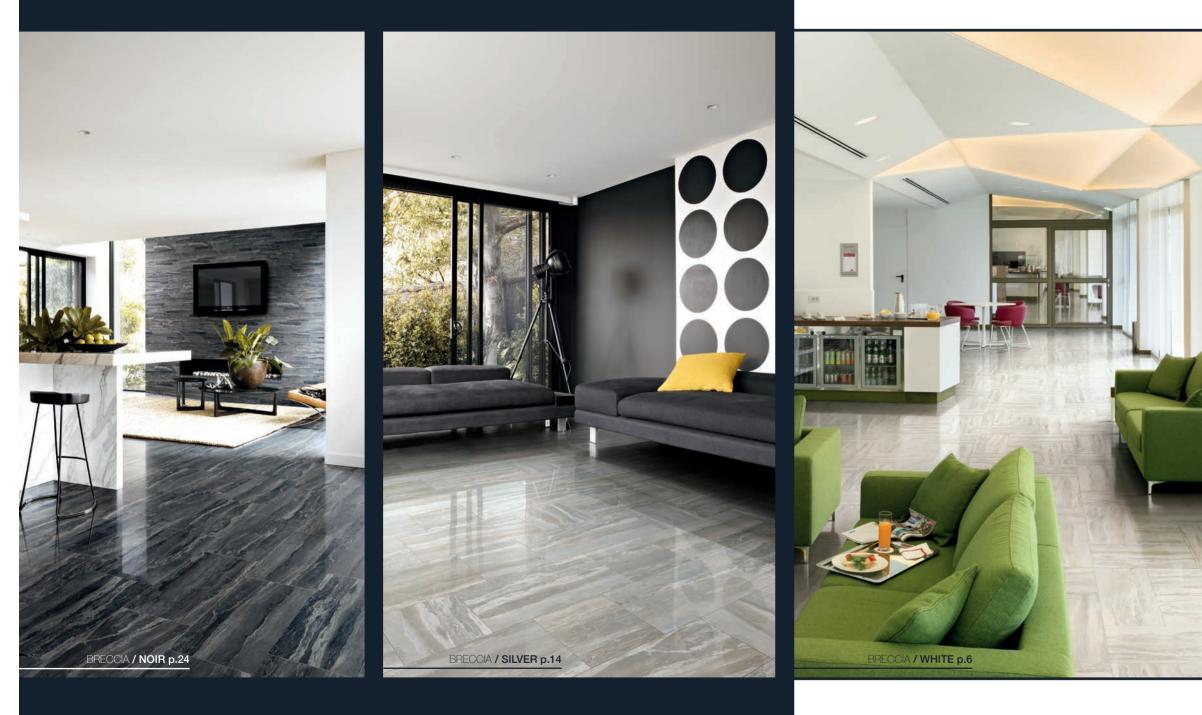

### BRECCIA











BRECCIA/COLOR BODY PORCELAIN MADE IN THE USA.

## <sup>2</sup> **BRECCIA**

Available in 12"x24",12"x12", 3"x12" Listello, along with coordinating bullnose, mosaics, and cove base options.



З

BRECCIA / NOIR





describing a fragment of mineral or rock formed together to make a new complex structure. The unique visual appearance have made breccias a popular choice in architecture and design for thousands of years. This material has been embellishing important buildings and palaces since ancient times and can add a touch of luxury to your home or business with its fractal beauty and effortless sophistication. Breccia, from Milestone, is a striking example of this precious stone and is full of depth and movement. Breccia is available in three designer colors and three modular sizes,