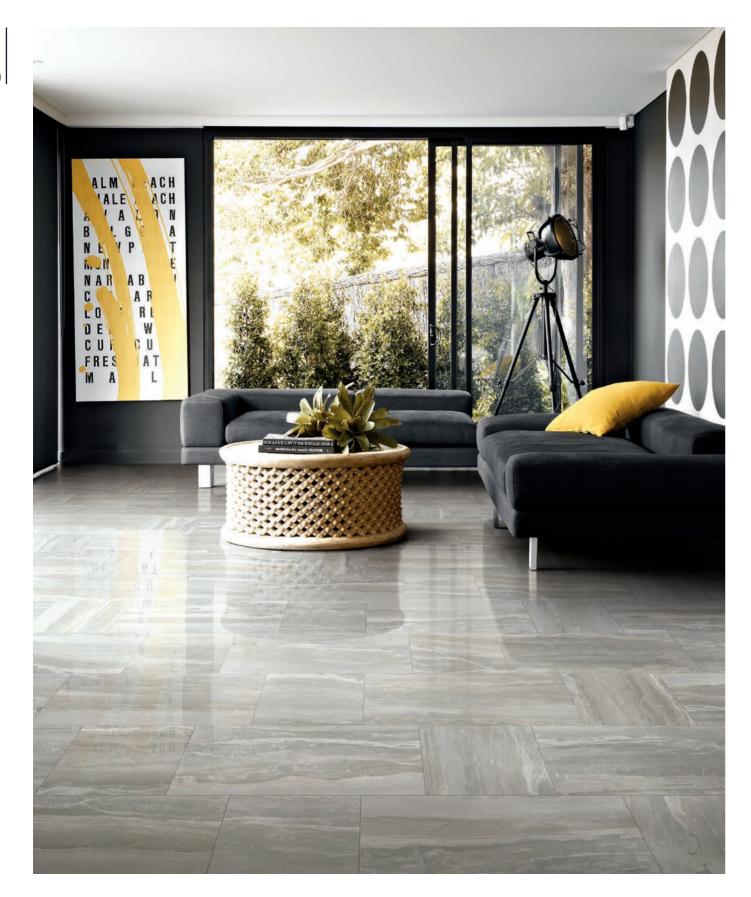

### 16 BRECCIA

3"x12". listello / SILVER Polished .12"x12". mosaic / WHITE Polished . 12"x24". / SILVER

H