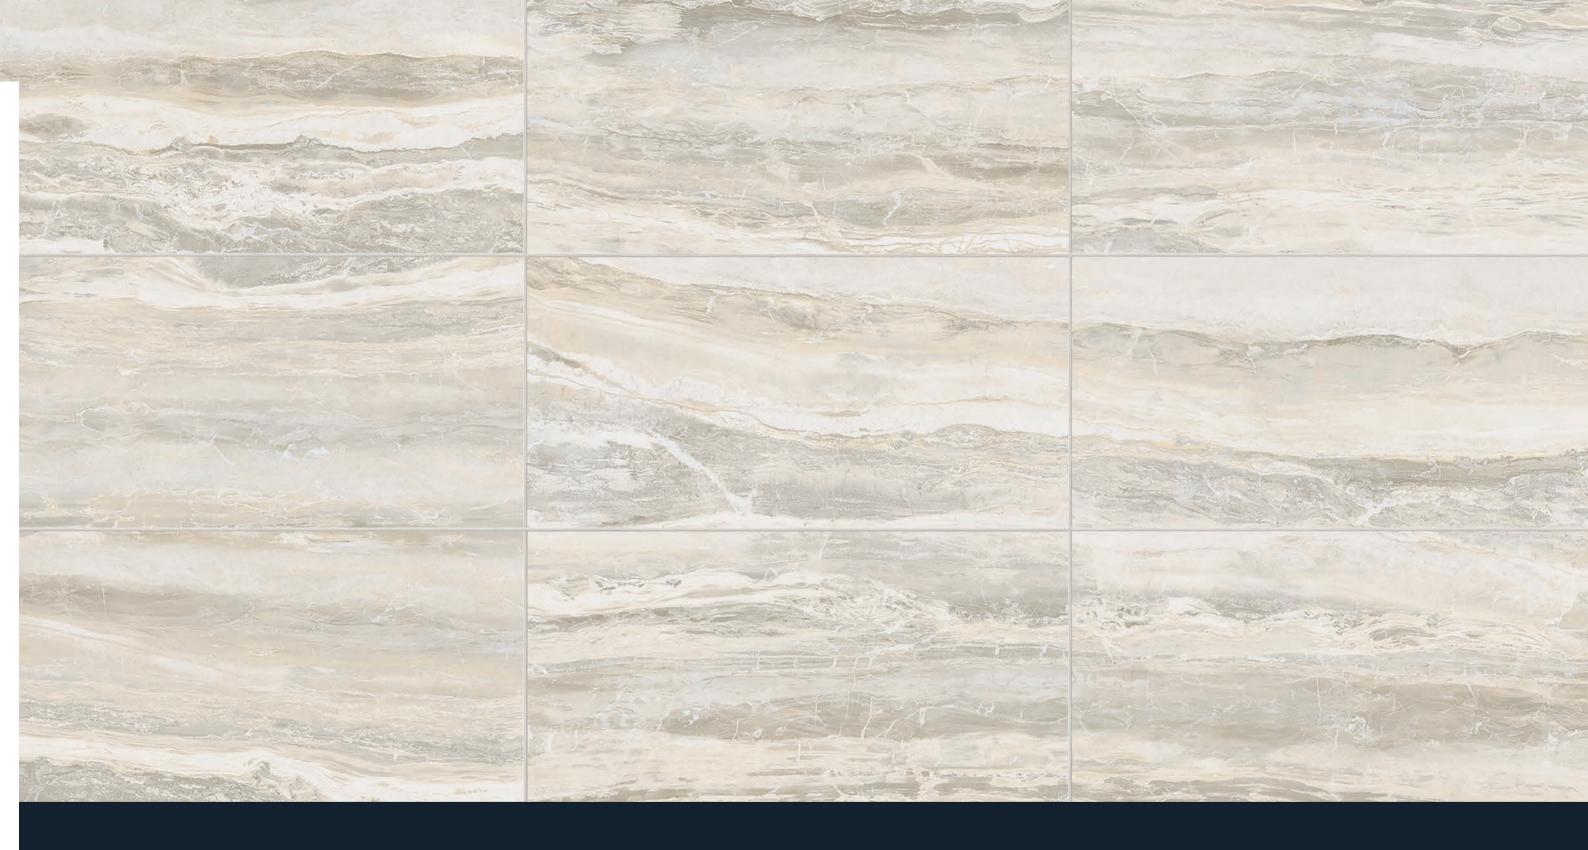

E USA.

## <sup>2</sup> **BRECCIA**

Available in 12"x24",12"x12", 3"x12" Listello, along with coordinating bullnose, mosaics, and cove base options.



З

BRECCIA / NOIR





describing a fragment of mineral or rock formed together to make a new complex structure. The unique visual appearance have made breccias a popular choice in architecture and design for thousands of years. This material has been embellishing important buildings and palaces since ancient times and can add a touch of luxury to your home or business with its fractal beauty and effortless sophistication. Breccia, from Milestone, is a striking example of this precious stone and is full of depth and movement. Breccia is available in three designer colors and three modular sizes, as well as a variety of mosaics and trims.





### BRECCIA / WHITE



### <sup>8</sup> **BRECCIA**

12"x12". 12"x24" / WHITE Polished



11

12"x12". 12"x24" / WHITE Polished







### BRECCIA / SILVER

### 16 BRECCIA





3"x12". listello / SILVER Polished .12"x12". mosaic / WHITE Polished . 12"x24". / SILVER

H













# BRECCIA / NOIR



### 26 BRECCIA

12"x12"/ NOIR

27

















#### **SIZES** & SHADE VARIATION

sizes:



1100533 Noir 1100532 Silver 1100531 White





1100539 Noir 1100538 Silver 1100537 White



1100560 Noir 1100559 Silver 1100558 White

Colors shown may vary from actual product. Final selection should be made from actual product samples.



1100535 Silver 1100534 White

12"x12" Polished / Rectified

1100542 Noir 1100541 Silver 1100540 White

#### mosaics & trim pieces:

| 12<br>(3 | 2"<br>6 | X<b