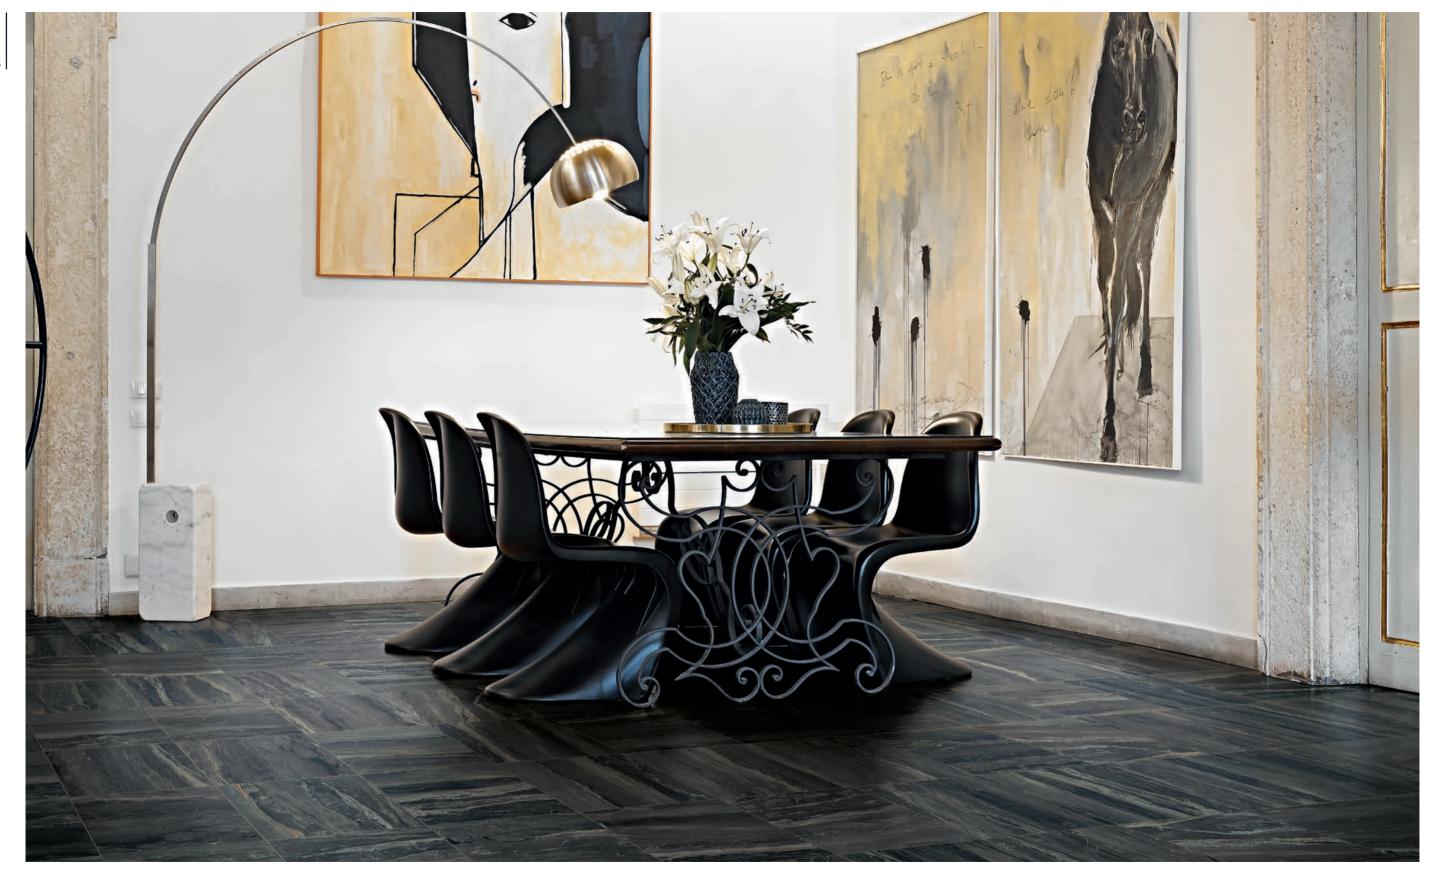

ure and design for thousands of years. This material has been embellishing important buildings and palaces since ancient times and can add a touch of luxury to your home or business with its fractal beauty and effortless sophistication. Breccia, from Milestone, is a striking example of this precious stone and is full of depth and movement. Breccia is available in three designer colors and three modular sizes, as well as a variety of mosaics and trims.





### BRECCIA / WHITE



### <sup>8</sup> **BRECCIA**

12"x12". 12"x24" / WHITE Polished



11

12"x12". 12"x24" / WHITE Polished







### BRECCIA / SILVER

### 16 BRECCIA





3"x12". listello / SILVER Polished .12"x12". mosaic / WHITE Polished . 12"x24". / SILVER

H













# BRECCIA / NOIR



### 26 BRECCIA

12"x12"/ NOIR

27

















#### **SIZES** & SHADE VARIATION

sizes:



1100533 Noir 1100532 Silver 1100531 White





1100539 Noir 1100538 Silver 1100537 White



1100560 Noir 1100559 Silver 1100558 White

Colors shown may vary from actual product. Final selection should be made from actual product samples.



1100535 Silver 1100534 White

12"x12" Polished / Rectified

1100542 Noir 1100541 Silver 1100540 White

#### mosaics & trim pieces:

| 12<br>(3 | 2"<br>6 | X<br>d | 12<br><b>lo</b> | )<br>t) | N<br>N | losaic<br><b>latte</b> |
|----------|---------|--------|-----------------|---------|--------|------------------------|
|          |         |        |                 |         |        | ]                      |
|          |         |        |                 |         |        | 1