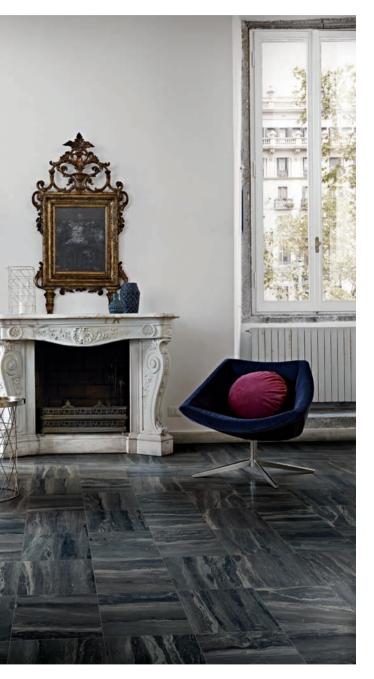

cture and design for thousands of years. This material has been embellishing important buildings and palaces since ancient times and can add a touch of luxury to your home or business with its fractal beauty and effortless sophistication. Breccia, from Milestone, is a striking example of this precious stone and is full of depth and movement. Breccia is available in three designer colors and three modular sizes, as well as a variety of mosaics and trims.





### BRECCIA / WHITE



### <sup>8</sup> **BRECCIA**

12"x12". 12"x24" / WHITE Polished



11

12"x12". 12"x24" / WHITE Polished







### BRECCIA / SILVER

### 16 BRECCIA





3"x12". listello / SILVER Polished .12"x12". mosaic / WHITE Polished . 12"x24". / SILVER

H













# BRECCIA / NOIR



### 26 BRECCIA

12"x12"/ NOIR

27

















#### **SIZES** & SHADE VARIATION

sizes:



1100533 Noir 1100532 Silver 1100531 White





1100539 Noir 1100538 Silver 1100537 White



1100560 Noir 1100559 Silver 1100558 White

Colors shown may vary from actual product. Final selection should be made from actual product samples.



1100535 Silver 1100534 White

12"x12" Polished / Rectified

1100542 Noir 1100541 Silver 1100540 White

#### mosaics & trim pieces:

| 12<br>(3 | 2"<br>6 | X<br>d | 12<br><b>lo</b> | )<br>t) | N<br>N | losaic<br><b>latte</b> |
|----------|---------|--------|-----------------|---------|--------|------------------------|
|          |         |        |                 |         |        | ]                      |
|          |         |        |                 |         |        | 1