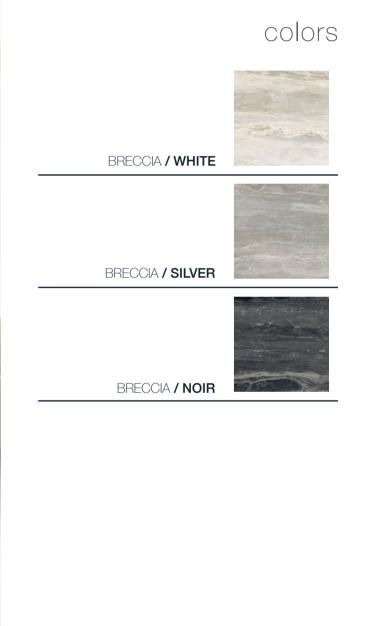

### BRECCIA











BRECCIA/COLOR BODY PORCELAIN MADE IN THE USA.

## <sup>2</sup> **BRECCIA**

Available in 12"x24",12"x12", 3"x12" Listello, along with coordinating bullnose, mosaics, and cove base options.



З

BRECCIA / NOIR





describing a fragment of mineral or rock formed together to make a new complex structure. The unique visual appearance have made breccias a popular choice in architecture and design for thousands of years. This material has been embellishing important buildings and palaces since ancient times and can add a touch of luxury to your home or business with its fractal beauty and effortless sophistication. Breccia, from Milestone, is a striking example of this precious stone and is full of depth and movement. Breccia is available in three designer colors and three modular sizes, as