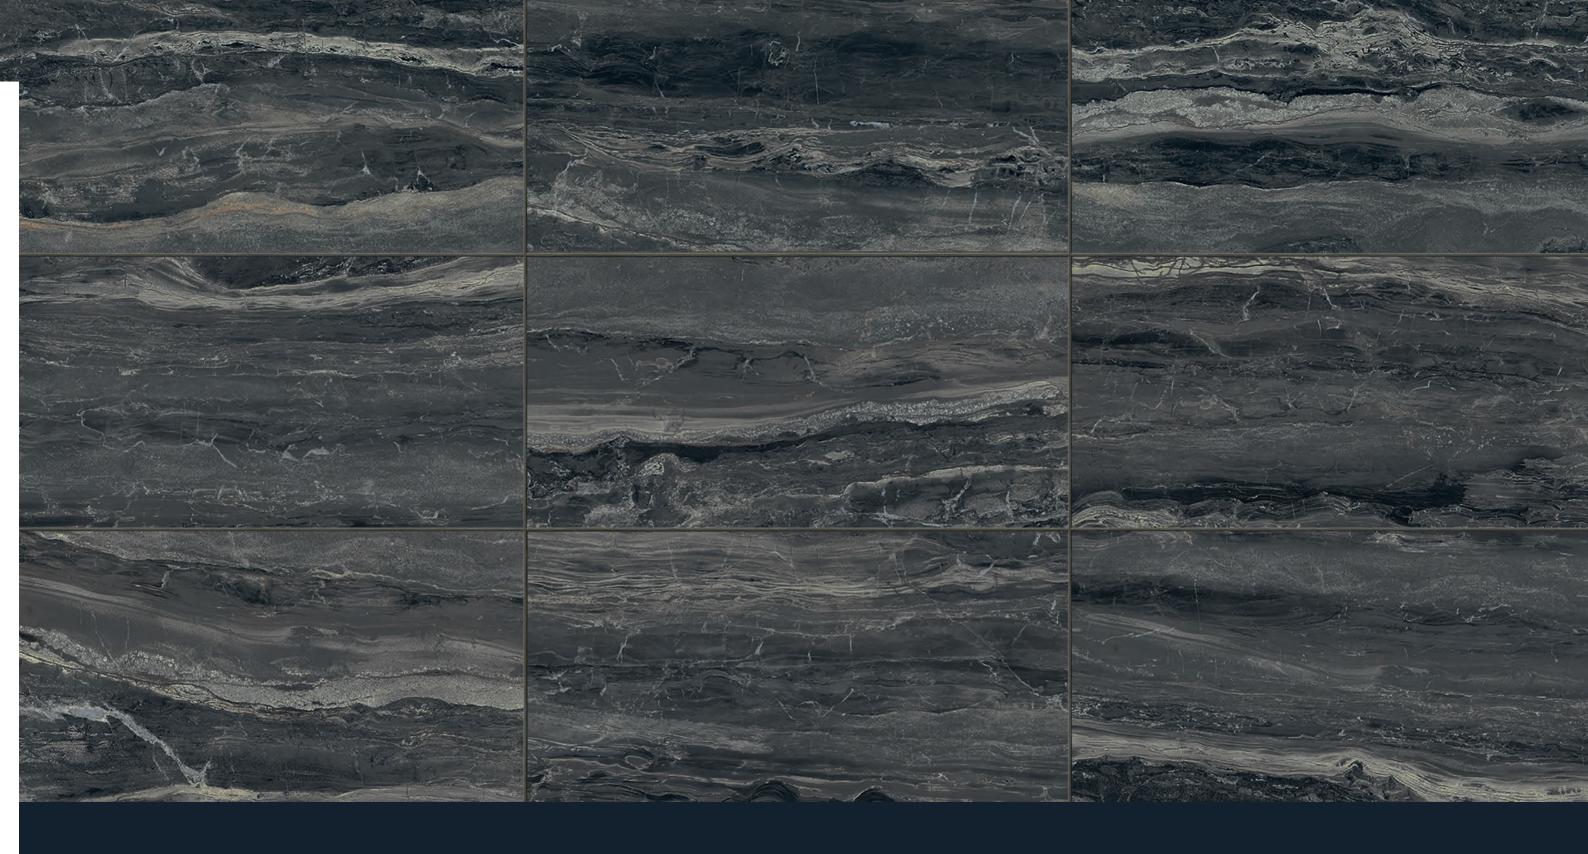

l appearance have made breccias a popular choice in architecture and design for thousands of years. This material has been embellishing important buildings and palaces since ancient times and can add a touch of luxury to your home or business with its fractal beauty and effortless sophistication. Breccia, from Milestone, is a striking example of this precious stone and is full of depth and movement. Breccia is available in three designer colors and three modular sizes, as well as a variety of mosaics and trims.





### BRECCIA / WHITE



### <sup>8</sup> **BRECCIA**

12"x12". 12"x24" / WHITE Polished



11

12"x12". 12"x24" / WHITE Polished







### BRECCIA / SILVER

### 16 BRECCIA





3"x12". listello / SILVER Polished .12"x12". mosaic / WHITE Polished . 12"x24". / SILVER

H













# BRECCIA / NOIR



### 26 BRECCIA

12"x12"/ NOIR

27

















#### **SIZES** & SHADE VARIATION

sizes:



1100533 Noir 1100532 Silver 1100531 White





1100539 Noir 1100538 Silver 1100537 White



1100560 Noir 1100559 Silver 1100558 White

Colors shown may vary from actual product. Final selection should be made from actual product samples.



1100535 Silver 1100534 White

12"x12" Polished / Rectified

1100542 Noir 1100541 Silver 1100540 White

#### mosaics & trim pieces:

| 12<br>(3 | 2"<br>6 | X<br>d | 12<br><b>lo</b> | )<br>t) | N<br>N | losaic<br><b>latte</b> |
|----------|---------|--------|-----------------|---------|--------|------------------------|
|          |         |        |                 |         |        | ]                      |
|          |         |