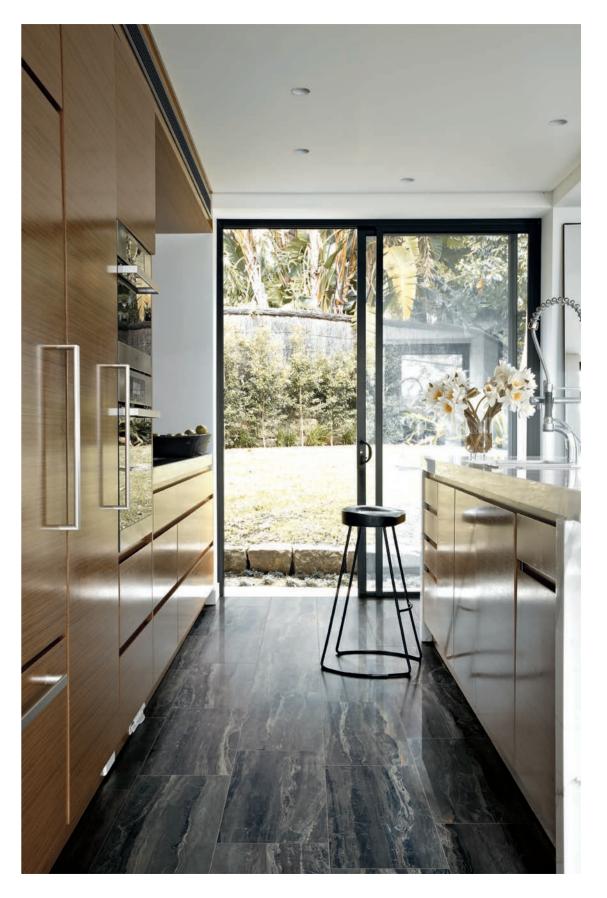

## <sup>2</sup> **BRECCIA**

Available in 12"x24",12"x12", 3"x12" Listello, along with coordinating bullnose, mosaics, and cove base options.

З

BRECCIA / NOIR

describing a fragment of mineral or rock formed together to make a new complex structure. The unique visual appearance have made breccias a popular choice in architecture and design for thousands of years. This material has been embellishing important buildings and palaces since ancient times and can add a touch of luxury to your home or business with its fractal beauty and effortless sophistication. Breccia, from Milestone, is a striking example of this precious stone and is full of depth and movement. Breccia is available in three designer colors and three modular sizes, as well as a variety of mosaics and trims.