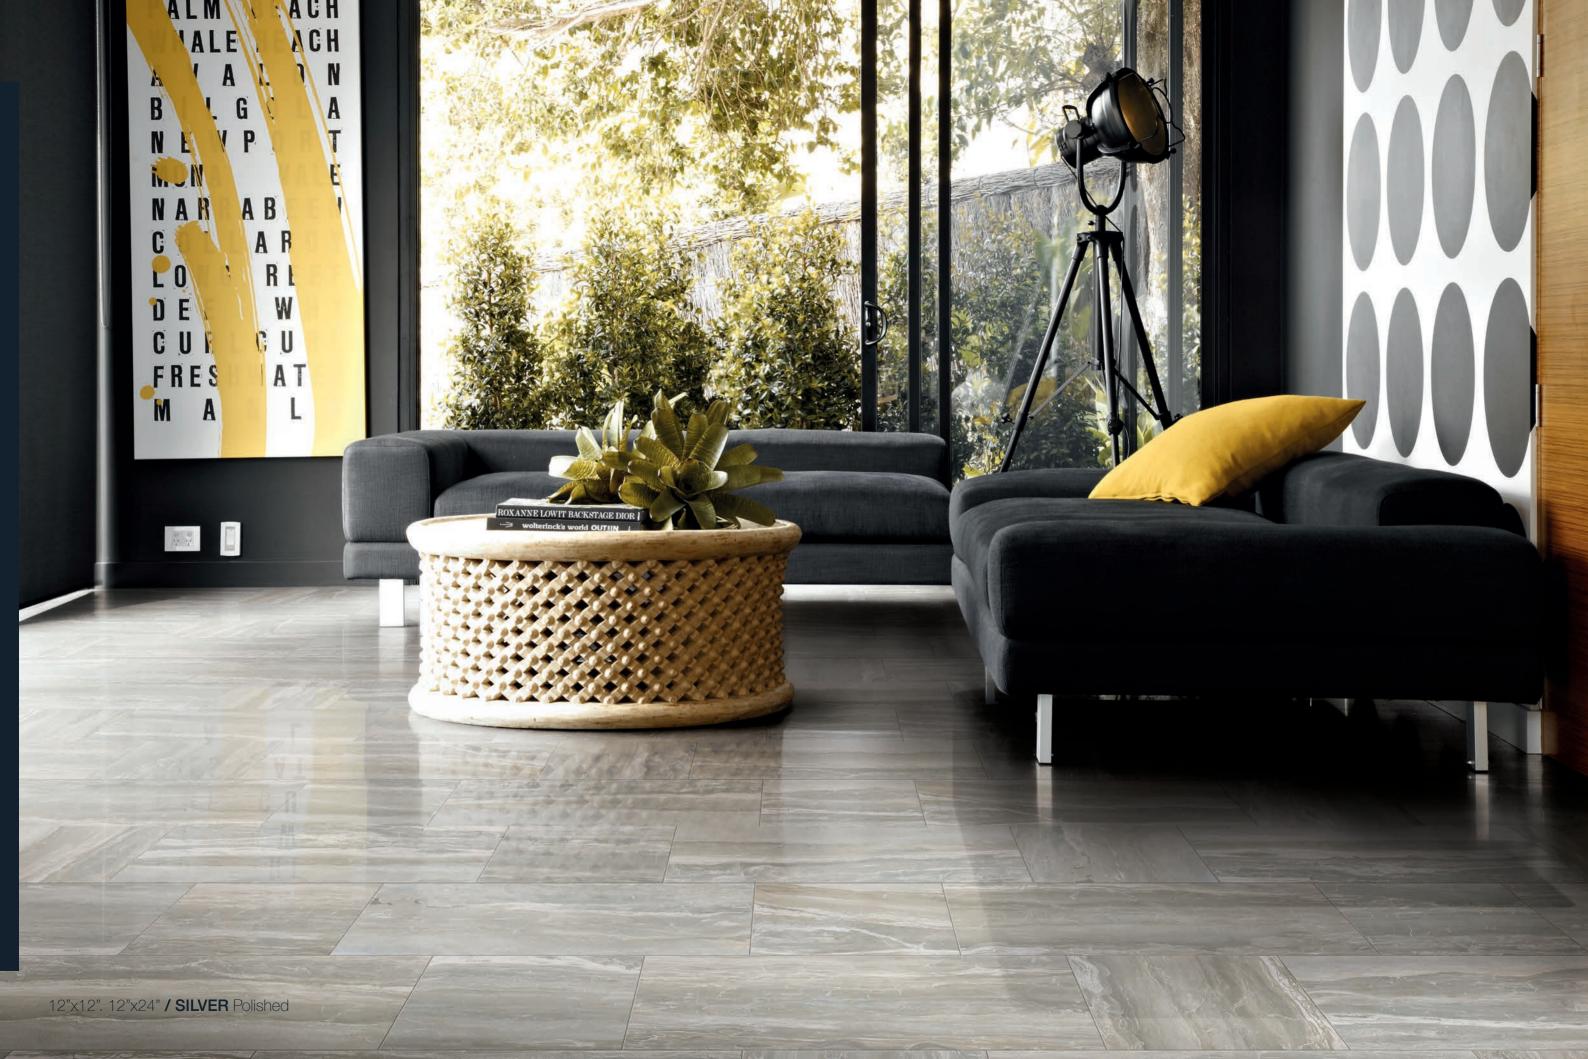

### 16 BRECCIA

3"x12". listello / SILVER Polished .12"x12". mosaic / WHITE Polished . 12"x24". / SILVER

H