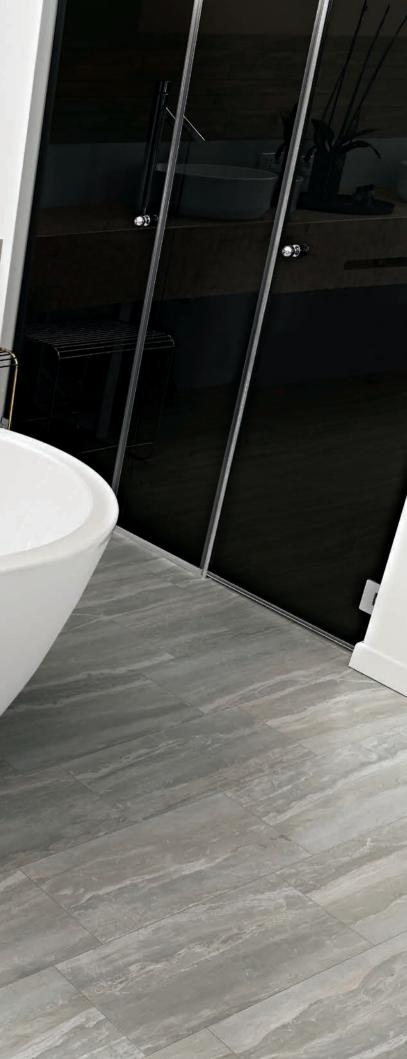

ue visual appearance have made breccias a popular choice in architecture and design for thousands of years. This material has been embellishing important buildings and palaces since ancient times and can add a touch of luxury to your home or business with its fractal beauty and effortless sophistication. Breccia, from Milestone, is a striking example of this precious stone and is full of depth and movement. Breccia is available in three designer colors and three modular sizes, as well as a variety of mosaics and trims.





### BRECCIA / WHITE



### <sup>8</sup> **BRECCIA**

12"x12". 12"x24" / WHITE Polished



11

12"x12". 12"x24" / WHITE Polished







### BRECCIA / SILVER

### 16 BRECCIA





3"x12". listello / SILVER Polished .12"x12". mosaic / WHITE Polished . 12"x24". / SILVER

H













# BRECCIA / NOIR



### 26 BRECCIA

12"x12"/ NOIR

27

















#### **SIZES** & SHADE VARIATION

sizes:



1100533 Noir 1100532 Silver 1100531 White





1100539 Noir 1100538 Silver 1100537 White



1100560 Noir 1100559 Silver 1100558 White

Colors shown may vary from actual product. Final selection should be made from actual product samples.



1100535 Silver 1100534 White

12"x12" Polished / Rectified

1100542 Noir 1100541 Silver 1100540 White

#### mosaics & trim pieces:

| 12<br>(3 | 2"<br>6 | X<br>d | 12<br><b>lo</b> | )<br>t) | N<br>N | losaic<br><b>latte</b> |
|----------|---------|--------|-----------------|---------|--------|------------------------|
|          |         |        |                 |         |        | ]                      |
|          |