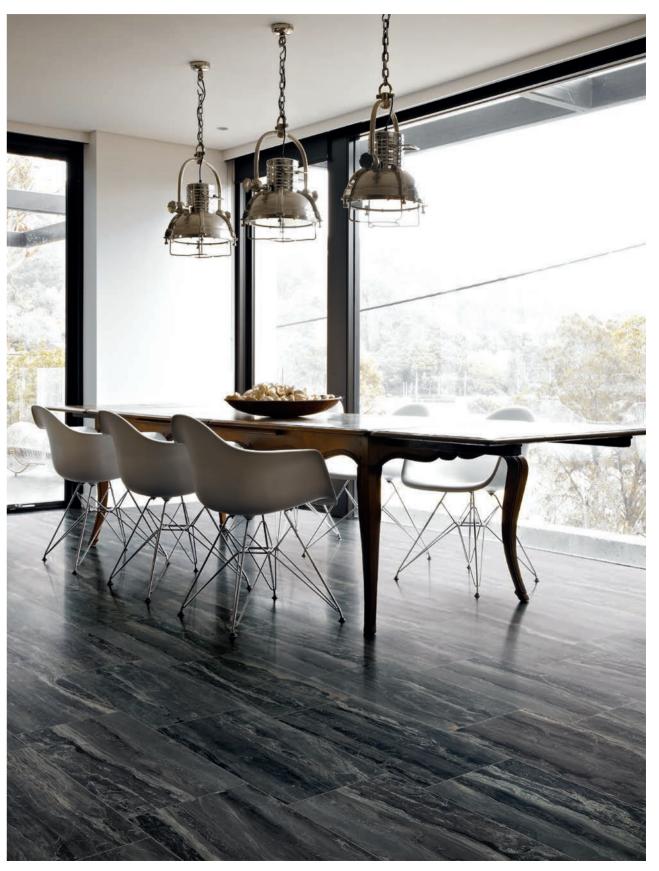

d design for thousands of years. This material has been embellishing important buildings and palaces since ancient times and can add a touch of luxury to your home or business with its fractal beauty and effortless sophistication. Breccia, from Milestone, is a striking example of this precious stone and is full of depth and movement. Breccia is available in three designer colors and three modular sizes, as well as a variety of mosaics and trims.





### BRECCIA / WHITE



### <sup>8</sup> **BRECCIA**

12"x12". 12"x24" / WHITE Polished



11

12"x12". 12"x24" / WHITE Polished







### BRECCIA / SILVER

### 16 BRECCIA





3"x12". listello / SILVER Polished .12"x12". mosaic / WHITE Polished . 12"x24". / SILVER

H













# BRECCIA / NOIR



### 26 BRECCIA

12"x12"/ NOIR

27

















#### **SIZES** & SHADE VARIATION

sizes:



1100533 Noir 1100532 Silver 1100531 White





1100539 Noir 1100538 Silver 1100537 White



1100560 Noir 1100559 Silver 1100558 White

Colors shown may vary from actual product. Final selection should be made from actual product samples.



1100535 Silver 1100534 White

12"x12" Polished / Rectified

1100542 Noir 1100541 Silver 1100540 White

#### mosaics & trim pieces:

| 12<br>(3 | 2"<br>6 | X<br>d | 12<br><b>lo</b> | )<br>t) | N<br>N | losaic<br><b>latte</b> |
|----------|---------|--------|-----------------|---------|--------|------------------------|
|          |         |        |                 |         |        | ]                      |
|          |         |        |                 |         |        | 1                      |