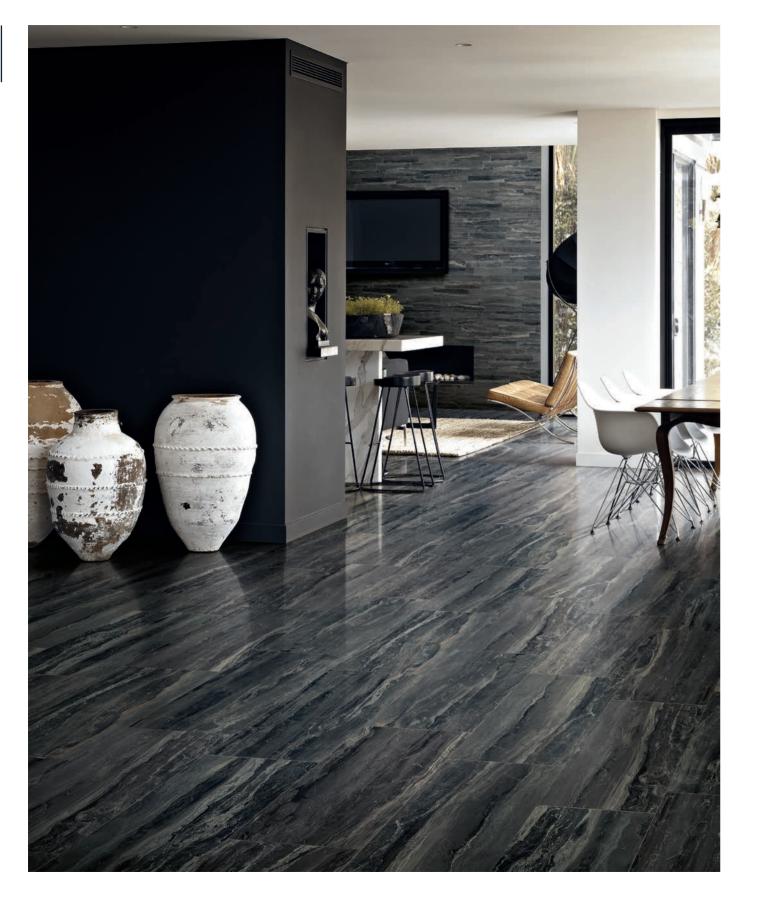

and design for thousands of years. This material has been embellishing important buildings and palaces since ancient times and can add a touch of luxury to your home or business with its fractal beauty and effortless sophistication. Breccia, from Milestone, is a striking example of this precious stone and is full of depth and movement. Breccia is available in three designer colors and three modular sizes, as well as a variety of mosaics and trims.





### BRECCIA / WHITE



### <sup>8</sup> **BRECCIA**

12"x12". 12"x24" / WHITE Polished



11

12"x12". 12"x24" / WHITE Polished







### BRECCIA / SILVER

### 16 BRECCIA





3"x12". listello / SILVER Polished .12"x12". mosaic / WHITE Polished . 12"x24". / SILVER

H













# BRECCIA / NOIR



### 26 BRECCIA

12"x12"/ NOIR

27

















#### **SIZES** & SHADE VARIATION

sizes:



1100533 Noir 1100532 Silver 1100531 White





1100539 Noir 1100538 Silver 1100537 White



1100560 Noir 1100559 Silver 1100558 White

Colors shown may vary from actual product. Final selection should be made from actual product samples.



1100535 Silver 1100534 White

12"x12" Polished / Rectified

1100542 Noir 1100541 Silver 1100540 White

#### mosaics & trim pieces:

| 12<br>(3 | 2"<br>6 | X<br>d | 12<br><b>lo</b> | )<br>t) | N<br>N | losaic<br><b>latte</b> |
|----------|---------|--------|-----------------|---------|--------|------------------------|
|          |         |        |                 |         |        | ]                      |
|          |         |        |                 |         |        | 1