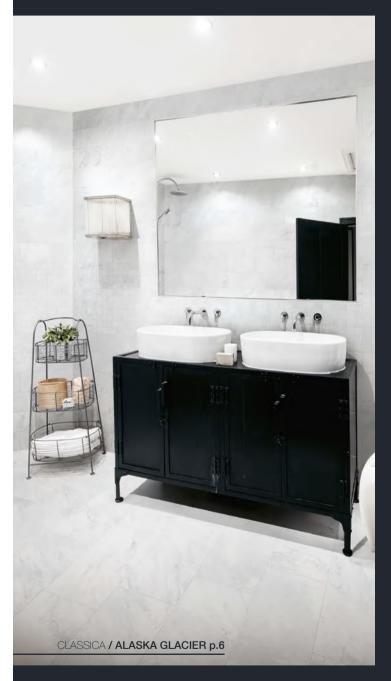

### **CLASSICA**









### **CLASSICA**



colors



CLASSICA / ALASKA GLACIER



CLASSICA / RENOIR



CLASSICA / CALACATTA GOLD

Classic and enduring, tile that captures the beauty of Italian marble. The Classica collection by Milestone is a tribute to the high-end appearance of marble. Exceptional in both look and quality, Classica is engineered for applications where elegance is desired.











# CLASSICA / ALASKA GLACIER











## CLASSICA / RENOIR









# CLASSICA / CALACATTA GOLD











22

#### sizes:

12"x24"

Pressed/Matte

1101490 Alaska Glacier

1101491 Renoir

1101492 Calacatta Gold

#### mosaics & trim pieces:

12"x12"

Mosaic matte 2"x2"



1101502 Alaska Glacier

1101503 Renoir

1101504 Calacatta Gold

3"x24" Bullnose matte



1101499 Alaska Glacier 1101500 Renoir 1101501 Calaca