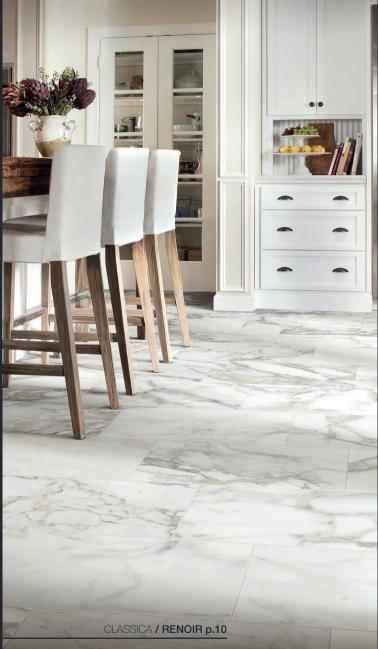

### **CLASSICA**









### **CLASSICA**



colors



CLASSICA / ALASKA GLACIER



CLASSICA / RENOIR



CLASSICA / CALACATTA GOLD

Classic and enduring, tile that captures the beauty of Italian marble. The Classica collection by Milestone is a tribute to the high-end appearance of marble. Exceptional in both look and quality, Classica is engineered for applications where elegance is desired.











# CLASSICA / ALASKA GLACIER











## CLASSICA / RENOIR









# CLASSICA / CALACATTA GOLD











22

#### sizes:

12"x24"

Pressed/Matte

1101490 Alaska Glacier

1101491 Renoir

1101492 Calacatta Gold

#### mosaics & trim pieces:

12"x12"

Mosaic matte 2"x2"



1101502 Alaska Glacier

1101503 Renoir

1101504 Calacatta Gold

3"x24" Bullnose matte



1101499 Alaska Glacier 1101500 Renoir 1101501 Calacatt