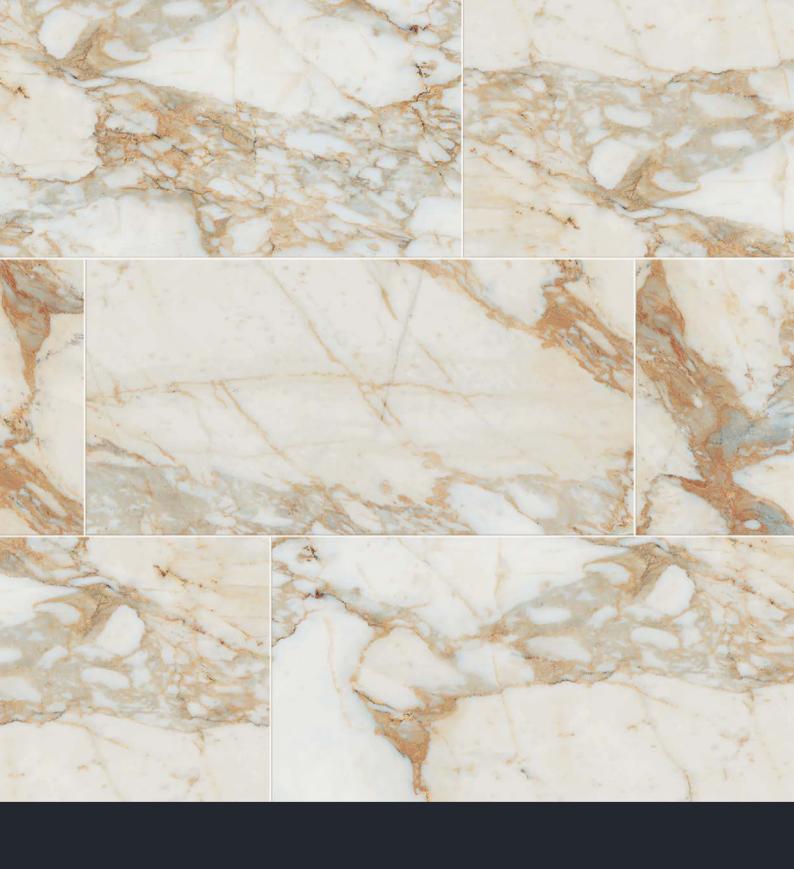

### **CLASSICA**









### **CLASSICA**



colors



CLASSICA / ALASKA GLACIER



CLASSICA / RENOIR



CLASSICA / CALACATTA GOLD

Classic and enduring, tile that captures the beauty of Italian marble. The Classica collection by Milestone is a tribute to the high-end appearance of marble. Exceptional in both look and quality, Classica is engineered for applications where elegance is desired.











# CLASSICA / ALASKA GLACIER











## CLASSICA / RENOIR









# CLASSICA / CALACATTA GOLD











22

#### sizes:

12"x24"

Pressed/Matte

1101490 Alaska Glacier

1101491 Renoir

1101492 Calacatta Gold

#### mosaics & trim pieces:

12"x12"

Mosaic matte 2"x2"



1101502 Alaska Glacier

1101503 Renoir

1101504 Calacatta Gold

3"x24" Bullnose matte



1101499 Alaska Glacier 1101500 Renoir 1101501 Calacatta Gold



Differences among pieces from the same production run are minimal.



Clearly distinguishable differences in texture and/or pattern with similar colors.



While the colors present on a single piece of tile will be indicative of the colors to be expected on the other tiles, the amount of colors on each piece will vary significantly.



SUBSTANTIAL VARIATION

Random color differences from tile to tile, so that one tile may have totally di