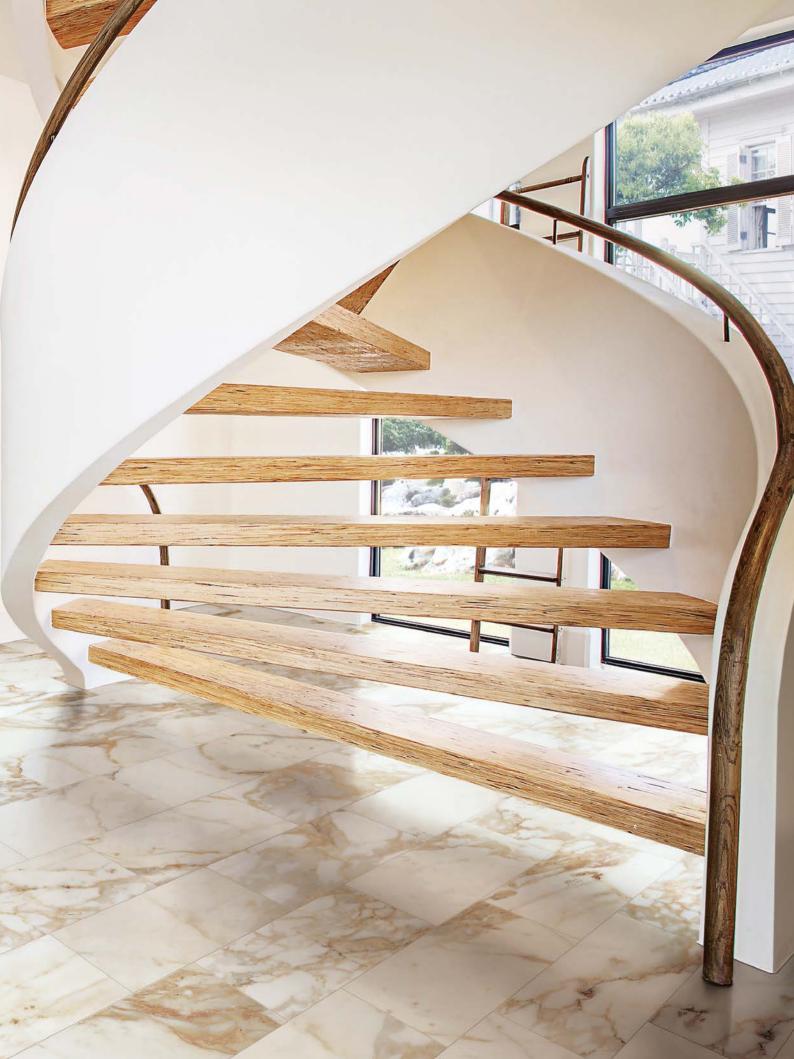

### **CLASSICA**

colors

CLASSICA / ALASKA GLACIER

CLASSICA / RENOIR

CLASSICA / CALACATTA GOLD

Classic and enduring, tile that captures the beauty of Italian marble. The Classica collection by Milestone is a tribute to the high-end appearance of marble. Exceptional in both look and quality, Classica is engineered for applications where elegance is desired.

# CLASSICA / CALACATTA GOLD

22