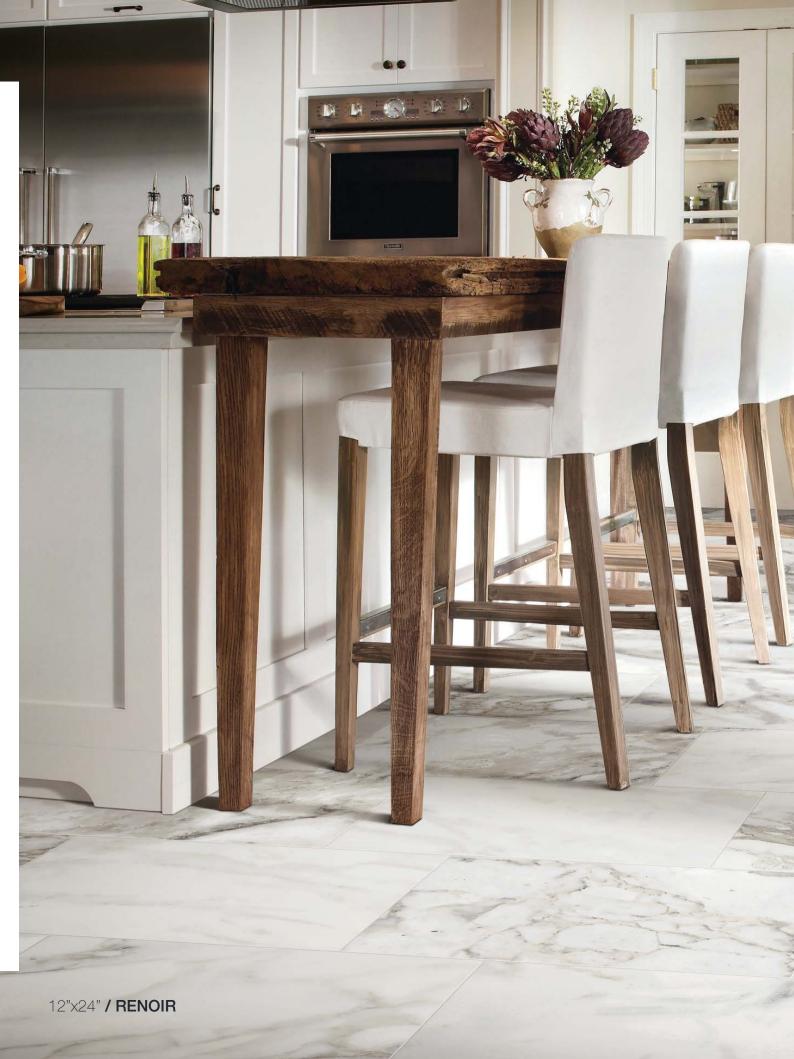

### **CLASSICA**









### **CLASSICA**



colors



CLASSICA / ALASKA GLACIER



CLASSICA / RENOIR



CLASSICA / CALACATTA GOLD

Classic and enduring, tile that captures the beauty of Italian marble. The Classica collection by Milestone is a tribute to the high-end appearance of marble. Exceptional in both look and quality, Classica is engineered for applications where elegance is desired.











# CLASSICA / ALASKA GLACIER











## CLASSICA / RENOIR









# CLASSICA / CALACATTA GOLD











22

#### sizes:

12"x24"

Pressed/Matte

1101490 Alaska Glacier

1101491 Renoir

1101492 Calacatta Gold

#### mosaics & trim pieces:

12"x12"

Mosaic matte 2"x2"



1101502 Alaska Glacier

1101503 Renoir

1101504 Calacatta Gold

3"x24" Bullnose matte



1101499 Alaska Glacier 1101500 Renoir 1101501 Calacatta Gold



Differences among pieces from the same production run are minimal.



Clearly distinguishable differences in texture and/or pattern with similar colors.



While the colors present on a single piece of tile will be indicative of the colors to be expected on the other tiles, the amount of colors on each piece will vary significantly.



SUBSTANTIAL VARIATION

Random color differences from tile to tile, so that one tile may have tota