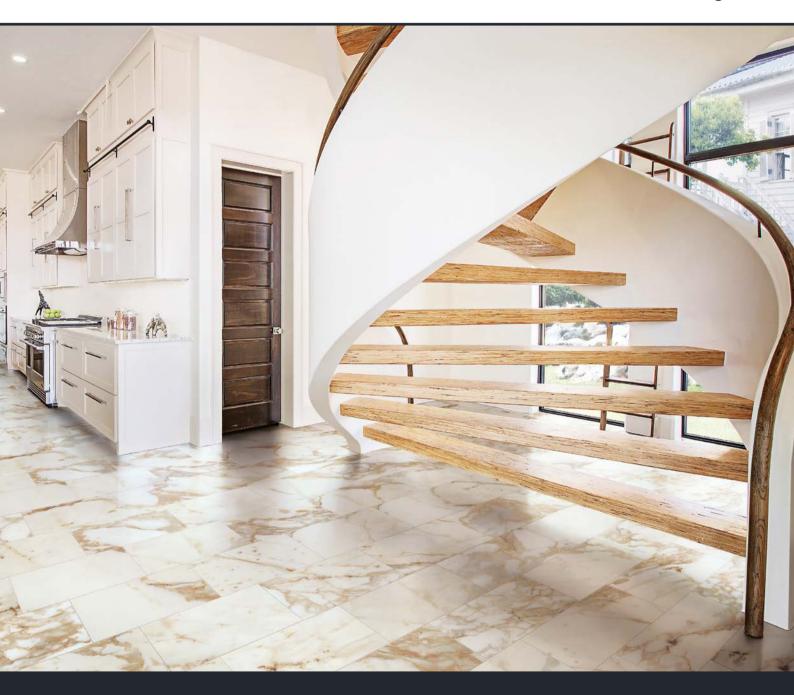

### **CLASSICA**

colors

CLASSICA / ALASKA GLACIER

CLASSICA / RENOIR

CLASSICA / CALACATTA GOLD

Classic and enduring, tile that captures the beauty of Italian marble. The Classica collection by Milestone is a tribute to the high-end appearance of marble. Exceptional in both look and quality, Classica is engineered for applications where elegance is desired.