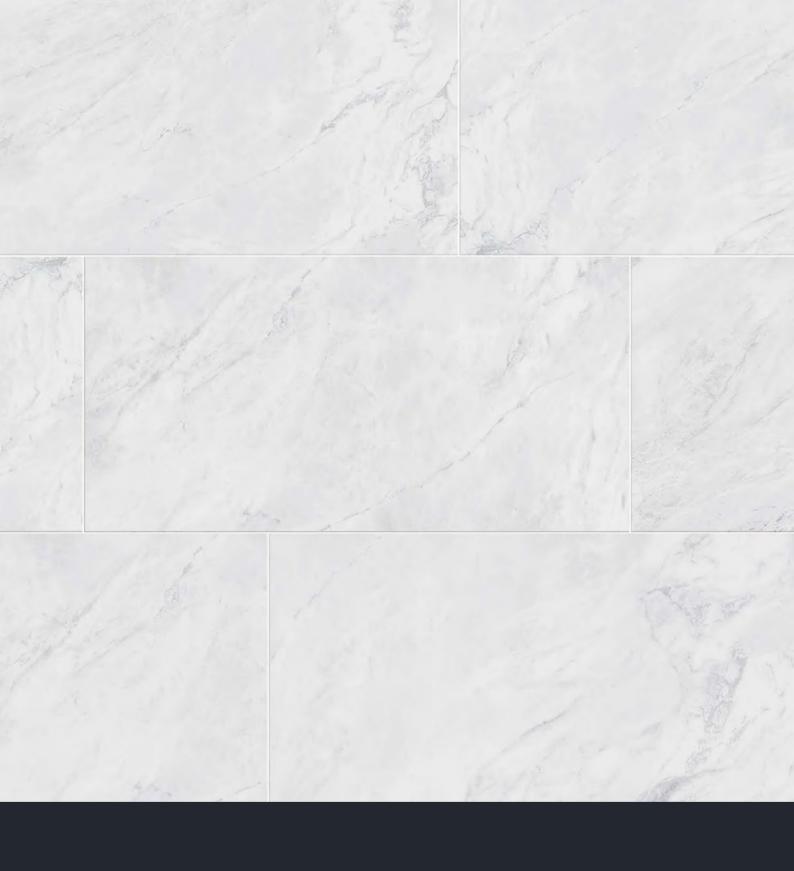

### **CLASSICA**

colors

CLASSICA / ALASKA GLACIER

CLASSICA / RENOIR

CLASSICA / CALACATTA GOLD

Classic and enduring, tile that captures the beauty of Italian marble. The Classica collection by Milestone is a tribute to the high-end appearance of marble. Exceptional in both look and quality, Classica is engineered for applications where elegance is desired.

#### sizes:

12"x24"

Pressed/Matte

1101490 Alaska Glacier

1101491 Renoir

1101492 Calacatta Gold