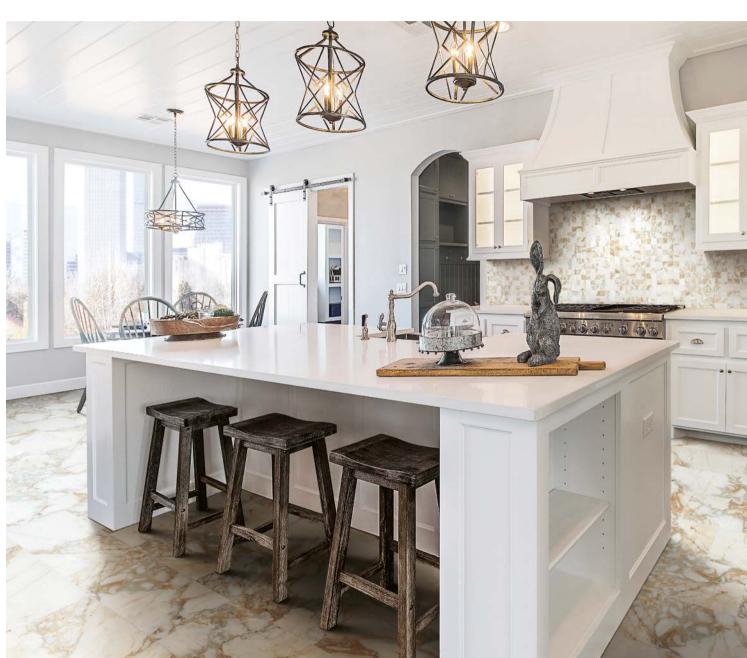

### **CLASSICA**

colors

CLASSICA / ALASKA GLACIER

CLASSICA / RENOIR

CLASSICA / CALACATTA GOLD

Classic and enduring, tile that captures the beauty of Italian marble. The Classica collection by Milestone is a tribute to the high-end appearance of marble. Exceptional in both look and quality, Classica is engineered for applications where elegance is desired.