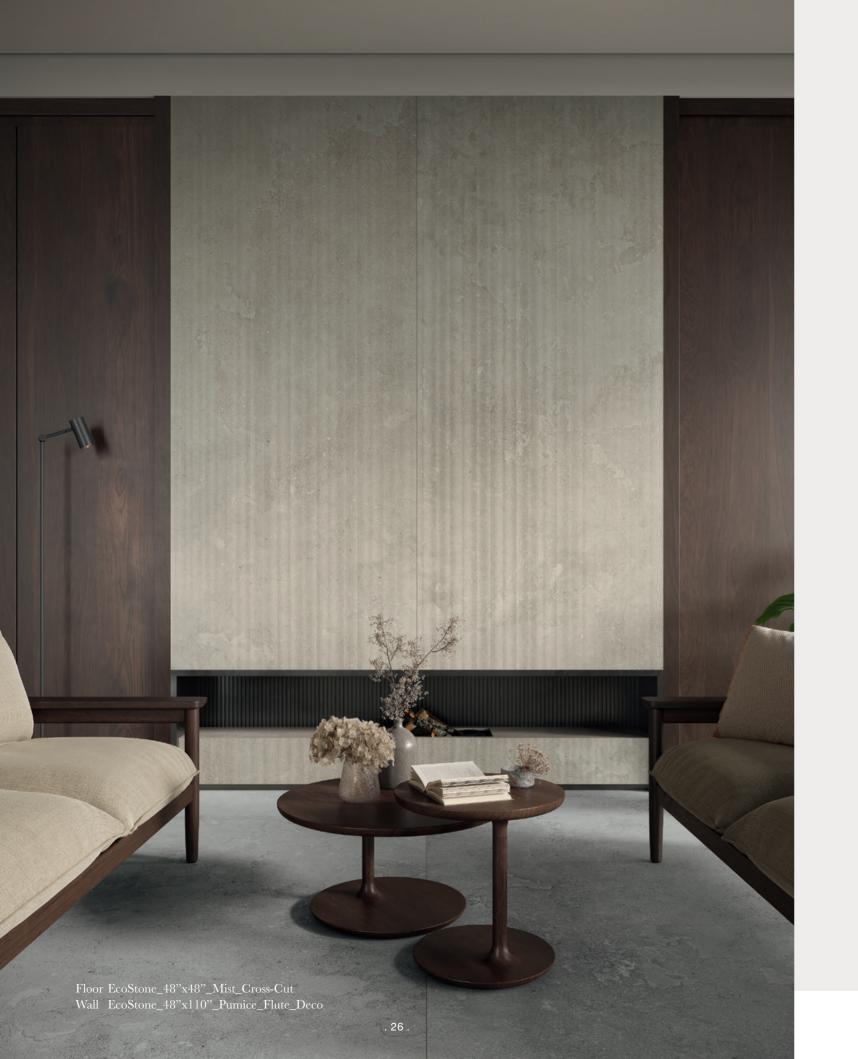

Floor EcoStone\_24"x48"\_Pumice\_Cross-Cut Wall EcoStone\_48"x110"\_Mist\_Cross-Cut EcoStone\_48"x110"\_Mist\_Chevron\_Deco

. 20 .

Floor EcoStone\_24"x48"\_Fog\_Vein-Cut Wall EcoStone\_48"x110"\_Fog\_Vein-Cut