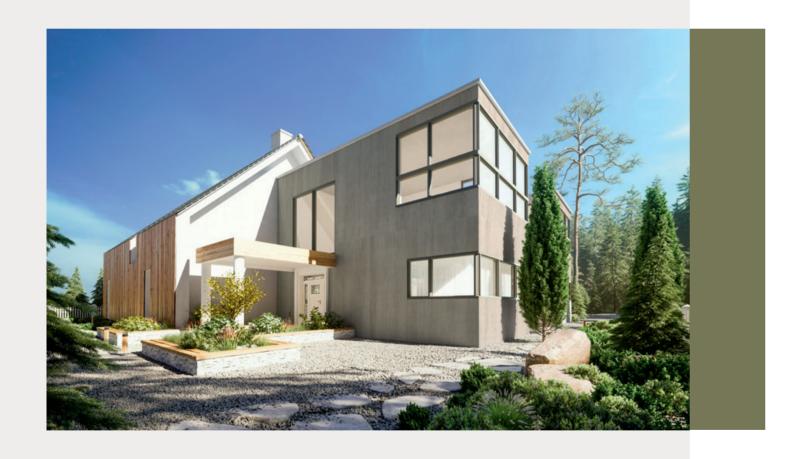

# FAÇADE

Installing LED lights can lower consumption and improve energy efficiency by as much as 75% - 90%.

.16.

Wall EcoStone\_48"x110"\_Pumice\_Cross-Cut