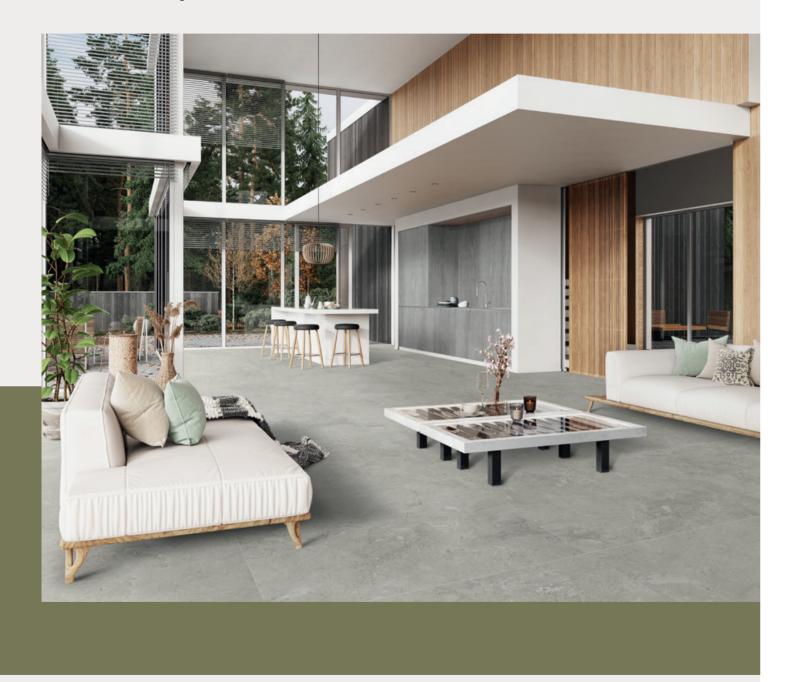

# LIVING

MILE® stone contributes to the annual removal of > 5000 Metric Tonnes of CO<sub>2</sub> from the Atmosphere.

Floor EcoStone\_48"x48"\_Fossil\_Cross-Cut Wall EcoStone\_48"x110"\_Pumice\_Vein-Cut