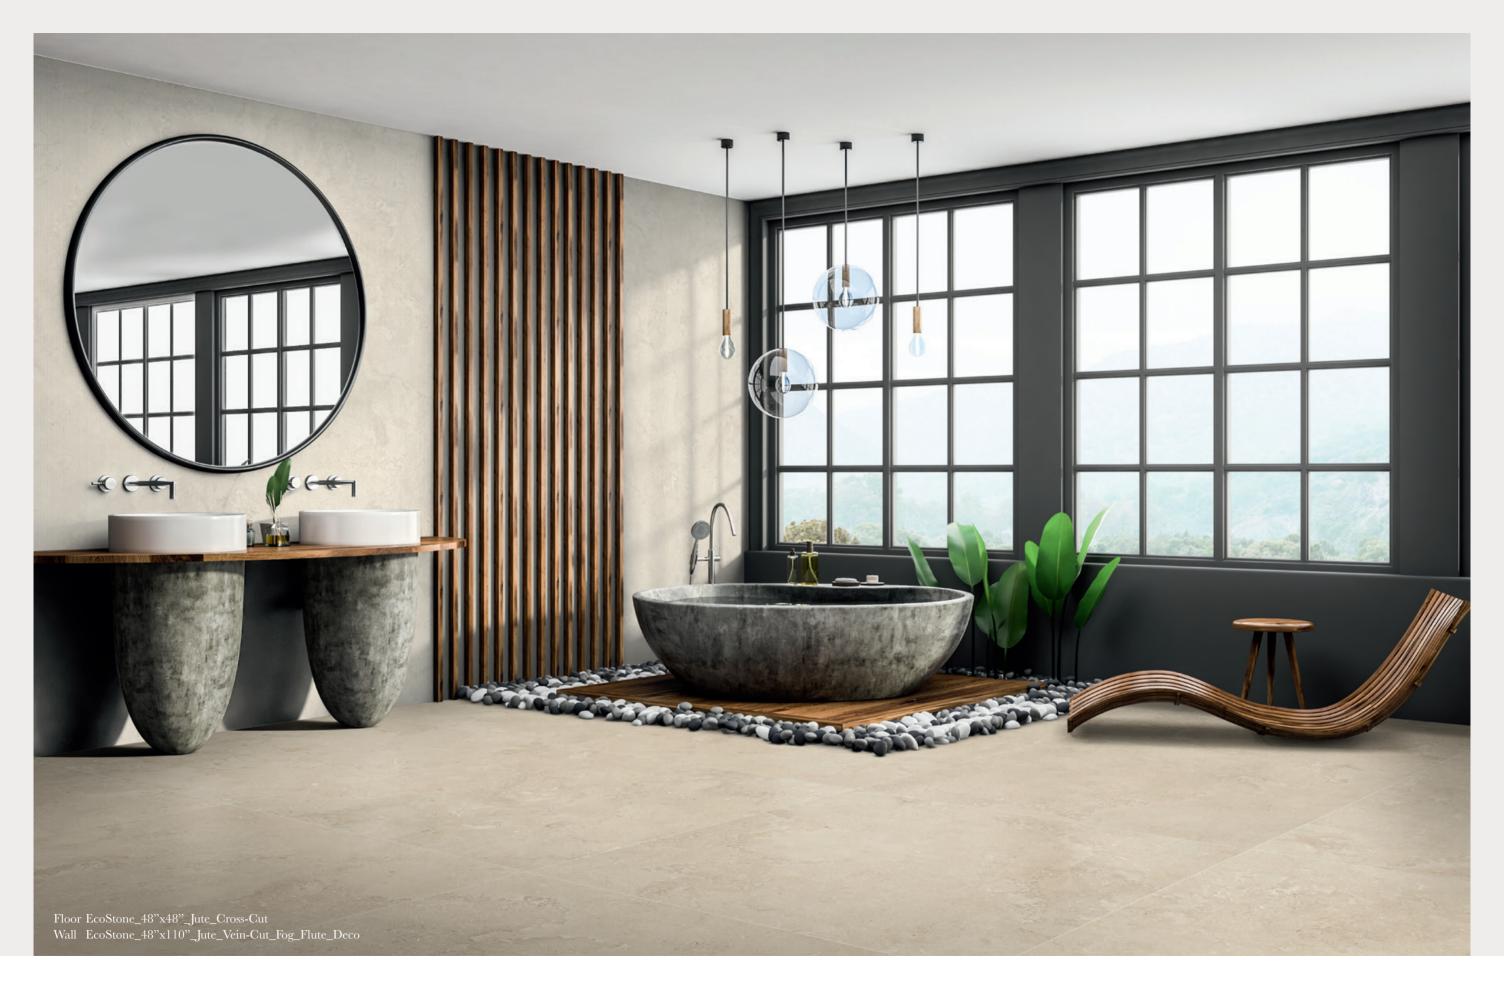

Floor EcoStone\_24"x48"\_Pumice\_Cross-Cut Wall EcoStone\_48"x110"\_Mist\_Cross-Cut EcoStone\_48"x110"\_Mist\_Chevron\_Deco

. 20 .

Floor EcoStone\_24"x48"\_Fog\_Vein-Cut Wall EcoStone\_48"x110"\_Fog\_Vein-Cut