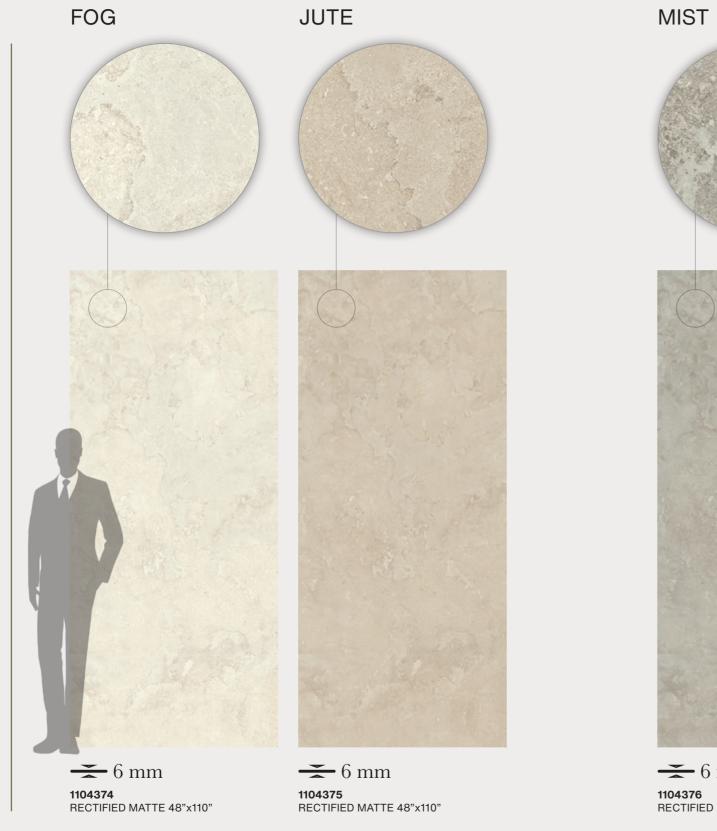

## 5 COLORS

### JUTE

1104330 RECTIFIED MATTE 12"x24"

1104299

RECTIFIED MATTE 24"x48"

1104395

RECTIFIED MATTE 48"x48"

1104345 MOSAIC (2"x2") RECTIFIED MATTE 12"x12"

1104350 BULLNOSE RECTIFIED MATTE 3"x12"

#### JUTE

1104335 RECTIFIED MATTE 12"x24"

1104304

RECTIFIED MATTE 24"x48"

1104340 MOSAIC (1"x3")

RECTIFIED MATTE 12"x12" 1104355

BULLNOSE RECTIFIED MATTE 3"x12"

1105503 COVE BASE MATTE 6"x12"