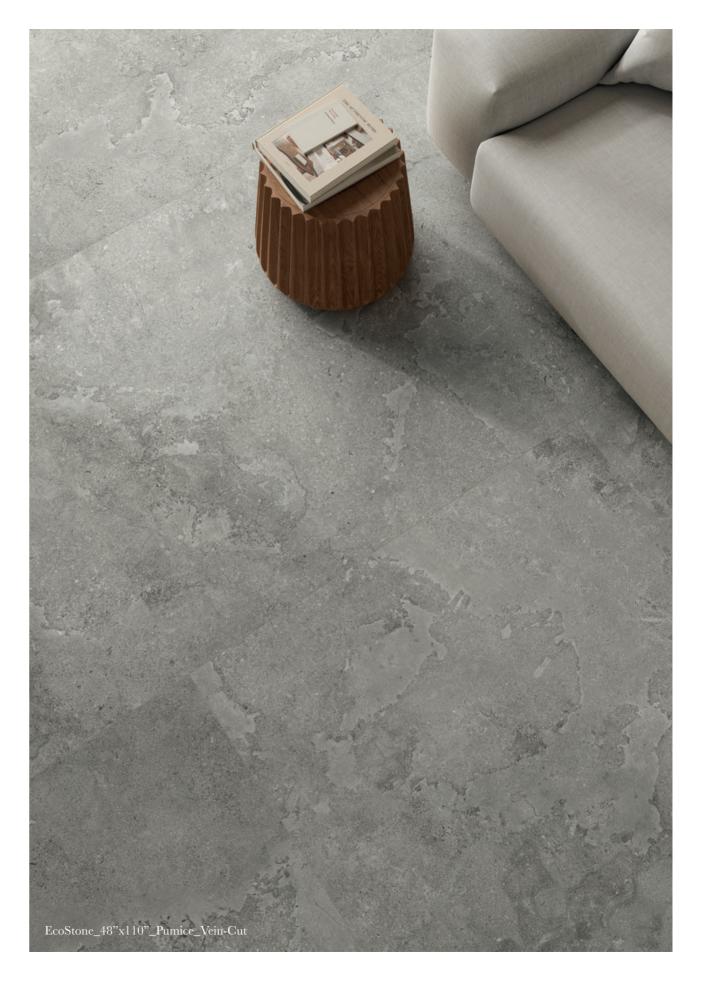

This is MILE® stone taking steps, and responsibility.

EcoStone pays homage to the timeless beauty of travertine with two distinctive surface finishes inspired by different cutting techniques.

**Cross-Cut**, which emphasises the cloudlike patterns that make this prestigious natural material unique, and **Vein-Cut**, showing the banding and linear lines of the veining in the natural material.