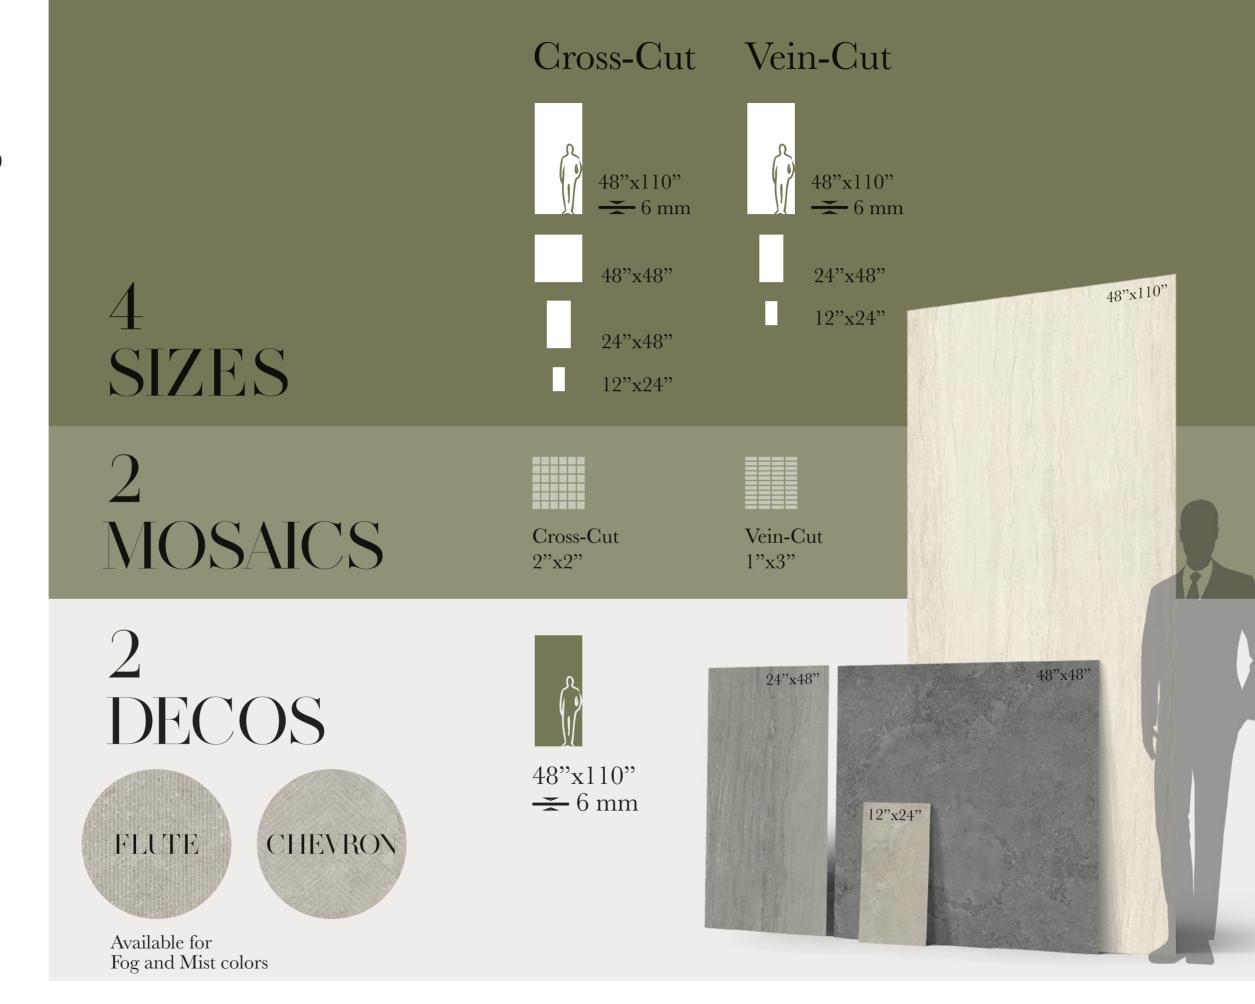

This is MILE® stone taking steps, and responsibility.

EcoStone pays homage to the timeless beauty of travertine with two distinctive surface finishes inspired by different cutting techniques.

**Cross-Cut**, which emphasises the cloudlike patterns that make this prestigious natural material unique, and **Vein-Cut**, showing the banding and linear lines of the veining in the natural material.

## 2 SURFACES

## 5 COLORS