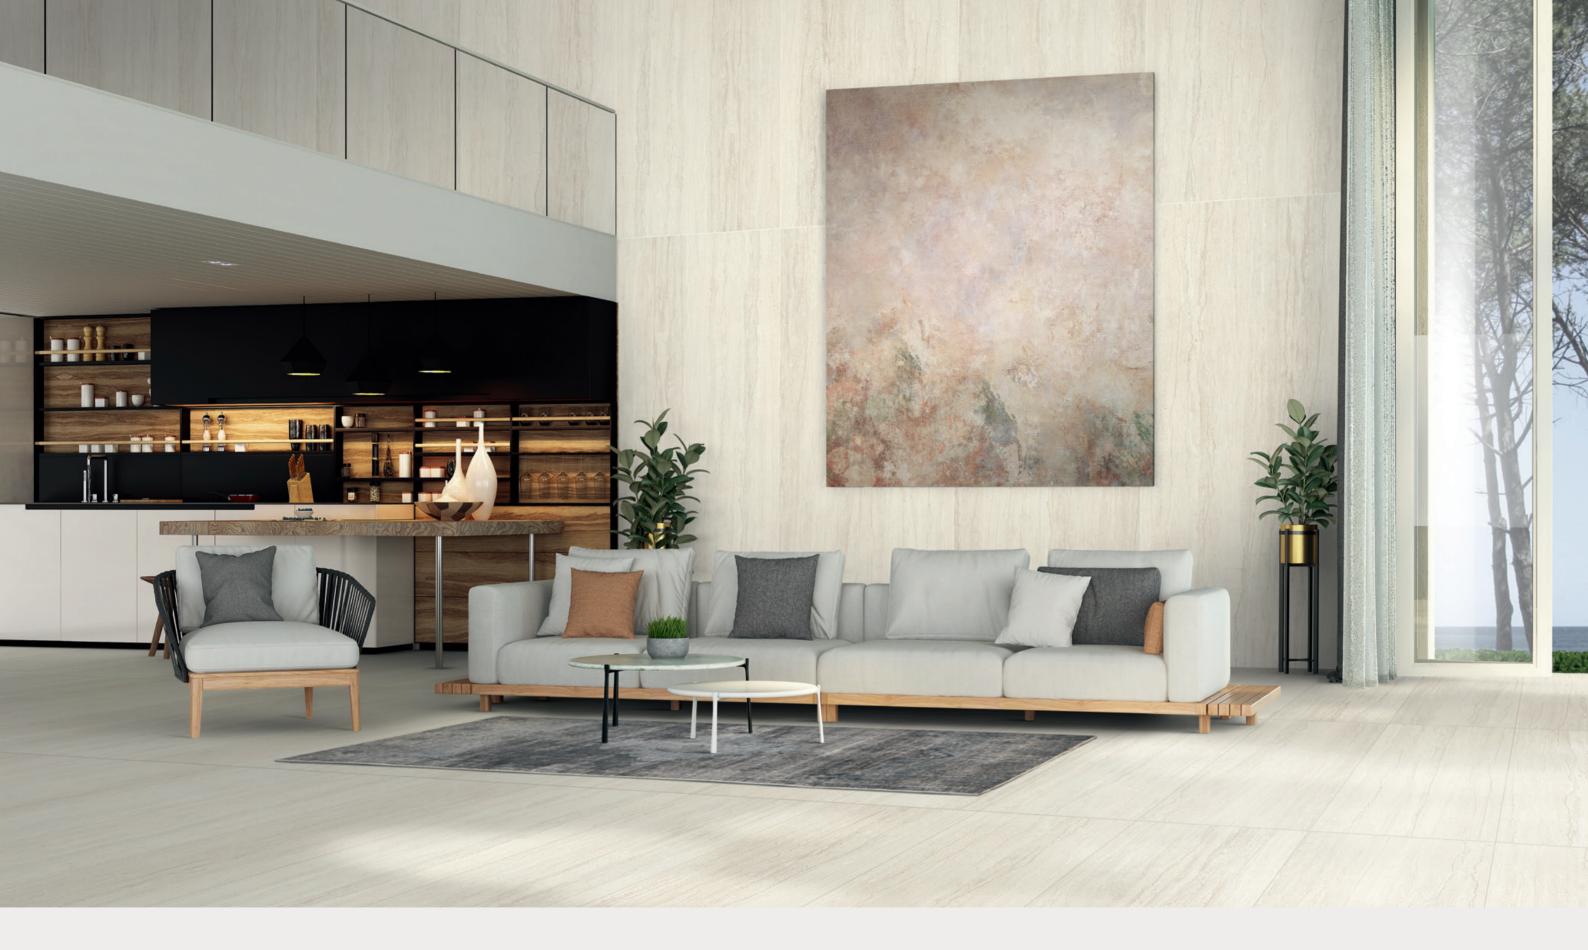

# LIVING

MILE® stone contributes to the annual removal of > 5000 Metric Tonnes of CO<sub>2</sub> from the Atmosphere.

Floor EcoStone\_48"x48"\_Fossil\_Cross-Cut Wall EcoStone\_48"x110"\_Pumice\_Vein-Cut