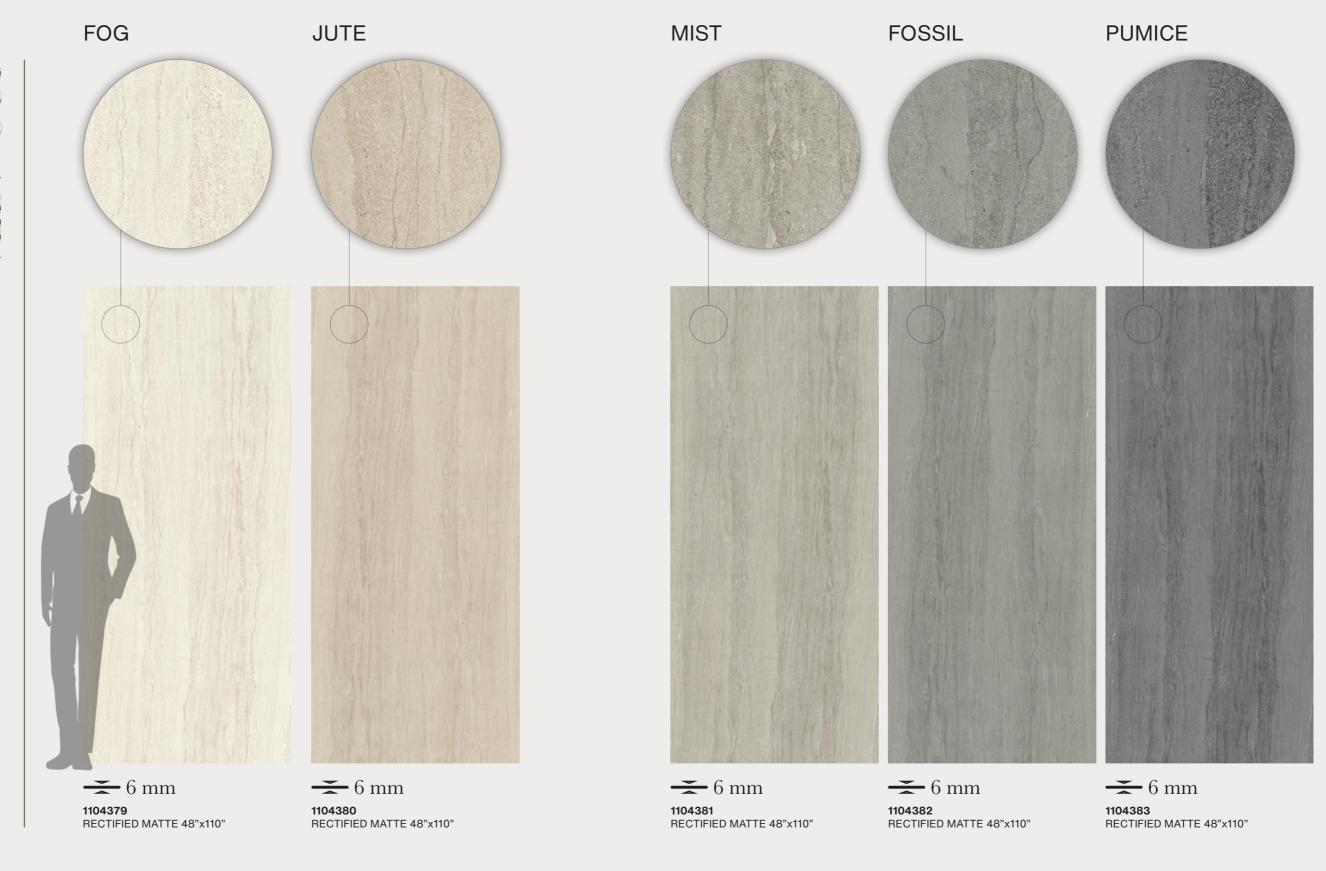

## 5 COLORS

### FOG

RECTIFIED MATTE 12"x24"

RECTIFIED MATTE 24"x48"

1104394

RECTIFIED MATTE 48"x48"

1104344

MOSAIC (2"x2") RECTIFIED MATTE 12"x12"

1104349 BULLNOSE RECTIFIED MATTE 3"x12"

### FOG

RECTIFIED MATTE 12"x24"

1104303

RECTIFIED MATTE 24"x48"

1104339

MOSAIC (1"x3") RECTIFIED MATTE 12"x12"

1104354 BULLNOSE

RECTIFIED MATTE 3"x12"

### JUTE

1104330 RECTIFIED MATTE 12"x24"

1104299

RECTIFIED MATTE 24"x48"

1104395

RECTIFIED MATTE 48"x48"

1104345 MOSAIC (2"x2") RECTIFIED MATTE 12"x12"

1104350 BULLNOSE RECTIFIED MATTE 3"x12"

#### JUTE

1104335 RECTIFIED MATTE 12"x24"

1104304

RECTIFIED MATTE 24"x48"

1104340 MOSAIC (1"x3")

RECTIFIED MATTE 12"x12" 1104355

BULLNOSE RECTIFIED MATTE 3"x12"

1105503 COVE BASE MATTE 6"x12"

### **MIST**

RECTIFIED MATTE 12"x24"

1104300

RECTIFIED MATTE 24"x48"

1104396

RECTIFIED MATTE 48"x48"

1104346

MOSAIC (2"x2") RECTIFIED MATTE 12"x12"

#### **MIST**

1104336 RECTIFIED MATTE 12"x24"

1104305 RECTIFIED MATTE 24"x48"

1104341 MOSAIC (1"x3") RECTIFIED MATTE 12"x12"

1104356 BULLNOSE

RECTIFIED MATTE 3"x12"

1105504 **COVE BASE** MATTE 6"x12"

### **FOSSIL**

RECTIFIED MATTE 12"x24"

1104301

RECTIFIED MATTE 24"x48"

1104397

RECTIFIED MATTE 48"x48"

1104347 MOSAIC (2"x2") RECTIFIED MATTE 12"x12"

1104352 BULLNOSE RECTIFIED MATTE 3"x12"

### **FOSSIL**

1104337 RECTIFIED MATTE 12"x24"

1104306

RECTIFIED MATTE 24"x48"

1104342 MOSAIC (1"x3") RECTIFIED MATTE 12"x12"

1104357 BULLNOSE RECTIFIED MATTE 3"x12"

1105505 **COVE BASE** MATTE 6"x12"

### **PUMICE**

RECTIFIED MATTE 12"x24"

1104302

RECTIFIED MATTE 24"x48"

1104398

RECTIFIED MATTE 48"x48"

1104348 MOSAIC (2"x2") RECTIFIED MATTE 12"x12"

1104353 BULLNOSE RECTIFIED MATTE 3"x12"

### **PUMICE**

1104338 RECTIFIED MATTE 12"x24"

1104307

RECTIFIED MATTE 24"x48"

1104343 MOSAIC (1"x3")

RECTIFIED MATTE 12"x12" 1104358

BULLNOSE

RECTIFIED MATTE 3"x12"