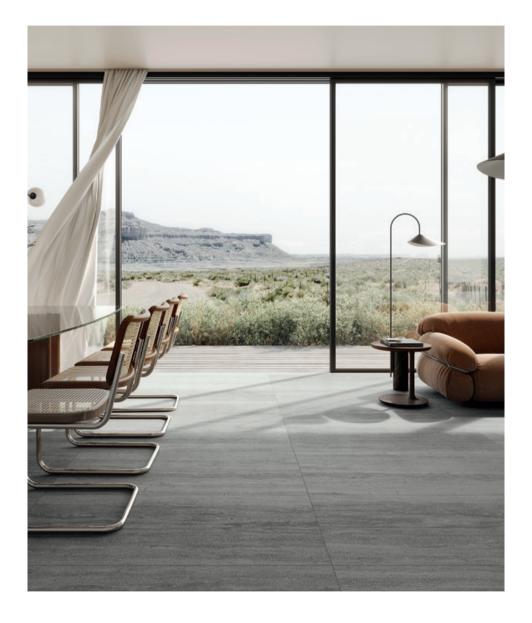

# EcoStone

EcoStone elevates a **sustainable lifestyle** that revolves around our many environments. For lifestyles that **value design**, **beauty**, **and sustainability**, **EcoStone offers a larger contribution**.

A contribution to design with the impact of large format; to beauty for any environment with the versatility of stone looks; and to a sustainable lifestyle through carbon neutrality.

The same effort that we put into design, we put into caring for the environment.

This is MILE® stone taking steps, and responsibility.

EcoStone pays homage to the timeless beauty of travertine with two distinctive surface finishes inspired by different cutting techniques.

**Cross-Cut**, which emphasises the cloudlike patterns that make this prestigious natural material unique, and **Vein-Cut**, showing the banding and linear lines of the veining in the natural material.