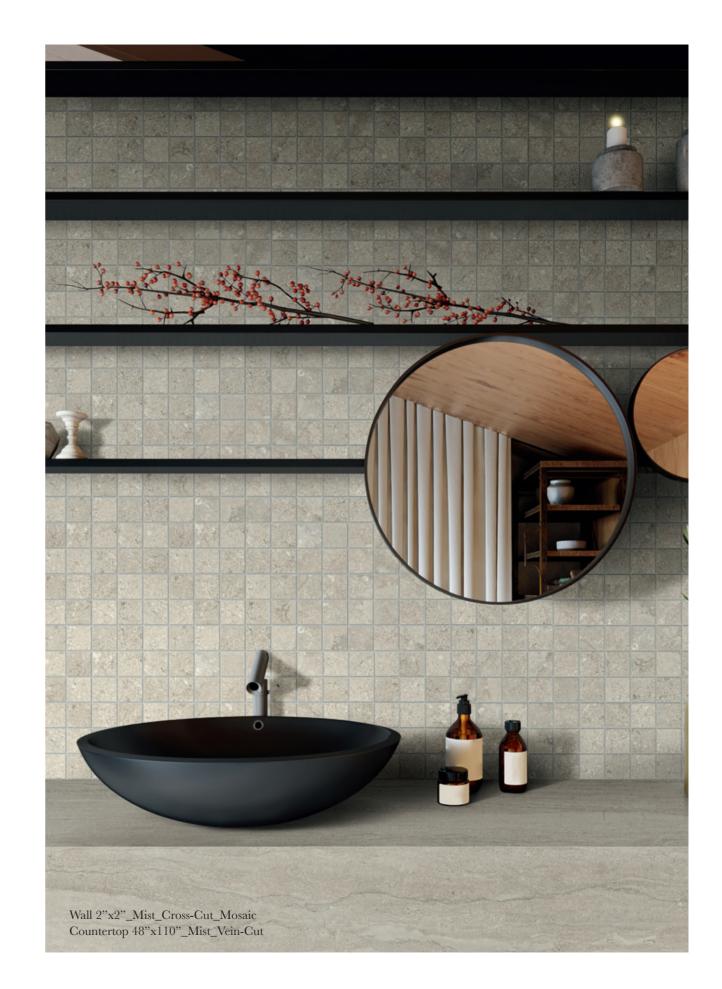

# BATHROOM

Using MILE® stone tiles results in the lowest embodied carbon flooring, that will serve the full life of your project.

. 30 .

. 34 .