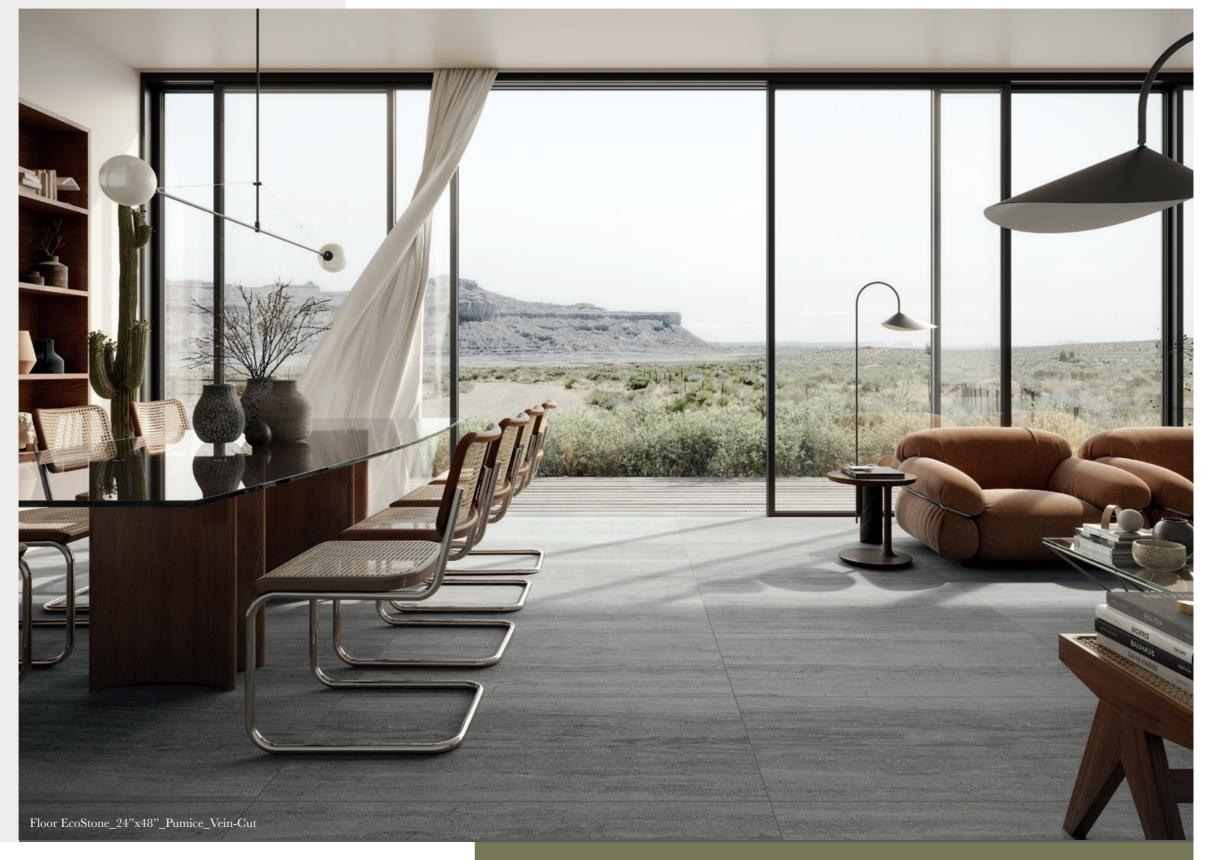

Floor EcoStone\_24"x48"\_Pumice\_Cross-Cut Wall EcoStone\_48"x110"\_Mist\_Cross-Cut EcoStone\_48"x110"\_Mist\_Chevron\_Deco

. 20 .

Floor EcoStone\_24"x48"\_Fog\_Vein-Cut Wall EcoStone\_48"x110"\_Fog\_Vein-Cut