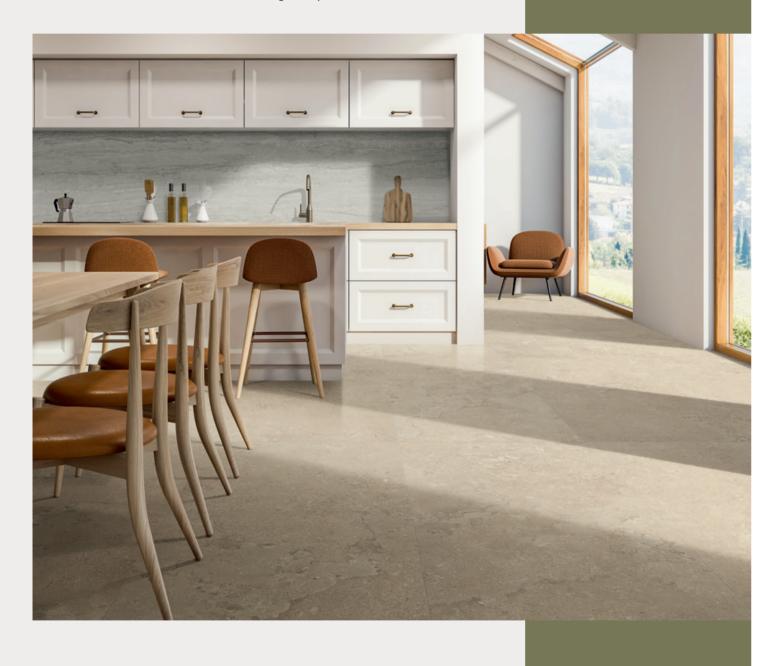

# KITCHEN

MILE®stone uses local and regional raw materials that are non-flammable and contain no VOCs for better air quality.

Floor EcoStone\_24"x48"\_Jute\_Cross-Cut Wall EcoStone\_48"x110"\_Fossil\_Vein-Cut