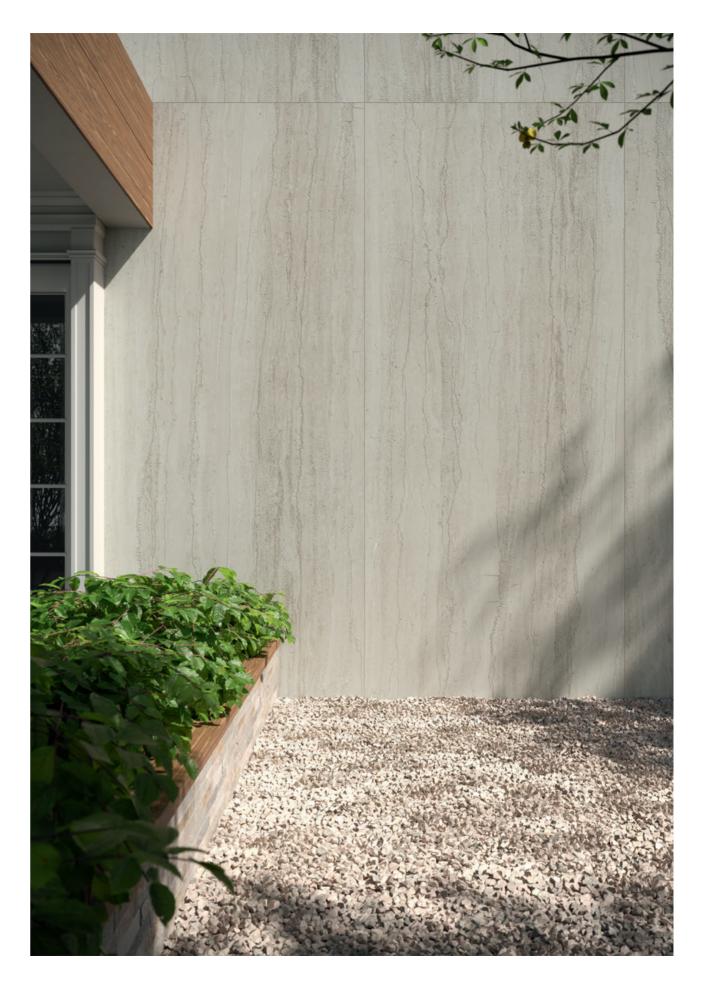

# FAÇADE

Installing LED lights can lower consumption and improve energy efficiency by as much as 75% - 90%.

.16.

Wall EcoStone\_48"x110"\_Pumice\_Cross-Cut