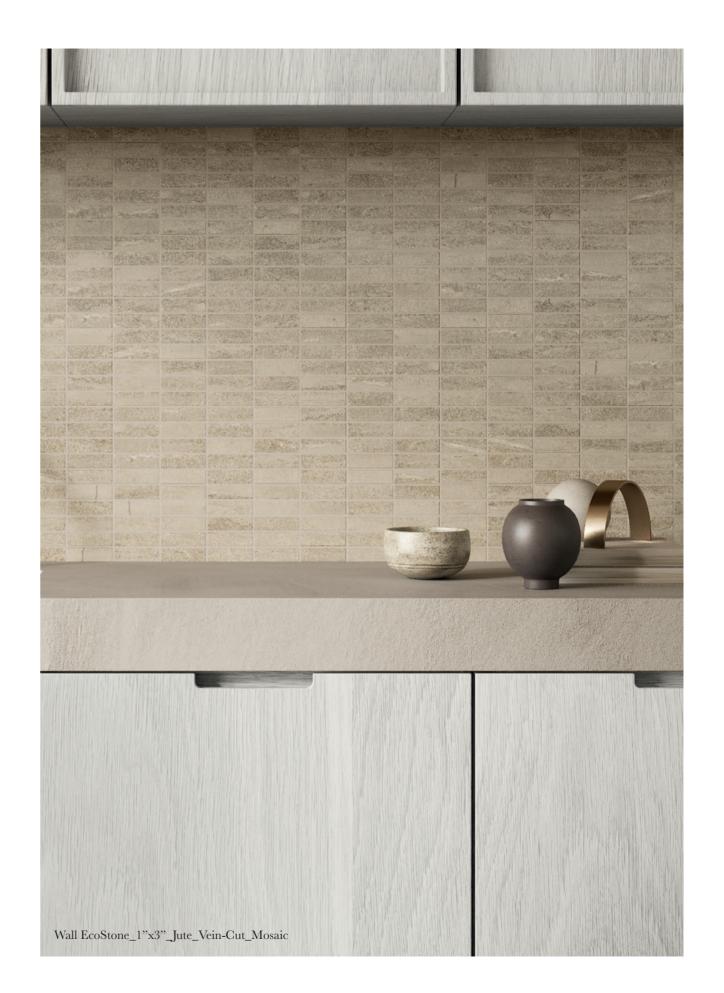

# KITCHEN

MILE®stone uses local and regional raw materials that are non-flammable and contain no VOCs for better air quality.

Floor EcoStone\_24"x48"\_Jute\_Cross-Cut Wall EcoStone\_48"x110"\_Fossil\_Vein-Cut