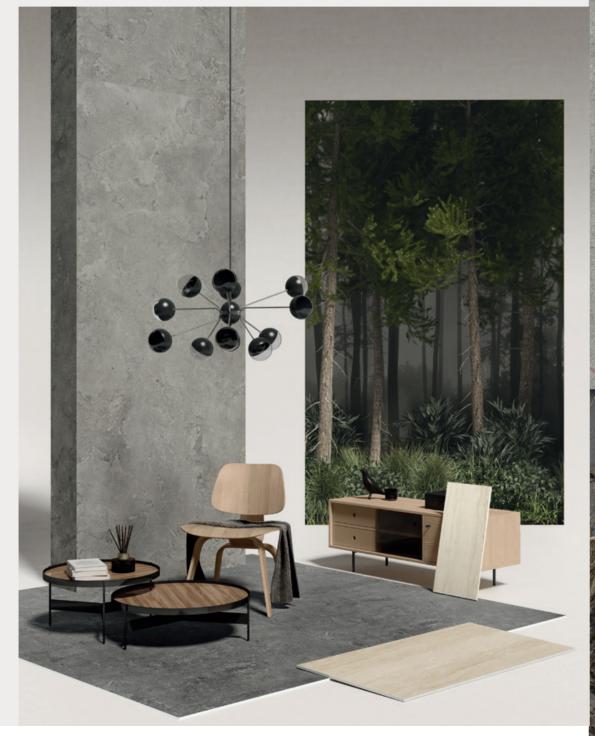

# EcoStone

EcoStone elevates a **sustainable lifestyle** that revolves around our many environments. For lifestyles that **value design**, **beauty**, **and sustainability**, **EcoStone offers a larger contribution**.

A contribution to design with the impact of large format; to beauty for any environment with the versatility of stone looks; and to a sustainable lifestyle through carbon neutrality.

The same effort that we put into design, we put into caring for the environment.

This is MILE® stone taking steps, and responsibility.

EcoStone pays homage to the timeless beauty of travertine with two distinctive surface finishes inspired by different cutting techniques.

**Cross-Cut**, which emphasises the cloudlike patterns that make this prestigious natural material unique, and **Vein-Cut**, showing the banding and linear lines of the veining in the natural material.

## 2 SURFACES

## 5 COLORS