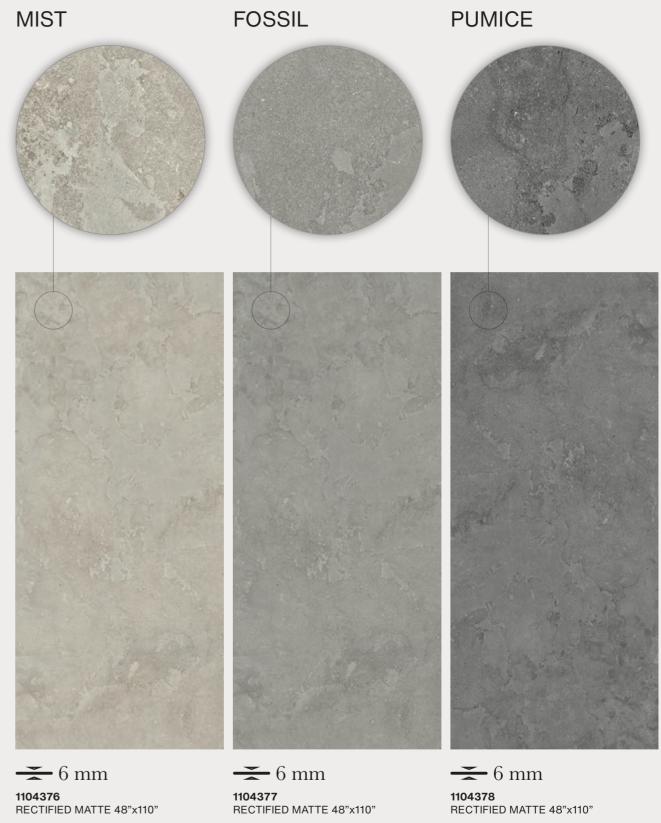

### **MIST**

RECTIFIED MATTE 12"x24"

1104300

RECTIFIED MATTE 24"x48"

1104396

RECTIFIED MATTE 48"x48"

1104346

MOSAIC (2"x2") RECTIFIED MATTE 12"x12"

#### **MIST**

1104336 RECTIFIED MATTE 12"x24"

1104305 RECTIFIED MATTE 24"x48"

1104341 MOSAIC (1"x3") RECTIFIED MATTE 12"x12"

1104356 BULLNOSE

RECTIFIED MATTE 3"x12"

1105504 **COVE BASE** MATTE 6"x12"

### **FOSSIL**

RECTIFIED MATTE 12"x24"

1104301

RECTIFIED MATTE 24"x48"

1104397

RECTIFIED MATTE 48"x48"

1104347 MOSAIC (2"x2") RECTIFIED MATTE 12"x12"

1104352 BULLNOSE RECTIFIED MATTE 3"x12"

### **FOSSIL**

1104337 RECTIFIED MATTE 12"x24"

1104306

RECTIFIED MATTE 24"x48"

1104342 MOSAIC (1"x3") RECTIFIED MATTE 12"x12"

1104357 BULLNOSE RECTIFIED MATTE 3"x12"

1105505 **COVE BASE** MATTE 6"x12"

### **PUMICE**

RECTIFIED MATTE 12"x24"

1104302

RECTIFIED MATTE 24"x48"

1104398

RECTIFIED MATTE 48"x48"

1104348 MOSAIC (2"x2") RECTIFIED MATTE 12"x12"

1104353 BULLNOSE RECTIFIED MATTE 3"x12"

### **PUMICE**

1104338 RECTIFIED MATTE 12"x24"

1104307

RECTIFIED MATTE 24"x48"

1104343 MOSAIC (1"x3")

RECTIFIED MATTE 12"x12" 1104358

BULLNOSE

RECTIFIED MATTE 3"x12"