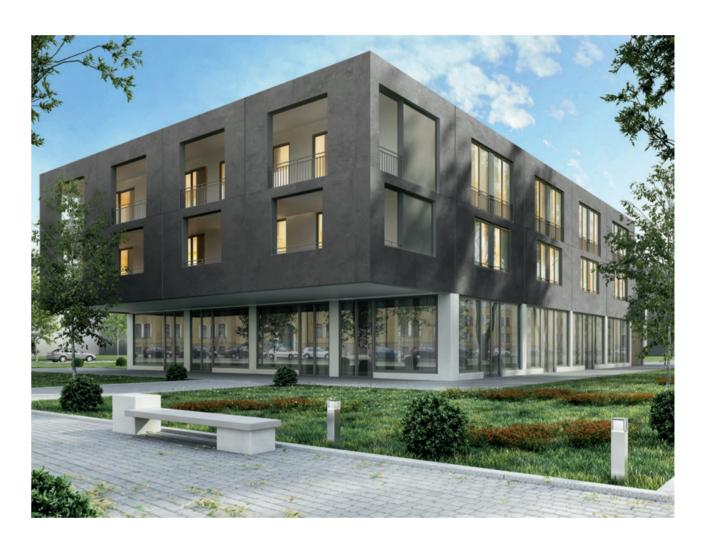

# COMMERCIAL

Talk about Eco-friendly - Porcelain Tile is the most durable material that can be used as a surface. It is the most cost-effective flooring option in the long run, and consequently the most sustainable choice.

Floor EcoStone\_24"x48"\_Pumice\_Cross-Cut Wall EcoStone\_48"x110"\_Mist\_Cross-Cut EcoStone\_48"x110"\_Mist\_Chevron\_Deco

. 20 .

Floor EcoStone\_24"x48"\_Fog\_Vein-Cut Wall EcoStone\_48"x110"\_Fog\_Vein-Cut