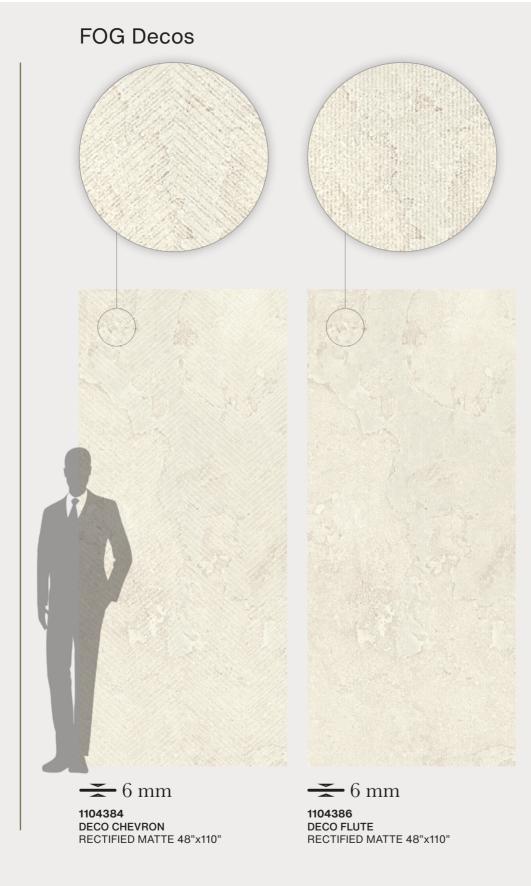

### FOG

RECTIFIED MATTE 12"x24"

RECTIFIED MATTE 24"x48"

1104394

RECTIFIED MATTE 48"x48"

1104344

MOSAIC (2"x2") RECTIFIED MATTE 12"x12"

1104349 BULLNOSE RECTIFIED MATTE 3"x12"

### CROSS-CUT

| Colors | 12"x24"<br>8 mm | 24"x48"<br>8 mm | 48"x48"<br>8 mm | 48"x110"<br>6 mm | 48"x110"<br>DECO<br>6 mm               | 12"x12"<br>mosaic<br>(2"x2")<br>8 mm | Bullnose<br>3"x12"<br>8 mm | Cove Base<br>6"x12"<br>7mm |
|--------|-----------------|-----------------|-----------------|------------------|----------------------------------------|--------------------------------------|----------------------------|----------------------------|
| FOG    | 1104329         | 1104298         | 1104394         | 1104374          | Chevron<br>1104384<br>Flute<br>1104386 | 1104344                              | 1104349                    | 1105497                    |
| JUTE   | 1104330         | 1104299         | 1104395         | 1104375          | -                                      | 1104345                              | 1104350                    | 1105498                    |
| MIST   | 1104331         | 1104300         | 1104396         | 1104376          | Chevron<br>1104385<br>Flute<br>1104387 | 1104346                              | 1104351                    | 1105499                    |
| FOSSIL | 1104332         | 1104301         | 1104397         | 1104377          | -                                      | 1104347                              | 1104352                    | 1105500                    |
| PUMICE | 1104333         | 1104302         | 1104398         | 1104378          | -                                      | 1104348                              | 1104353                    | 1105501                    |