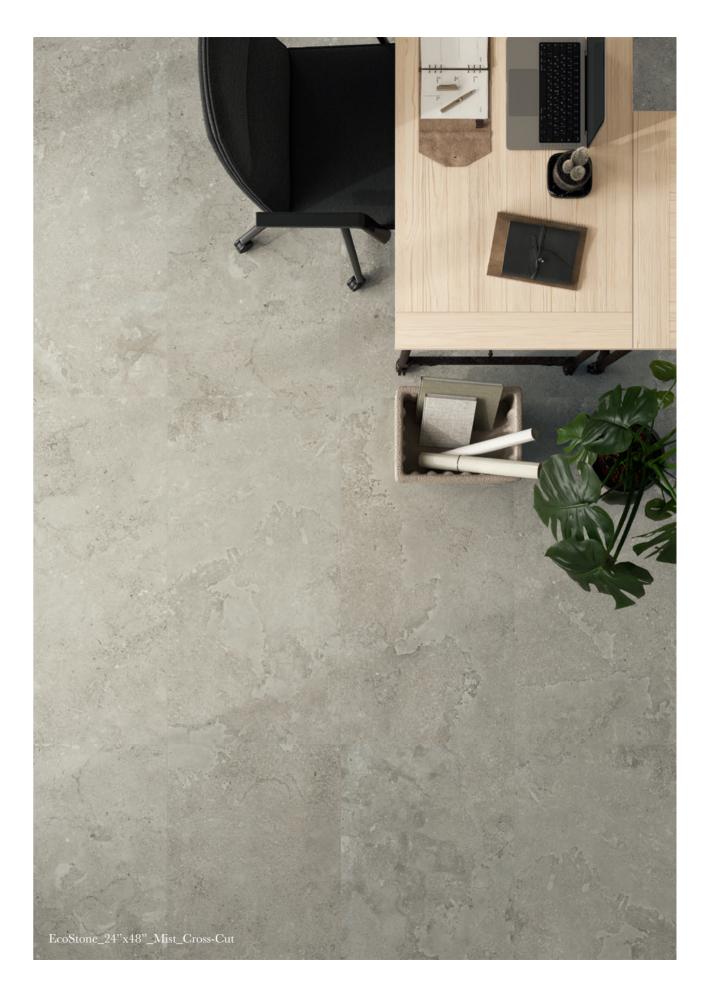

This is MILE® stone taking steps, and responsibility.

EcoStone pays homage to the timeless beauty of travertine with two distinctive surface finishes inspired by different cutting techniques.

**Cross-Cut**, which emphasises the cloudlike patterns that make this prestigious natural material unique, and **Vein-Cut**, showing the banding and linear lines of the veining in the natural material.

Floor EcoStone\_24"x48"\_Pumice\_Cross-Cut Wall EcoStone\_48"x110"\_Mist\_Cross-Cut EcoStone\_48"x110"\_Mist\_Chevron\_Deco

. 20 .

Floor EcoStone\_24"x48"\_Fog\_Vein-Cut Wall EcoStone\_48"x110"\_Fog\_Vein-Cut