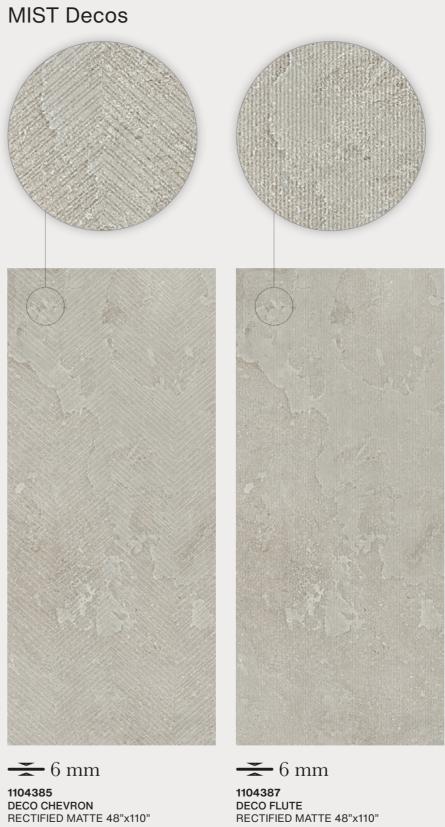

### CROSS-CUT

| Colors | 12"x24"<br>8 mm | 24"x48"<br>8 mm | 48"x48"<br>8 mm | 48"x110"<br>6 mm | 48"x110"<br>DECO<br>6 mm               | 12"x12"<br>mosaic<br>(2"x2")<br>8 mm | Bullnose<br>3"x12"<br>8 mm | Cove Base<br>6"x12"<br>7mm |
|--------|-----------------|-----------------|-----------------|------------------|----------------------------------------|--------------------------------------|----------------------------|----------------------------|
| FOG    | 1104329         | 1104298         | 1104394         | 1104374          | Chevron<br>1104384<br>Flute<br>1104386 | 1104344                              | 1104349                    | 1105497                    |
| JUTE   | 1104330         | 1104299         | 1104395         | 1104375          | -                                      | 1104345                              | 1104350                    | 1105498                    |
| MIST   | 1104331         | 1104300         | 1104396         | 1104376          | Chevron<br>1104385<br>Flute<br>1104387 | 1104346                              | 1104351                    | 1105499                    |
| FOSSIL | 1104332         | 1104301         | 1104397         | 1104377          | -                                      | 1104347                              | 1104352                    | 1105500                    |
| PUMICE | 1104333         | 1104302         | 1104398         | 1104378          | -                                      | 1104348                              | 1104353                    | 1105501                    |