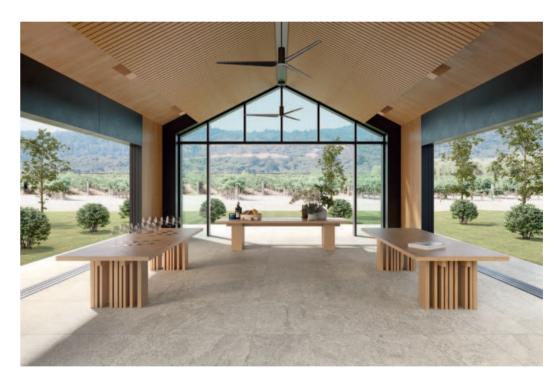

## Famhouse Living A Connection to Nature







## Fambouse Living A Connection to Nature



Biophilic design, reflecting biophilia, meaning the love of life and living things, is an approach to spaces, places, and environments with a connection to the natural world. Farmhouse Living, emulating the natural beauty of stone, encourages that same connection by adding a touch of nature to any design. And with MILE®stone actively taking steps to carbon neutrality, the biophilic attachment to the natural world is exemplified by efforts to preserve it.





sizes 4 indoor

12"x24" 24"x48" 48"x48" 48"x110" — 6 mm

2 outdoor porcelain pavers

24"x24" 24"x48" <u>2</u> cm



3 mosaics

12"x12"

8.7"x12" Tetris Mosaic **Brick Mosaic** 



2"x2"-36 (DOT)

Mosaic



### 2 decos

#### 48"x110" — 6 mm

**Deco Carved Deco Waved** 



#### **SLATE**



1104201 RECTIFIED MATTE 12"x24"

1104189 REC