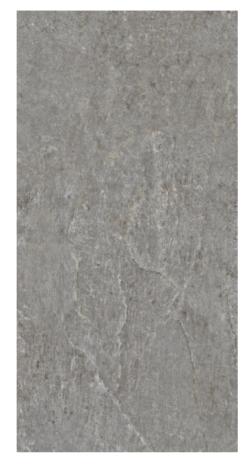

#### MILLSTONE

1104200 RECTIFIED MATTE 12"x24"

1104188 RECTIFIED MATTE 24"x48"

**1104275** RECTIFIED MATTE 48"x48"

1104212 TETRIS MOSAIC RECTIFIED MATTE 8.7"x12"

1104208 MOSAIC (2"x2"-36 DOT) RECTIFIED MATTE 12"x12"