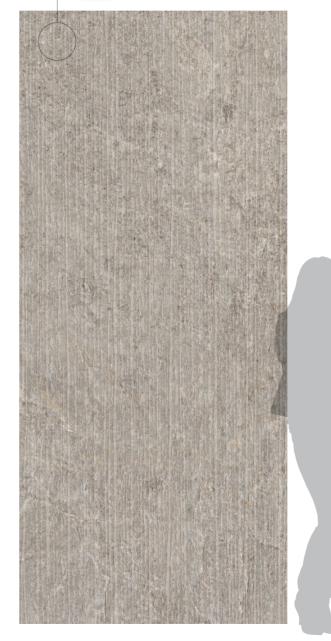

#### **ALABASTER**

1104198 RECTIFIED MATTE 12"x24"

1104186 RECTIFIED MATTE 24"x48"

**1104273** RECTIFIED MATTE 48"x48"

1104210 TETRIS MOSAIC RECTIFIED MATTE 8.7"x12"

1104206 MOSAIC (2"x2"-36 DOT) RECTIFIED MATTE 12"x12"