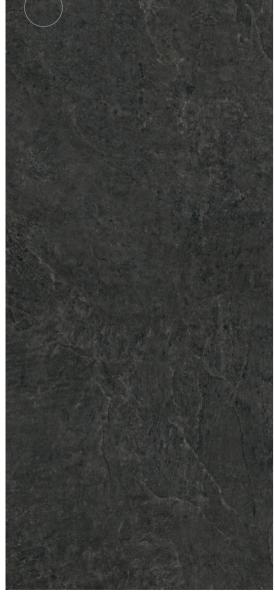

#### **SLATE**

1104201 RECTIFIED MATTE 12"x24"

1104189 RECTIFIED MATTE 24"x48"

1104276 RECTIFIED MATTE 48"x48"

1104213 TETRIS MOSAIC RECTIFIED MATTE 8.7"x12"

1104209 MOSAIC (2"x2"-36 DOT) RECTIFIED MATTE 12"x12"