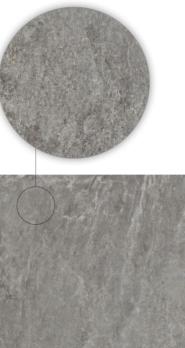

#### MILLSTONE

1104200 RECTIFIED MATTE 12"x24"

1104188 RECTIFIED MATTE 24"x48"

**1104275** RECTIFIED MATTE 48"x48"

1104212 TETRIS MOSAIC RECTIFIED MATTE 8.7"x12"

1104208 MOSAIC (2"x2"-36 DOT) RECTIFIED MATTE 12"x12"