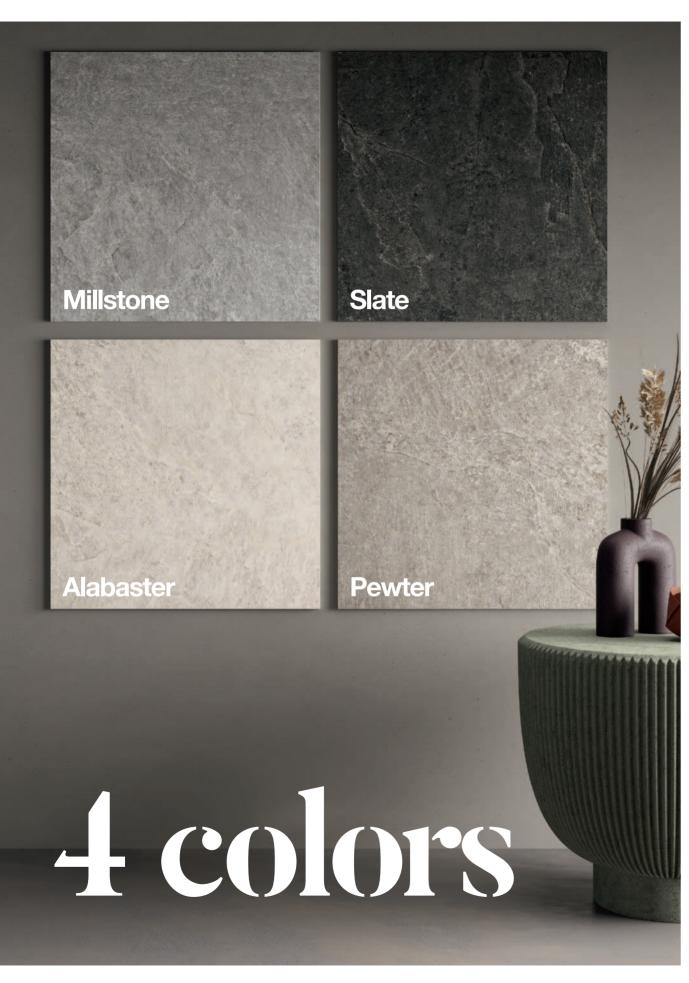

#### MILLSTONE

1104200 RECTIFIED MATTE 12"x24"

1104188 RECTIFIED MATTE 24"x48"

**1104275** RECTIFIED MATTE 48"x48"

1104212 TETRIS MOSAIC RECTIFIED MATTE 8.7"x12"

1104208 MOSAIC (2"x2"-36 DOT) RECTIFIED MATTE 12"x12"

#### PEWTER

1104199 RECTIFIED MATTE 12"x24"

1104187 RECTIFIED MATTE 24"x48"

**1104274** RECTIFIED MATTE 48"x48"

1104211 TETRIS MOSAIC RECTIFIED MATTE 8.7"x12"

1104207 MOSAIC (2"x2"-36 DOT) RECTIFIED MATTE 12"x12"

#### **ALABASTER**

1104198 RECTIFIED MATTE 12"x24"

1104186 RECTIFIED MATTE 24"x48"

**1104273** RECTIFIED MATTE 48"x48"

1104210 TETRIS MOSAIC RECTIFIED MATTE 8.7"x12"

1104206 MOSAIC (2"x2"-36 DOT) RECTIFIED MATTE 12"x12"

#### **SLATE**

1104201 RECTIFIED MATTE 12"x24"

1104189 RECTIFIED MATTE 24"x48"

1104276 RECTIFIED MATTE 48"x48"

1104213 TETRIS MOSAIC RECTIFIED MATTE 8.7"x12"

1104209 MOSAIC (2"x2"-36 DOT) RECTIFIED MATTE 12"x12"