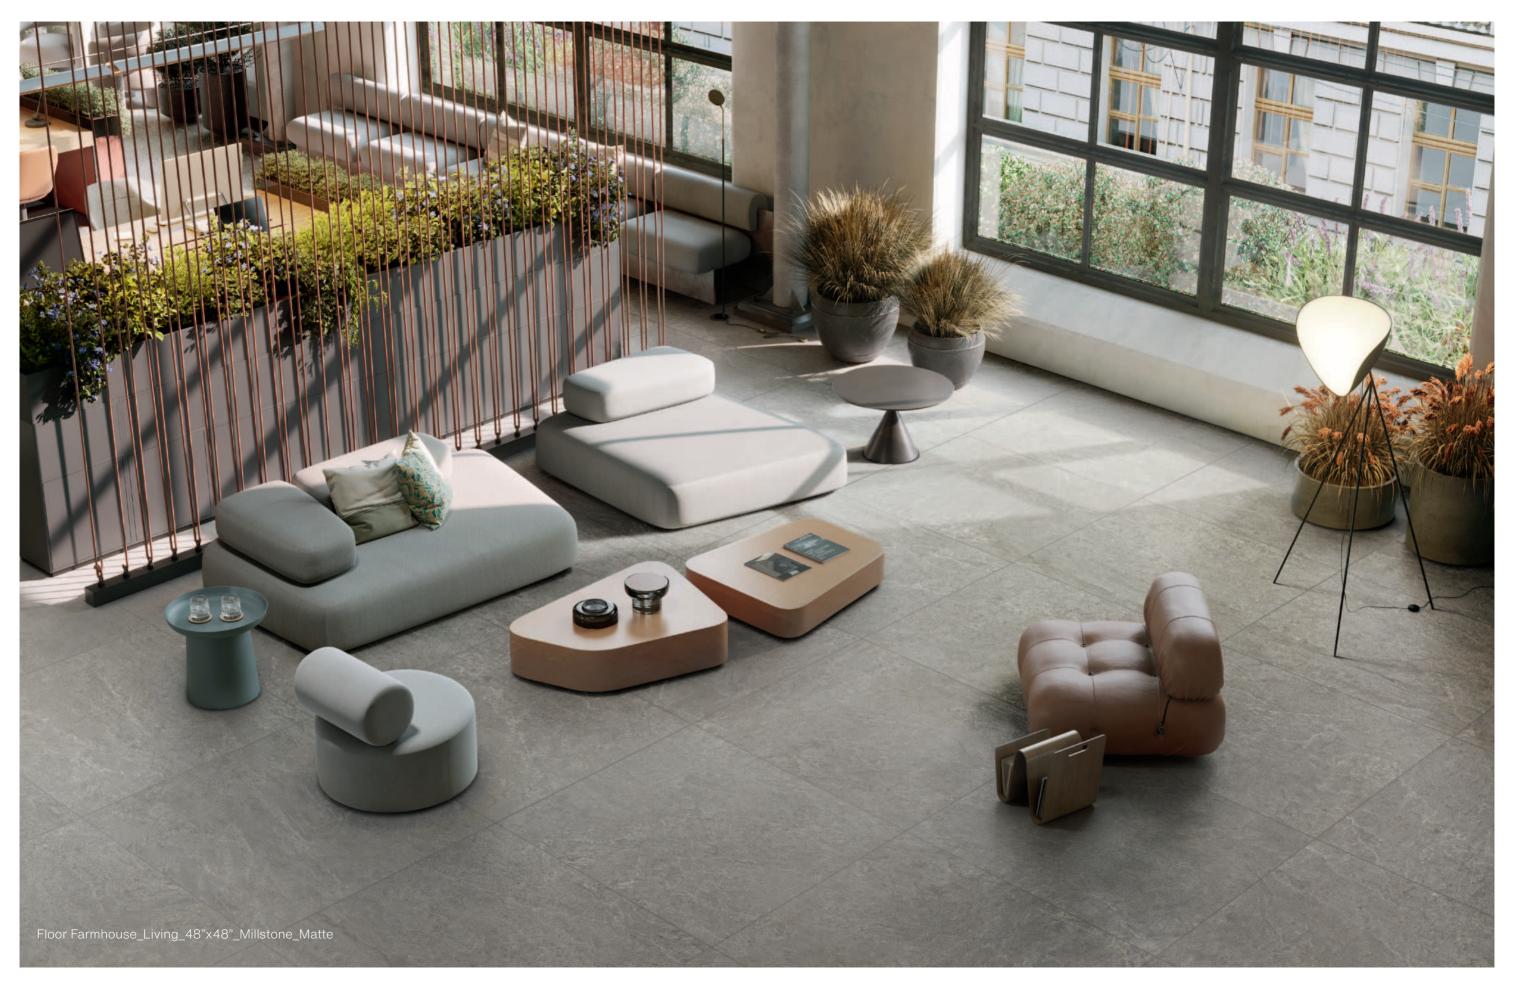

#### MILLSTONE

1104200 RECTIFIED MATTE 12"x24"

1104188 RECTIFIED MATTE 24"x48"

**1104275** RECTIFIED MATTE 48"x48"

1104212 TETRIS MOSAIC RECTIFIED MATTE 8.7"x12"

1104208 MOSAIC (2"x2"-36 DOT) RECTIFIED MATTE 12"x12"