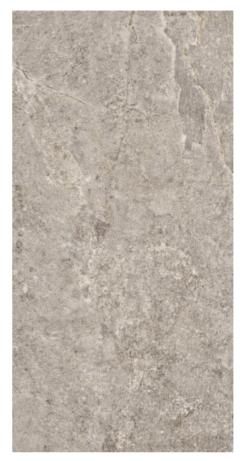

#### PEWTER

1104199 RECTIFIED MATTE 12"x24"

1104187 RECTIFIED MATTE 24"x48"

**1104274** RECTIFIED MATTE 48"x48"

1104211 TETRIS MOSAIC RECTIFIED MATTE 8.7"x12"

1104207 MOSAIC (2"x2"-36 DOT) RECTIFIED MATTE 12"x12"