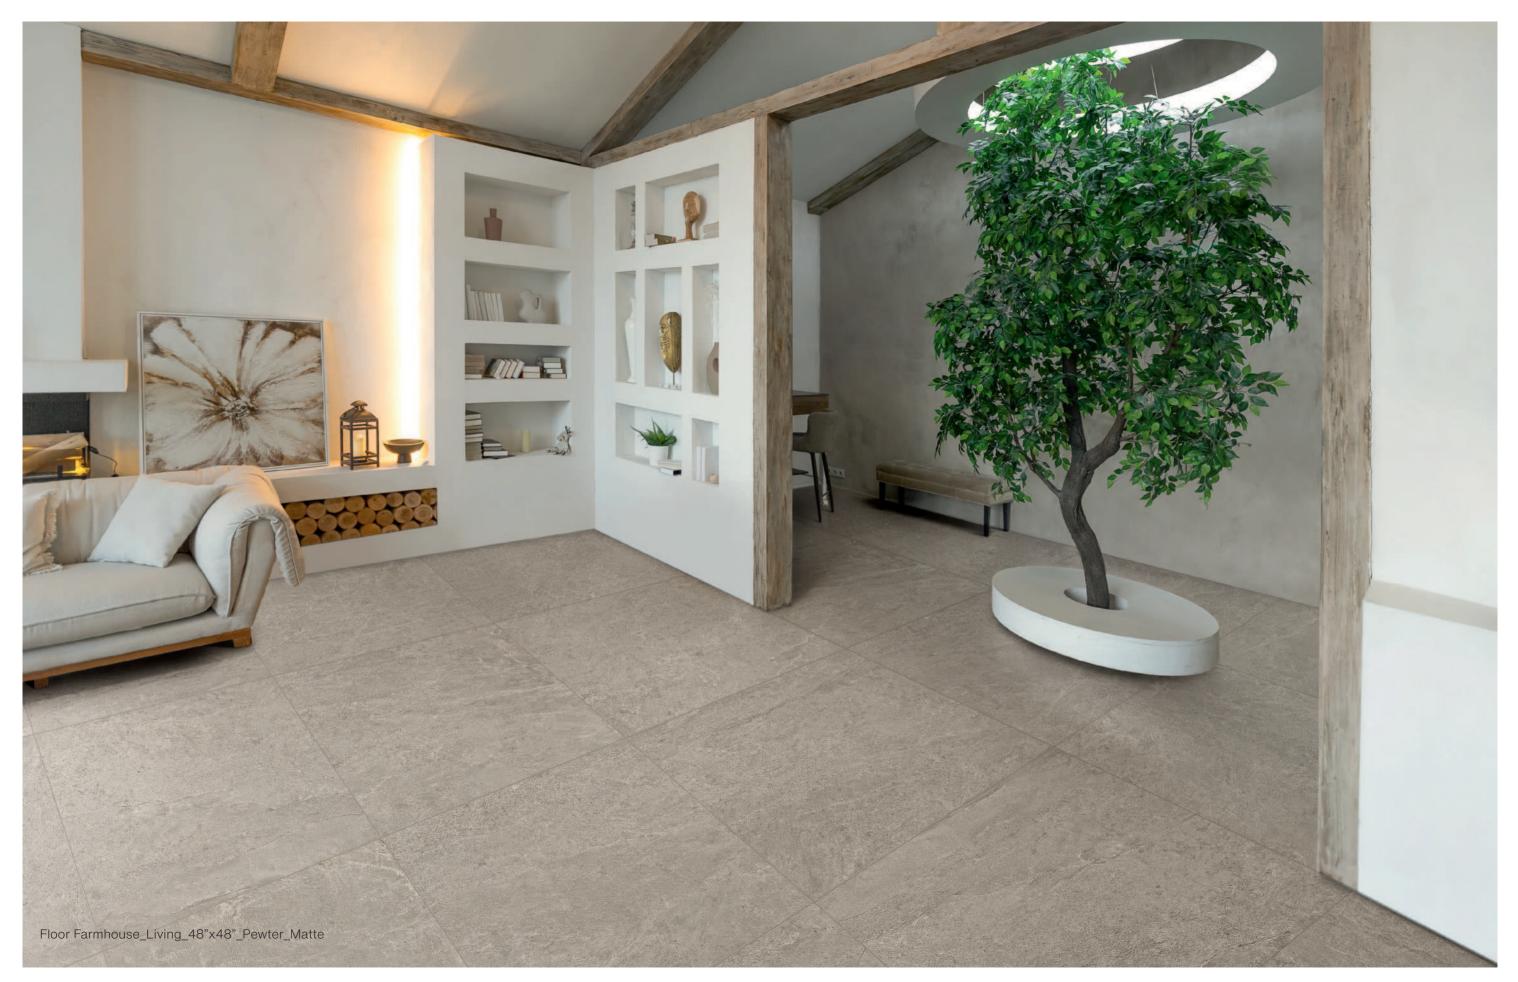

#### PEWTER

1104199 RECTIFIED MATTE 12"x24"

1104187 RECTIFIED MATTE 24"x48"

**1104274** RECTIFIED MATTE 48"x48"

1104211 TETRIS MOSAIC RECTIFIED MATTE 8.7"x12"

1104207 MOSAIC (2"x2"-36 DOT) RECTIFIED MATTE 12"x12"