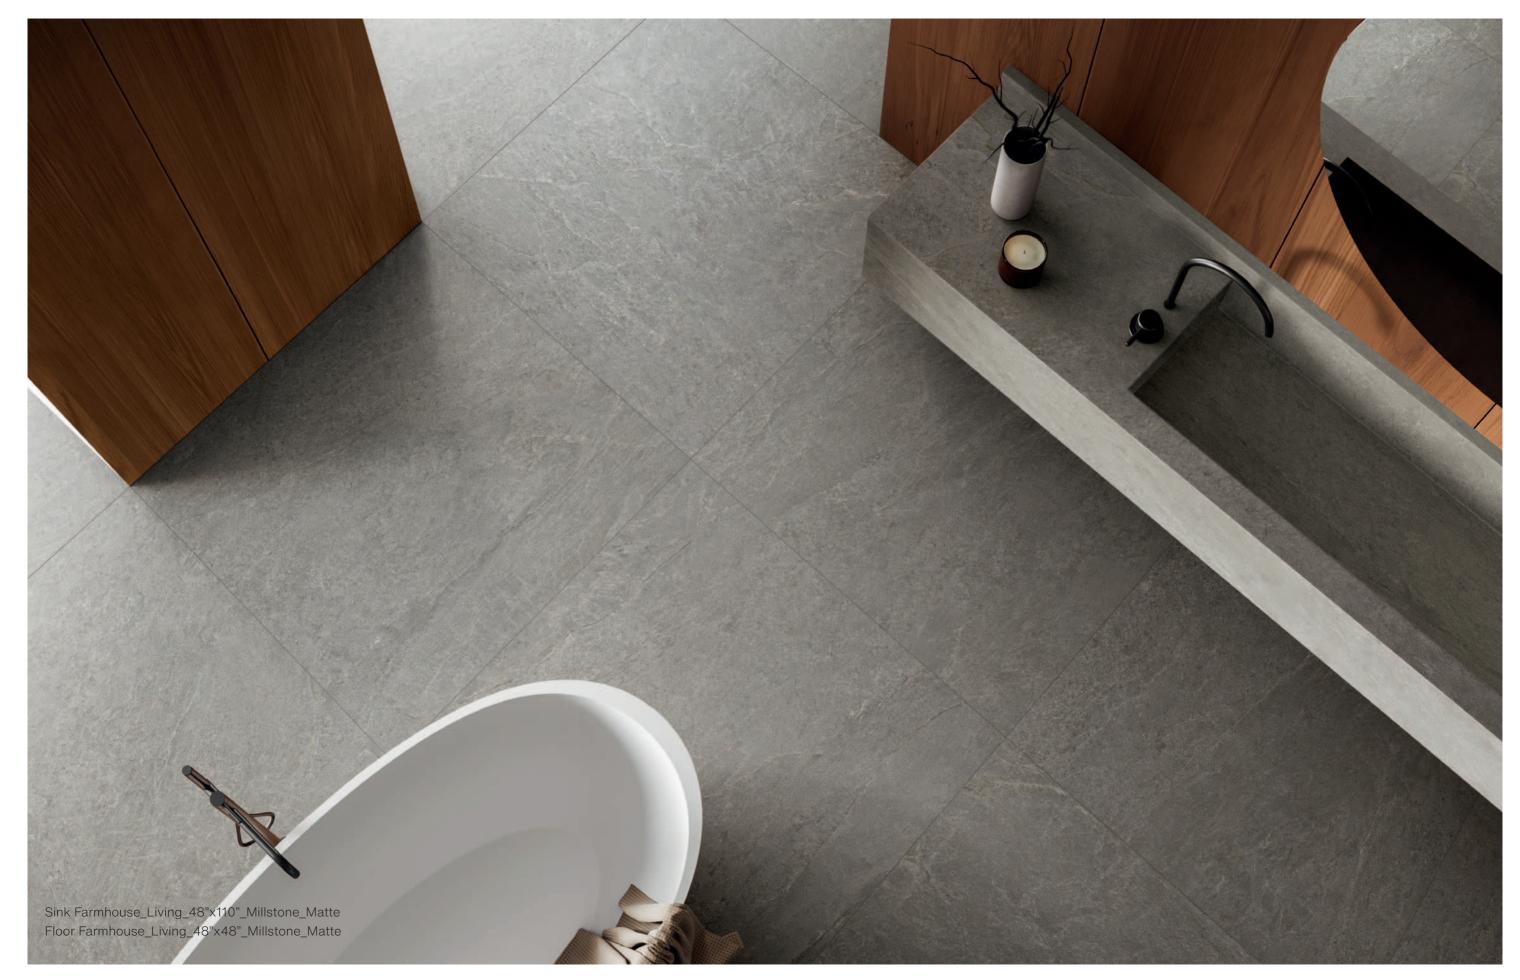

#### MILLSTONE

1104200 RECTIFIED MATTE 12"x24"

1104188 RECTIFIED MATTE 24"x48"

**1104275** RECTIFIED MATTE 48"x48"

1104212 TETRIS MOSAIC RECTIFIED MATTE 8.7"x12"

1104208 MOSAIC (2"x2"-36 DOT) RECTIFIED MATTE 12"x12"