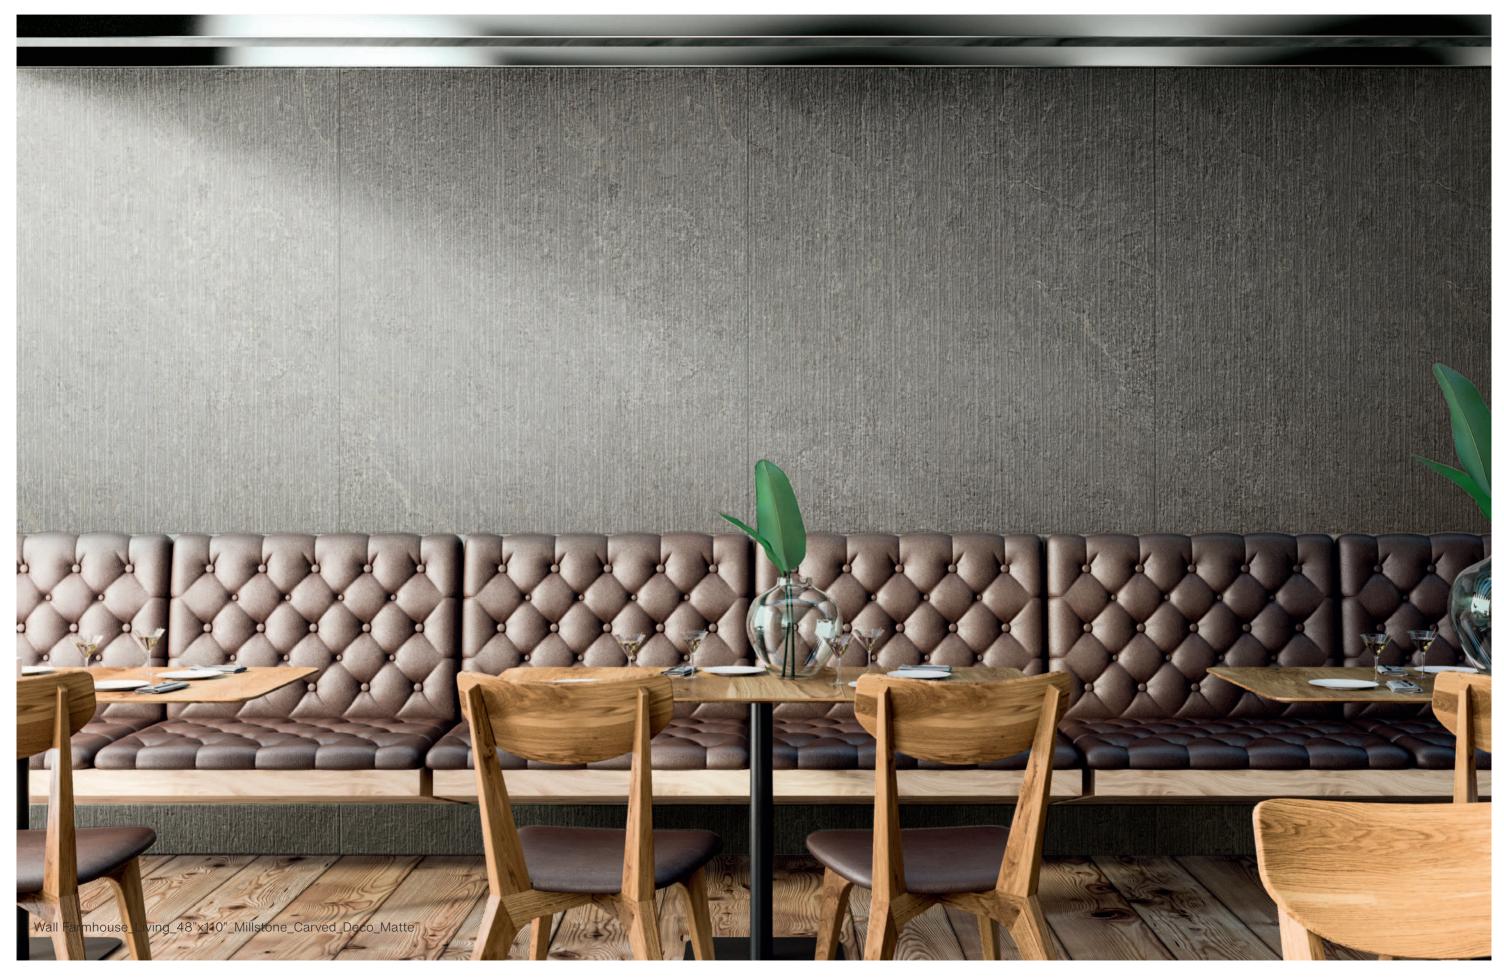

Wall Farmhouse\_Living\_48"x110"\_Slate\_Waved\_Deco\_Matte Countertop Farmhouse\_Living\_48"x110"\_Slate\_Matte

Wall Farmhouse\_Living\_48"x110"\_Slate\_Carved\_Deco\_Matte