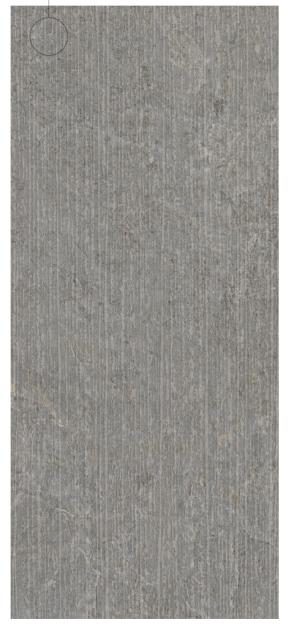

#### MILLSTONE

1104200 RECTIFIED MATTE 12"x24"

1104188 RECTIFIED MATTE 24"x48"

**1104275** RECTIFIED MATTE 48"x48"

1104212 TETRIS MOSAIC RECTIFIED MATTE 8.7"x12"

1104208 MOSAIC (2"x2"-36 DOT) RECTIFIED MATTE 12"x12"