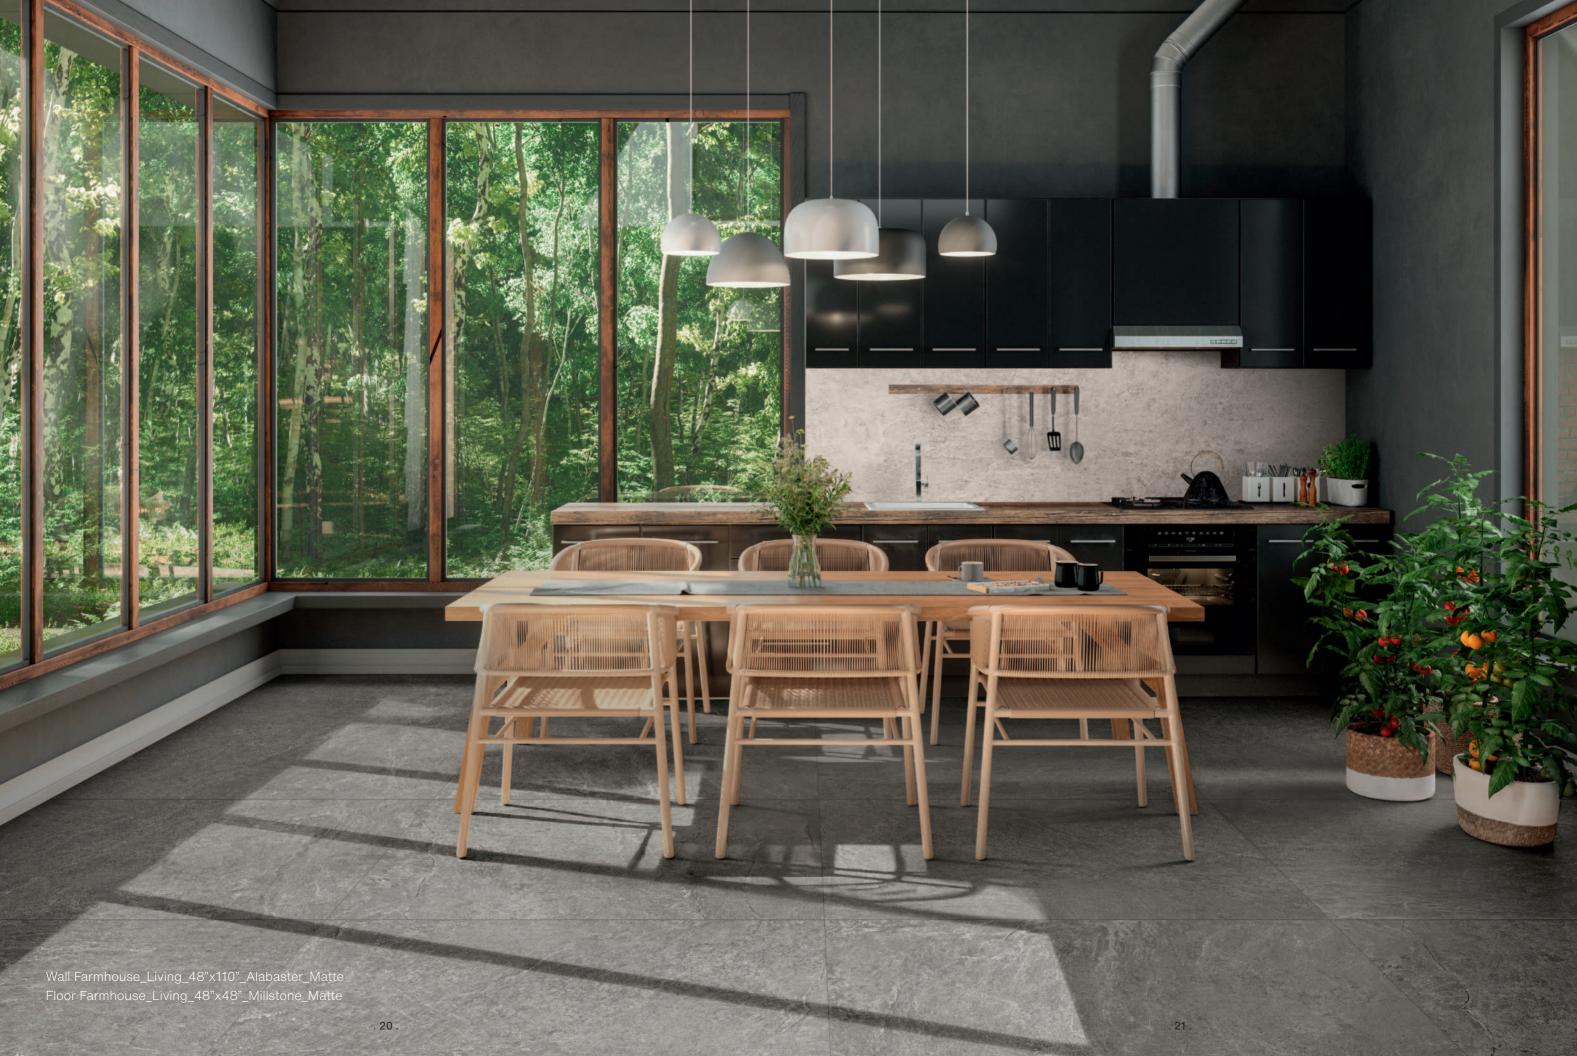

Wall Farmhouse\_Living\_48"x110"\_Millstone\_Matte Floor in Farmhouse\_Living\_24"x48"\_Millstone\_Deco\_Waved\_Matte

Floor out Farmhouse\_Living\_24"x48"\_Millstone\_Porcelain Pavers\_2CM

Wall Farmhouse\_Living\_48"x110"\_Alabaster\_Matte