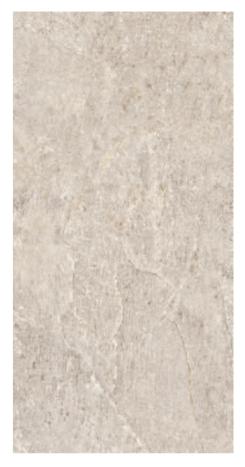

#### **ALABASTER**

1104198 RECTIFIED MATTE 12"x24"

1104186 RECTIFIED MATTE 24"x48"

**1104273** RECTIFIED MATTE 48"x48"

1104210 TETRIS MOSAIC RECTIFIED MATTE 8.7"x12"

1104206 MOSAIC (2"x2"-36 DOT) RECTIFIED MATTE 12"x12"