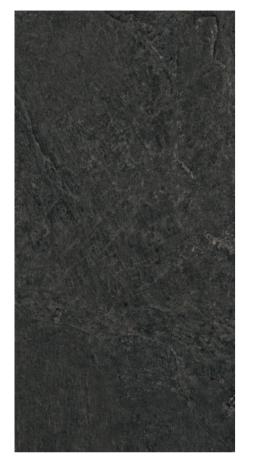

#### **SLATE**

1104201 RECTIFIED MATTE 12"x24"

1104189 RECTIFIED MATTE 24"x48"

1104276 RECTIFIED MATTE 48"x48"

1104213 TETRIS MOSAIC RECTIFIED MATTE 8.7"x12"

1104209 MOSAIC (2"x2"-36 DOT) RECTIFIED MATTE 12"x12"