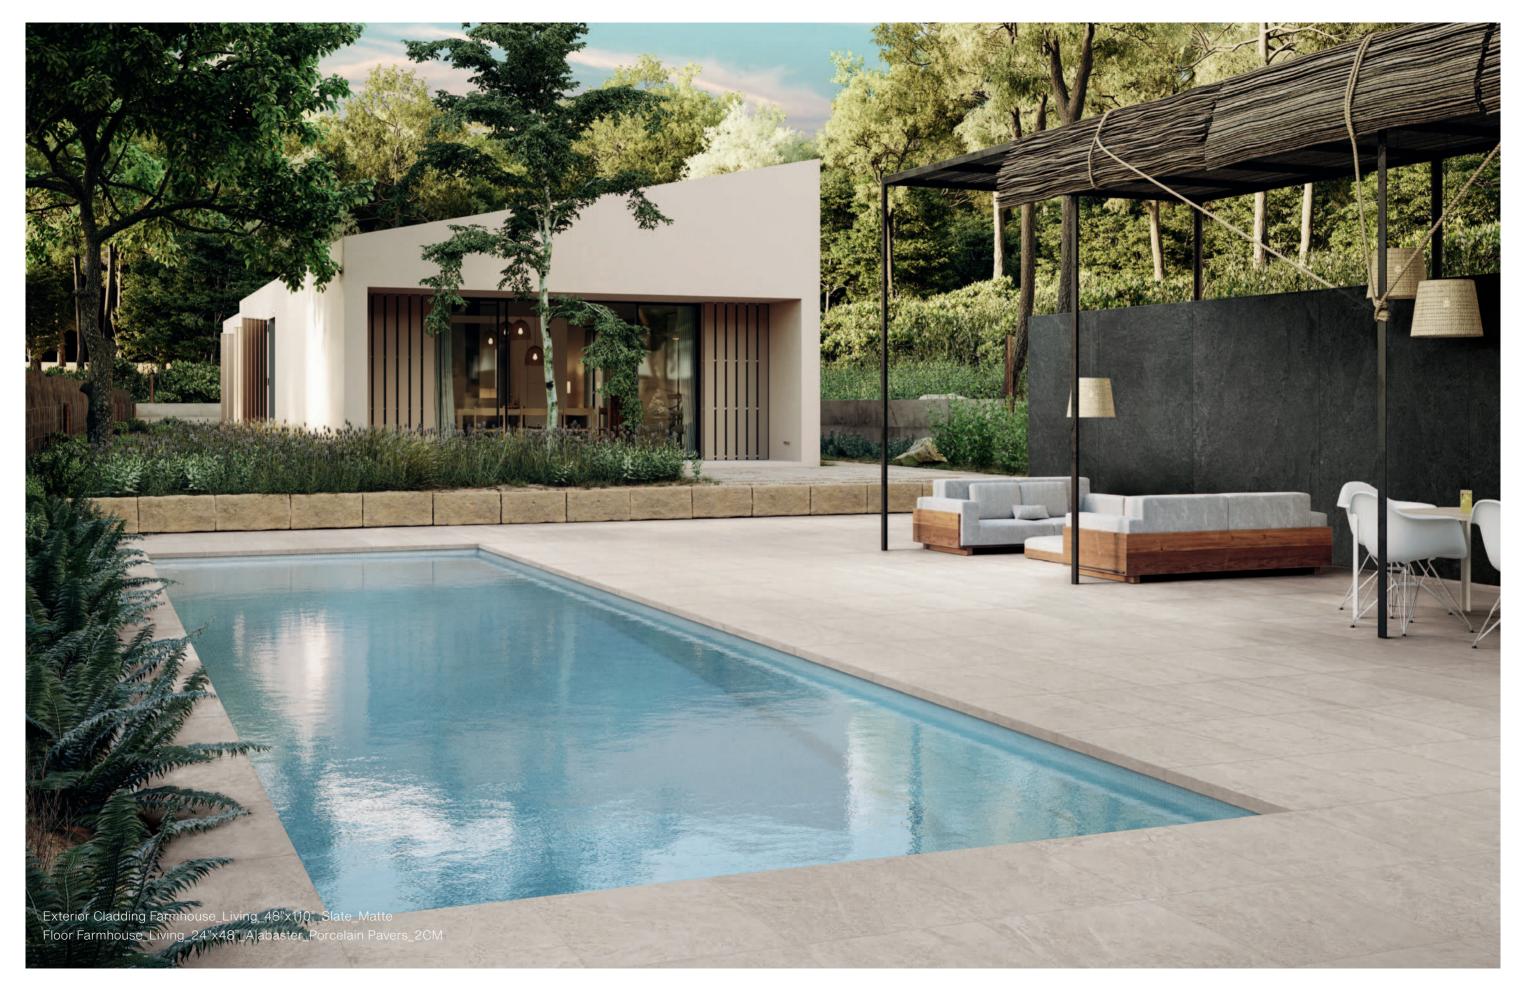

# to be a construction of the construction of th

Wall Farmhouse\_Living\_48"x110"\_Alabaster\_Matte Floor in Farmhouse\_Living\_48"x48"\_Slate\_Matte

Floor out Farmhouse\_Living\_24"x48"\_Slate\_Porcelain Pavers\_2CM