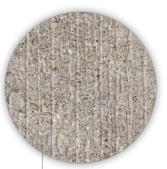

#### **ALABASTER**

1104198 RECTIFIED MATTE 12"x24"

1104186 RECTIFIED MATTE 24"x48"

**1104273** RECTIFIED MATTE 48"x48"

1104210 TETRIS MOSAIC RECTIFIED MATTE 8.7"x12"

1104206 MOSAIC (2"x2"-36 DOT) RECTIFIED MATTE 12"x12"