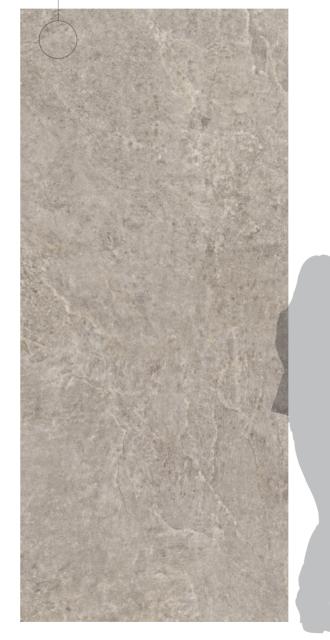

#### **SLATE**

1104201 RECTIFIED MATTE 12"x24"

1104189 RECTIFIED MATTE 24"x48"

1104276 RECTIFIED MATTE 48"x48"

1104213 TETRIS MOSAIC RECTIFIED MATTE 8.7"x12"

1104209 MOSAIC (2"x2"-36 DOT) RECTIFIED MATTE 12"x12"

#### MILLSTONE

1104200 RECTIFIED MATTE 12"x24"

1104188 RECTIFIED MATTE 24"x48"

**1104275** RECTIFIED MATTE 48"x48"

1104212 TETRIS MOSAIC RECTIFIED MATTE 8.7"x12"

1104208 MOSAIC (2"x2"-36 DOT) RECTIFIED MATTE 12"x12"

#### PEWTER

1104199 RECTIFIED MATTE 12"x24"

1104187 RECTIFIED MATTE 24"x48"

**1104274** RECTIFIED MATTE 48"x48"

1104211 TETRIS MOSAIC RECTIFIED MATTE 8.7"x12"

1104207 MOSAIC (2"x2"-36 DOT) RECTIFIED MATTE 12"x12"

#### **ALABASTER**

1104198 RECTIFIED MATTE 12"x24"

1104186 RECTIFIED MATTE 24"x48"

**1104273** RECTIFIED MATTE 48"x48"

1104210 TETRIS MOSAIC RECTIFIED MATTE 8.7"x12"

1104206 MOSAIC (2"x2"-36 DOT) RECTIFIED MATTE 12"x12"