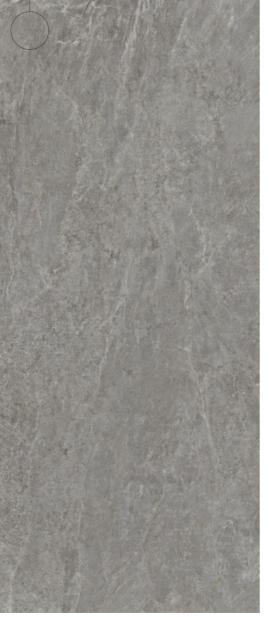

#### **SLATE**

1104201 RECTIFIED MATTE 12"x24"

1104189 RECTIFIED MATTE 24"x48"

1104276 RECTIFIED MATTE 48"x48"

1104213 TETRIS MOSAIC RECTIFIED MATTE 8.7"x12"

1104209 MOSAIC (2"x2"-36 DOT) RECTIFIED MATTE 12"x12"

#### MILLSTONE

1104200 RECTIFIED MATTE 12"x24"

1104188 RECTIFIED MATTE 24"x48"

**1104275** RECTIFIED MATTE 48"x48"

1104212 TETRIS MOSAIC RECTIFIED MATTE 8.7"x12"

1104208 MOSAIC (2"x2"-36 DOT) RECTIFIED MATTE 12"x12"

#### PEWTER

1104199 RECTIFIED MATTE 12"x24"

1104187 RECTIFIED MATTE 24"x48"

**1104274** RECTIFIED MATTE 48"x48"

1104211 TETRIS MOSAIC RECTIFIED MATTE 8.7"x12"

1104207 MOSAIC (2"x2"-36 DOT) RECTIFIED MATTE 12"x12"

#### **ALABASTER**

1104198 RECTIFIED MATTE 12"x24"

1104186 RECTIFIED MATTE 24"x48"

**1104273** RECTIFIED MATTE 48"x48"

1104210 TETRIS MOSAIC RECTIFIED MATTE 8.7"x12"

1104206 MOSAIC (2"x2"-36 DOT) RECTIFIED MATTE 12"x12"