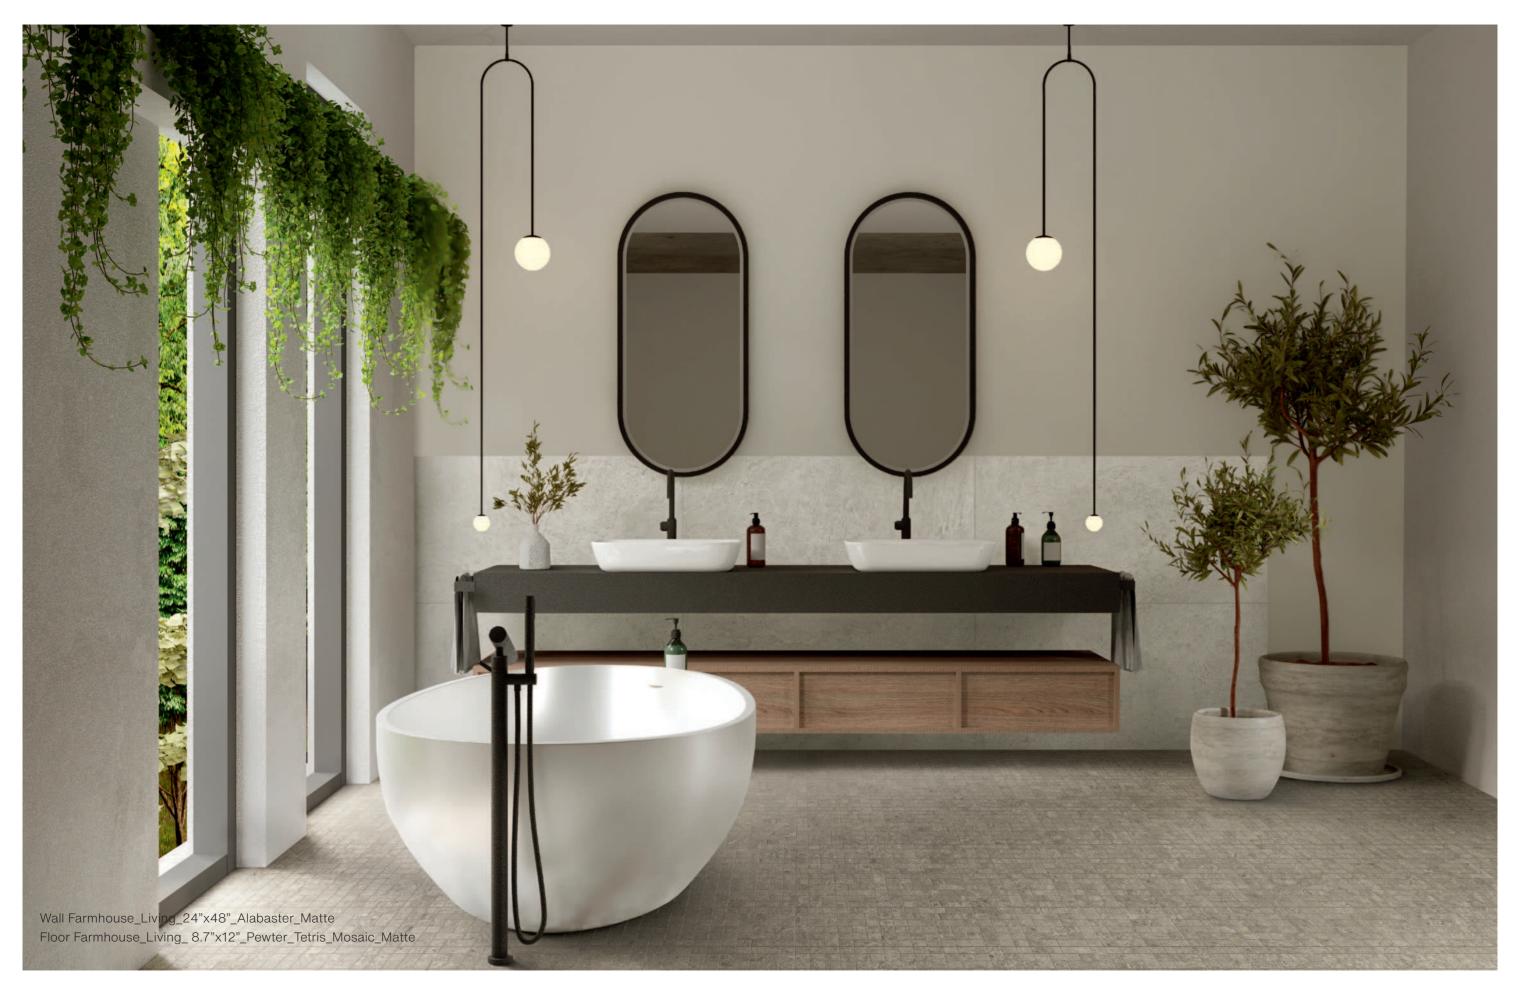

#### PEWTER

1104199 RECTIFIED MATTE 12"x24"

1104187 RECTIFIED MATTE 24"x48"

**1104274** RECTIFIED MATTE 48"x48"

1104211 TETRIS MOSAIC RECTIFIED MATTE 8.7"x12"

1104207 MOSAIC (2"x2"-36 DOT) RECTIFIED MATTE 12"x12"

#### **ALABASTER**

1104198 RECTIFIED MATTE 12"x24"

1104186 RECTIFIED MATTE 24"x48"

**1104273** RECTIFIED MATTE 48"x48"

1104210 TETRIS MOSAIC RECTIFIED MATTE 8.7"x12"

1104206 MOSAIC (2"x2"-36 DOT) RECTIFIED MATTE 12"x12"