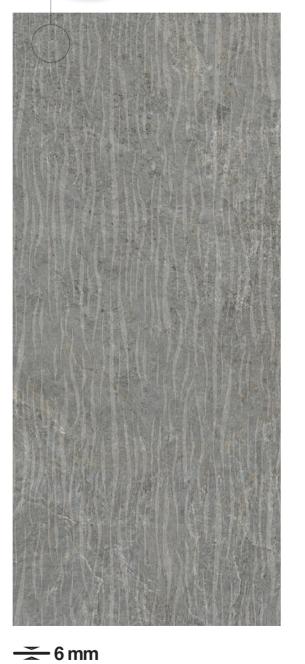

#### 48"x110" — 6 mm

**Deco Carved Deco Waved** 

#### SLATE

**6 mm 1104263** RECTIFIED MATTE 48"x110" PEWTER

**6 mm 1104262** RECTIFIED MATTE 48"x110"

#### SLATE

<del>- \_ 6</del> mm 1104267 DECO CARVED RECTIFIED MATTE 48"x110"

.8.

**PEWTER** 

<del>- \_ 6</del> mm 1104266 DECO CARVED RECTIFIED MATTE 48"x110"

1104268 DECO CARVED RECTIFIED MATTE 48"x110"

<del>~~</del>6 mm