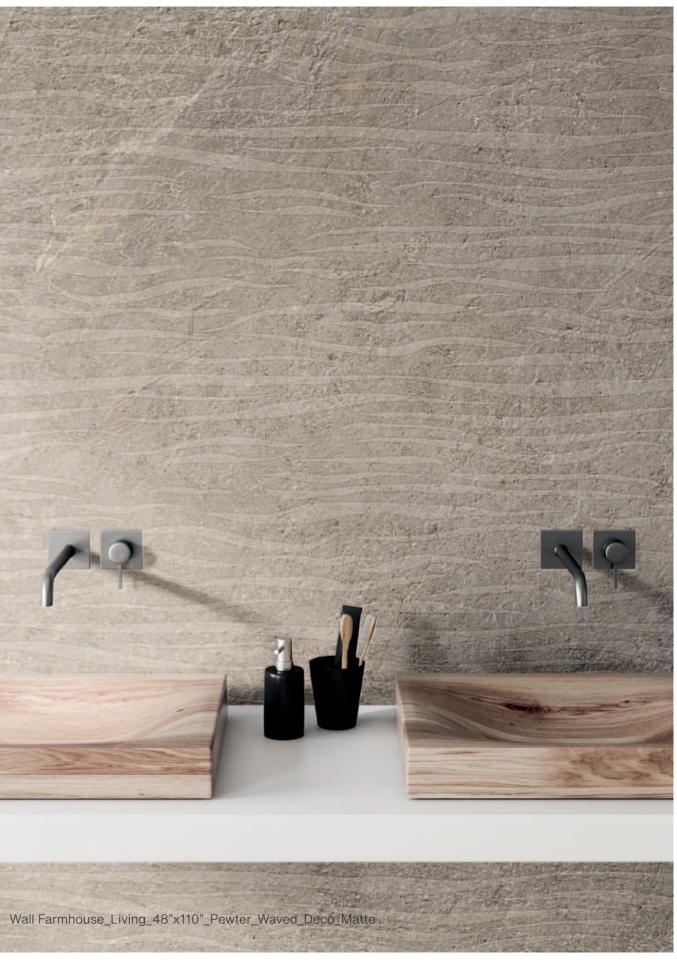

Wall Farmhouse\_Living\_48"x110"\_Slate\_Waved\_Deco\_Matte Countertop Farmhouse\_Living\_48"x110"\_Slate\_Matte

Wall Farmhouse\_Living\_48"x110"\_Slate\_Carved\_Deco\_Matte