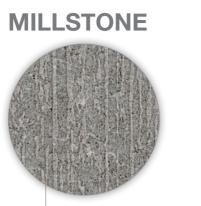

#### MILLSTONE

1104200 RECTIFIED MATTE 12"x24"

1104188 RECTIFIED MATTE 24"x48"

**1104275** RECTIFIED MATTE 48"x48"

1104212 TETRIS MOSAIC RECTIFIED MATTE 8.7"x12"

1104208 MOSAIC (2"x2"-36 DOT) RECTIFIED MATTE 12"x12"