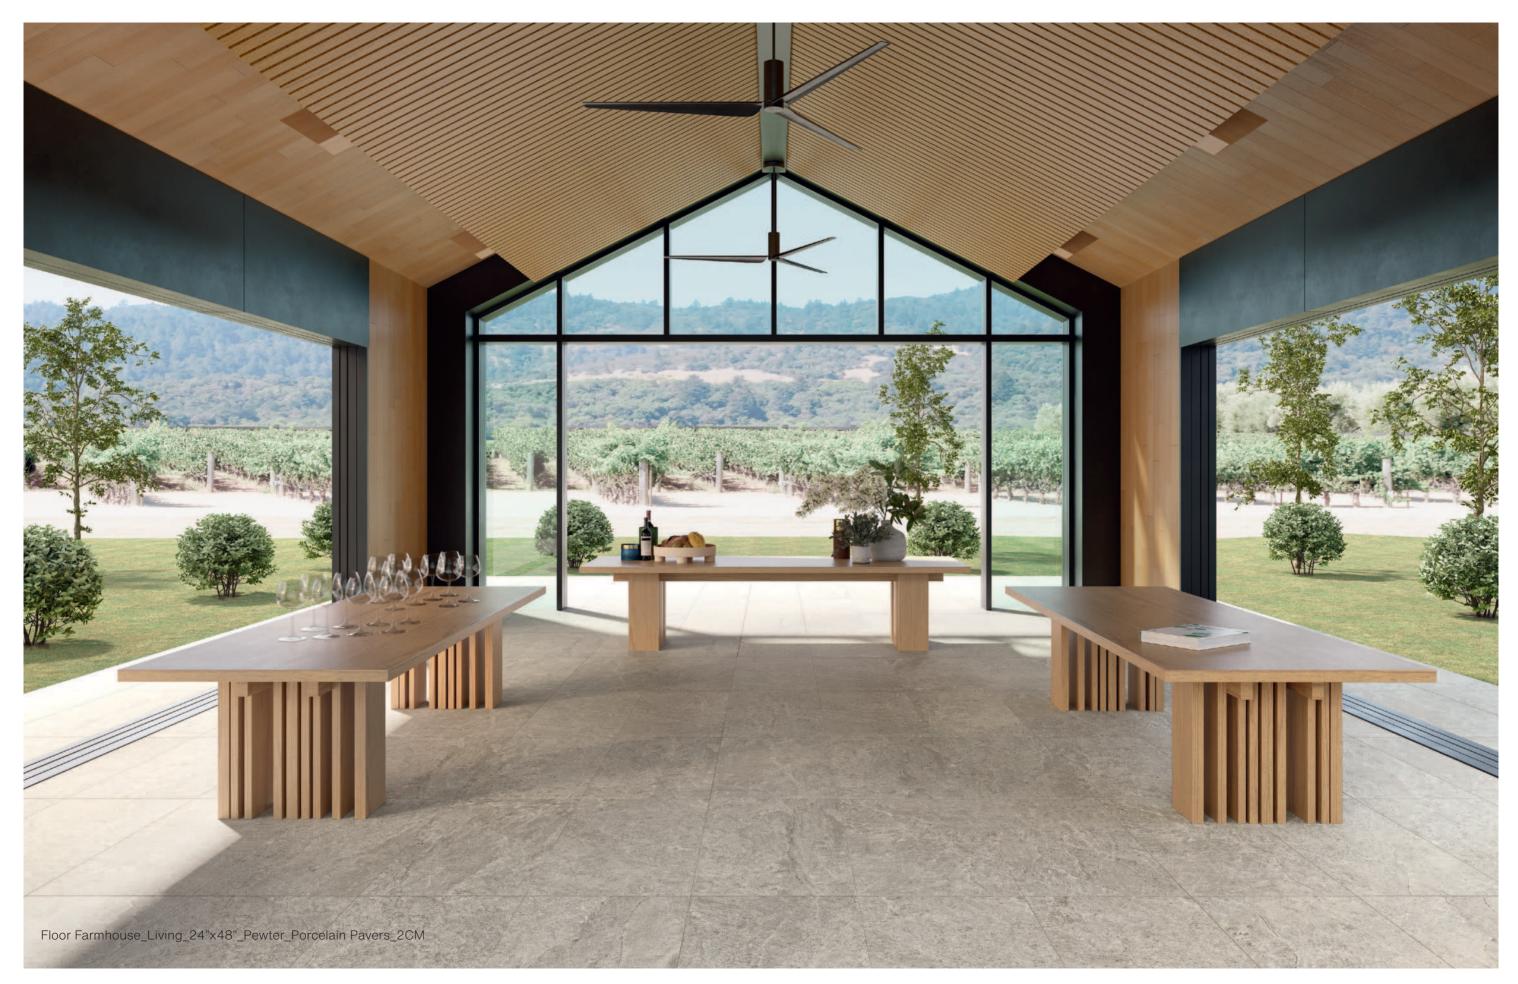

#### PEWTER

1104199 RECTIFIED MATTE 12"x24"

1104187 RECTIFIED MATTE 24"x48"

**1104274** RECTIFIED MATTE 48"x48"

1104211 TETRIS MOSAIC RECTIFIED MATTE 8.7"x12"

1104207 MOSAIC (2"x2"-36 DOT) RECTIFIED MATTE 12"x12"