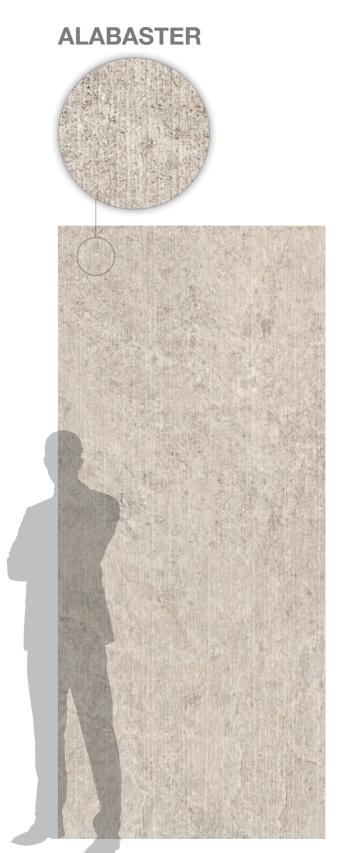

#### **ALABASTER**

1104198 RECTIFIED MATTE 12"x24"

1104186 RECTIFIED MATTE 24"x48"

**1104273** RECTIFIED MATTE 48"x48"

1104210 TETRIS MOSAIC RECTIFIED MATTE 8.7"x12"

1104206 MOSAIC (2"x2"-36 DOT) RECTIFIED MATTE 12"x12"

# to be a construction of the construction of th

Wall Farmhouse\_Living\_48"x110"\_Alabaster\_Matte Floor in Farmhouse\_Living\_48"x48"\_Slate\_Matte

Floor out Farmhouse\_Living\_24"x48"\_Slate\_Porcelain Pavers\_2CM