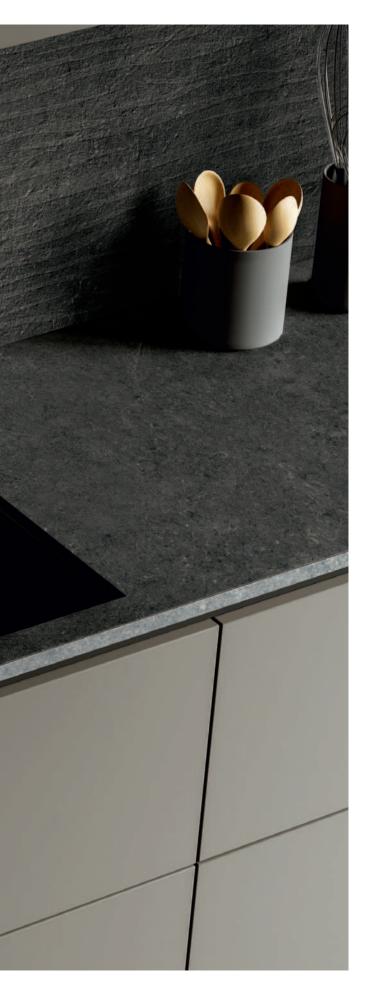

Wall Farmhouse\_Living\_48"x110"\_Slate\_Waved\_Deco\_Matte Countertop Farmhouse\_Living\_48"x110"\_Slate\_Matte

Wall Farmhouse\_Living\_48"x110"\_Slate\_Carved\_Deco\_Matte