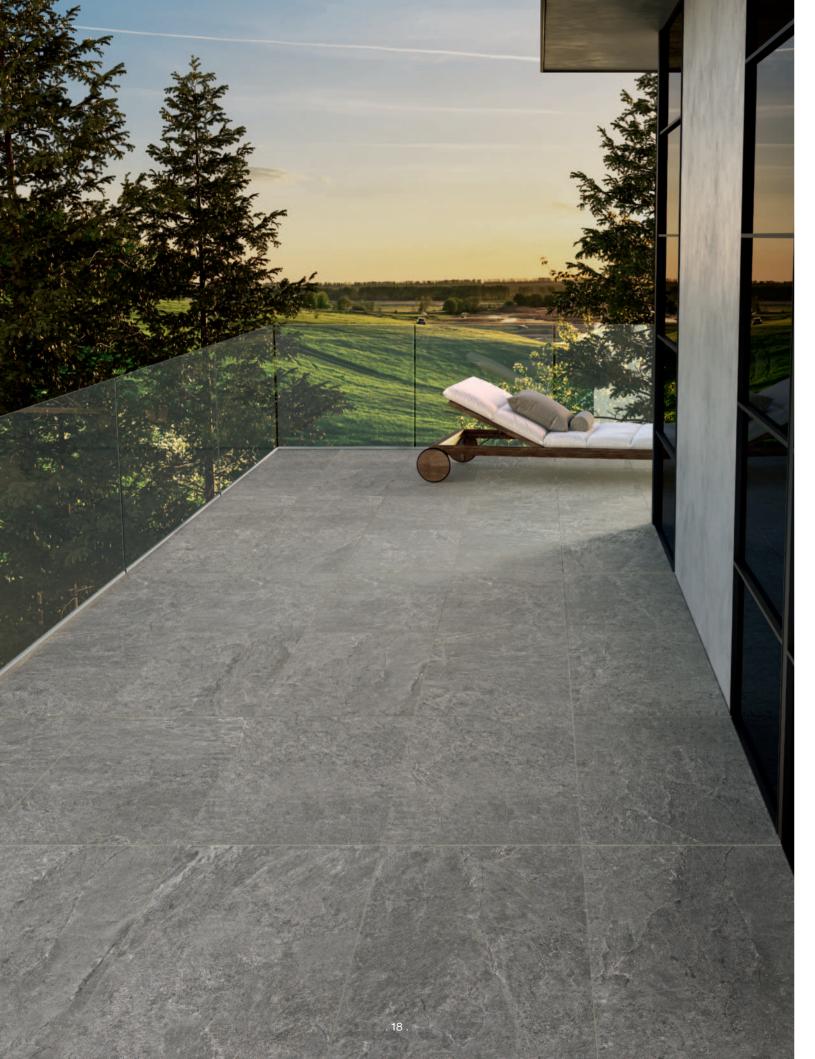

# to be a construction of the construction of th

Wall Farmhouse\_Living\_48"x110"\_Alabaster\_Matte Floor in Farmhouse\_Living\_48"x48"\_Slate\_Matte

Floor out Farmhouse\_Living\_24"x48"\_Slate\_Porcelain Pavers\_2CM