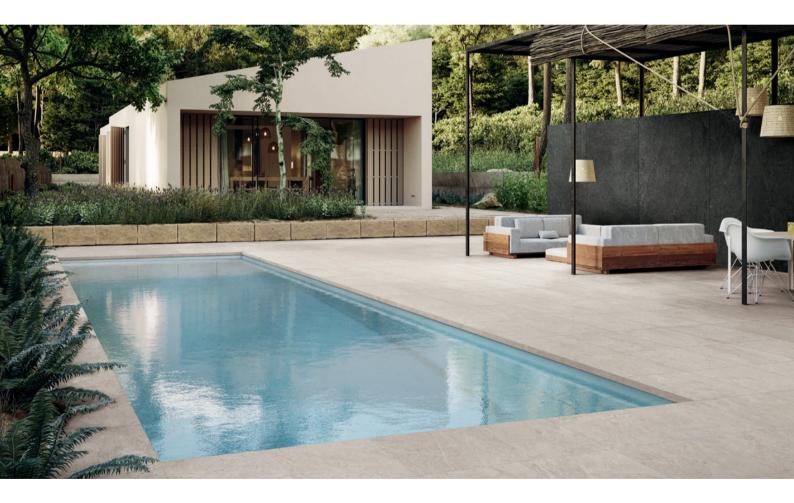

## Fambouse Living A Connection to Nature

Biophilic design, reflecting biophilia, meaning the love of life and living things, is an approach to spaces, places, and environments with a connection to the natural world. Farmhouse Living, emulating the natural beauty of stone, encourages that same connection by adding a touch of nature to any design. And with MILE®stone actively taking steps to carbon neutrality, the biophilic attachment to the natural world is exemplified by efforts to preserve it.

# to be a construction of the construction of th

Wall Farmhouse\_Living\_48"x110"\_Alabaster\_Matte Floor in Farmhouse\_Living\_48"x48"\_Slate\_Matte

Floor out Farmhouse\_Living\_24"x48"\_Slate\_Porcelain Pavers\_2CM