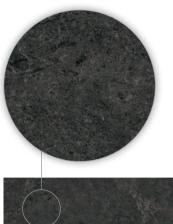

#### **SLATE**

1104201 RECTIFIED MATTE 12"x24"

1104189 RECTIFIED MATTE 24"x48"

1104276 RECTIFIED MATTE 48"x48"

1104213 TETRIS MOSAIC RECTIFIED MATTE 8.7"x12"

1104209 MOSAIC (2"x2"-36 DOT) RECTIFIED MATTE 12"x12"