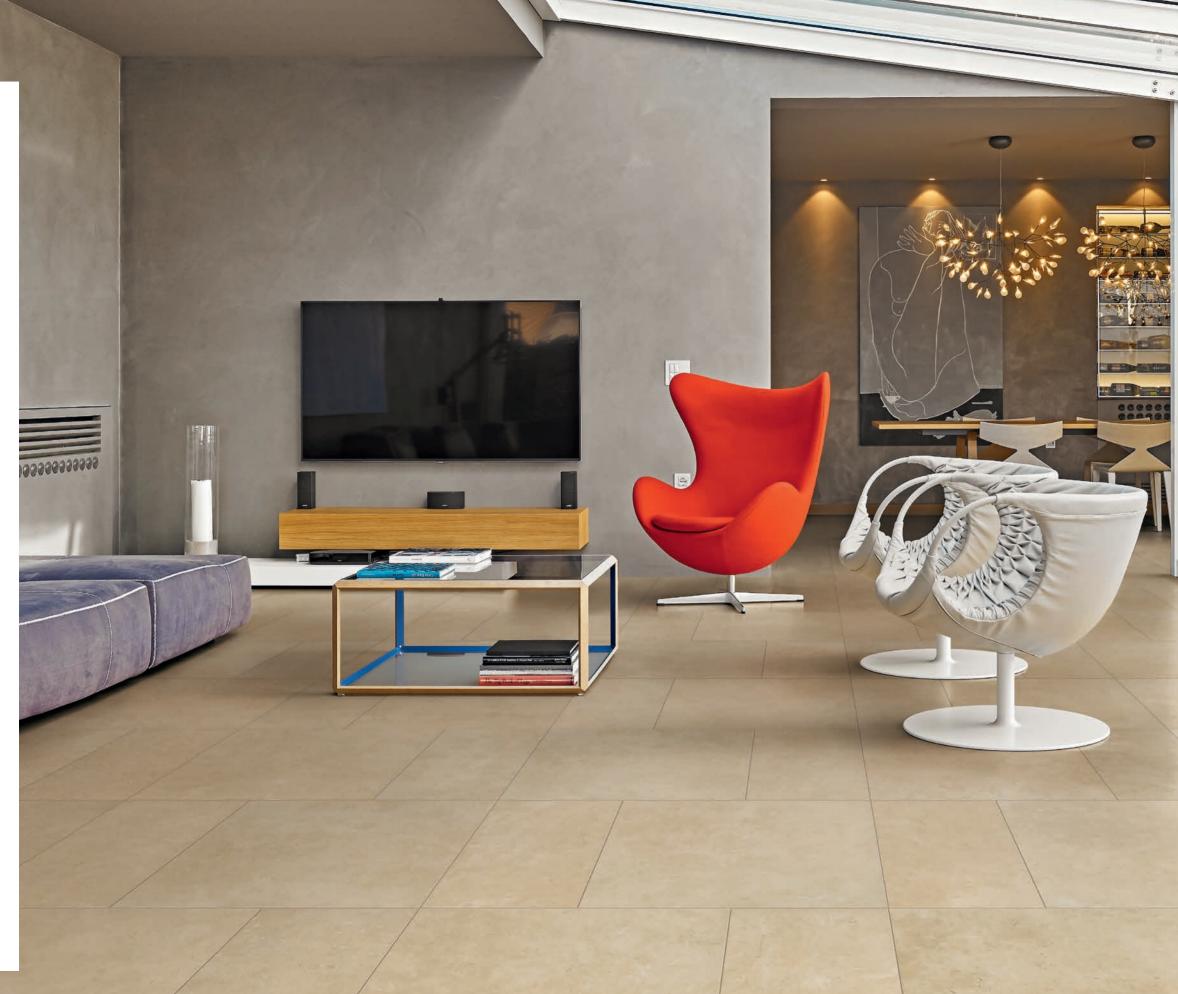

# 14 LUXURY

12"x24". 24"x24" / MARFIL

Marfil's warm inviting hues are the embodiment of style & sophistication. Bringing a coziness to what could otherwise be a cold commercial space.

12"x24". 24"x24"/I MARFIL