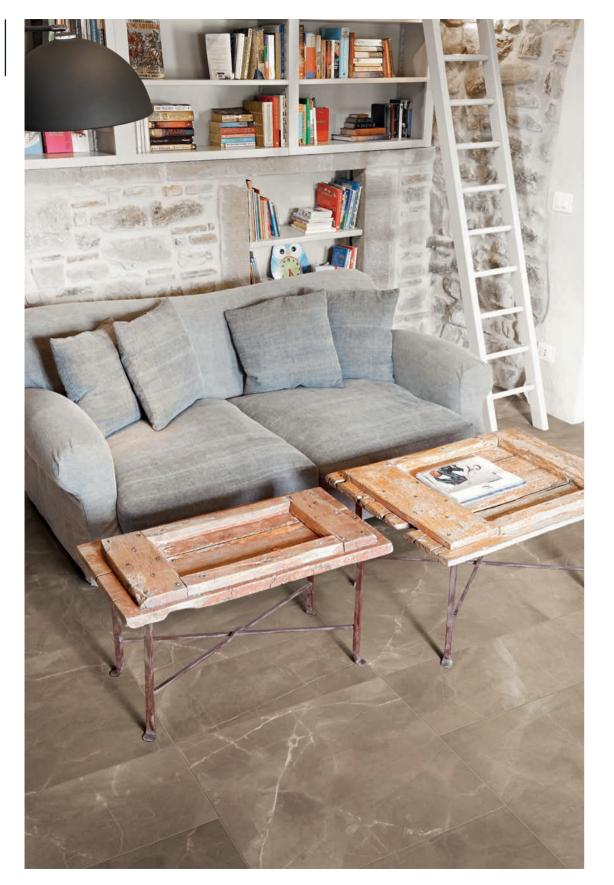

f a fresh and flawless look on porcelain tile.



LUXURY / AMANI GREY



This collection was created to capture a timeless look in your residential or commercial space. The classic color options mixed with a **contemporary touch** provide an aesthetically pleasing & design driven look.





## LUXURY / CALACATTA











## LUXURY / MARFIL

# 14 LUXURY







12"x24". 24"x24" / MARFIL

Marfil's warm inviting hues are the embodiment of style & sophistication. Bringing a coziness to what could otherwise be a cold commercial space.



12"x24". 24"x24"/I MARFIL







### LUXURY / AMANI GREY











Luxury's Amani Grey is easily the most versatile color in the collection. The neutrality of this warm gray brings it effortlessly into any design scheme.





### LUXURY / AMANI BRONZE













# LUXURY / NERO MARQUINA













### SIZES & SHADE VARIATION

sizes:



1101356 Calacatta 1101390 Nero Marquina 1101325 Amani Grey 1101384 Amani Bronze 1101387 Marfil

### mosaics & trim pieces:

9"×11" Hexagon Mosaic (12 dot)



1099587 Calacatta 1099565 Nero Marquina 1099584 Amani Grey 1099586 Amani Bronze 1099585 Marfil

### 3"x12" Bullnose

1099926

1099583 Calacatta 1099563 Nero Marquina 1099580 Amani Grey 1099582 Amani Bronze 1099581 Marfil 1099926 Calacatta 1099927 Nero Marquina 1099923 Amani Grey 1099925 Amani Bronze 1099924 Marfil

3"x12" Bullnose Polished

9"x11" Hexagon Mosaic

1099591 Calacatta

1099589 Marfil

1099566 Nero Marquina

1099590 Amani Bronze

1099588 Amani Grey

(12 dot) Rectified/Polished

Colors shown may vary from actual product. Final selection shoul