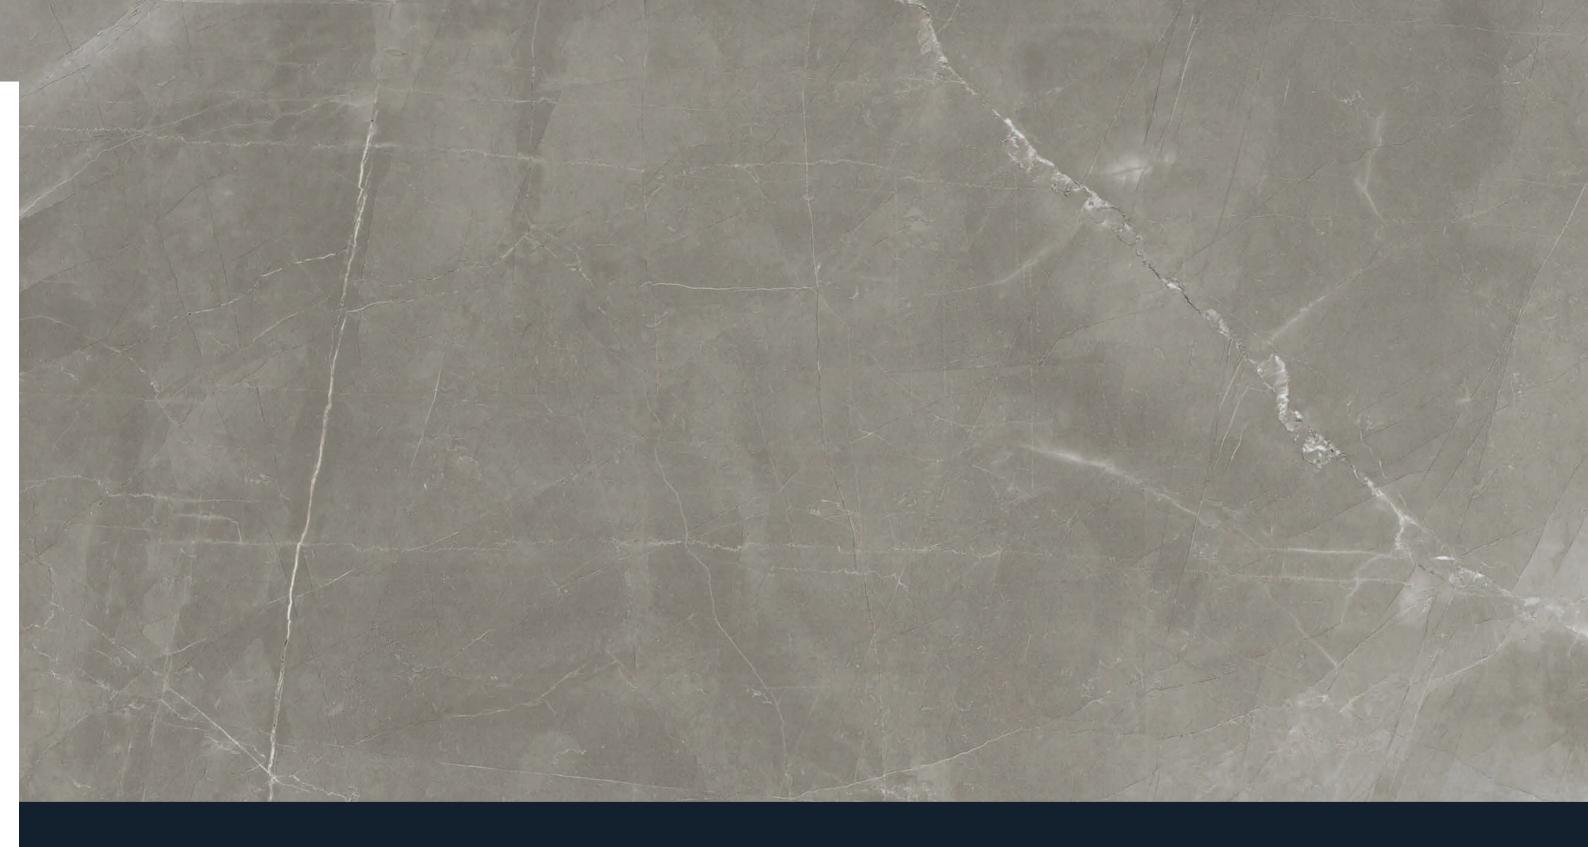

### LUXURY











LUXURY/ COLOR BODY PORCELAIN MADE IN THE USA.

## 2 **LUXURY**

Luxury, by Milestone, embodies the idea of a fresh and flawless look on porcelain tile.



LUXURY / AMANI GREY



This collection was created to capture a timeless look in your residential or commercial space. The classic color options mixed with a **contemporary touch** provide an aesthetically pleasing & design driven look.





## LUXURY / CALACATTA











## LUXURY / MARFIL

# 14 LUXURY







12"x24". 24"x24" / MARFIL

Marfil's warm inviting hues are the embodiment of style & sophistication. Bringing a coziness to what could otherwise be a cold commercial space.



12"x24". 24"x24"/I MARFIL







### LUXURY / AMANI GREY











Luxury's Amani Grey is easily the most versatile color in the collection. The neutrality of this warm gray brings it effortlessly into any design scheme.





### LUXURY / AMANI BRONZE













# LUXURY / NERO MARQUINA













### SIZES & SHADE VARIATION

sizes:



1101356 Calacatta 1101390 Nero Marquina 1101325 Amani Grey 1101384 Amani Bronze 1101387 Marfil

### mosaics & trim pieces:

9"×11" Hexagon Mosaic (12 dot)



1099587 Calacatta 1099565 Nero Marquina 1099584 Amani Grey 1099586 Amani Bronze 1099585 Marfil

### 3"x12" Bullnose

1099926

1099583 Calacatta 1099563 Nero Marquina 1099580 Amani Grey 1099582 Amani Bronze 1099581 Marfil 1099926 Calacatta 1099927 Nero Marquina 1099923 Amani Grey 1099925 Amani Bronze 1099924 Marfil

3"x12" Bull