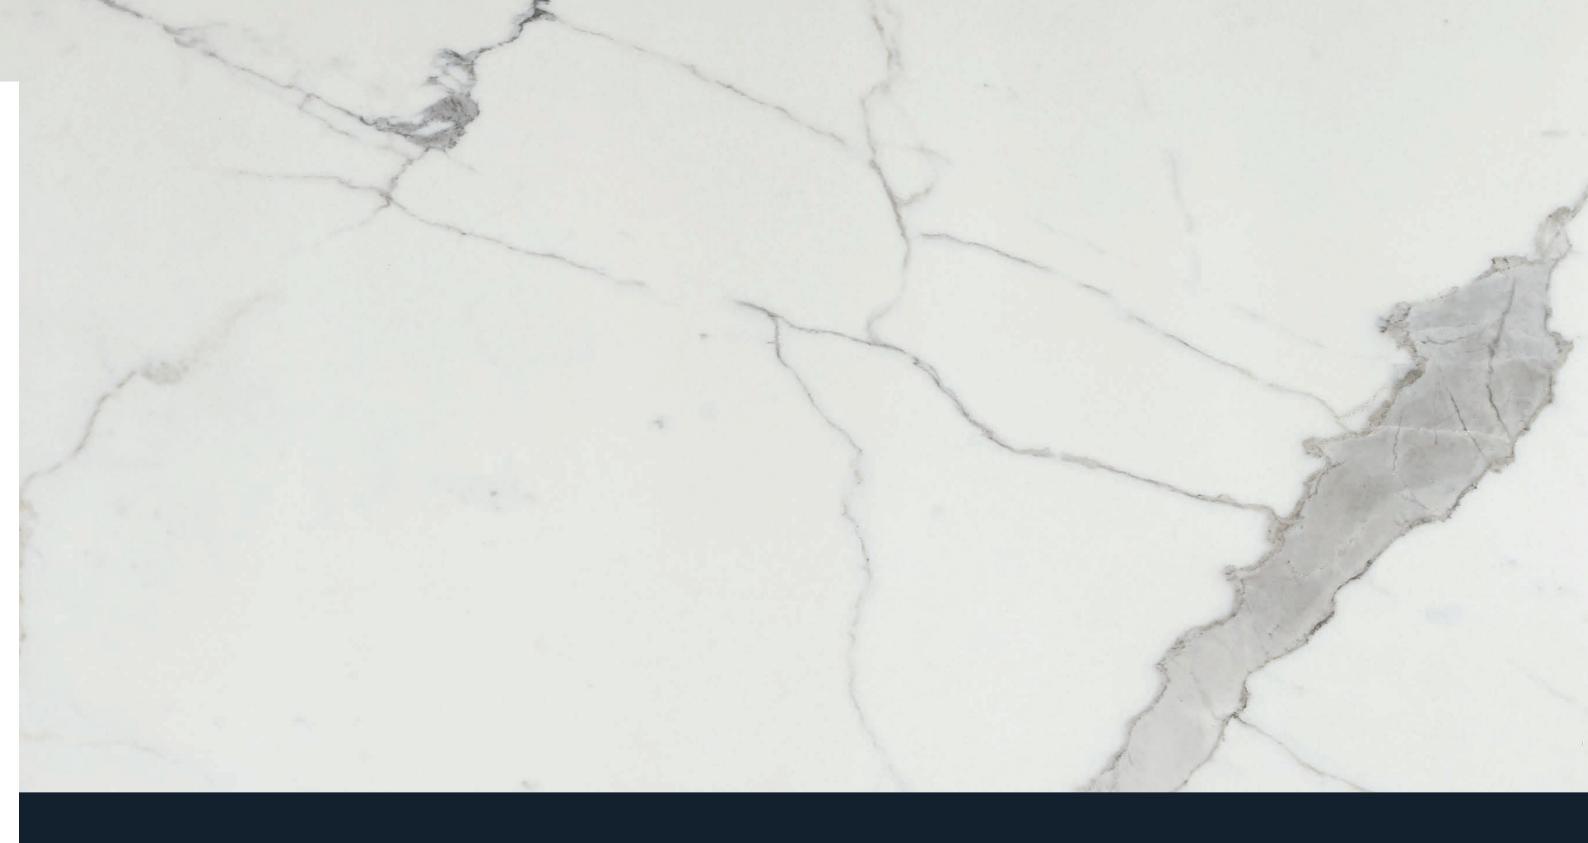

### LUXURY











LUXURY/ COLOR BODY PORCELAIN MADE IN THE USA.

## 2 **LUXURY**

Luxury, by Milestone, embodies the idea of a fresh and flawless look on porcelain tile.



LUXURY / AMANI GREY



This collection was created to capture a timeless look in your residential or commercial space. The classic color options mixed with a **contemporary touch** provide an aesthetically pleasing & design driven look.





## LUXURY / CALACATTA











## LUXURY / MARFIL

# 14 LUXURY







12"x24". 24"x24" / MARFIL

Marfil's warm inviting hues are the embodiment of style & sophistication. Bringing a coziness to what could otherwise be a cold commercial space.



12"x24". 24"x24"/I MARFIL







### LUXURY / AMANI GREY











Luxury's Amani Grey is easily the most versatile color in the collection. The neutrality of this warm gray brings it effortlessly into any design scheme.





### LUXURY / AMANI BRONZE













# LUXURY / NERO MARQUINA













### SIZES & SHADE VARIATION

sizes:



1101356 Calacatta 1101390 Nero Marquina 1101325 Amani Grey 1101384 Amani Bronze 1101387 Marfil

### mosaics & trim pieces:

9"×11" Hexagon Mosaic (12 dot)



1099587 Calacatta 1099565 Nero Marquina 1099584