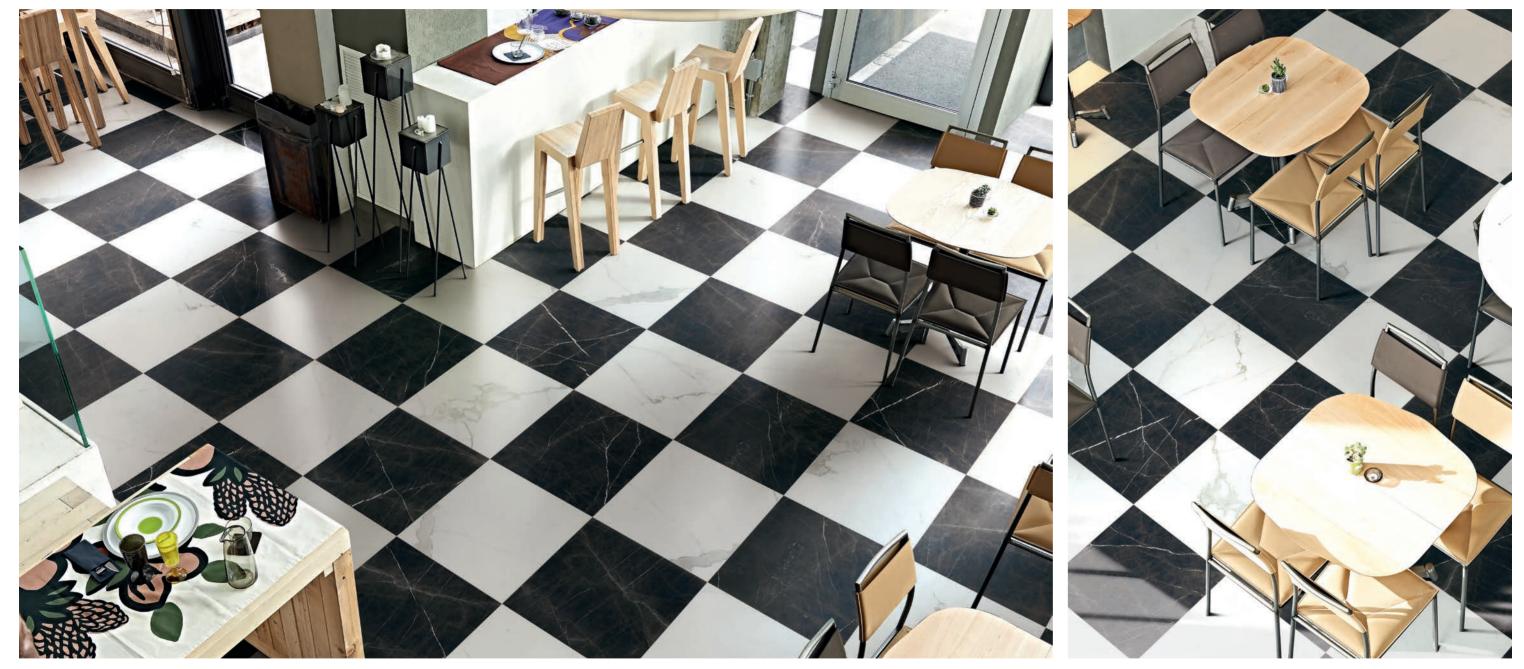

ile.



LUXURY / AMANI GREY



This collection was created to capture a timeless look in your residential or commercial space. The classic color options mixed with a **contemporary touch** provide an aesthetically pleasing & design driven look.





## LUXURY / CALACATTA











## LUXURY / MARFIL

# 14 LUXURY







12"x24". 24"x24" / MARFIL

Marfil's warm inviting hues are the embodiment of style & sophistication. Bringing a coziness to what could otherwise be a cold commercial space.



12"x24". 24"x24"/I MARFIL







### LUXURY / AMANI GREY











Luxury's Amani Grey is easily the most versatile color in the collection. The neutrality of this warm gray brings it effortlessly into any design scheme.





### LUXURY / AMANI BRONZE













# LUXURY / NERO MARQUINA













### SIZES & SHADE VARIATION

sizes:



1101356 Calacatta 1101390 Nero Marquina 1101325 Amani Grey 1101384 Amani Bronze 1101387 Marfil

### mosaics & trim pieces:

9"×11" Hexagon Mosaic (12 dot)



1099587 Calacatta 1099565 Nero Marquina 1099584 Amani Grey 1099586 Amani Bronze 1099585 Marfil

### 3"x12" Bullnose

1099926

1099583 Calacatta 1099563 Nero Marquina 1099580 Amani Grey 1099582 Amani Bronze 1099581 Marfil 1099926 Calacatta 1099927 Nero Marquina 1099923 Amani Grey 1099925 Amani Bronze 1099924 Marfil

3"x12" Bullnose Polished

9"x11" Hexagon Mosaic

1099591 Calacatta

1099589 Marfil

1099566 Nero Marquina

1099590 Amani Bronze

1099588 Amani Grey

(12 dot) Rectified/Polished

Colors shown may vary from actual product. Final selection should be made from actual product samples.

11