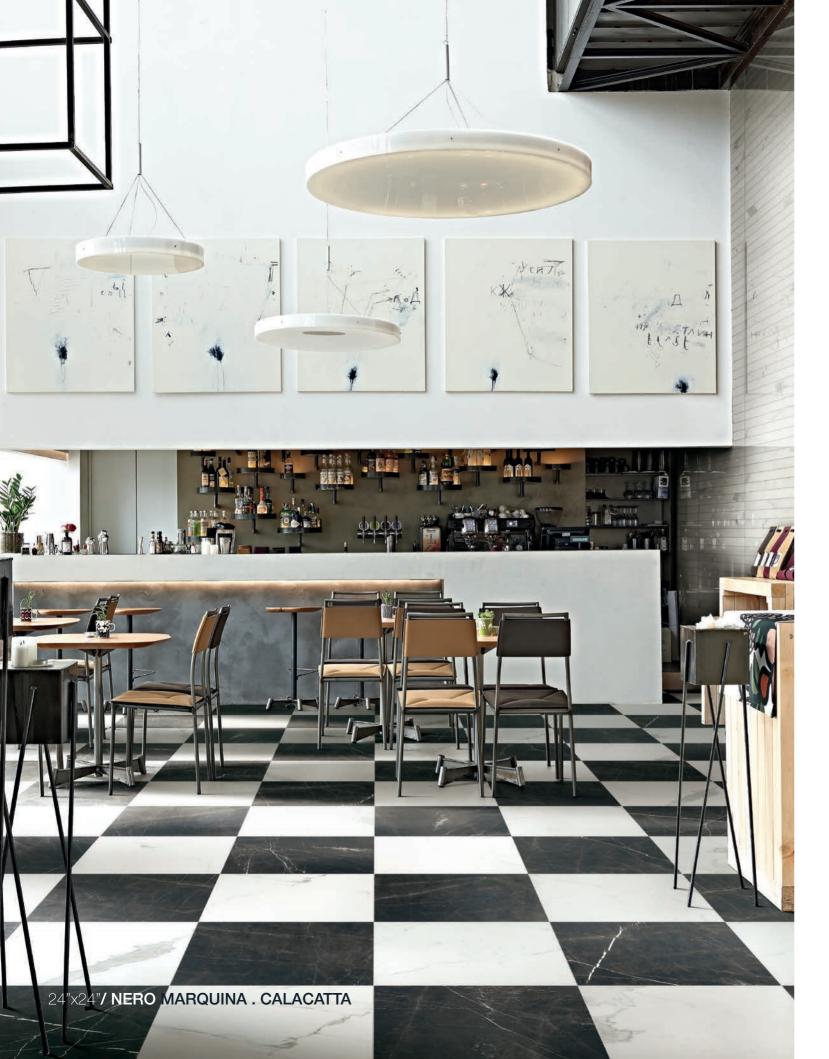

Amani Bronze

1099588 Amani Grey

(12 dot) Rectified/Polished

Colors shown may vary from actual product. Final selection should be made from actual product samples.

1101402 Nero Marquina

1101393 Amani Bronze

1101322 Amani Grey

1101399 Marfil



UNIFORM APPEARANCE Differences among pieces from the same production run are minimal.



Clearly distinguishable differences in texture and/ or pattern with similar colors.



While the colors present on a single piece of tile will be indicative of the colors to be expected on the other tiles, the amount of colors on each piece will vary significantly.



SUBSTANTIAL VARIATION Random color differences from tile to tile, so that one tile may have totally different colors from that on other tiles. Thus, the final installation will be unique.





### **Technical Specifications**

This product meets or exceeds all standards described in ANSI A137.1 & A137.3. Este product cumple o exceed todos los estandares de ANSI A137.1 & A137.3.

|   |    | SPECS                                 | TEST METHOD    | INDUSTRY STANDARD                                                                                                                    | MILE®stone          | VALUES     |
|---|----|---------------------------------------|----------------|--------------------------------------------------------------------------------------------------------------------------------------|---------------------|------------|
|   |    | WATER ABSORPTION                      | ASTM<br>C373   | ≤0.5%