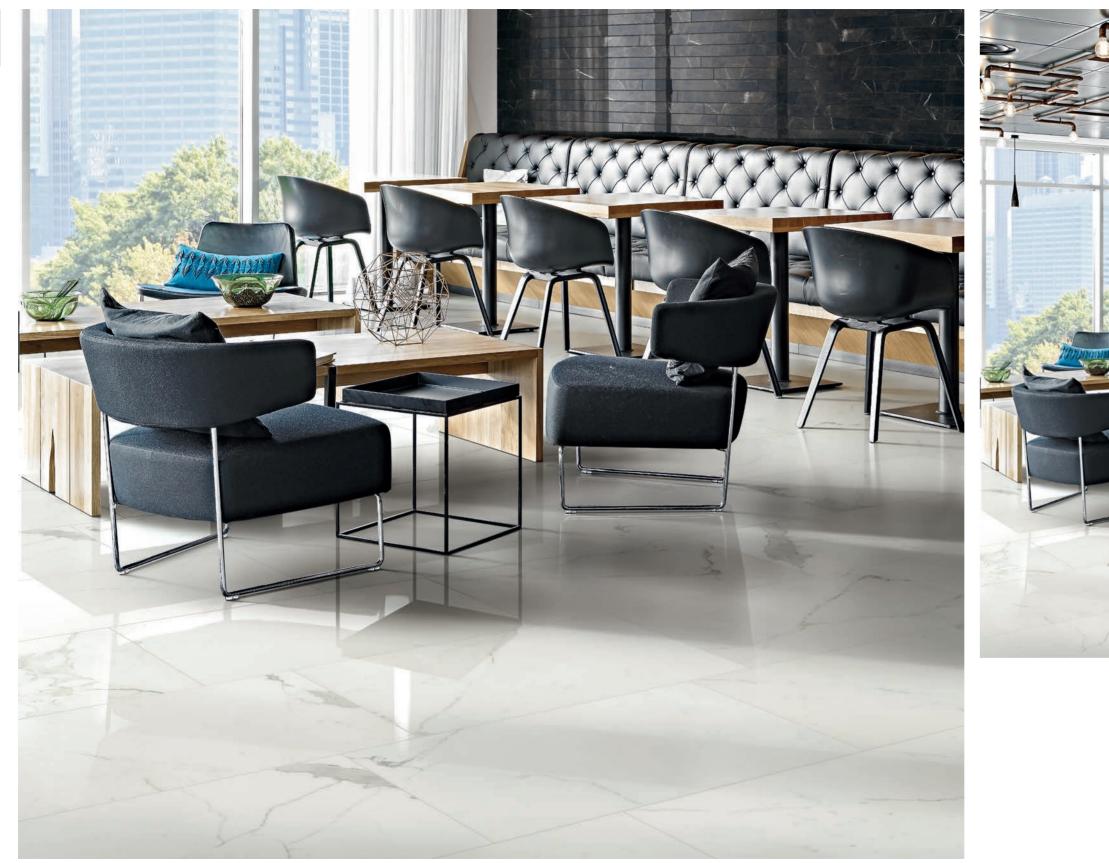

## LUXURY / CALACATTA

### LUXURY / AMANI GREY

Luxury's Amani Grey is easily the most versatile color in the collection. The neutrality of this warm gray brings it effortlessly into any design scheme.