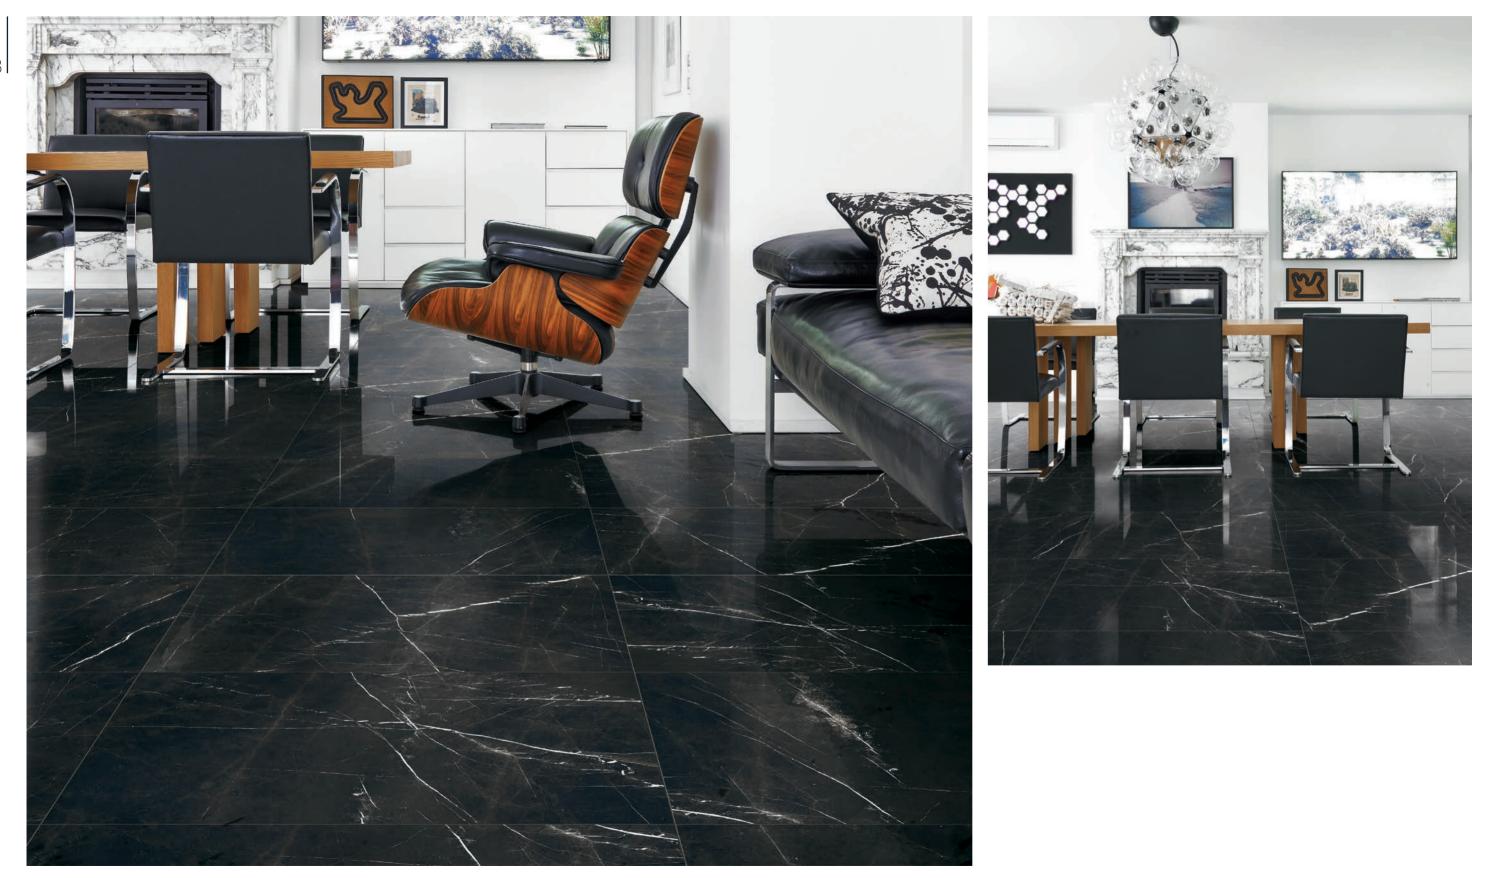

in tile.



LUXURY / AMANI GREY



This collection was created to capture a timeless look in your residential or commercial space. The classic color options mixed with a **contemporary touch** provide an aesthetically pleasing & design driven look.





## LUXURY / CALACATTA











## LUXURY / MARFIL

# 14 LUXURY







12"x24". 24"x24" / MARFIL

Marfil's warm inviting hues are the embodiment of style & sophistication. Bringing a coziness to what could otherwise be a cold commercial space.



12"x24". 24"x24"/I MARFIL







### LUXURY / AMANI GREY











Luxury's Amani Grey is easily the most versatile color in the collection. The neutrality of this warm gray brings it effortlessly into any design scheme.





### LUXURY / AMANI BRONZE













# LUXURY / NERO MARQUINA













### SIZES & SHADE VARIATION

sizes:



1101356 Calacatta 1101390 Nero Marquina 1101325 Amani Grey 1101384 Amani Bronze 1101387 Marfil

### mosaics & trim pieces:

9"×11" Hexagon Mosaic (12 dot)



1099587 Calacatta 1099565 Nero Marquina 1099584 Amani Grey 1099586 Amani Bronze 1099585 Marfil

### 3"x12" Bullnose

1099926

1099583 Calacatta 1099563 Nero Marquina 1099580 Amani Grey 1099582 Amani Bronze 1099581 Marfil 1099926 Calacatta 1099927 Nero Marquina 1099923 Amani Grey 1099925 Amani Bronze 1099924 Marfil

3"x12" Bullnose Polished

9"x11" Hexagon Mosaic

1099591 Calacatta

1099589 Marfil

1099566 Nero Marquina

1099590 Amani Bronze

1099588 Amani Grey

(12 dot) Rectified/Polished

Colors shown may vary from actual product. Final selection should be made from actual product samples.