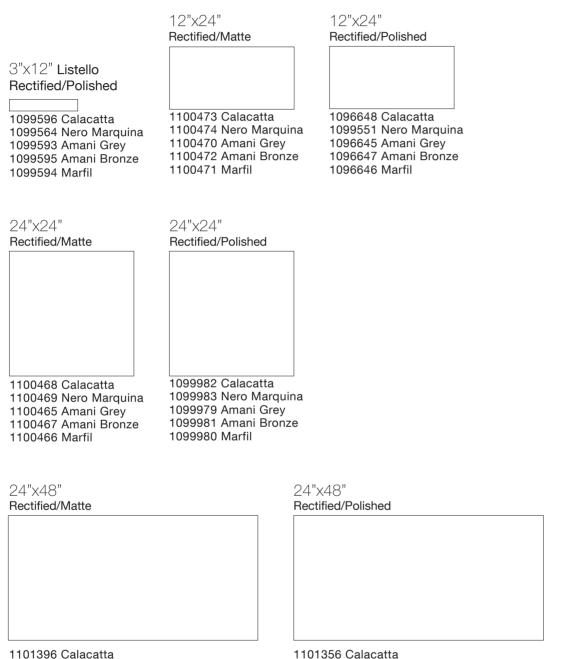

### SIZES & SHADE VARIATION

sizes:

1101356 Calacatta 1101390 Nero Marquina 1101325 Amani Grey 1101384 Amani Bronze 1101387 Marfil

### mosaics & trim pieces:

9"×11" Hexagon Mosaic (12 dot)

1099587 Calacatta 1099565 Nero Marquina 1099584 Amani Grey 1099586 Amani Bronze 1099585 Marfil

### 3"x12" Bullnose

1099926

1099583 Calacatta 1099563 Nero Marquina 1099580 Amani Grey 1099582 Amani Bronze 1099581 Marfil 1099926 Calacatta 1099927 Nero Marquina 1099923 Amani Grey 1099925 Amani Bronze 1099924 Marfil

3"x12" Bullnose Polished

9"x11" Hexagon Mosaic

1099591 Calacatta

1099589 Marfil

1099566 Nero Marquina

1099590 Amani Bronze

1099588 Amani Grey

(12 dot) Rectified/Polished