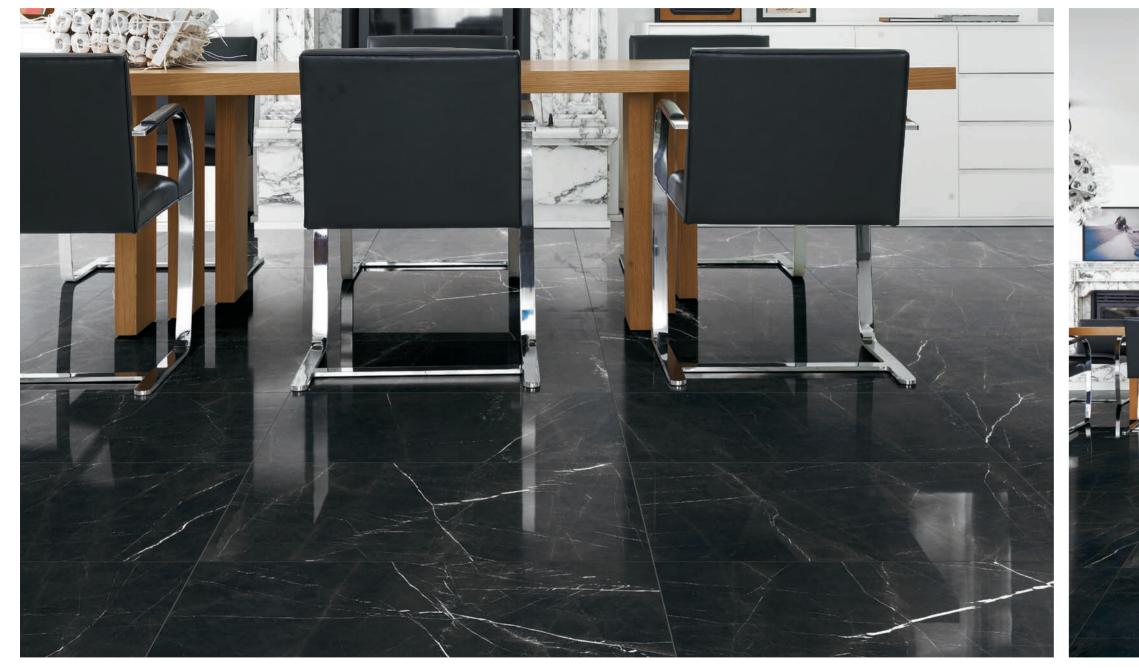

celain tile.



LUXURY / AMANI GREY



This collection was created to capture a timeless look in your residential or commercial space. The classic color options mixed with a **contemporary touch** provide an aesthetically pleasing & design driven look.





## LUXURY / CALACATTA











## LUXURY / MARFIL

# 14 LUXURY







12"x24". 24"x24" / MARFIL

Marfil's warm inviting hues are the embodiment of style & sophistication. Bringing a coziness to what could otherwise be a cold commercial space.



12"x24". 24"x24"/I MARFIL







### LUXURY / AMANI GREY











Luxury's Amani Grey is easily the most versatile color in the collection. The neutrality of this warm gray brings it effortlessly into any design scheme.





### LUXURY / AMANI BRONZE













# LUXURY / NERO MARQUINA













### SIZES & SHADE VARIATION

sizes:



1101356 Calacatta 1101390 Nero Marquina 1101325 Amani Grey 1101384 Amani Bronze 1101387 Marfil

### mosaics & trim pieces:

9"×11" Hexagon Mosaic (12 dot)



1099587 Calacatta 1099565 Nero Marquina 1099584 Amani Grey 1099586 Amani Bronze 1099585 Marfil

### 3"x12" Bullnose

1099926

1099583 Calacatta 1099563 Nero Marquina 1099580 Amani Grey 1099582 Amani Bronze 1099581 Marfil 1099926 Calacatta 1099927 Nero Marquina 1099923 Amani Grey 1099925 Amani Bronze 1099924 Marfil

3"x12" Bullnose Polished

9"x11" Hexagon Mosaic

1099591 Calacatta

1099589 Marfil

1099566 Nero Marquina

1099590 Amani Bronze

1099588 Amani Grey

(12 dot) Rectified/Polished

Colors shown may vary from actual product. Final selection should be made from actual product samp