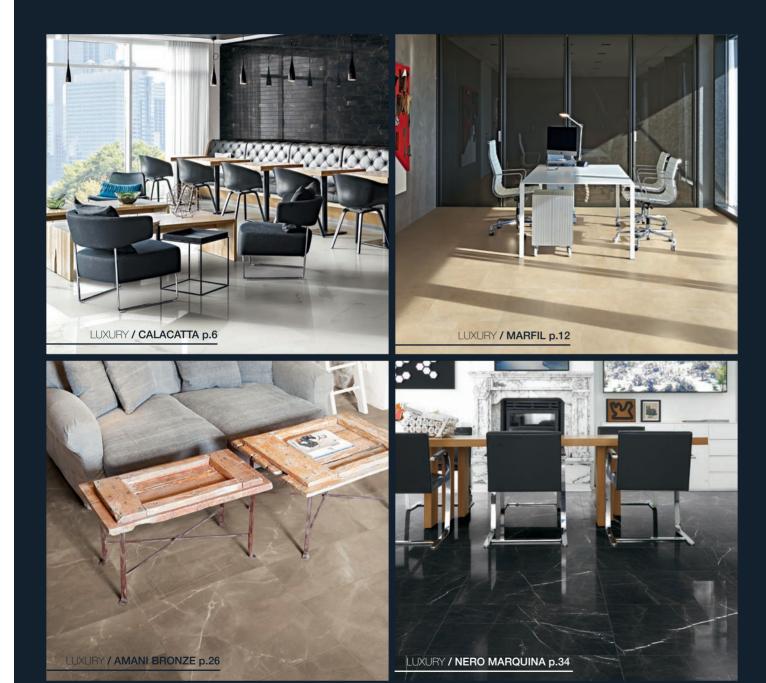

## LUXURY / CALACATTA

## LUXURY / MARFIL

# 14 LUXURY

12"x24". 24"x24" / MARFIL

Marfil's warm inviting hues are the embodiment of style & sophistication. Bringing a coziness to what could otherwise be a cold commercial space.

12"x24". 24"x24"/I MARFIL

### LUXURY / AMANI BRONZE

# LUXURY / NERO MARQUINA