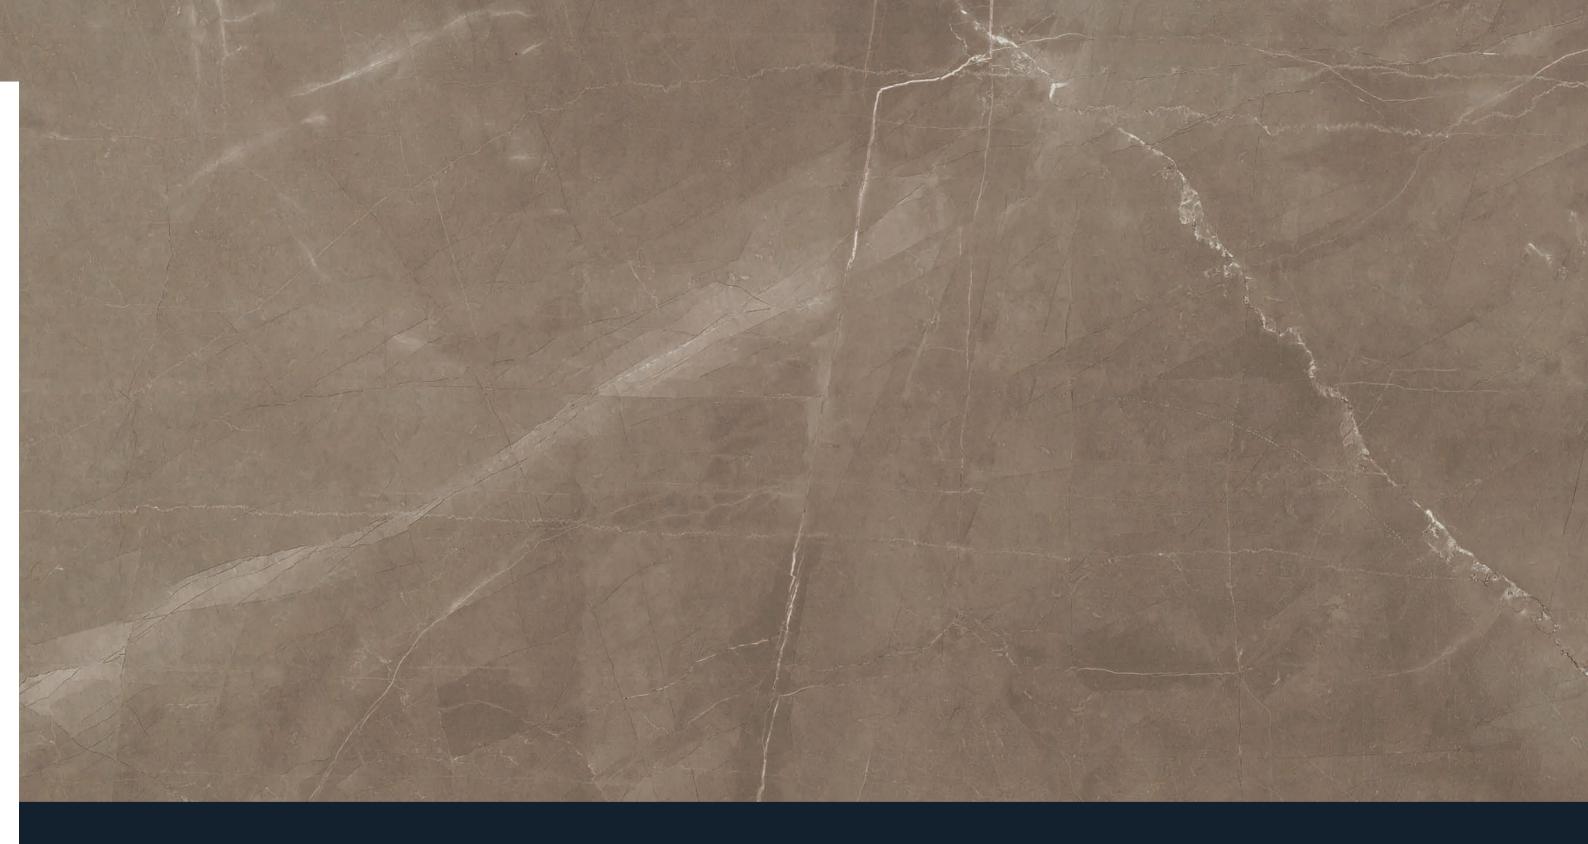

ry, by Milestone, embodies the idea of a fresh and flawless look on porcelain tile.



LUXURY / AMANI GREY



This collection was created to capture a timeless look in your residential or commercial space. The classic color options mixed with a **contemporary touch** provide an aesthetically pleasing & design driven look.





## LUXURY / CALACATTA











## LUXURY / MARFIL

# 14 LUXURY







12"x24". 24"x24" / MARFIL

Marfil's warm inviting hues are the embodiment of style & sophistication. Bringing a coziness to what could otherwise be a cold commercial space.



12"x24". 24"x24"/I MARFIL







### LUXURY / AMANI GREY











Luxury's Amani Grey is easily the most versatile color in the collection. The neutrality of this warm gray brings it effortlessly into any design scheme.





### LUXURY / AMANI BRONZE













# LUXURY / NERO MARQUINA













### SIZES & SHADE VARIATION

sizes:



1101356 Calacatta 1101390 Nero Marquina 1101325 Amani Grey 1101384 Amani Bronze 1101387 Marfil

### mosaics & trim pieces:

9"×11" Hexagon Mosaic (12 dot)



1099587 Calacatta 1099565 Nero Marquina 1099584 Amani Grey 1099586 Amani Bronze 1099585 Marfil

### 3"x12" Bullnose

1099926

1099583 Calacatta 1099563 Nero Marquina 1099580 Amani Grey 1099582 Amani Bronze 1099581 Marfil 1099926 Calacatta 1099927 Nero Marquina 1099923 Amani Grey 1099925 Amani Bronze 1099924 Marfil

3"x12" Bullnose Polished

9"x11" Hexagon Mosaic

1099591 Calacatta

1099589 Marfil

1099566 Nero Marquina

1099590 Amani Bronze

1099588 Amani Grey

(12 dot) Rectified/Polished

Colors shown may vary from