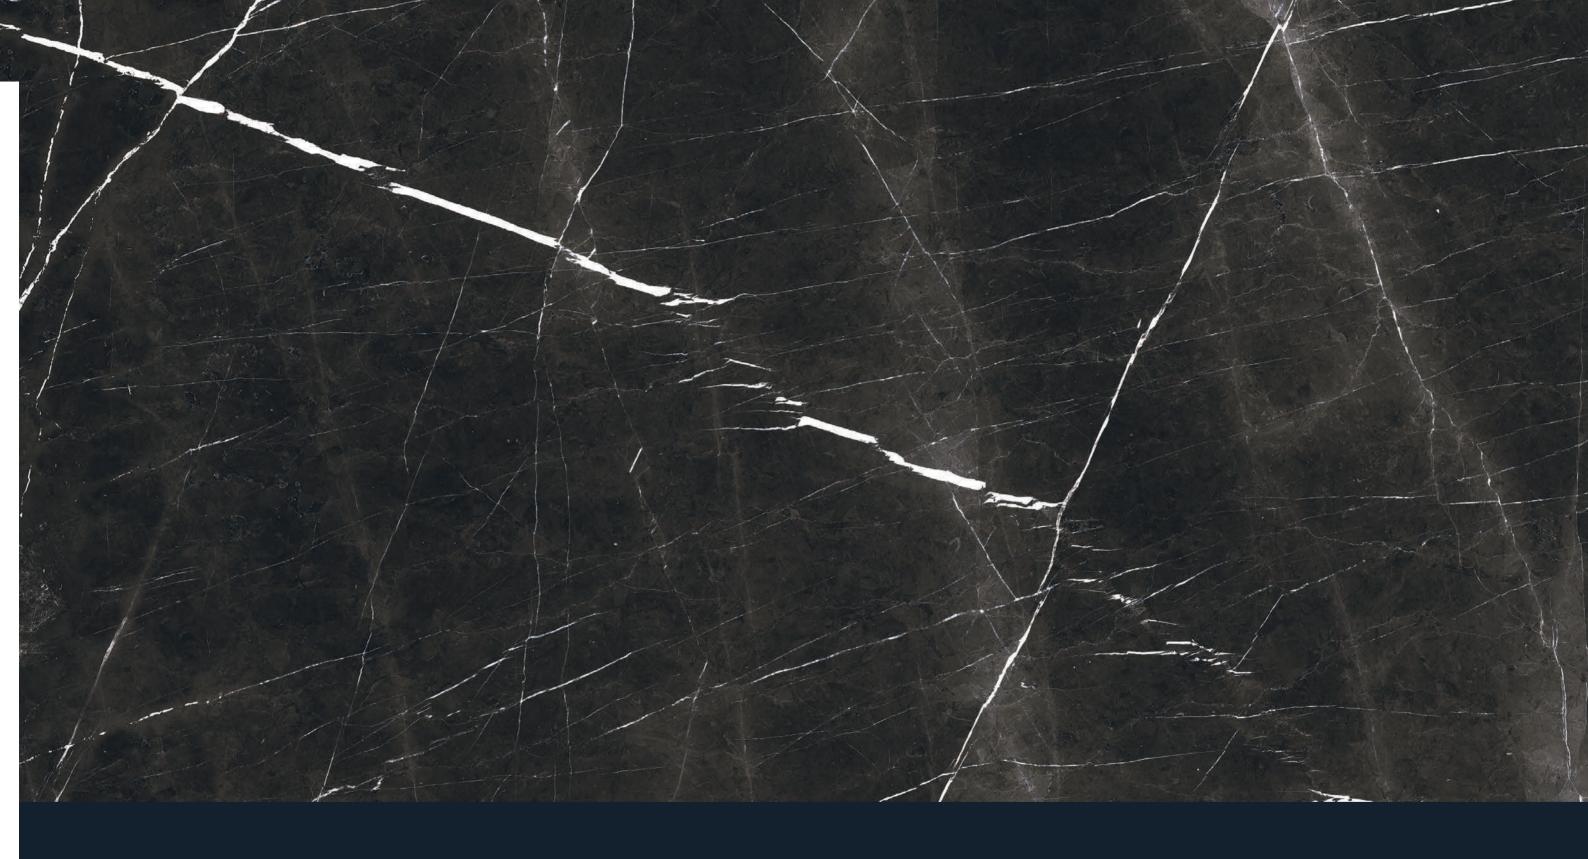

fresh and flawless look on porcelain tile.



LUXURY / AMANI GREY



This collection was created to capture a timeless look in your residential or commercial space. The classic color options mixed with a **contemporary touch** provide an aesthetically pleasing & design driven look.





## LUXURY / CALACATTA











## LUXURY / MARFIL

# 14 LUXURY







12"x24". 24"x24" / MARFIL

Marfil's warm inviting hues are the embodiment of style & sophistication. Bringing a coziness to what could otherwise be a cold commercial space.



12"x24". 24"x24"/I MARFIL







### LUXURY / AMANI GREY











Luxury's Amani Grey is easily the most versatile color in the collection. The neutrality of this warm gray brings it effortlessly into any design scheme.





### LUXURY / AMANI BRONZE













# LUXURY / NERO MARQUINA













### SIZES & SHADE VARIATION

sizes:



1101356 Calacatta 1101390 Nero Marquina 1101325 Amani Grey 1101384 Amani Bronze 1101387 Marfil

### mosaics & trim pieces:

9"×11" Hexagon Mosaic (12 dot)



1099587 Calacatta 1099565 Nero Marquina 1099584 Amani Grey 1099586 Amani Bronze 1099585 Marfil

### 3"x12" Bullnose

1099926

1099583 Calacatta 1099563 Nero Marquina 1099580 Amani Grey 1099582 Amani Bronze 1099581 Marfil 1099926 Calacatta 1099927 Nero Marquina 1099923 Amani Grey 1099925 Amani Bronze 1099924 Marfil

3"x12" Bullnose Polished

9"x11" Hexagon Mosaic

1099591 Calacatta

1099589 Marfil

1099566 Nero Marquina

1099590 Amani Bronze

1099588 Amani Grey

(12 dot) Rectified/Polished

Colors shown may vary from actual product. Final selection should be