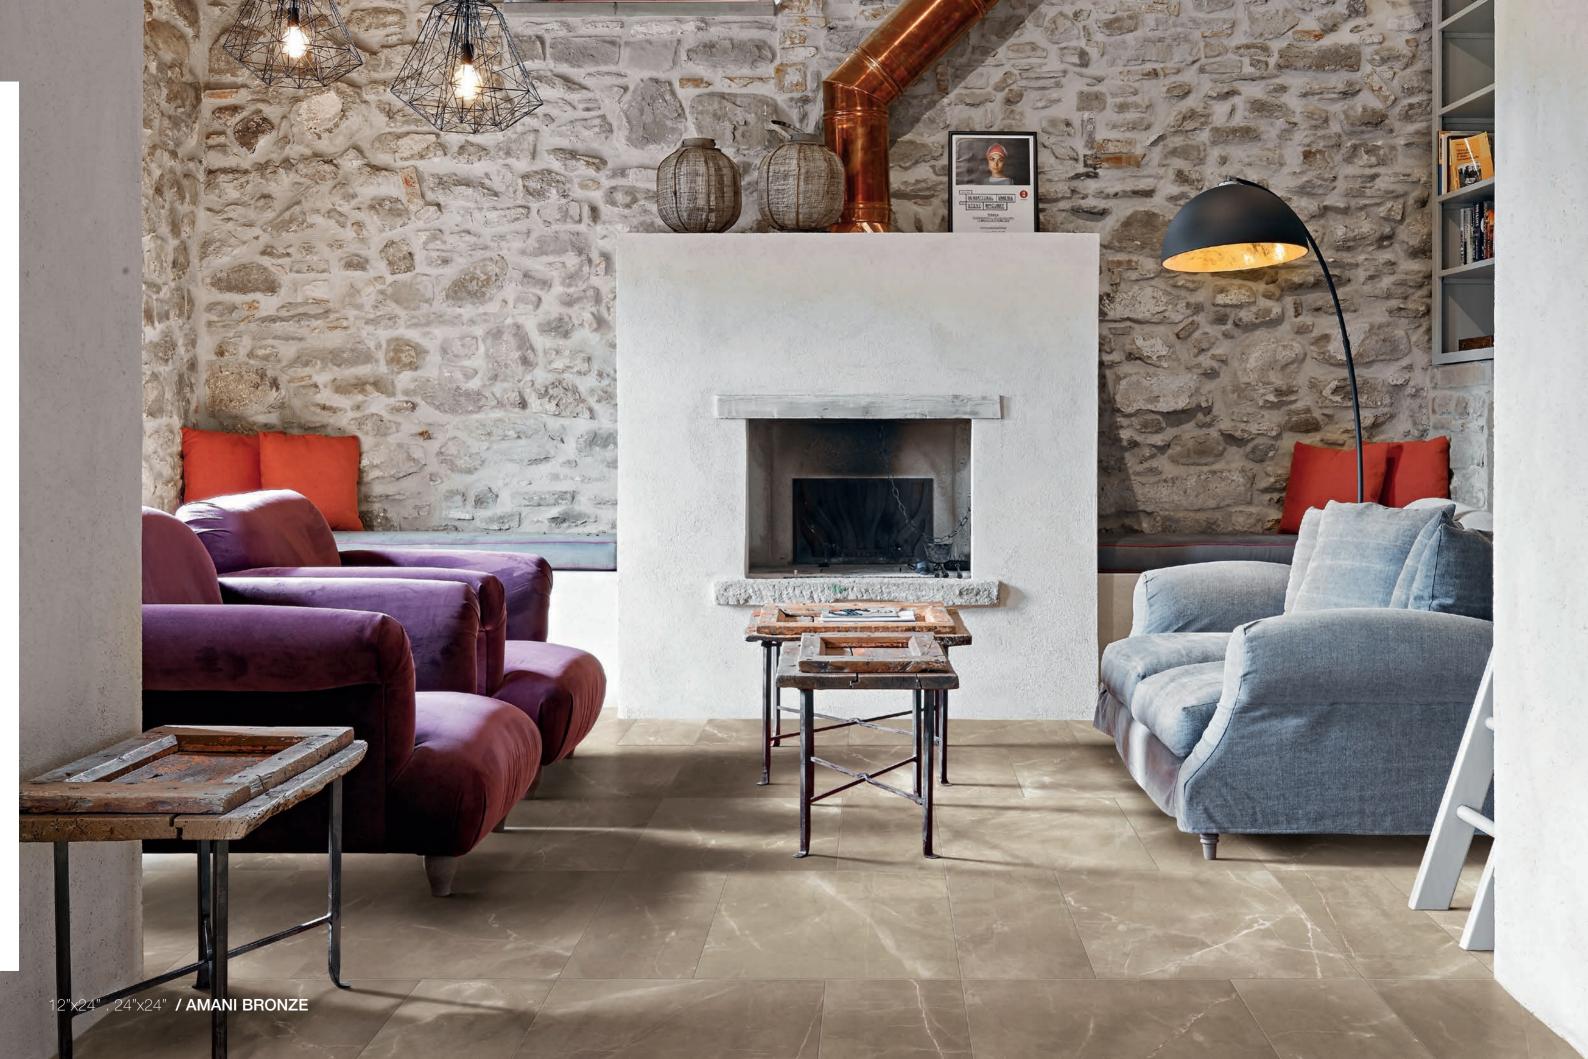

of a fresh and flawless look on porcelain tile.



LUXURY / AMANI GREY



This collection was created to capture a timeless look in your residential or commercial space. The classic color options mixed with a **contemporary touch** provide an aesthetically pleasing & design driven look.





## LUXURY / CALACATTA











## LUXURY / MARFIL

# 14 LUXURY







12"x24". 24"x24" / MARFIL

Marfil's warm inviting hues are the embodiment of style & sophistication. Bringing a coziness to what could otherwise be a cold commercial space.



12"x24". 24"x24"/I MARFIL







### LUXURY / AMANI GREY











Luxury's Amani Grey is easily the most versatile color in the collection. The neutrality of this warm gray brings it effortlessly into any design scheme.





### LUXURY / AMANI BRONZE













# LUXURY / NERO MARQUINA













### SIZES & SHADE VARIATION

sizes:



1101356 Calacatta 1101390 Nero Marquina 1101325 Amani Grey 1101384 Amani Bronze 1101387 Marfil

### mosaics & trim pieces:

9"×11" Hexagon Mosaic (12 dot)



1099587 Calacatta 1099565 Nero Marquina 1099584 Amani Grey 1099586 Amani Bronze 1099585 Marfil

### 3"x12" Bullnose

1099926

1099583 Calacatta 1099563 Nero Marquina 1099580 Amani Grey 1099582 Amani Bronze 1099581 Marfil 1099926 Calacatta 1099927 Nero Marquina 1099923 Amani Grey 1099925 Amani Bronze 1099924 Marfil

3"x12" Bullnose Polished

9"x11" Hexagon Mosaic

1099591 Calacatta

1099589 Marfil

1099566 Nero Marquina

1099590 Amani Bronze

1099588 Amani Grey

(12 dot) Rectified/Polished

Colors shown may vary from actual product. Final selection sho