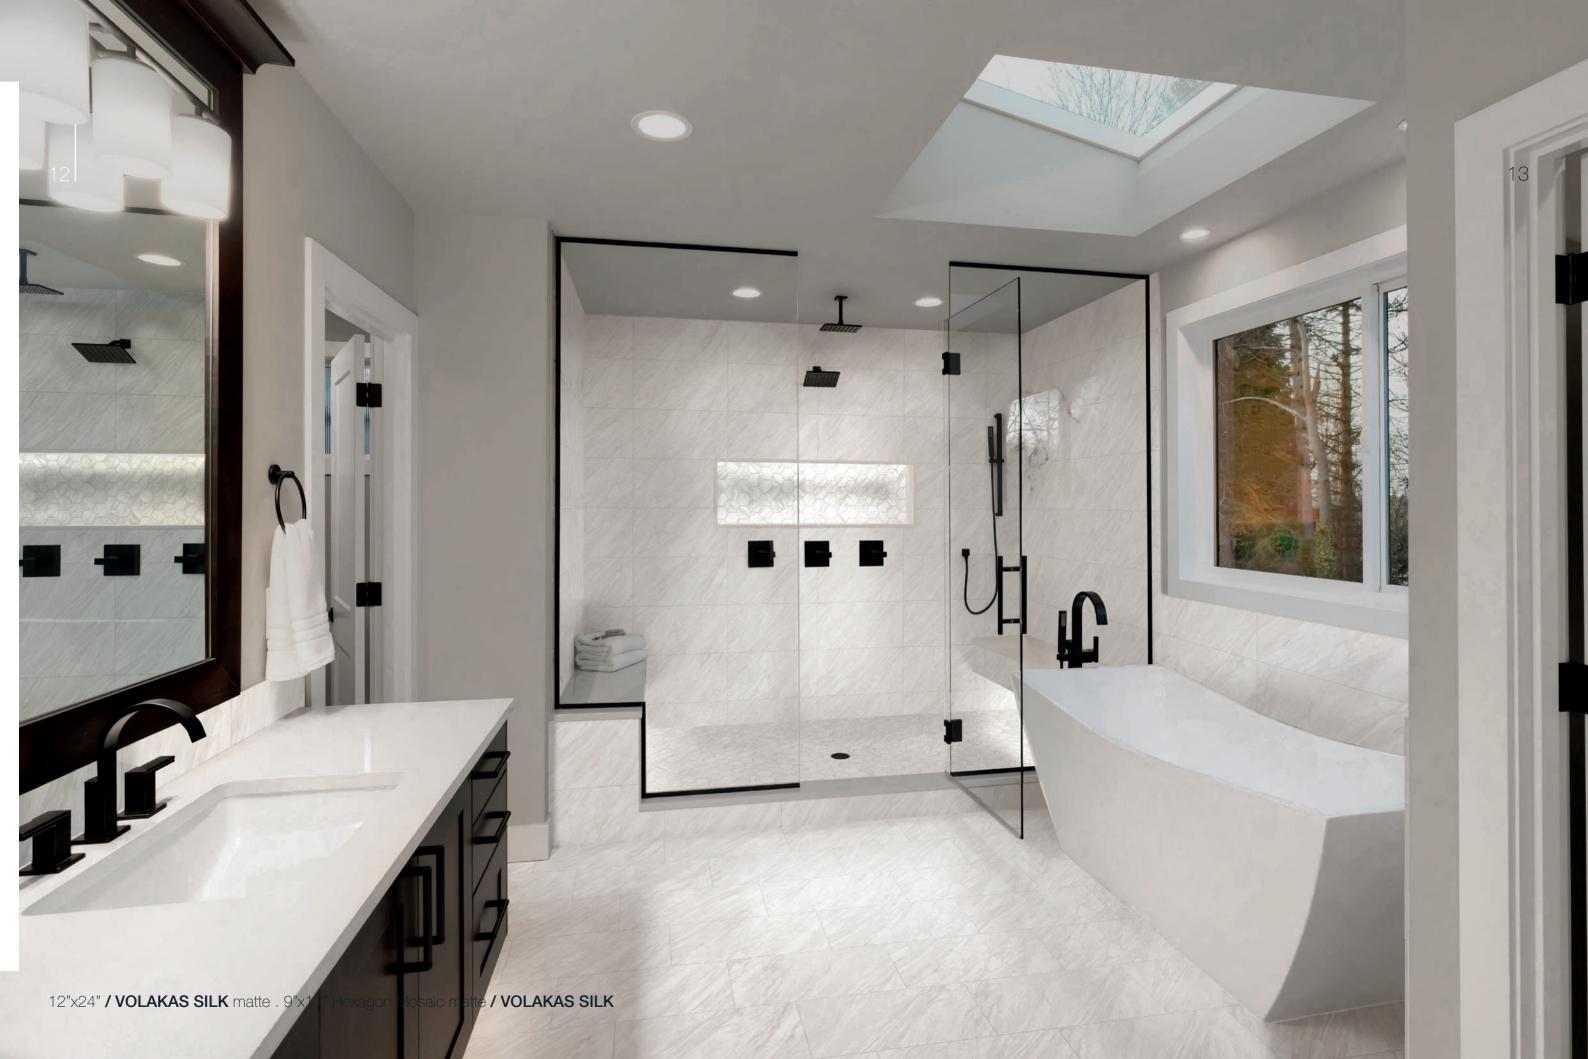

The Marbles collection is comprised of 40% recycled content, is made from locally sourced, natural materials and contains no VOCs, PVC or Formaldehyde commonly found in other flooring options.

12"x24" / VOLAKAS SILK matte . 9"x11" Hexagon Mosaic matte / VOLAKAS SILK