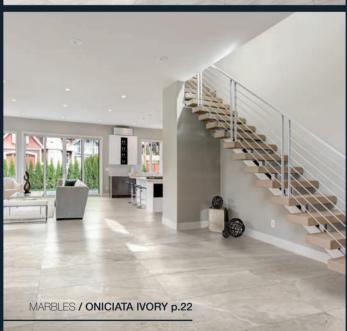

Classic in nature, modern in presentation.

With the unique ability to tie together rustic and modern décor schemes, or to stand alone in its own brilliance, marble-looks have been the sought after for centuries.

Classically timeless, the Marbles collection contains an array of five designer shades, sure to please even the most decerning interior designers. Boasting four attractive sizes including a gorgeous large format 24"x48".

The Marbles collection is comprised of 40% recycled content, is made from locally sourced, natural materials and contains no VOCs, PVC or Formaldehyde commonly found in other flooring options.















12"x24" / VOLAKAS SILK matte . 9"x11" Hexagon Mosaic matte / VOLAKAS SILK



























12"x24" / ONICIATA IVORY matte . 12"x12" Mosaic