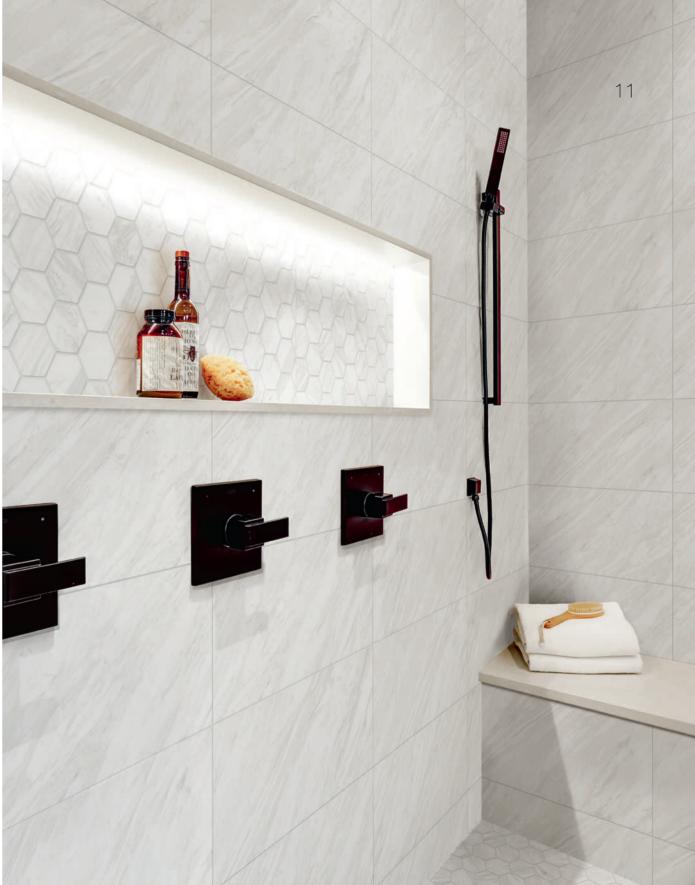

The Marbles collection is comprised of 40% recycled content, is made from locally sourced, natural materials and contains no VOCs, PVC or Formaldehyde commonly found in other flooring options.

12"x24" / VOLAKAS SILK matte . 9"x11" Hexagon Mosaic matte / VOLAKAS SILK