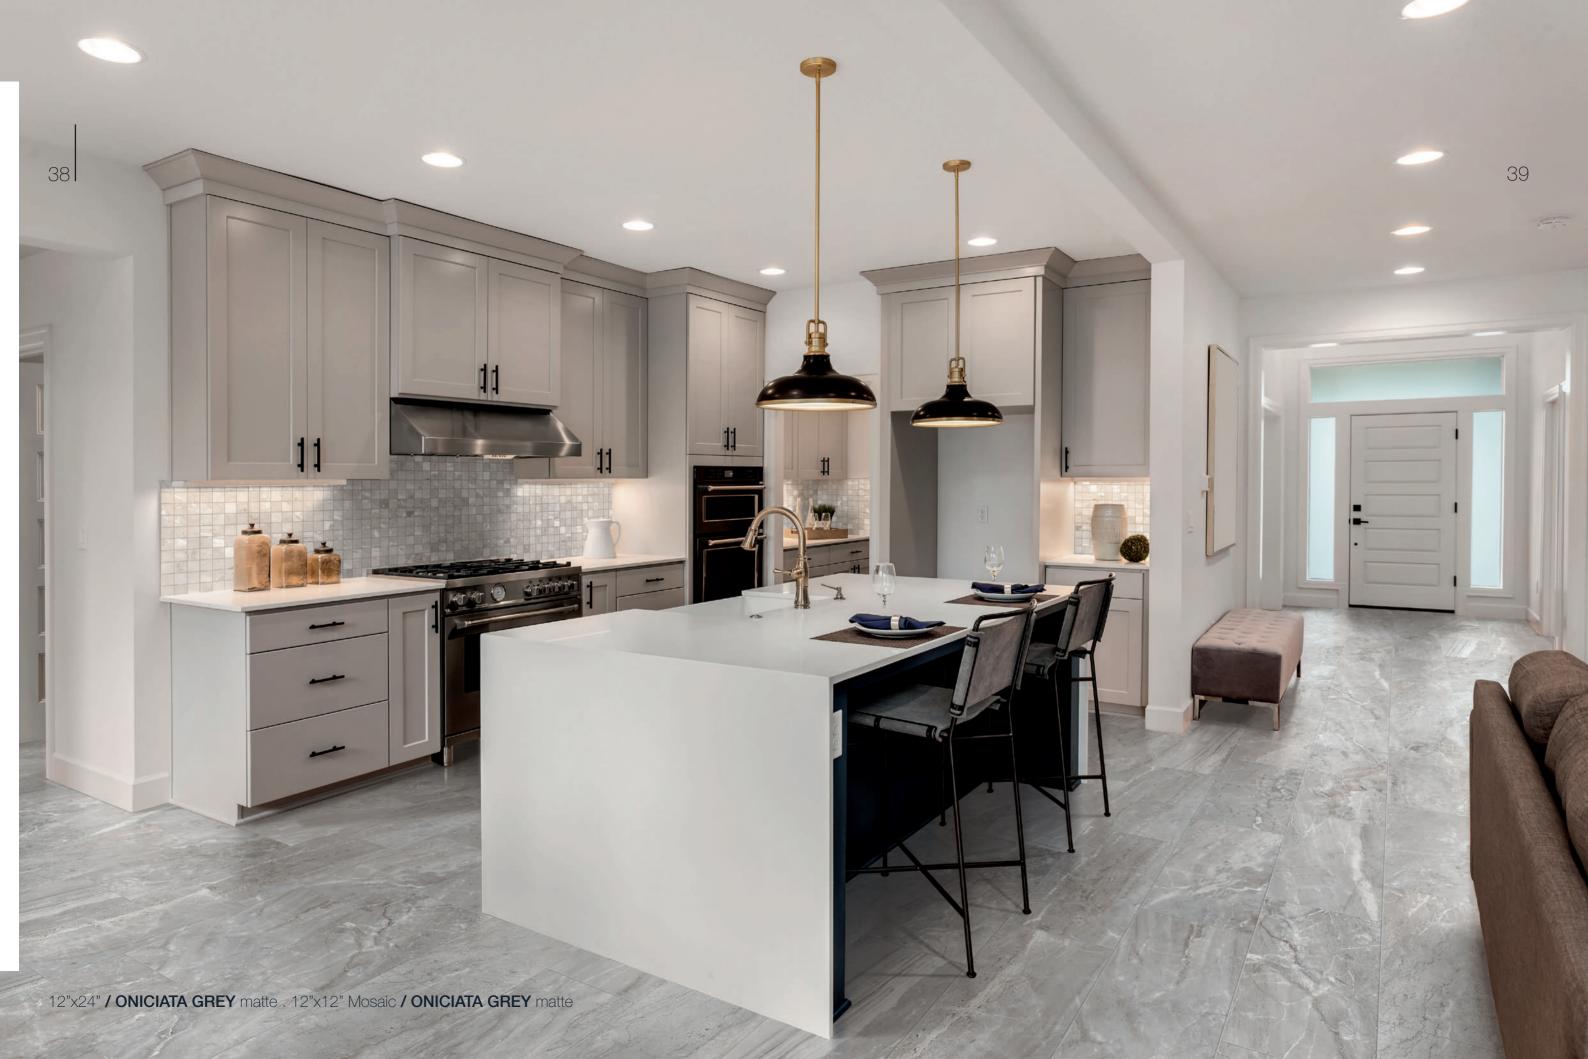

presentation.

With the unique ability to tie together rustic and modern décor schemes, or to stand alone in its own brilliance, marble-looks have been the sought after for centuries.

Classically timeless, the Marbles collection contains an array of five designer shades, sure to please even the most decerning interior designers. Boasting four attractive sizes including a gorgeous large format 24"x48".

The Marbles collection is comprised of 40% recycled content, is made from locally sourced, natural materials and contains no VOCs, PVC or Formaldehyde commonly found in other flooring options.















12"x24" / VOLAKAS SILK matte . 9"x11" Hexagon Mosaic matte / VOLAKAS SILK



























12"x24" / ONICIATA IVORY matte . 12"x12" Mosaic / ONICIATA IVORY polished



















#### sizes:

# 24"x48" Matte

- 1102327 Volakas Silk 1102328 Carrara White
- 1102329 Oniciata Ivory 1102330 Oniciata Grey
- 1102331 Marmo Nero

#### 24"x24" Matte



- 1102282 Volakas Silk 1102283 Carrara White
- 1102284 Oniciata Ivory 1102285 Oniciata Grev
- 1102286 Marmo Nero

### 12"x24" **Matte**



- 1102292 Volakas Silk 1102293 Carrara White 1102294 Oniciata Ivory
- 1102295 Oniciata Grey 1102296 Marmo Nero

Colors shown may vary from actual product. Final selection should be made from actual product samples.

#### 24"x48" Polished



- 1102332 Volakas Silk
- 1102333 Carrara White 1102334 Oniciata Ivory
- 1102335 Oniciata Grey
- 1102336 Marmo Nero

#### 24"x24" Polished



- 1102337 Volakas Silk
- 1102338 Carrara White
- 1102339 Oniciata Ivory 1102340 Oniciata Grey
- 1102341