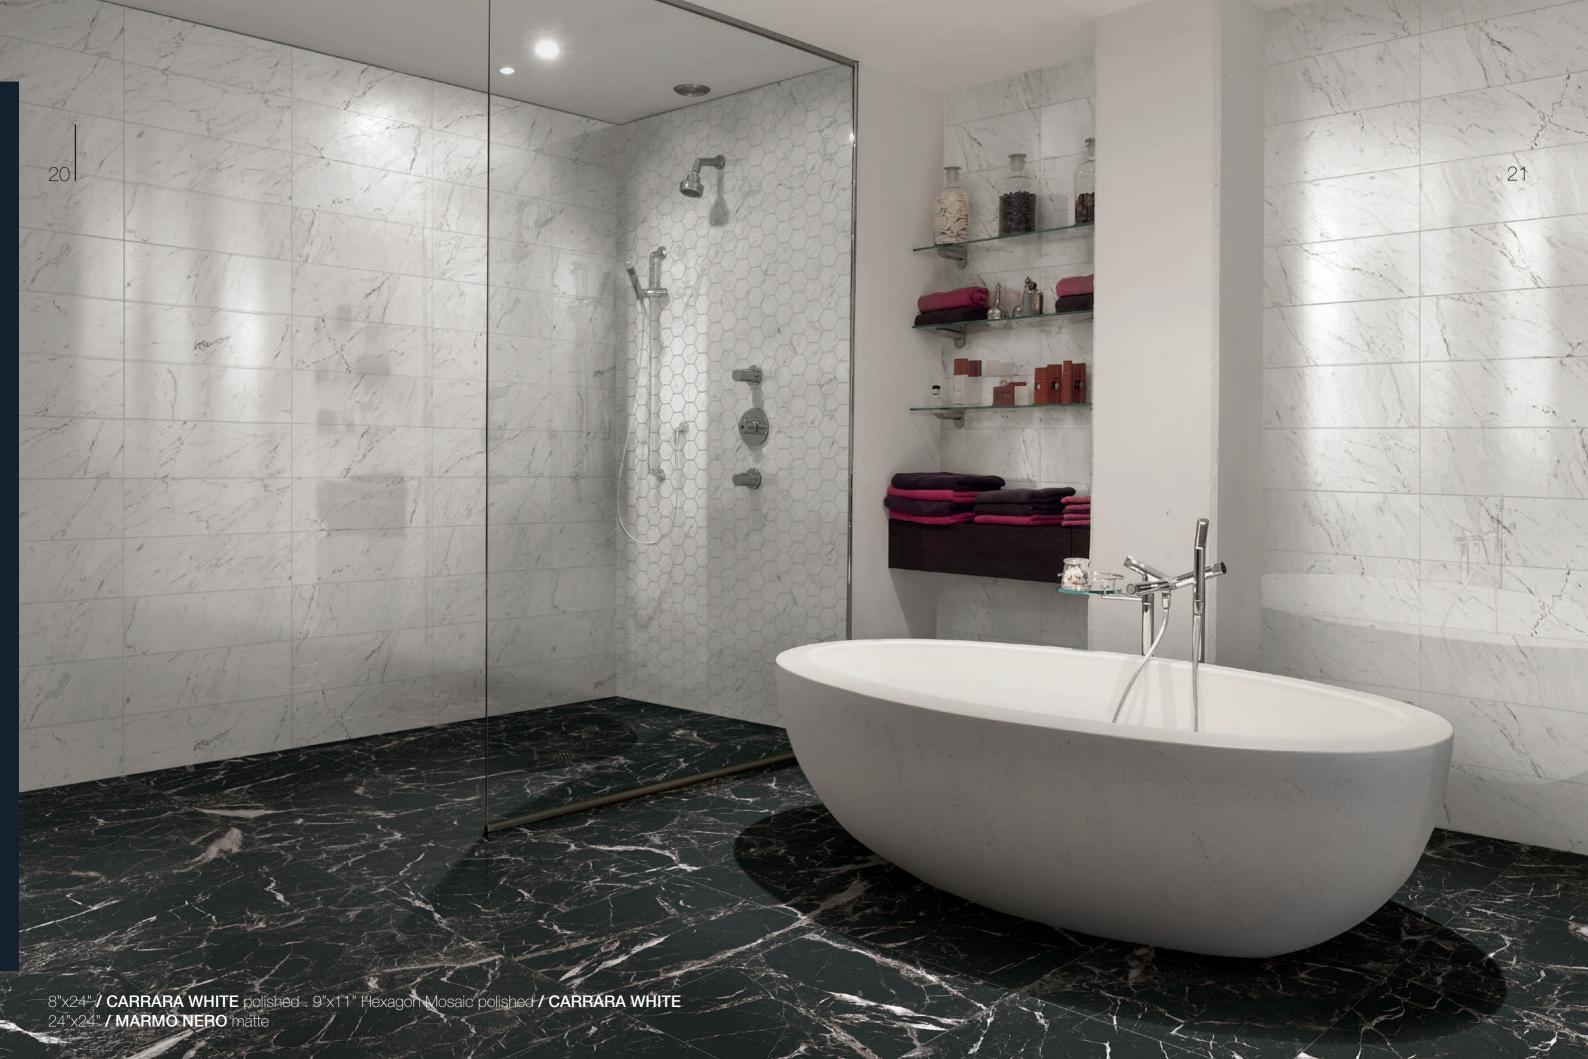

Classic in nature, modern in presentation.

With the unique ability to tie together rustic and modern décor schemes, or to stand alone in its own brilliance, marble-looks have been the sought after for centuries.

Classically timeless, the Marbles collection contains an array of five designer shades, sure to please even the most decerning interior designers. Boasting four attractive sizes including a gorgeous large format 24"x48".

The Marbles collection is comprised of 40% recycled content, is made from locally sourced, natural materials and contains no VOCs, PVC or Formaldehyde commonly found in other flooring options.

12"x24" / VOLAKAS SILK matte . 9"x11" Hexagon Mosaic matte / VOLAKAS SILK