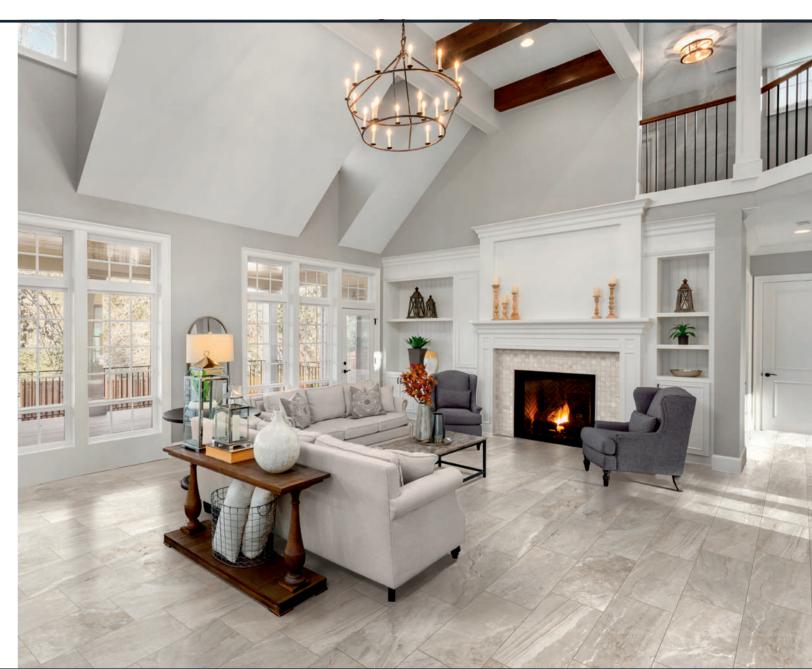

Classic in nature, modern in presentation.

With the unique ability to tie together rustic and modern décor schemes, or to stand alone in its own brilliance, marble-looks have been the sought after for centuries.

Classically timeless, the Marbles collection contains an array of five designer shades, sure to please even the most decerning interior designers. Boasting four attractive sizes including a gorgeous large format 24"x48".

The Marbles collection is comprised of 40% recycled content, is made from locally sourced, natural materials and contains no VOCs, PVC or Formaldehyde commonly found in other flooring options.

12"x24" / VOLAKAS SILK matte . 9"x11" Hexagon Mosaic matte / VOLAKAS SILK