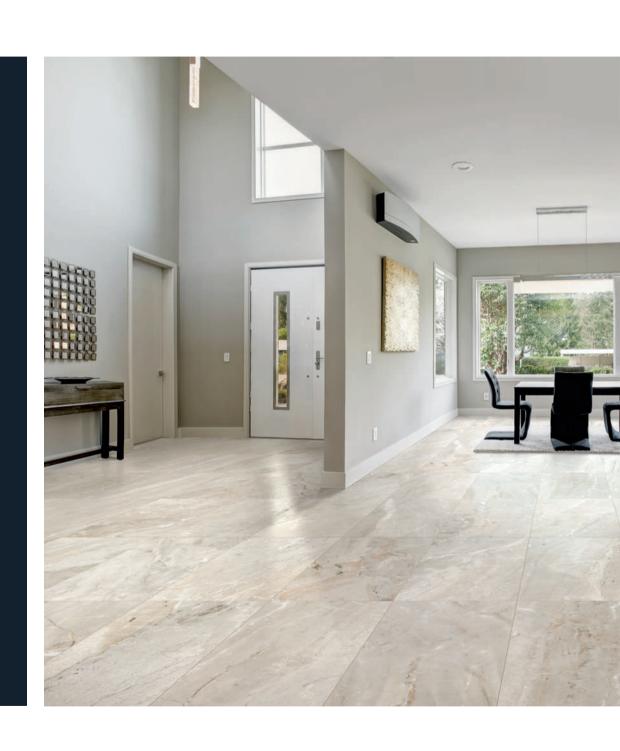

Classic in nature, modern in presentation.

With the unique ability to tie together rustic and modern décor schemes, or to stand alone in its own brilliance, marble-looks have been the sought after for centuries.

Classically timeless, the Marbles collection contains an array of five designer shades, sure to please even the most decerning interior designers. Boasting four attractive sizes including a gorgeous large format 24"x48".

The Marbles collection is comprised of 40% recycled content, is made from locally sourced, natural materials and contains no VOCs, PVC or Formaldehyde commonly found in other flooring options.

12"x24" / VOLAKAS SILK matte . 9"x11" Hexagon Mosaic matte / VOLAKAS SILK