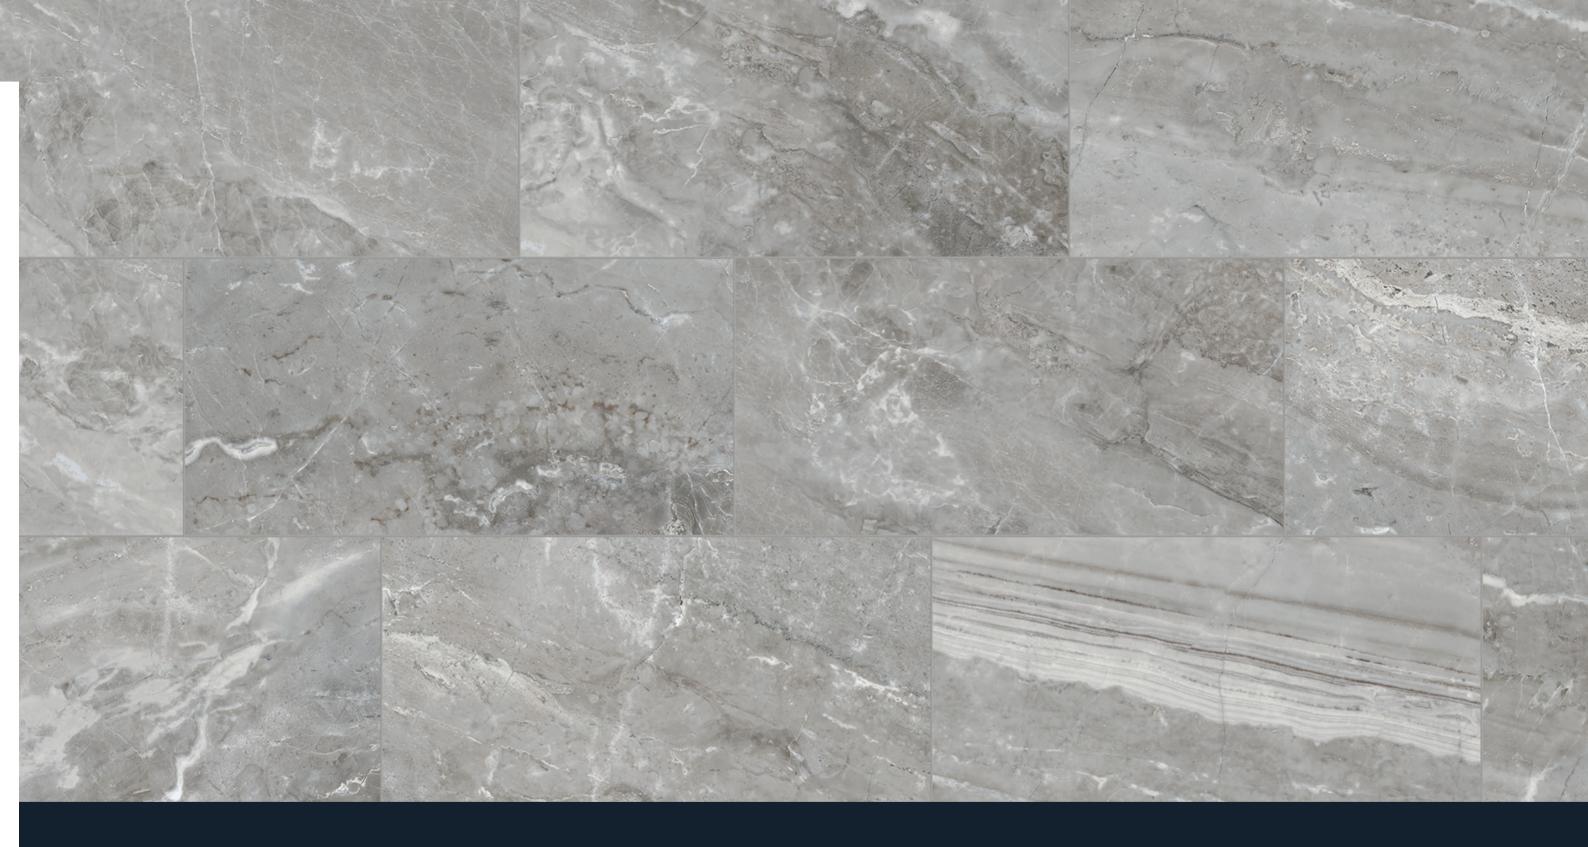

Classically timeless, the Marbles collection contains an array of five designer shades, sure to please even the most decerning interior designers. Boasting four attractive sizes including a gorgeous large format 24"x48".

The Marbles collection is comprised of 40% recycled content, is made from locally sourced, natural materials and contains no VOCs, PVC or Formaldehyde commonly found in other flooring options.

12"x24" / VOLAKAS SILK matte . 9"x11" Hexagon Mosaic matte / VOLAKAS SILK