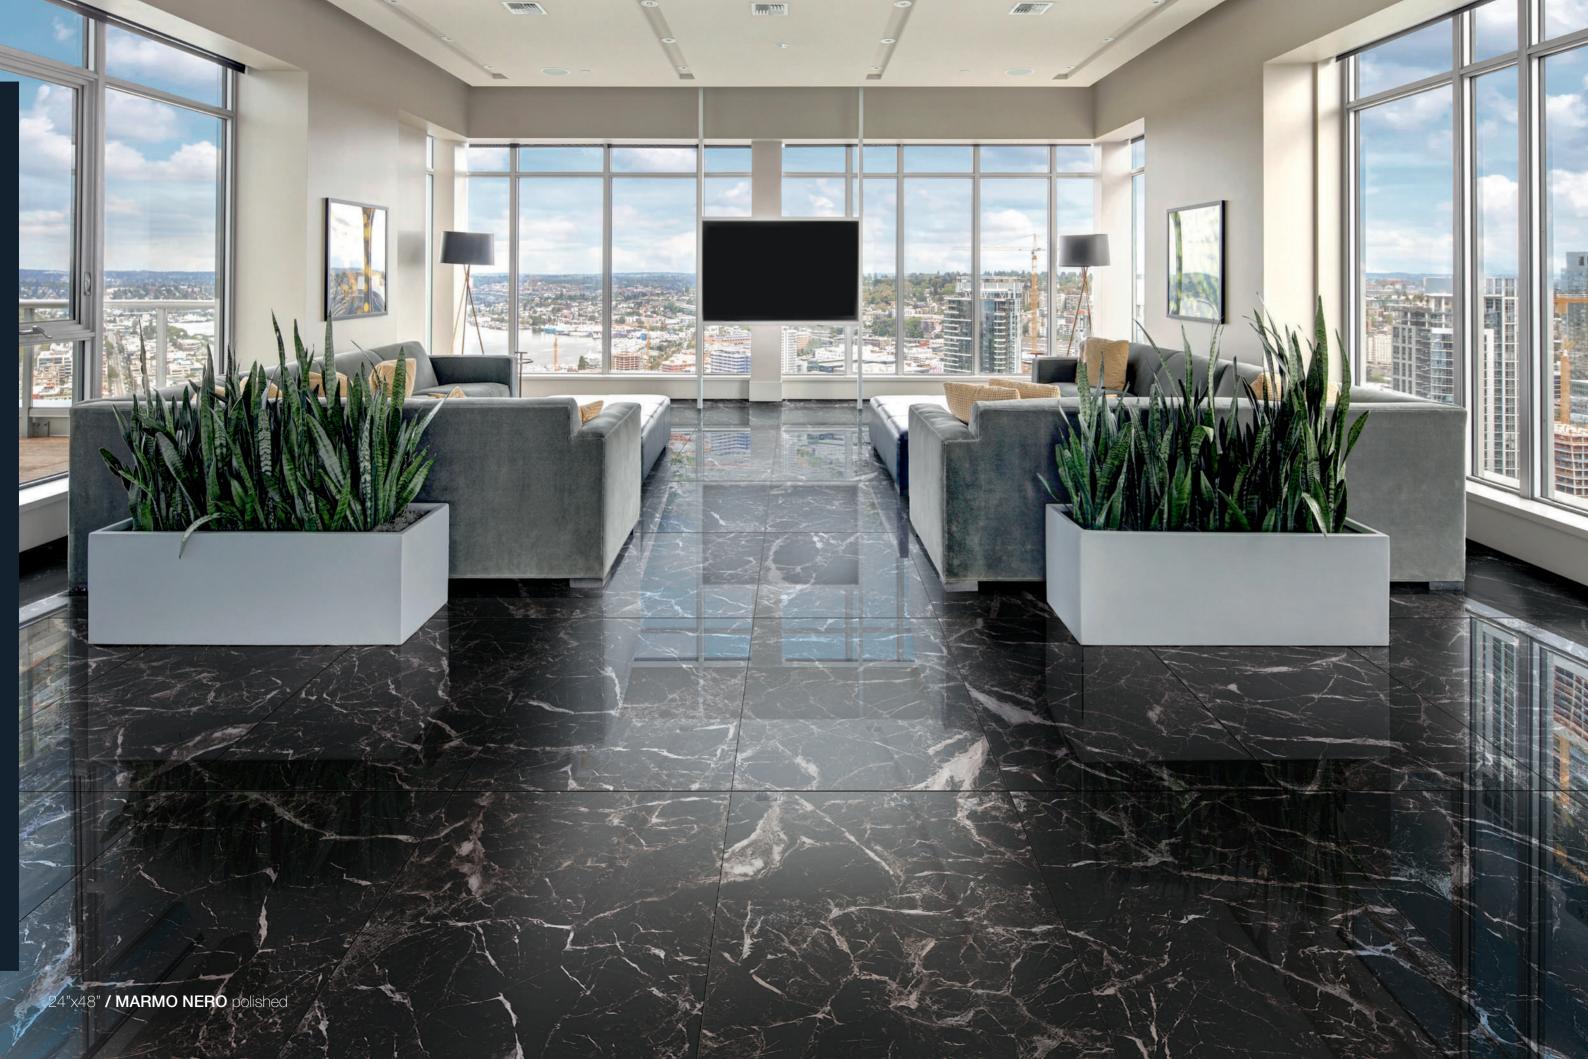

Classic in nature, modern in presentation.

With the unique ability to tie together rustic and modern décor schemes, or to stand alone in its own brilliance, marble-looks have been the sought after for centuries.

Classically timeless, the Marbles collection contains an array of five designer shades, sure to please even the most decerning interior designers. Boasting four attractive sizes including a gorgeous large format 24"x48".

The Marbles collection is comprised of 40% recycled content, is made from locally sourced, natural materials and contains no VOCs, PVC or Formaldehyde commonly found in other flooring options.

12"x24" / VOLAKAS SILK matte . 9"x11" Hexagon Mosaic matte / VOLAKAS SILK