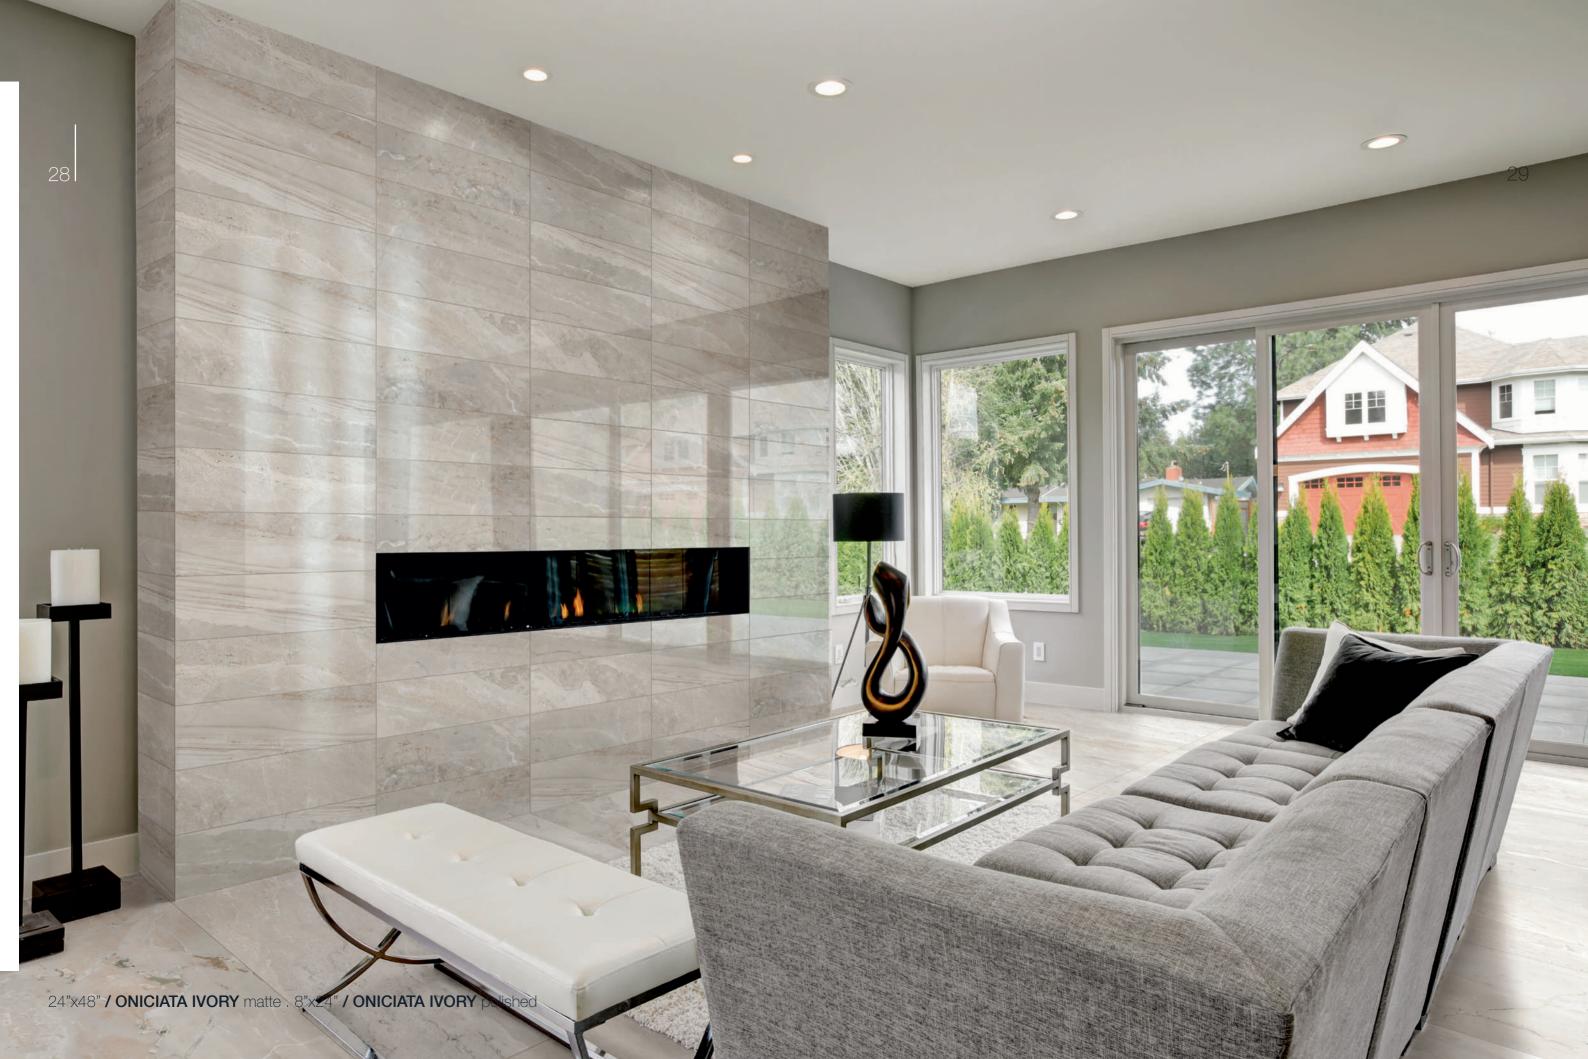

Classic in nature, modern in presentation.

With the unique ability to tie together rustic and modern décor schemes, or to stand alone in its own brilliance, marble-looks have been the sought after for centuries.

Classically timeless, the Marbles collection contains an array of five designer shades, sure to please even the most decerning interior designers. Boasting four attractive sizes including a gorgeous large format 24"x48".

The Marbles collection is comprised of 40% recycled content, is made from locally sourced, natural materials and contains no VOCs, PVC or Formaldehyde commonly found in other flooring options.















12"x24" / VOLAKAS SILK matte . 9"x11" Hexagon Mosaic matte / VOLAKAS SILK



























12"x24" / ONICIATA IVORY matte . 12"x12" Mosaic / ONICIATA IVORY polished



















#### sizes:

# 24"x48" Matte

- 1102327 Volakas Silk 1102328 Carrara White
- 1102329 Oniciata Ivory 1102330 Oniciata Grey
- 1102331 Marmo Nero

#### 24"x24" Matte



- 1102282 Volakas Silk 1102283 Carrara White
- 1102284 Oniciata Ivory 1102285 Oniciata Grev
- 1102286 Marmo Nero

### 12"x24" **Matte**



- 1102292 Volakas Silk 1102293 Carrara White 1102294 Oniciata Ivory
- 1102295 Oniciata Grey 1102296 Marmo Nero

Colors shown may vary from actual product. Final selection should be made from actual product samples.

#### 24"x48" Polished



- 1102332 Volakas Silk
- 1102333 Carrara White 1102334 Oniciata Ivory
- 1102335 Oniciata Grey
- 1102336 Marmo Nero

#### 24"x24" Polished



- 1102337 Vola