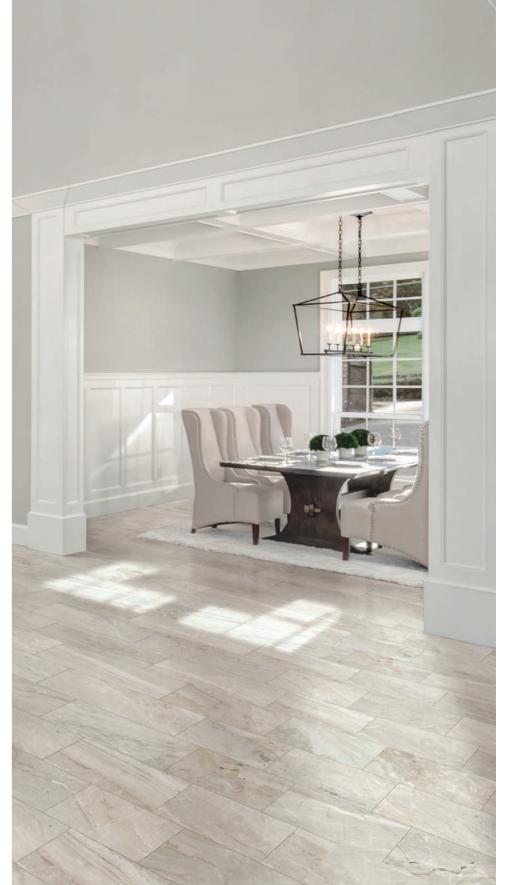

Classically timeless, the Marbles collection contains an array of five designer shades, sure to please even the most decerning interior designers. Boasting four attractive sizes including a gorgeous large format 24"x48".

The Marbles collection is comprised of 40% recycled content, is made from locally sourced, natural materials and contains no VOCs, PVC or Formaldehyde commonly found in other flooring options.

12"x24" / VOLAKAS SILK matte . 9"x11" Hexagon Mosaic matte / VOLAKAS SILK