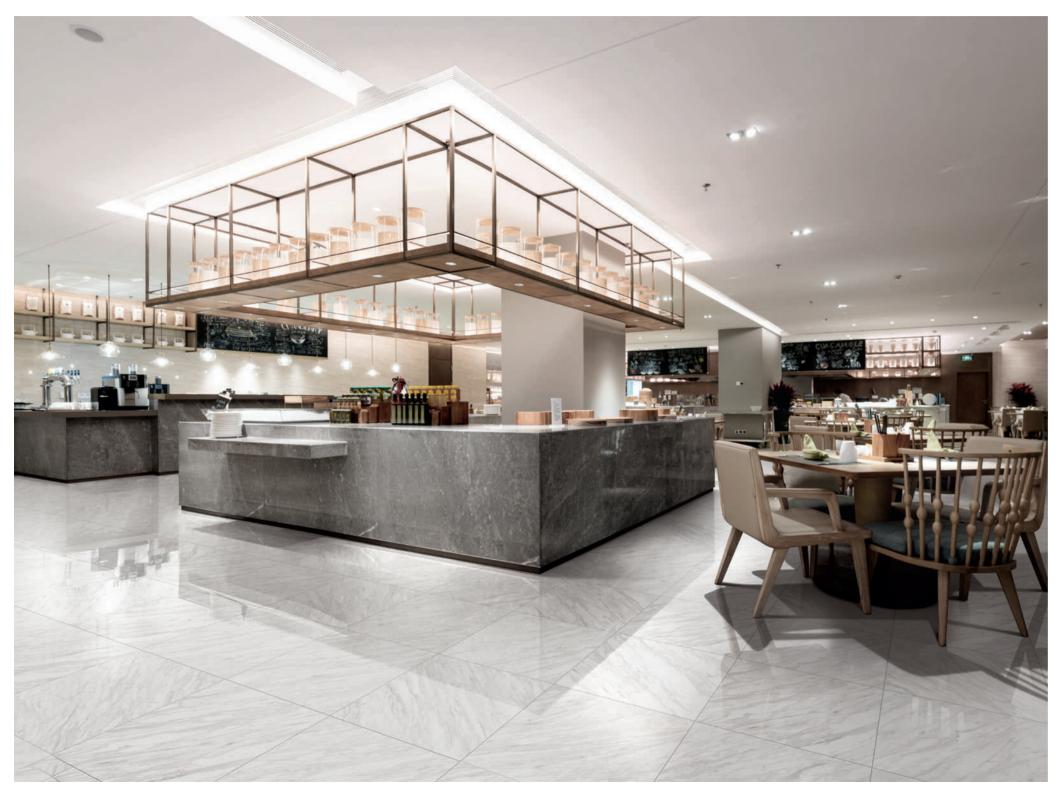

Classic in nature, modern in presentation.

With the unique ability to tie together rustic and modern décor schemes, or to stand alone in its own brilliance, marble-looks have been the sought after for centuries.

Classically timeless, the Marbles collection contains an array of five designer shades, sure to please even the most decerning interior designers. Boasting four attractive sizes including a gorgeous large format 24"x48".

The Marbles collection is comprised of 40% recycled content, is made from locally sourced, natural materials and contains no VOCs, PVC or Formaldehyde commonly found in other flooring options.

12"x24" / VOLAKAS SILK matte . 9"x11" Hexagon Mosaic matte / VOLAKAS SILK