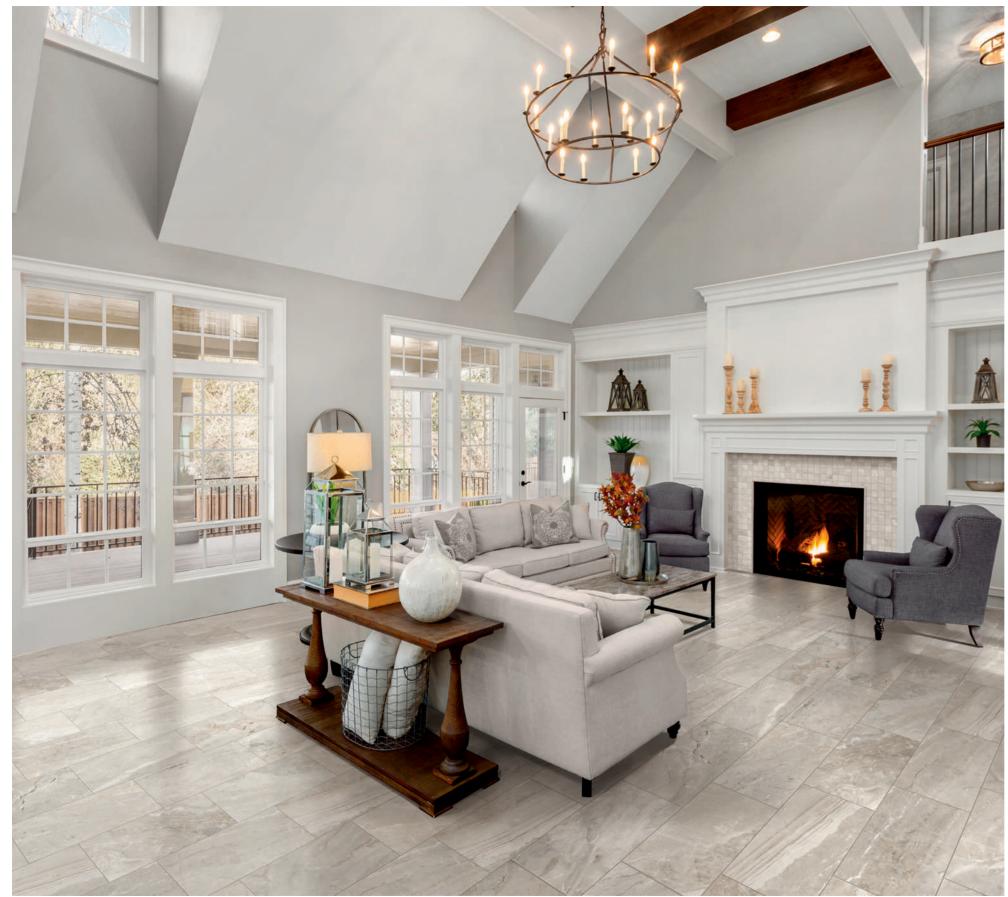

Classically timeless, the Marbles collection contains an array of five designer shades, sure to please even the most decerning interior designers. Boasting four attractive sizes including a gorgeous large format 24"x48".

The Marbles collection is comprised of 40% recycled content, is made from locally sourced, natural materials and contains no VOCs, PVC or Formaldehyde commonly found in other flooring options.

12"x24" / VOLAKAS SILK matte . 9"x11" Hexagon Mosaic matte / VOLAKAS SILK