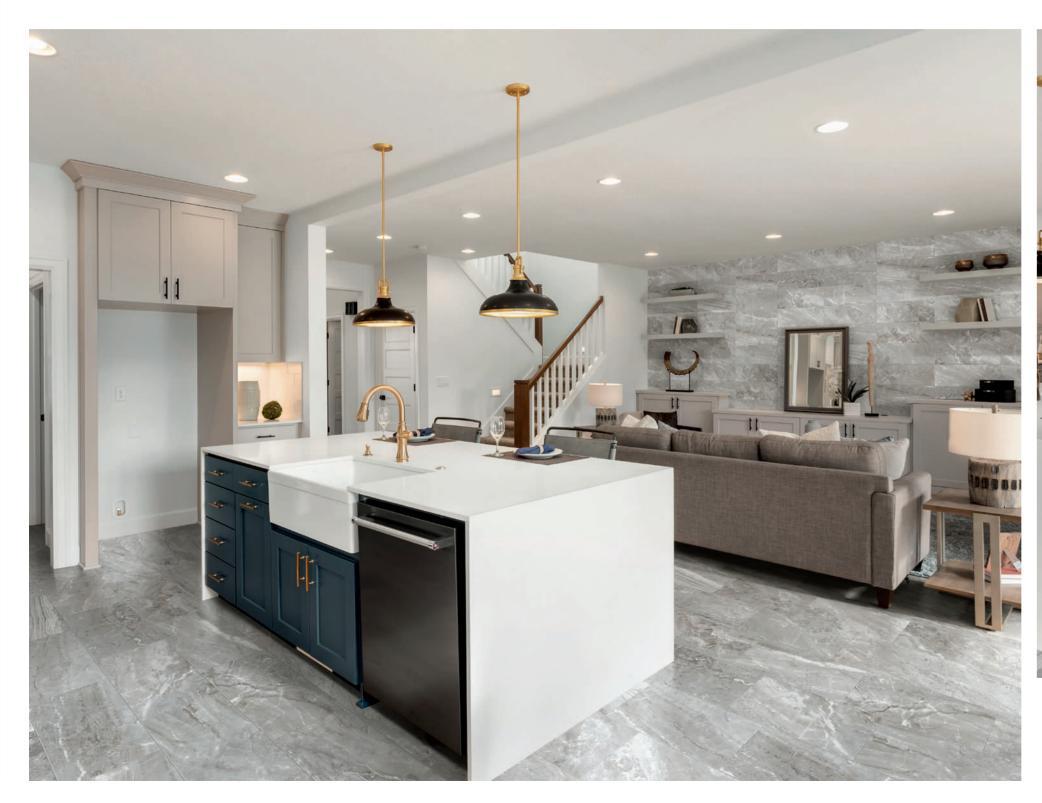

Classically timeless, the Marbles collection contains an array of five designer shades, sure to please even the most decerning interior designers. Boasting four attractive sizes including a gorgeous large format 24"x48".

The Marbles collection is comprised of 40% recycled content, is made from locally sourced, natural materials and contains no VOCs, PVC or Formaldehyde commonly found in other flooring options.

12"x24" / VOLAKAS SILK matte . 9"x11" Hexagon Mosaic matte / VOLAKAS SILK