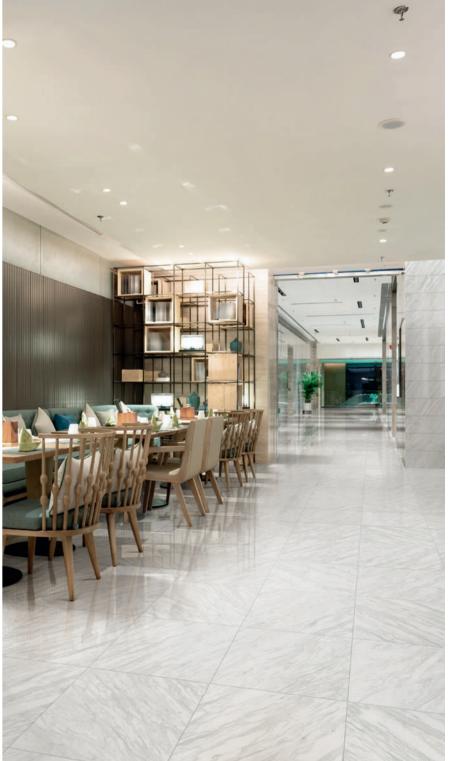

Classic in nature, modern in presentation.

With the unique ability to tie together rustic and modern décor schemes, or to stand alone in its own brilliance, marble-looks have been the sought after for centuries.

Classically timeless, the Marbles collection contains an array of five designer shades, sure to please even the most decerning interior designers. Boasting four attractive sizes including a gorgeous large format 24"x48".

The Marbles collection is comprised of 40% recycled content, is made from locally sourced, natural materials and contains no VOCs, PVC or Formaldehyde commonly found in other flooring options.

12"x24" / VOLAKAS SILK matte . 9"x11" Hexagon Mosaic matte / VOLAKAS SILK