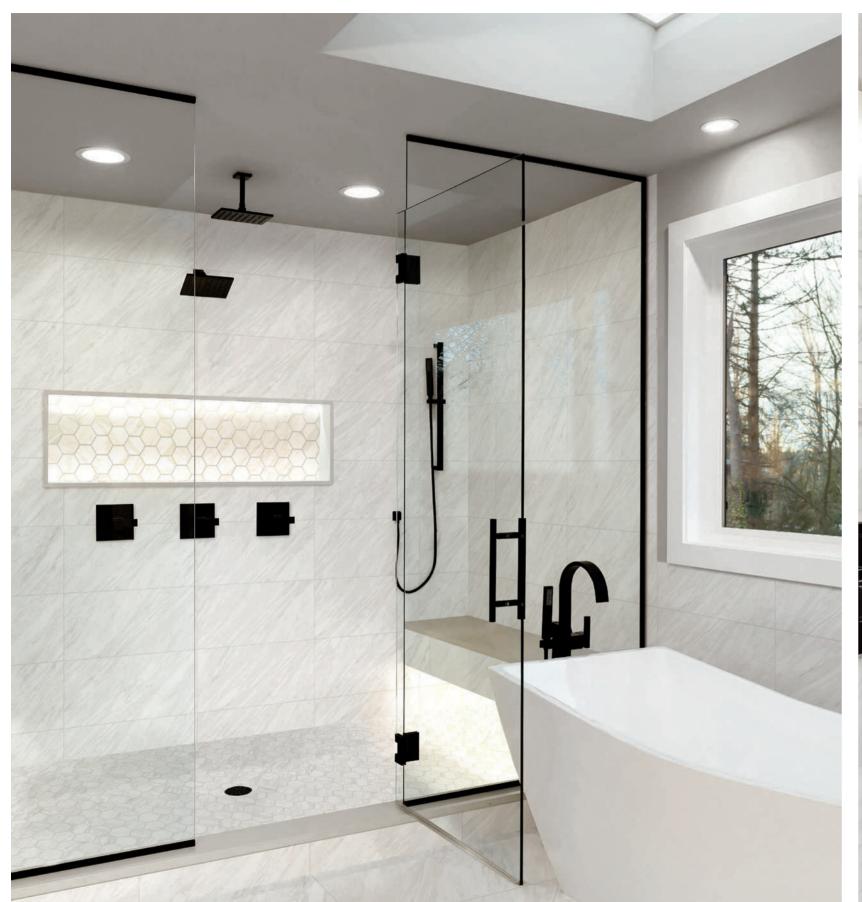

The Marbles collection is comprised of 40% recycled content, is made from locally sourced, natural materials and contains no VOCs, PVC or Formaldehyde commonly found in other flooring options.

12"x24" / VOLAKAS SILK matte . 9"x11" Hexagon Mosaic matte / VOLAKAS SILK