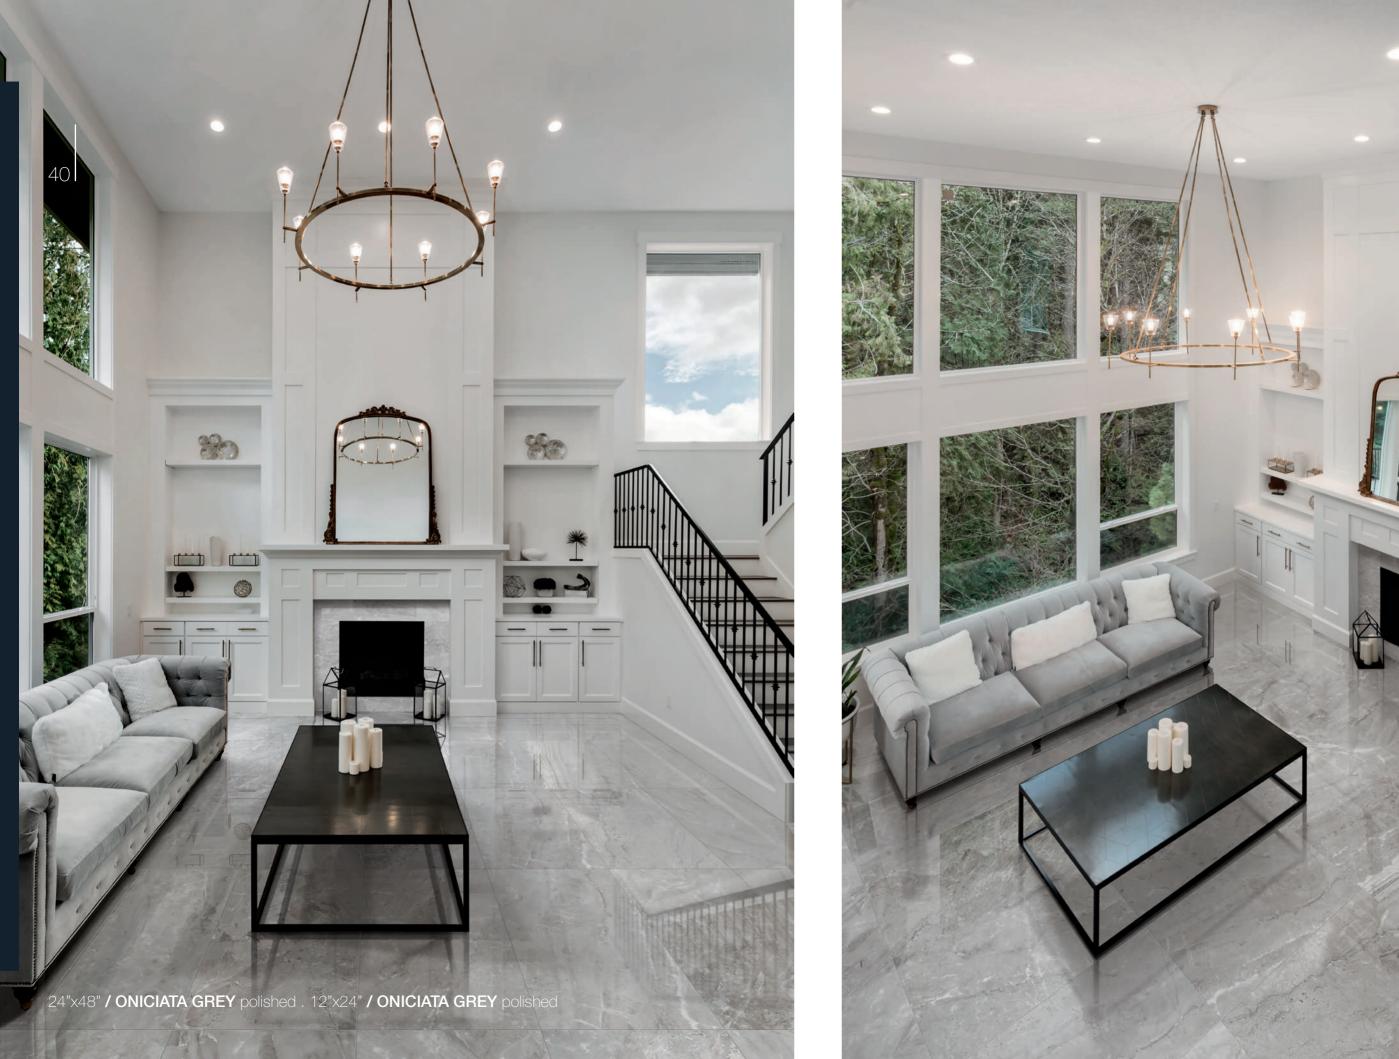

Classically timeless, the Marbles collection contains an array of five designer shades, sure to please even the most decerning interior designers. Boasting four attractive sizes including a gorgeous large format 24"x48".