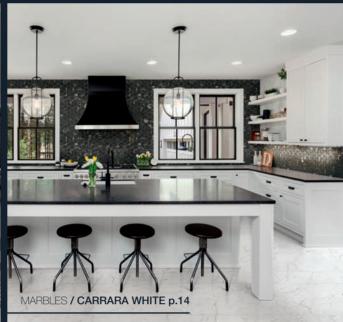

Classically timeless, the Marbles collection contains an array of five designer shades, sure to please even the most decerning interior designers. Boasting four attractive sizes including a gorgeous large format 24"x48".

The Marbles collection is comprised of 40% recycled content, is made from locally sourced, natural materials and contains no VOCs, PVC or Formaldehyde commonly found in other flooring options.

12"x24" / VOLAKAS SILK matte . 9"x11" Hexagon Mosaic matte / VOLAKAS SILK