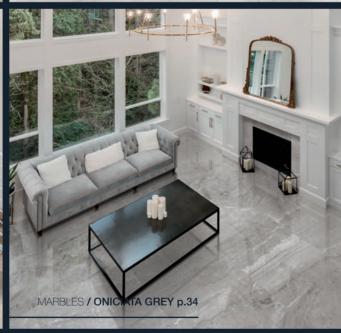

Classic in nature, modern in presentation.

With the unique ability to tie together rustic and modern décor schemes, or to stand alone in its own brilliance, marble-looks have been the sought after for centuries.

Classically timeless, the Marbles collection contains an array of five designer shades, sure to please even the most decerning interior designers. Boasting four attractive sizes including a gorgeous large format 24"x48".

The Marbles collection is comprised of 40% recycled content, is made from locally sourced, natural materials and contains no VOCs, PVC or Formaldehyde commonly found in other flooring options.















12"x24" / VOLAKAS SILK matte . 9"x11" Hexagon Mosaic matte / VOLAKAS SILK



























12"x24" / ONICIATA IVORY matte . 12"x12" Mosaic /