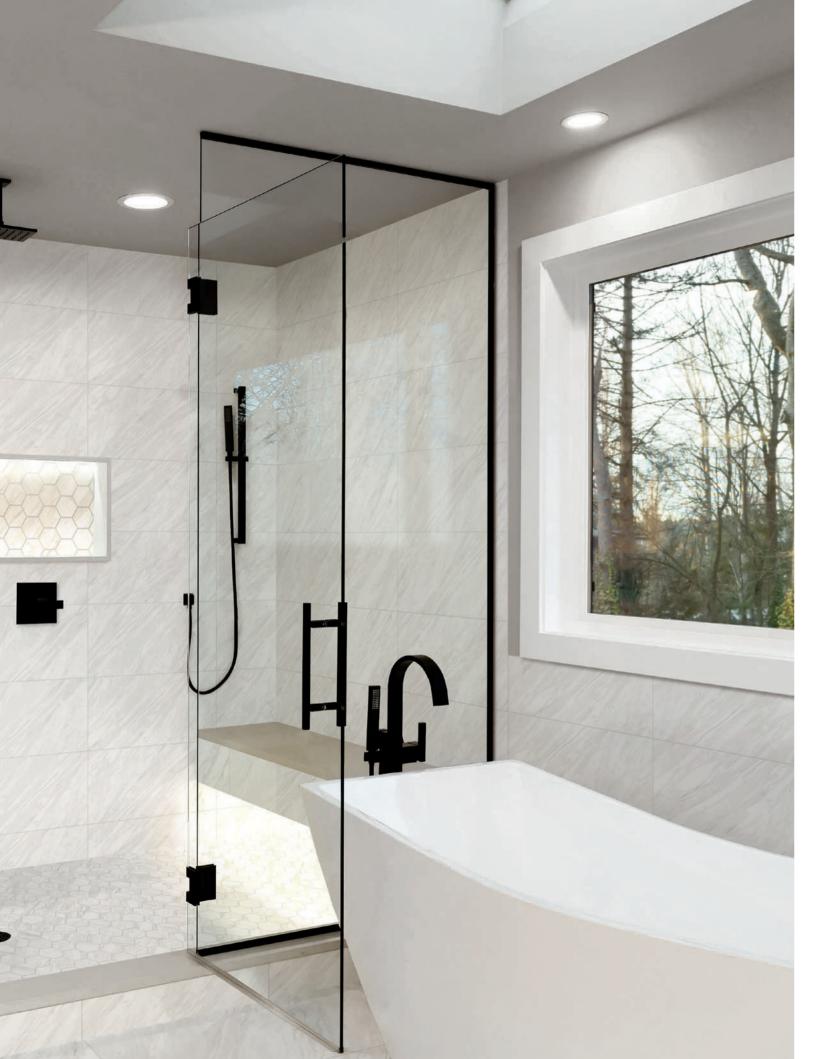

Classic in nature, modern in presentation.

With the unique ability to tie together rustic and modern décor schemes, or to stand alone in its own brilliance, marble-looks have been the sought after for centuries.

Classically timeless, the Marbles collection contains an array of five designer shades, sure to please even the most decerning interior designers. Boasting four attractive sizes including a gorgeous large format 24"x48".

The Marbles collection is comprised of 40% recycled content, is made from locally sourced, natural materials and contains no VOCs, PVC or Formaldehyde commonly found in other flooring options.

12"x24" / VOLAKAS SILK matte . 9"x11" Hexagon Mosaic matte / VOLAKAS SILK