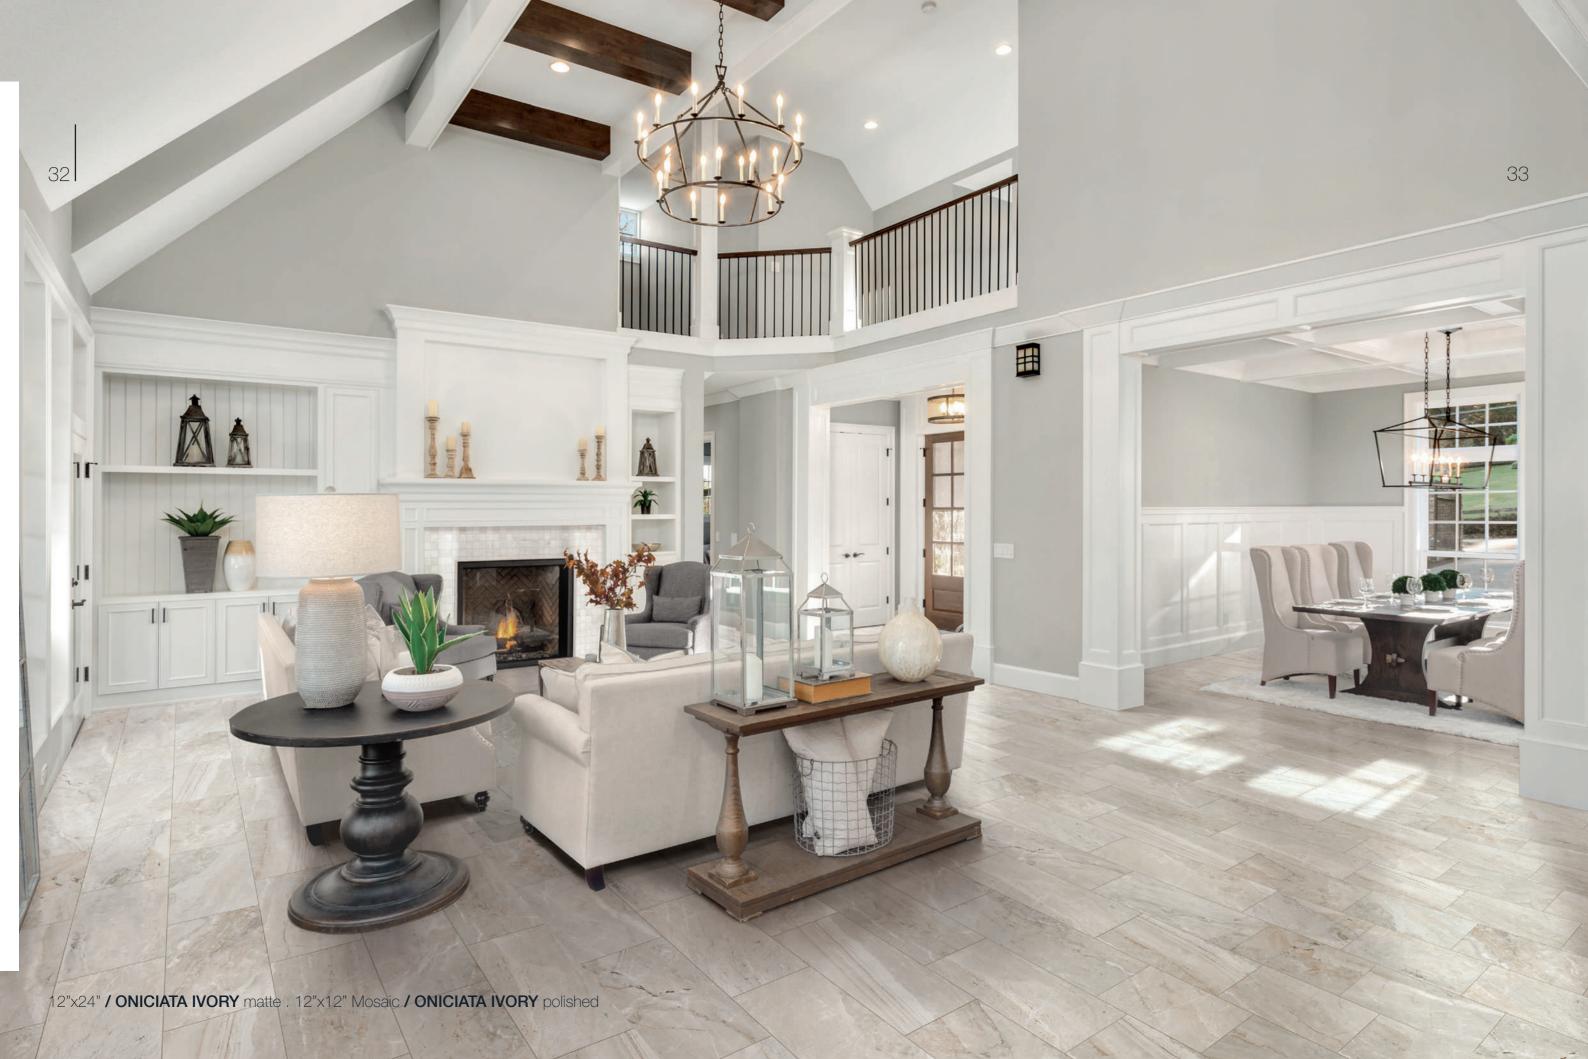

odern in presentation.

With the unique ability to tie together rustic and modern décor schemes, or to stand alone in its own brilliance, marble-looks have been the sought after for centuries.

Classically timeless, the Marbles collection contains an array of five designer shades, sure to please even the most decerning interior designers. Boasting four attractive sizes including a gorgeous large format 24"x48".

The Marbles collection is comprised of 40% recycled content, is made from locally sourced, natural materials and contains no VOCs, PVC or Formaldehyde commonly found in other flooring options.















12"x24" / VOLAKAS SILK matte . 9"x11" Hexagon Mosaic matte / VOLAKAS SILK



























12"x24" / ONICIATA IVORY matte . 12"x12" Mosaic / ONICIATA IVORY polished



















#### sizes:

# 24"x48" Matte

- 1102327 Volakas Silk 1102328 Carrara White
- 1102329 Oniciata Ivory 1102330 Oniciata Grey
- 1102331 Marmo Nero

#### 24"x24" Matte



- 1102282 Volakas Silk 1102283 Carrara White
- 1102284 Oniciata Ivory 1102285 Oniciata Grev
- 1102286 Marmo Nero

### 12"x24" **Matte**



- 1102292 Volakas Silk 1102293 Carrara White 1102294 Oniciata Ivory
- 1102295 Oniciata Grey 1102296 Marmo Nero

Colors shown may vary from actual product. Final selection should be made from actual product samples.

#### 24"x48" Polished



- 1102332 Volakas Silk
- 1102333 Carrara White 1102334 Oniciata Ivory
- 1102335 Oniciata Grey
- 1102336 Marmo Nero

#### 24"x24" Polished



- 1102337 Volakas Silk
- 1102338 Carrara White
- 1102339 Oniciata Ivory 1102340 Oniciata Grey
-