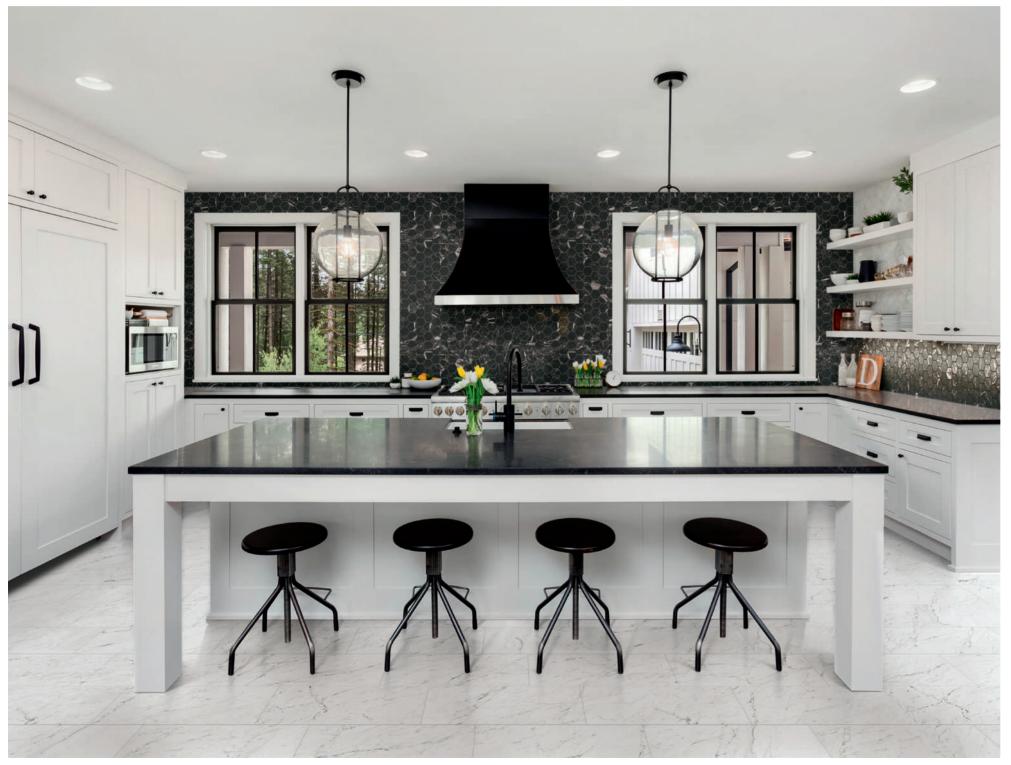

The Marbles collection is comprised of 40% recycled content, is made from locally sourced, natural materials and contains no VOCs, PVC or Formaldehyde commonly found in other flooring options.

12"x24" / VOLAKAS SILK matte . 9"x11" Hexagon Mosaic matte / VOLAKAS SILK