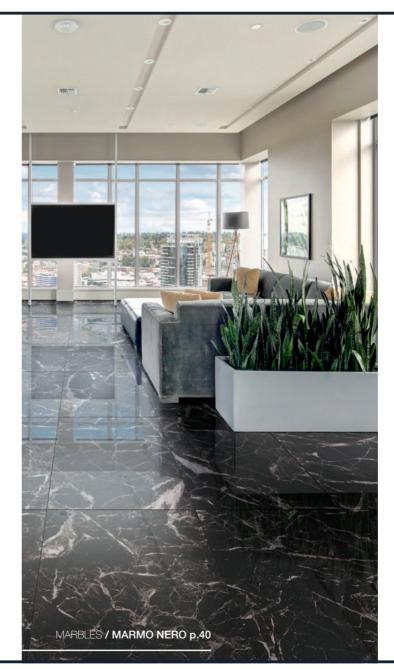

Classic in nature, modern in presentation.

With the unique ability to tie together rustic and modern décor schemes, or to stand alone in its own brilliance, marble-looks have been the sought after for centuries.

Classically timeless, the Marbles collection contains an array of five designer shades, sure to please even the most decerning interior designers. Boasting four attractive sizes including a gorgeous large format 24"x48".

The Marbles collection is comprised of 40% recycled content, is made from locally sourced, natural materials and contains no VOCs, PVC or Formaldehyde commonly found in other flooring options.















12"x24" / VOLAKAS SILK matte . 9"x11" Hexagon Mosaic matte / VOLAKAS SILK



























12"x24" / ONICIATA IVORY matte . 12"x12" Mosaic / O