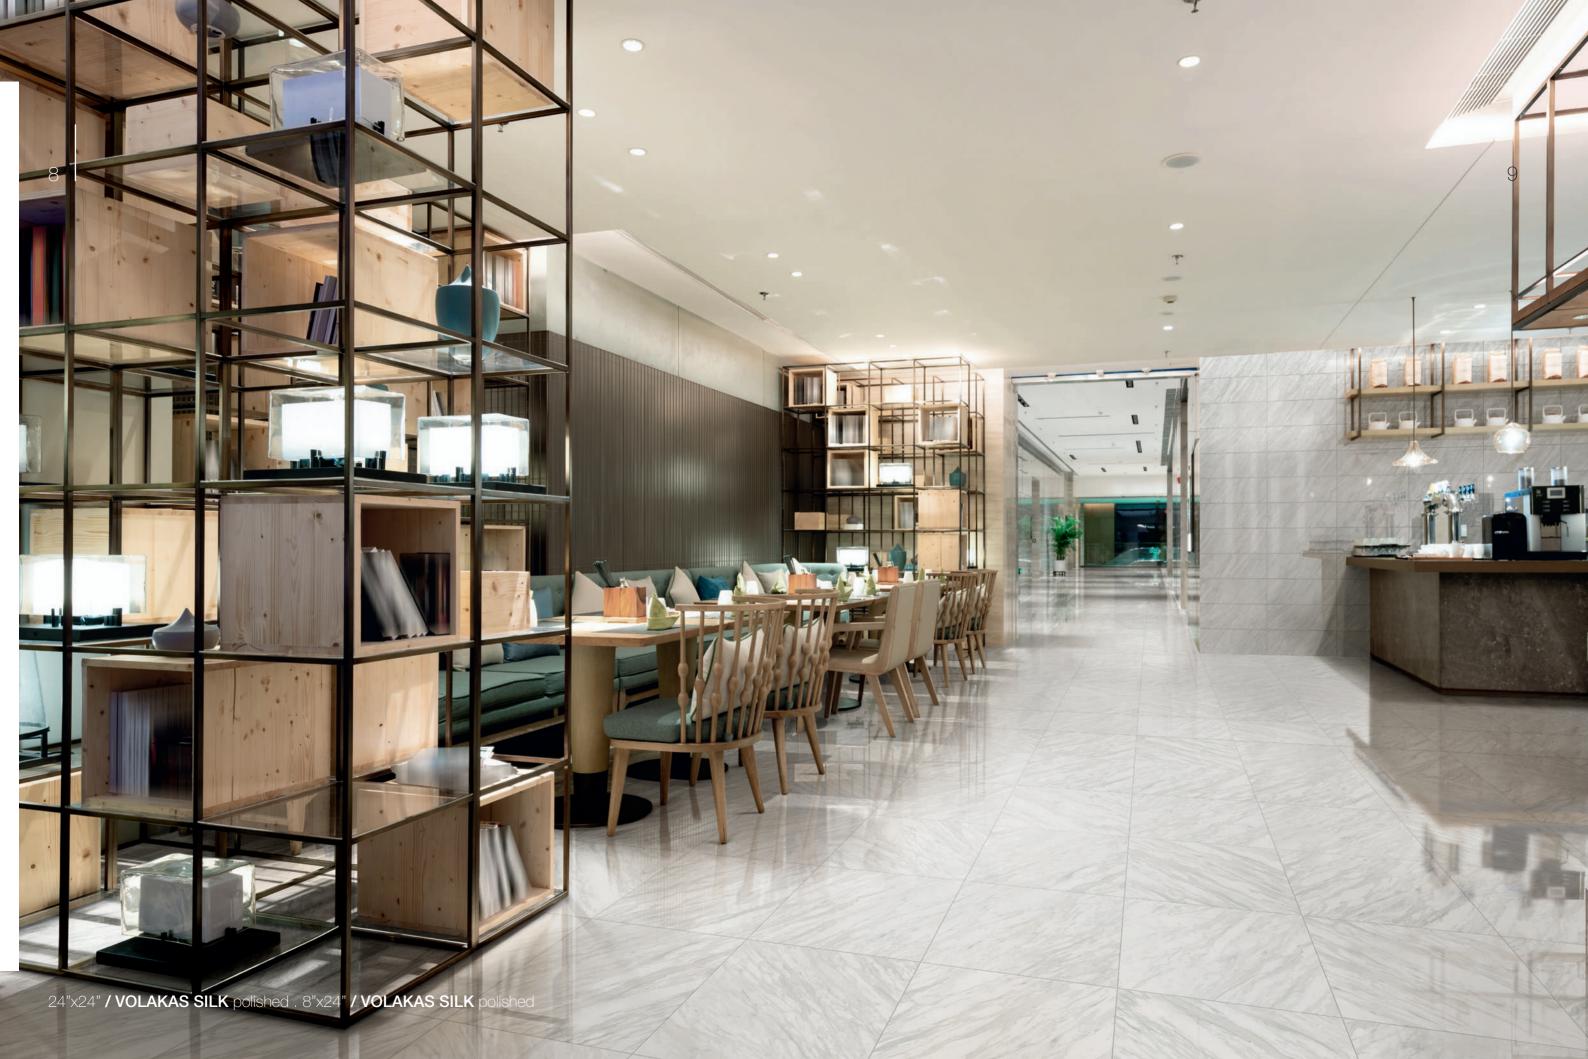

The Marbles collection is comprised of 40% recycled content, is made from locally sourced, natural materials and contains no VOCs, PVC or Formaldehyde commonly found in other flooring options.

12"x24" / VOLAKAS SILK matte . 9"x11" Hexagon Mosaic matte / VOLAKAS SILK