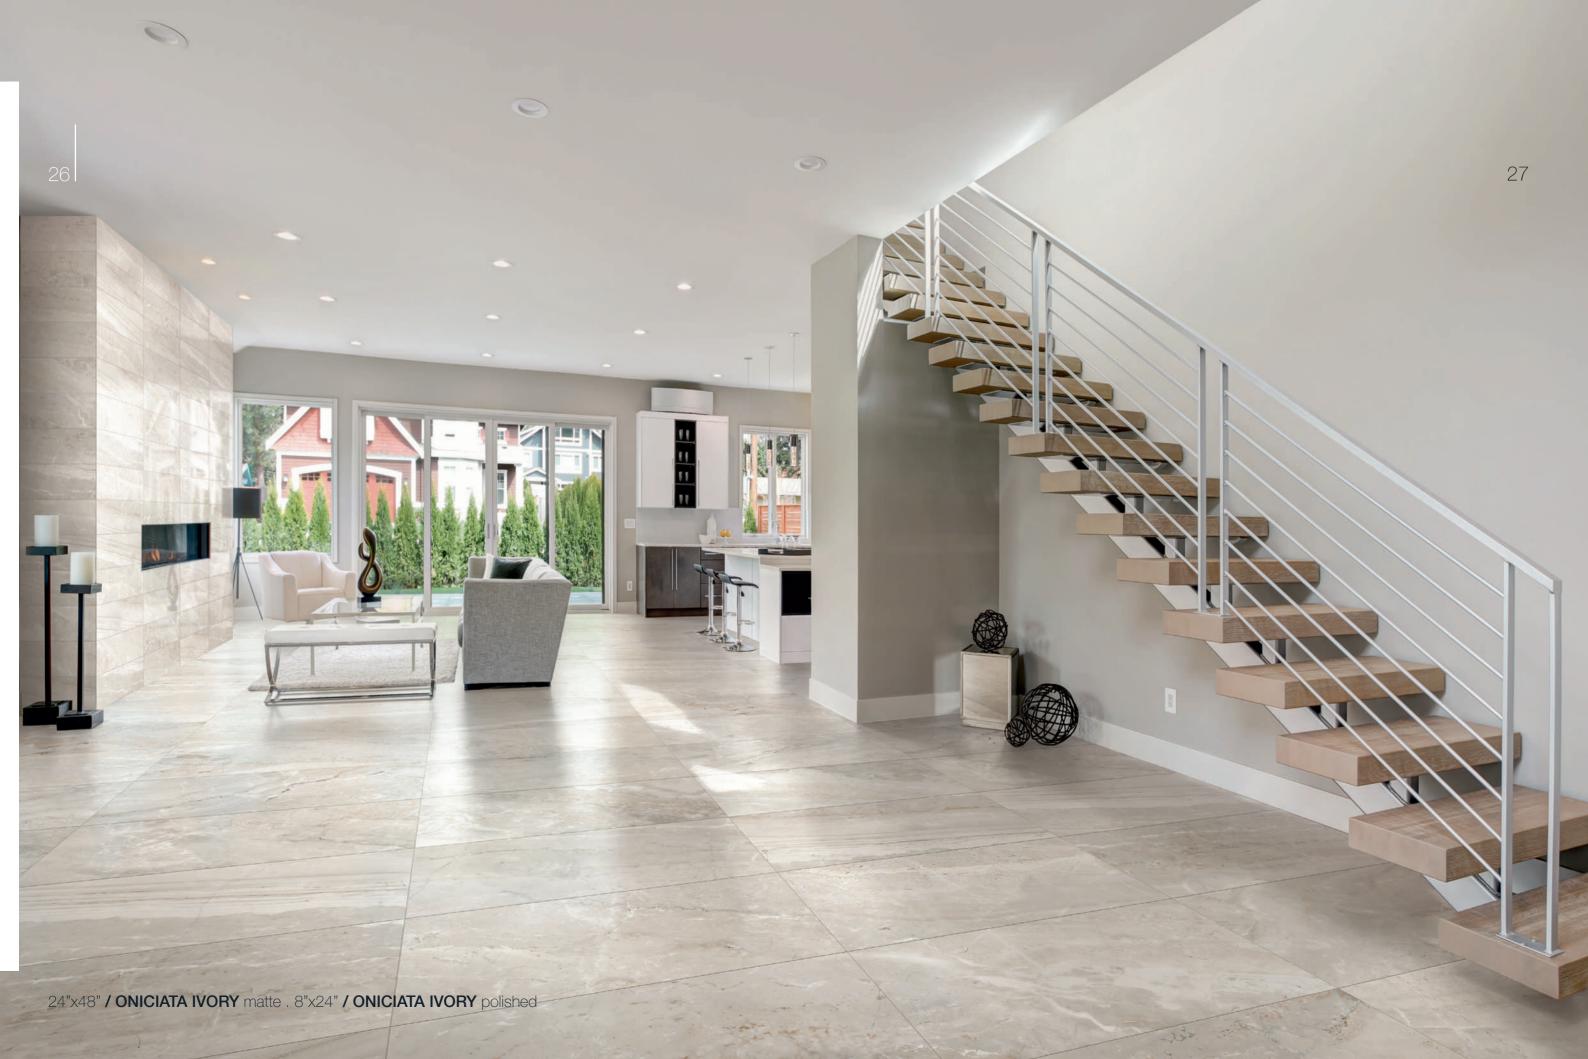

Classic in nature, modern in presentation.

With the unique ability to tie together rustic and modern décor schemes, or to stand alone in its own brilliance, marble-looks have been the sought after for centuries.

Classically timeless, the Marbles collection contains an array of five designer shades, sure to please even the most decerning interior designers. Boasting four attractive sizes including a gorgeous large format 24"x48".

The Marbles collection is comprised of 40% recycled content, is made from locally sourced, natural materials and contains no VOCs, PVC or Formaldehyde commonly found in other flooring options.















12"x24" / VOLAKAS SILK matte . 9"x11" Hexagon Mosaic matte / VOLAKAS SILK



























12"x24" / ONICIATA IVORY matte . 12"x12" Mosaic / ONICIATA IVORY polished



















#### sizes:

# 24"x48" Matte

- 1102327 Volakas Silk 1102328 Carrara White
- 1102329 Oniciata Ivory 1102330 Oniciata Grey
- 1102331 Marmo Nero

#### 24"x24" Matte



- 1102282 Volakas Silk 1102283 Carrara White
- 1102284 Oniciata Ivory 1102285 Oniciata Grev
- 1102286 Marmo Nero

### 12"x24" **Matte**



- 1102292 Volakas Silk 1102293 Carrara White 1102294 Oniciata Ivory
- 1102295 Oniciata Grey 1102296 Marmo Nero

Colors shown may vary from actual product. Final selection should be made from actual product samples.

#### 24"x48" Polished



- 1102332 Volakas Silk
- 1102333 Carrara White 1102334 Oniciata Ivory
- 1102335 Oniciata Grey
- 1102336 Marmo Nero

#### 24"x24" Polished



- 1102337 Vo