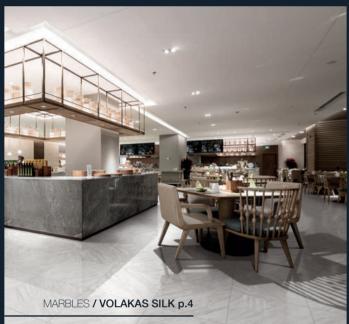

Classically timeless, the Marbles collection contains an array of five designer shades, sure to please even the most decerning interior designers. Boasting four attractive sizes including a gorgeous large format 24"x48".

The Marbles collection is comprised of 40% recycled content, is made from locally sourced, natural materials and contains no VOCs, PVC or Formaldehyde commonly found in other flooring options.

12"x24" / VOLAKAS SILK matte . 9"x11" Hexagon Mosaic matte / VOLAKAS SILK