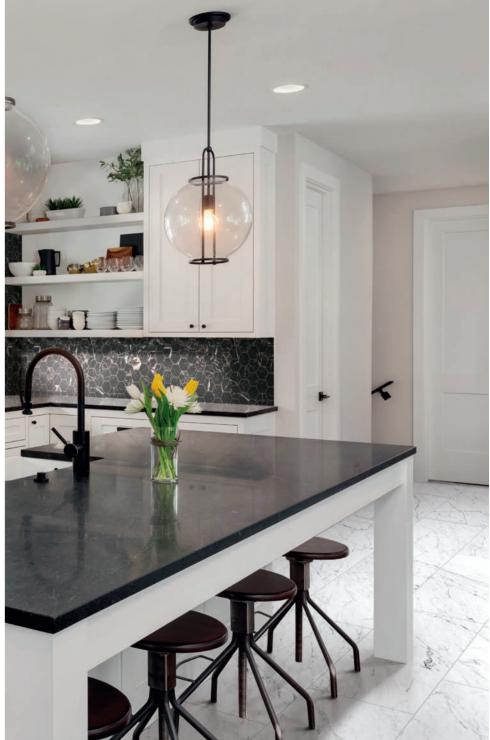

The Marbles collection is comprised of 40% recycled content, is made from locally sourced, natural materials and contains no VOCs, PVC or Formaldehyde commonly found in other flooring options.

12"x24" / VOLAKAS SILK matte . 9"x11" Hexagon Mosaic matte / VOLAKAS SILK