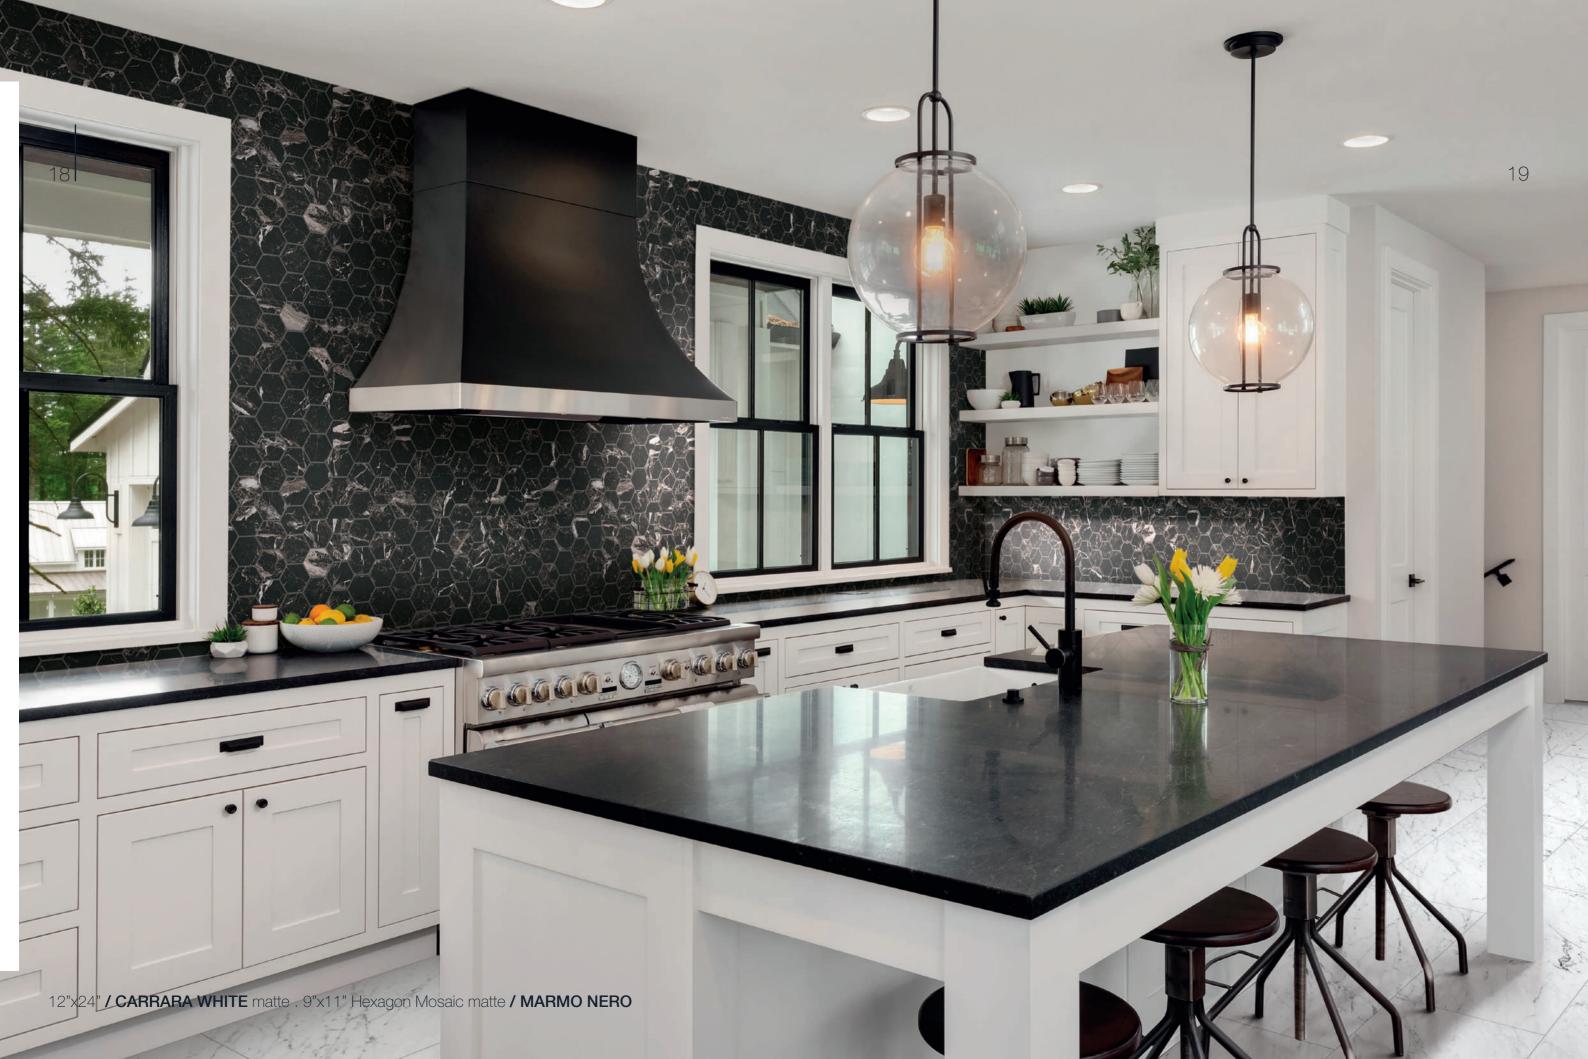

The Marbles collection is comprised of 40% recycled content, is made from locally sourced, natural materials and contains no VOCs, PVC or Formaldehyde commonly found in other flooring options.

12"x24" / VOLAKAS SILK matte . 9"x11" Hexagon Mosaic matte / VOLAKAS SILK