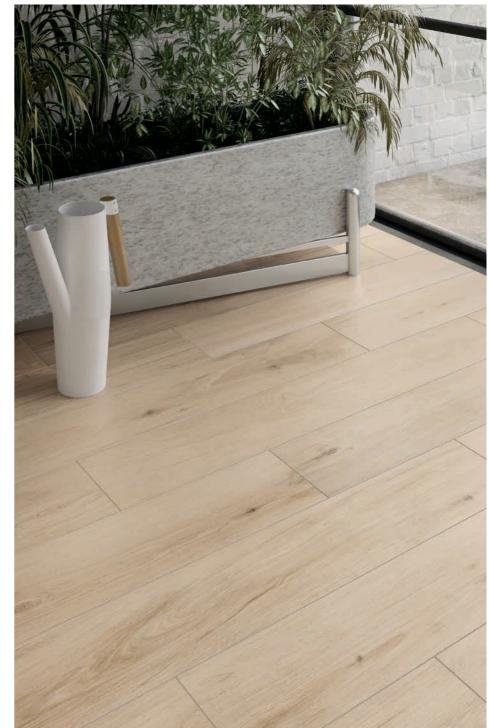

### 6 COLORS Color Sarbon Reutral

**PINE** 1103297 - 8"x48"

**BIRCH** 1103295 - 8"x48"

**TEAK** 1103293 - 8"x48"

WHITE OAK 1103296 - 8"x48"

**CHESTNUT** 1103294 - 8"x48"

**POPLAR** 1103292 - 8"x48"

### 1 ECO FRIENDLY SIZE

8"x48"

### 1 FINISH

Finish Matte Pressed. Thickness 10mm

**Six color variations** reproduce with faithfulness of detail the linear and clean graphics of wood to create beautiful interior settings. The result is a union of sinuous veins, nodes, and the typical nuances of the natural material. Emphasized by the **8"x48" pressed** size, which reduces the energy consumption necessary for its production, enhancing further the **eco-friendly** vocation of the collection.