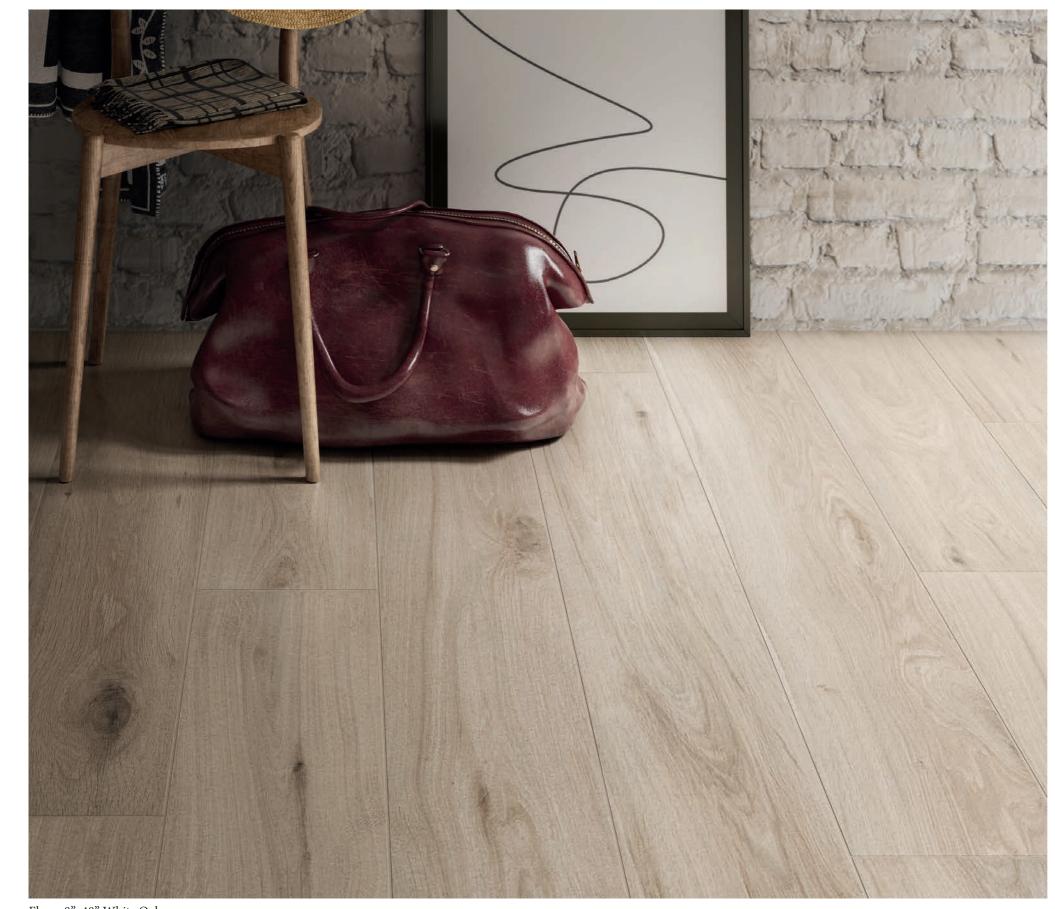

# BIRCH

Floor: 8"x48" Teak

Lowering embodied carbon emissions is now even more urgent than lowering operating emissions which comprise the remaining 20%.

11

Floor: 8"x48" White Oak

WHITE OAK

Floor: 8"x48" Birch