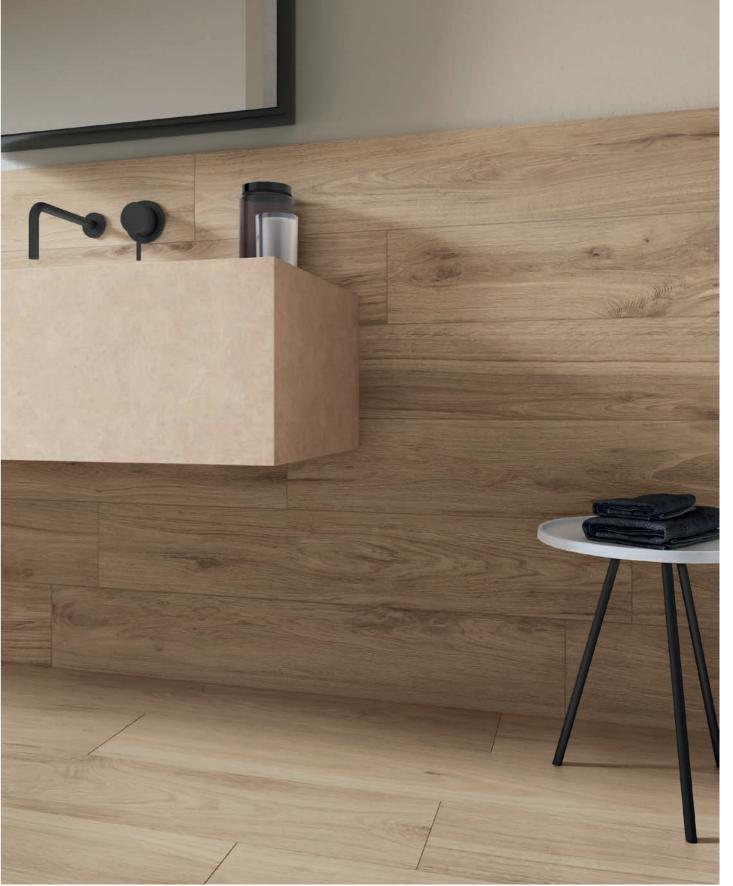

# BIRCH

Floor: 8"x48" Teak

Lowering embodied carbon emissions is now even more urgent than lowering operating emissions which comprise the remaining 20%.

11

Floor: 8"x48" White Oak

WHITE OAK

Floor: 8"x48" Birch