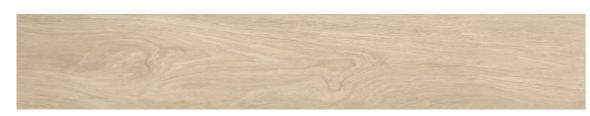

### 6 COLORS Color Sarbon Reutral

**PINE** 1103297 - 8"x48"

**BIRCH** 1103295 - 8"x48"

**TEAK** 1103293 - 8"x48"

WHITE OAK 1103296 - 8"x48"

**CHESTNUT** 1103294 - 8"x48"

**POPLAR** 1103292 - 8"x48"

### 1 FINISH

Finish Matte Pressed. Thickness 10mm

**Six color variations** reproduce with faithfulness of detail the linear and clean graphics of wood to create beautiful interior settings. The result is a union of sinuous veins, nodes, and the typical nuances of the natural material. Emphasized by the **8"x48" pressed** size, which reduces the energy consumption necessary for its production, enhancing further the **eco-friendly** vocation of the collection.