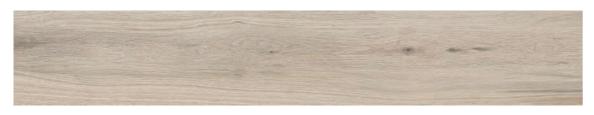

### 6 COLORS Color Sarbon Reutral

**PINE** 1103297 - 8"x48"

**BIRCH** 1103295 - 8"x48"

**TEAK** 1103293 - 8"x48"

WHITE OAK 1103296 - 8"x48"

**CHESTNUT** 1103294 - 8"x48"

**POPLAR** 1103292 - 8"x48"

### 1 FINISH

Finish Matte Pressed. Thickness 10mm

**Six color variations** reproduce with faithfulness of detail the linear and clean graphics of wood to create beautiful interior settings. The result is a union of sinuous veins, nodes, and the typical nuances of the natural material. Emphasized by the **8"x48" pressed** size, which reduces the energy consumption necessary for its production, enhancing further the **eco-friendly** vocation of the collection.

# BIRCH

Floor: 8"x48" Teak

Lowering embodied carbon emissions is now even more urgent than lowering operating emissions which comprise the remaining 20%.

11

Floor: 8"x48" White Oak

WHITE OAK

Floor: 8"x48" Birch