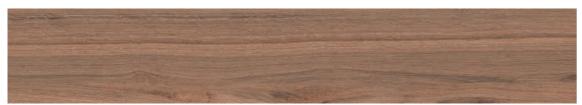

### 6 COLORS Color Sarbon Reutral

**PINE** 1103297 - 8"x48"

**BIRCH** 1103295 - 8"x48"

**TEAK** 1103293 - 8"x48"

WHITE OAK 1103296 - 8"x48"

**CHESTNUT** 1103294 - 8"x48"

**POPLAR** 1103292 - 8"x48"

### 1 FINISH

Finish Matte Pressed. Thickness 10mm

**Six color variations** reproduce with faithfulness of detail the linear and clean graphics of wood to create beautiful interior settings. The result is a union of sinuous veins, nodes, and the typical nuances of the natural material. Emphasized by the **8"x48" pressed** size, which reduces the energy consumption necessary for its production, enhancing further the **eco-friendly** vocation of the collection.

# BIRCH

Floor: 8"x48" Teak

Lowering embodied carbon emissions is now even more urgent than lowering operating emissions which comprise the remaining 20%.

11

Floor: 8"x48" White Oak

WHITE OAK

Floor: 8"x48" Birch