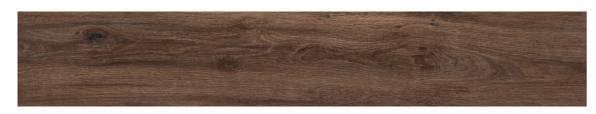

### 6 COLORS Color Sarbon Reutral

**PINE** 1103297 - 8"x48"

**BIRCH** 1103295 - 8"x48"

**TEAK** 1103293 - 8"x48"

WHITE OAK 1103296 - 8"x48"

**CHESTNUT** 1103294 - 8"x48"

**POPLAR** 1103292 - 8"x48"

### 1 FINISH

Finish Matte Pressed. Thickness 10mm

**Six color variations** reproduce with faithfulness of detail the linear and clean graphics of wood to create beautiful interior settings. The result is a union of sinuous veins, nodes, and the typical nuances of the natural material. Emphasized by the **8"x48" pressed** size, which reduces the energy consumption necessary for its production, enhancing further the **eco-friendly** vocation of the collection.

# **CHESTNUT**

17

Floor: 8"x48" Chestnut

Native is a carbon neutral tile, meaning that no additional embodied carbon emissions are produced in the creation of Native tiles.

Floor: 8"x48" Teak

Floor: 8"x48" Poplar, Teak