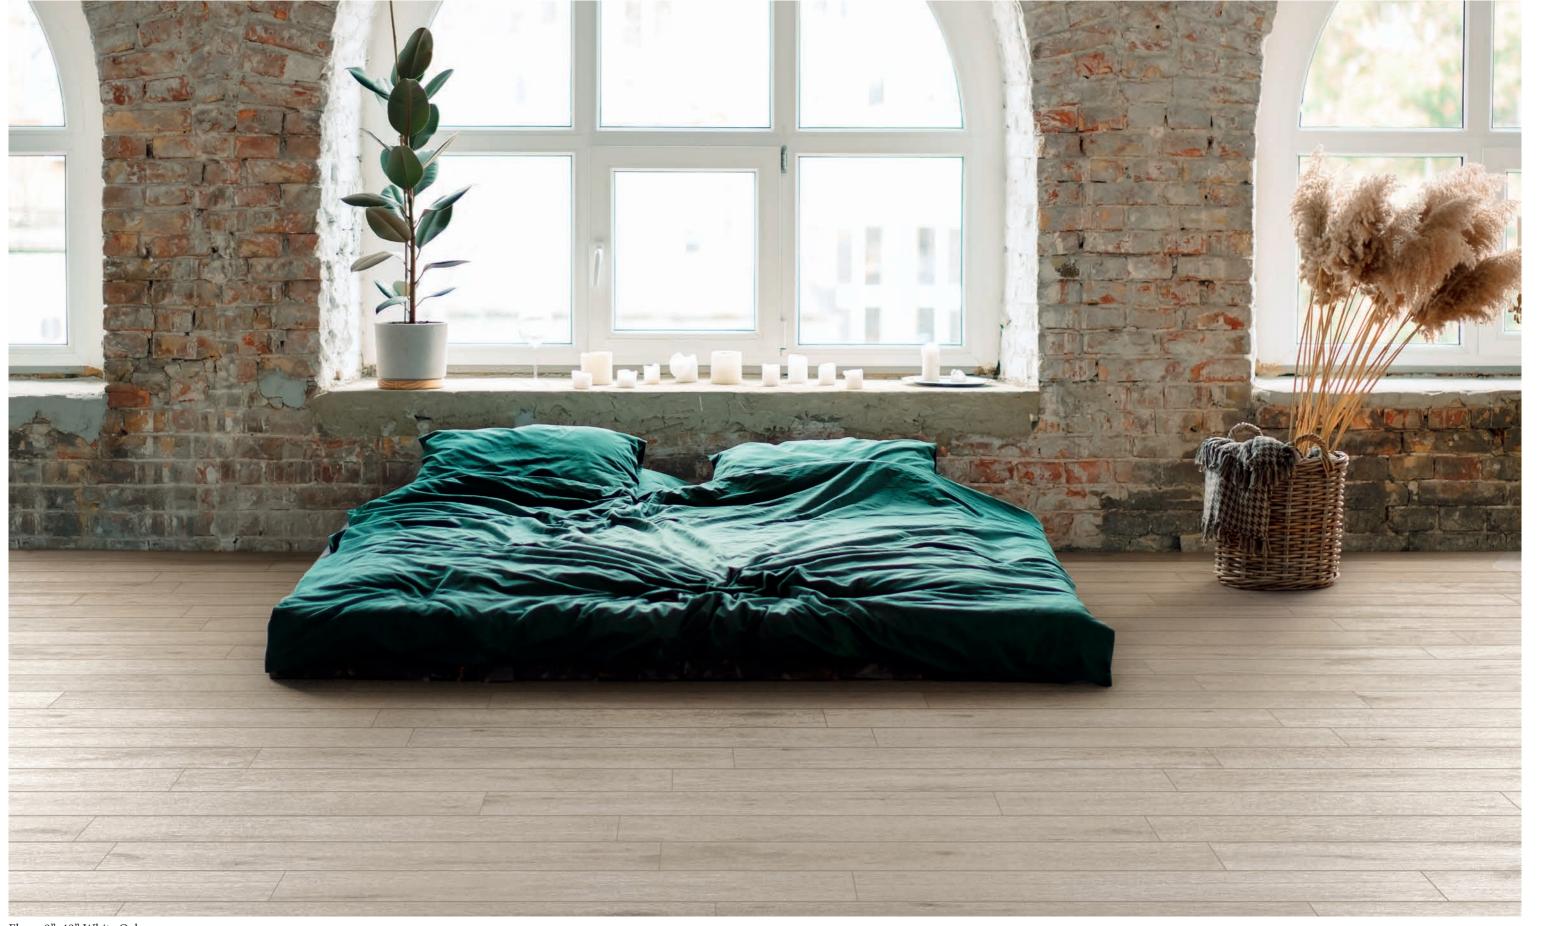

# BIRCH

Floor: 8"x48" Teak

Lowering embodied carbon emissions is now even more urgent than lowering operating emissions which comprise the remaining 20%.

11

Floor: 8"x48" White Oak

WHITE OAK

Floor: 8"x48" Birch