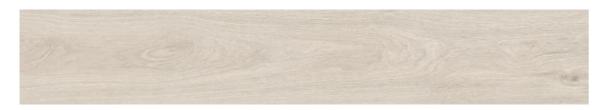

### 6 COLORS Color Sarbon Reutral

**PINE** 1103297 - 8"x48"

**BIRCH** 1103295 - 8"x48"

**TEAK** 1103293 - 8"x48"

WHITE OAK 1103296 - 8"x48"

**CHESTNUT** 1103294 - 8"x48"

**POPLAR** 1103292 - 8"x48"

### 1 ECO FRIENDLY SIZE

8"x48"

### 1 FINISH

Finish Matte Pressed. Thickness 10mm

**Six color variations** reproduce with faithfulness of detail the linear and clean graphics of wood to create beautiful interior settings. The result is a union of sinuous veins, nodes, and the typical nuances of the natural material. Emphasized by the **8"x48" pressed** size, which reduces the energy consumption necessary for its production, enhancing further the **eco-friendly** vocation of the collection.