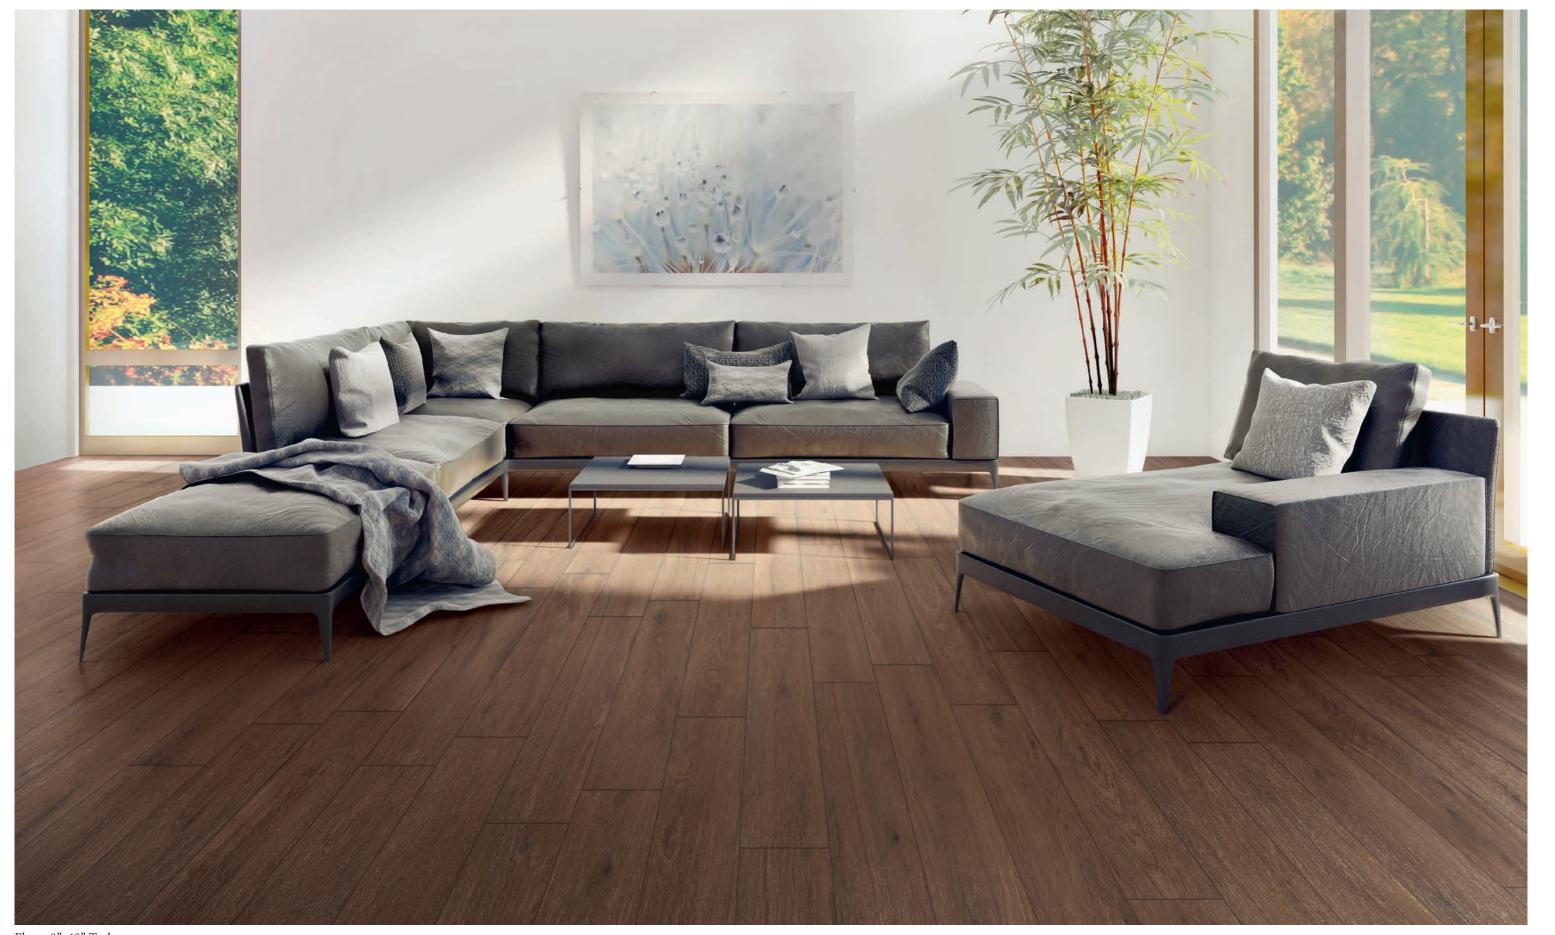

### 6 COLORS Color Sarbon Reutral

**PINE** 1103297 - 8"x48"

**BIRCH** 1103295 - 8"x48"

**TEAK** 1103293 - 8"x48"

WHITE OAK 1103296 - 8"x48"

**CHESTNUT** 1103294 - 8"x48"

**POPLAR** 1103292 - 8"x48"

### 1 FINISH

Finish Matte Pressed. Thickness 10mm

**Six color variations** reproduce with faithfulness of detail the linear and clean graphics of wood to create beautiful interior settings. The result is a union of sinuous veins, nodes, and the typical nuances of the natural material. Emphasized by the **8"x48" pressed** size, which reduces the energy consumption necessary for its production, enhancing further the **eco-friendly** vocation of the collection.