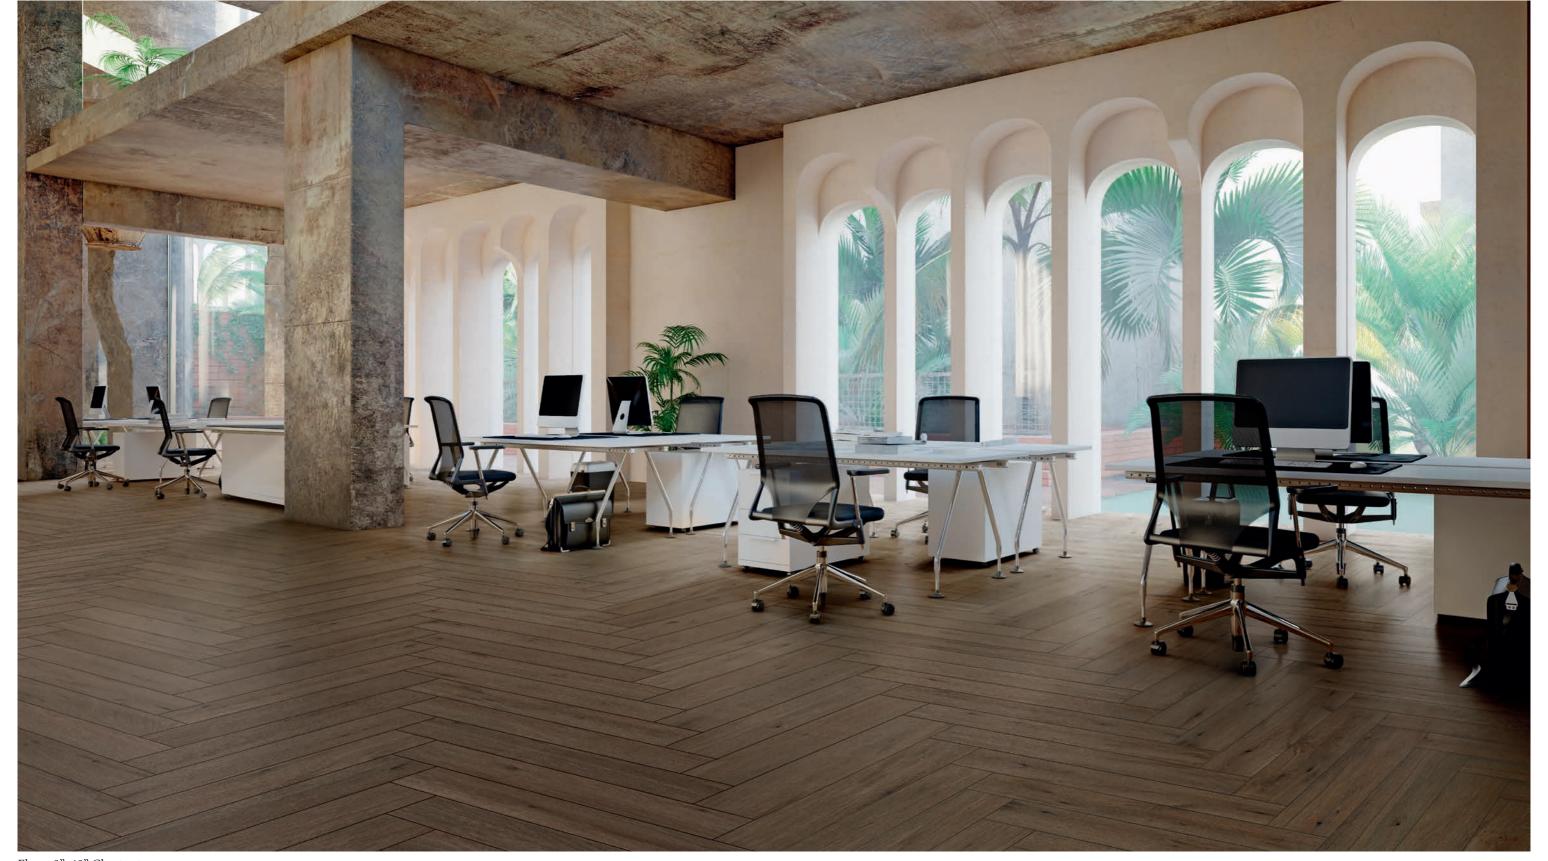

# BIRCH

Floor: 8"x48" Teak

Lowering embodied carbon emissions is now even more urgent than lowering operating emissions which comprise the remaining 20%.

11

Floor: 8"x48" White Oak

WHITE OAK

Floor: 8"x48" Birch