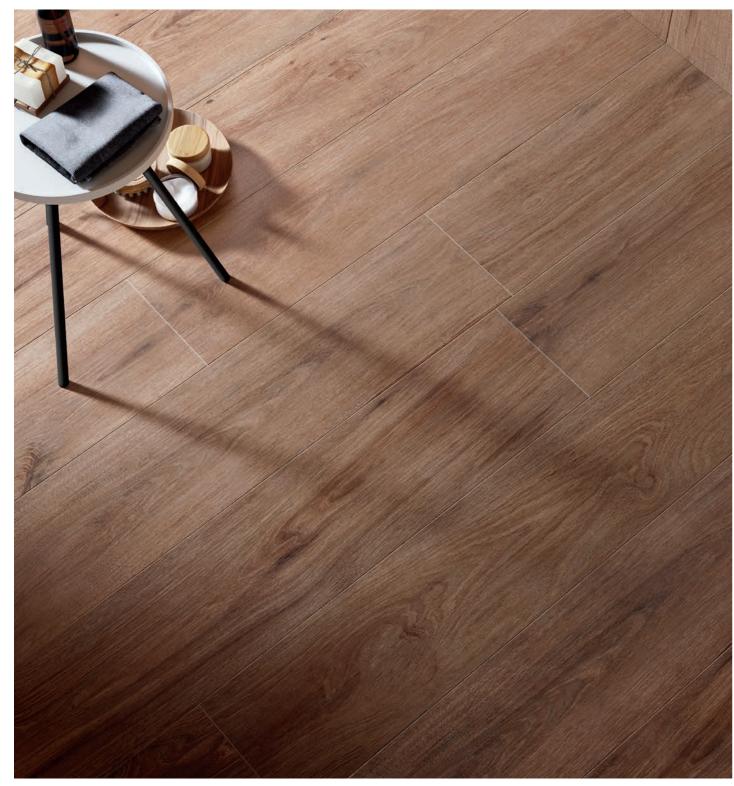

# BIRCH

Floor: 8"x48" Teak

Lowering embodied carbon emissions is now even more urgent than lowering operating emissions which comprise the remaining 20%.

11

Floor: 8"x48" White Oak

WHITE OAK

Floor: 8"x48" Birch