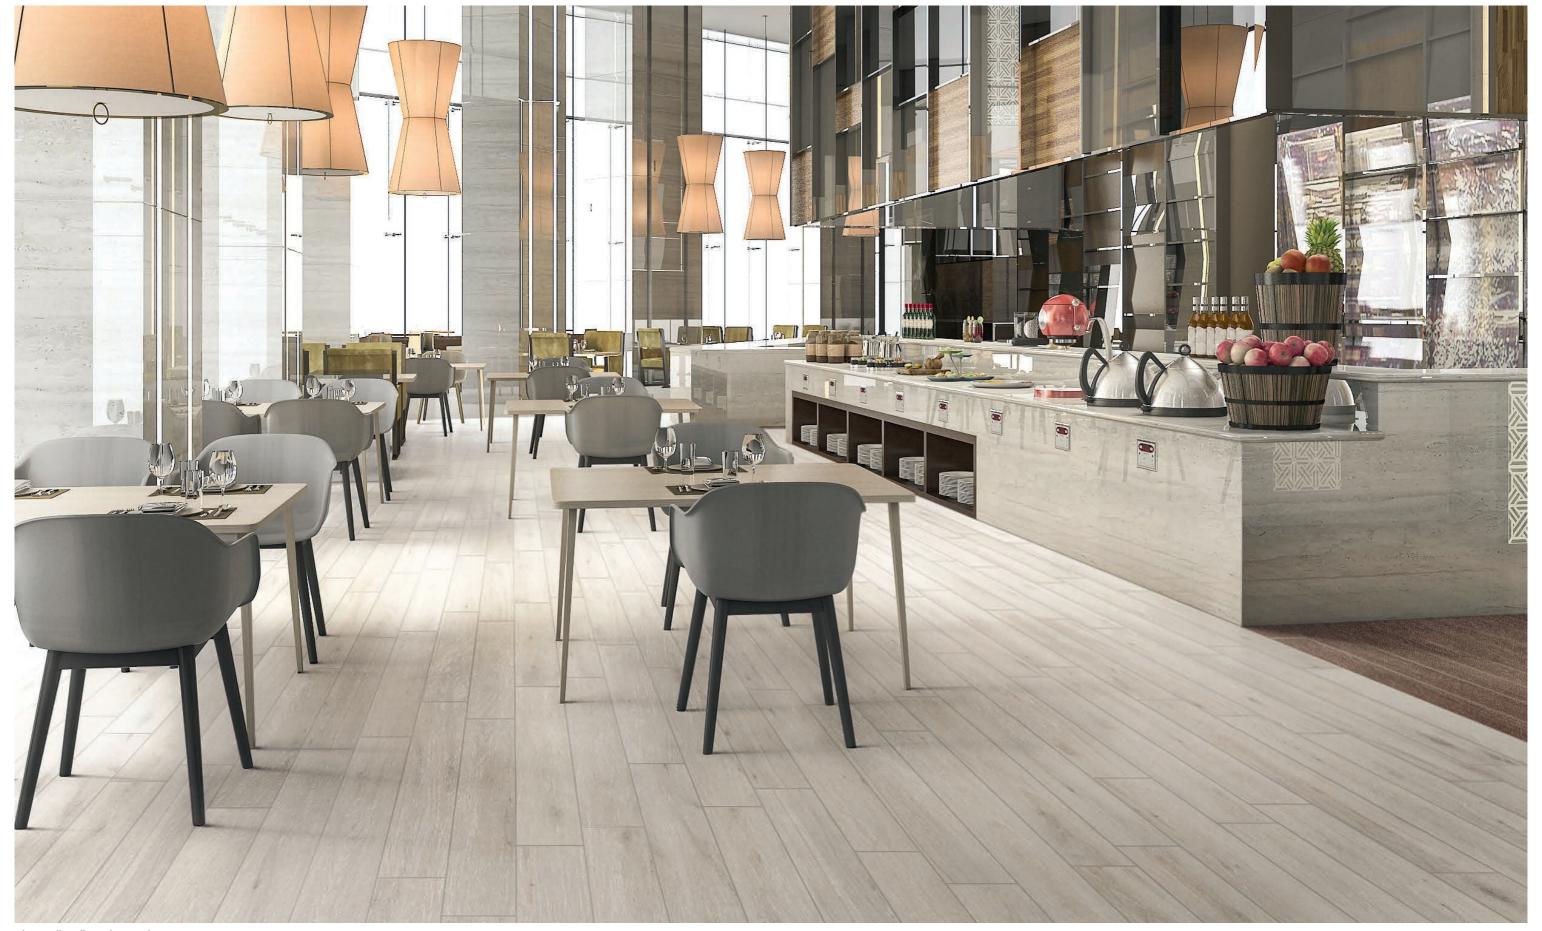

### 1 FINISH

Finish Matte Pressed. Thickness 10mm

**Six color variations** reproduce with faithfulness of detail the linear and clean graphics of wood to create beautiful interior settings. The result is a union of sinuous veins, nodes, and the typical nuances of the natural material. Emphasized by the **8"x48" pressed** size, which reduces the energy consumption necessary for its production, enhancing further the **eco-friendly** vocation of the collection.