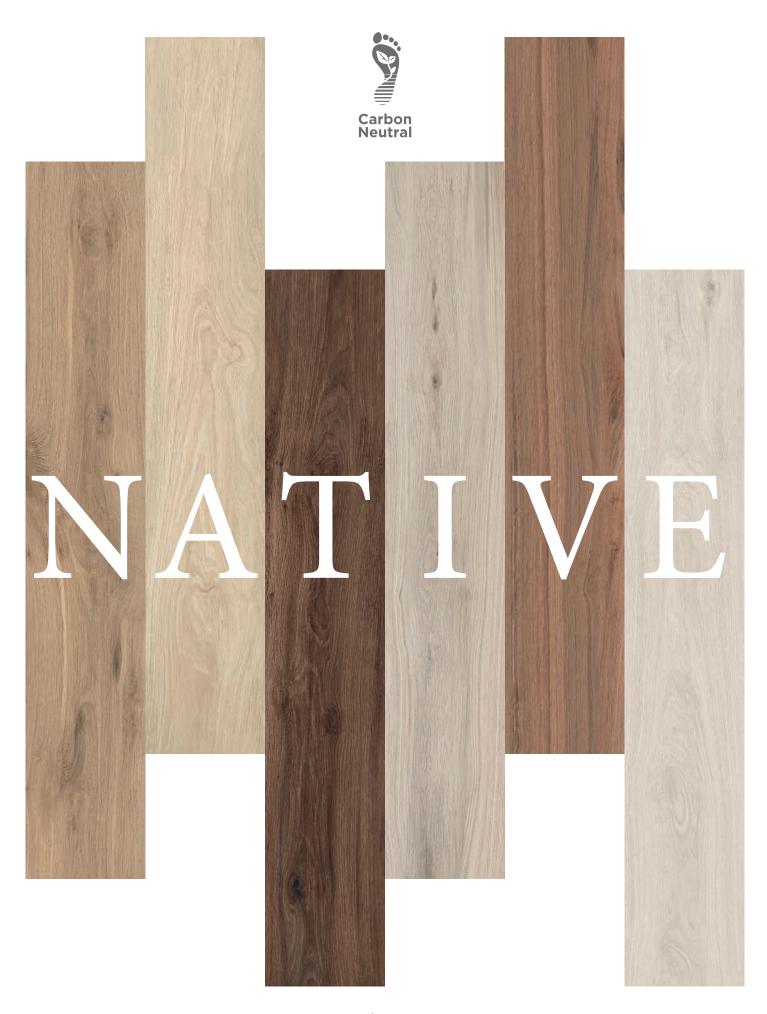

Take part in the change and preserve the future with Native.

Native draws on roots of natural inspiration. As a carbon neutral wood-inspired tile, it pays tribute to some of the finest natural woods and combines an eco-conscious design that is both aesthetically pleasing and innovative. Based on the principles of sustainability, Native extracts the organic beauty of wood, to present a style that satisfies traditional, modern, and futuristic flooring tastes.

### **NATIVE**

### 6 COLORS Color Sarbon Reutral

**PINE** 1103297 - 8"x48"

**BIRCH** 1103295 - 8"x48"

**TEAK** 1103293 - 8"x48"

WHITE OAK 1103296 - 8"x48"

**CHESTNUT** 1103294 - 8"x48"

**POPLAR** 1103292 - 8"x48"

### 1 FINISH

Finish Matte Pressed. Thickness 10mm

**Six color variations** reproduce with faithfulness of detail the linear and clean graphics of wood to create beautiful interior settings. The result is a union of sinuous veins, nodes, and the typical nuances of the natural material. Emphasized by the **8"x48" pressed** size, which reduces the energy consumption necessary for its production, enhancing further the **eco-friendly** vocation of the collection.