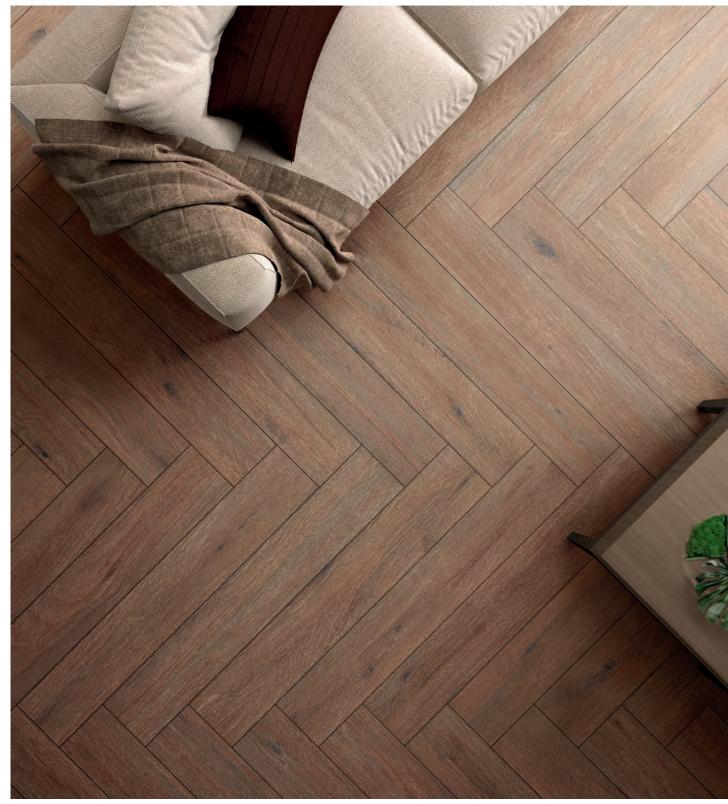

Thoughtful selection of MILE\*stone's Native collection for your project exhibits an eco-conscious mentality, necessary for combating the global climate crisis.

NATIVE NATIVE 15 14

Floor: 8"x48" Chestnut

# **CHESTNUT**

17

Floor: 8"x48" Chestnut

Native is a carbon neutral tile, meaning that no additional embodied carbon emissions are produced in the creation of Native tiles.

Floor: 8"x48" Teak

Floor: 8"x48" Poplar, Teak