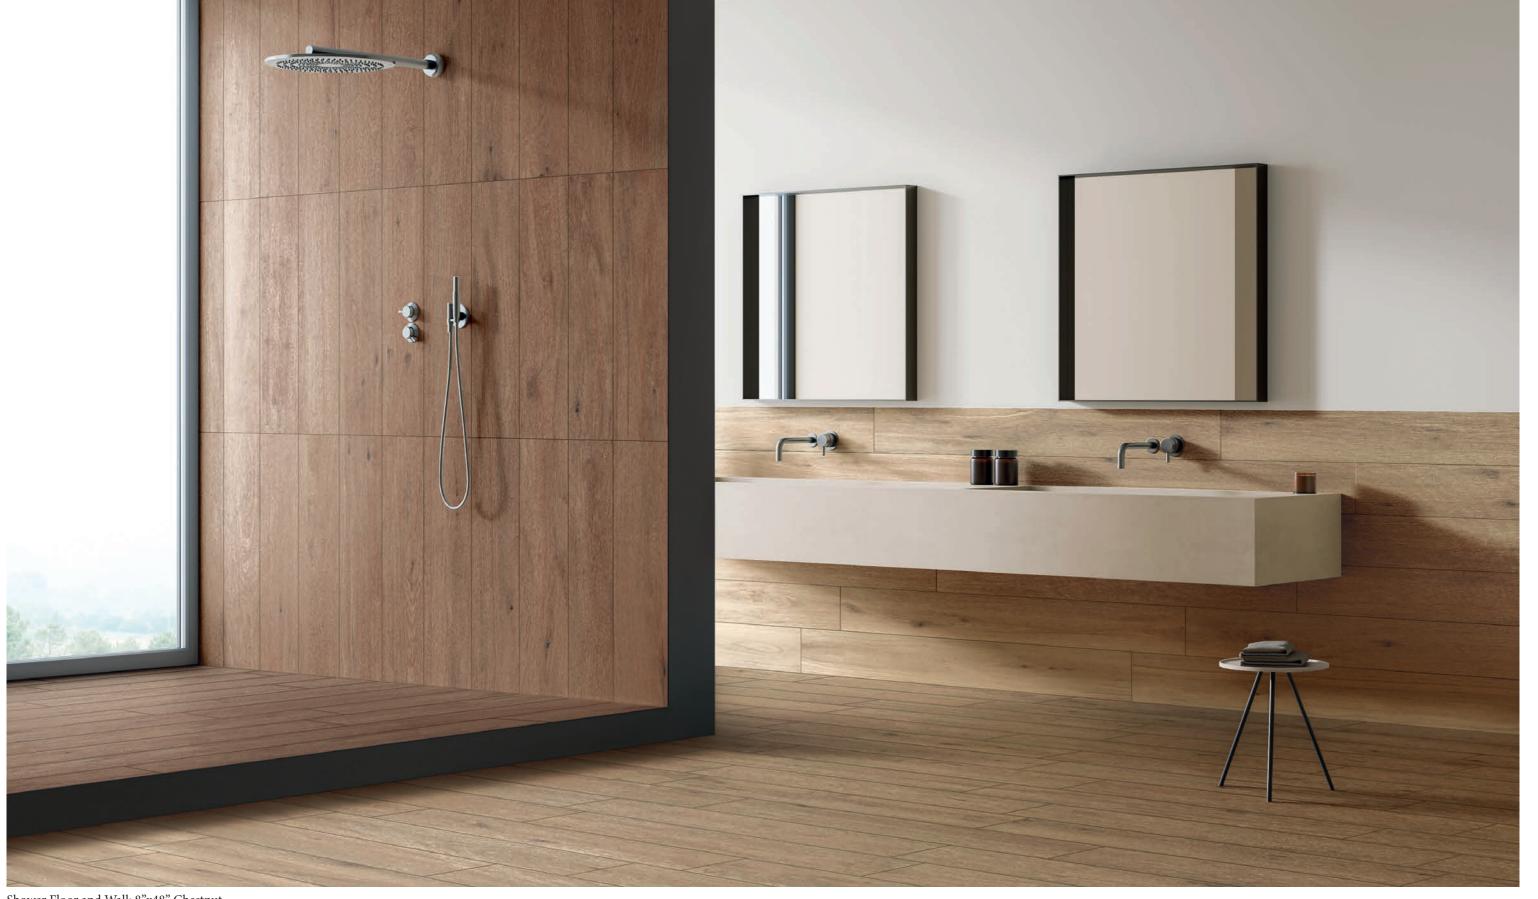

Shower Floor and Wall: 8"x48" Chestnut Wall and Floor: 8"x48" Pine

PINE

Floor: 8"x48" Chestnut

Floor and Wall: 8"x48" Pine

ATIVE 6 NATIVE

Floor: 8"x48" Birch

When looking at total greenhouse gas emissions for new buildings built over the next ten years — the critical period for action to address the global climate emergency — it is estimated that 80% will come from embodied emissions.