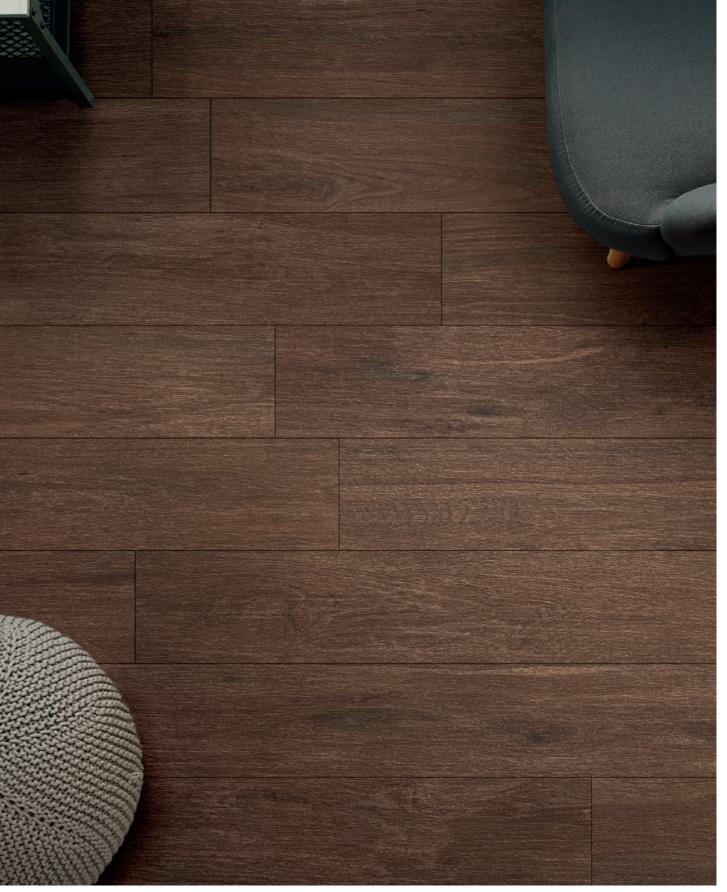

### 1 FINISH

Finish Matte Pressed. Thickness 10mm

**Six color variations** reproduce with faithfulness of detail the linear and clean graphics of wood to create beautiful interior settings. The result is a union of sinuous veins, nodes, and the typical nuances of the natural material. Emphasized by the **8"x48" pressed** size, which reduces the energy consumption necessary for its production, enhancing further the **eco-friendly** vocation of the collection.

# **CHESTNUT**

17

Floor: 8"x48" Chestnut

Native is a carbon neutral tile, meaning that no additional embodied carbon emissions are produced in the creation of Native tiles.

Floor: 8"x48" Teak

Floor: 8"x48" Poplar, Teak