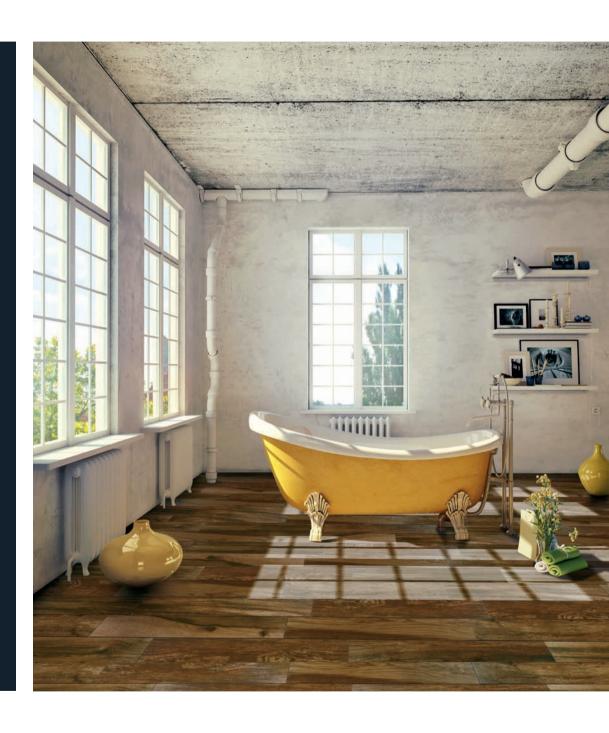

# PIER / SANTA MONICA

21

6"x36"

sizes:

1095764 Cocoa 1095765 Balboa 1095766 Navy 1095768 Santa Monica

Colors shown may vary from actual product.
Final selection should be made from actual product samples.

Clearly distinguishable differences in texture and/ or pattern with similar colors.