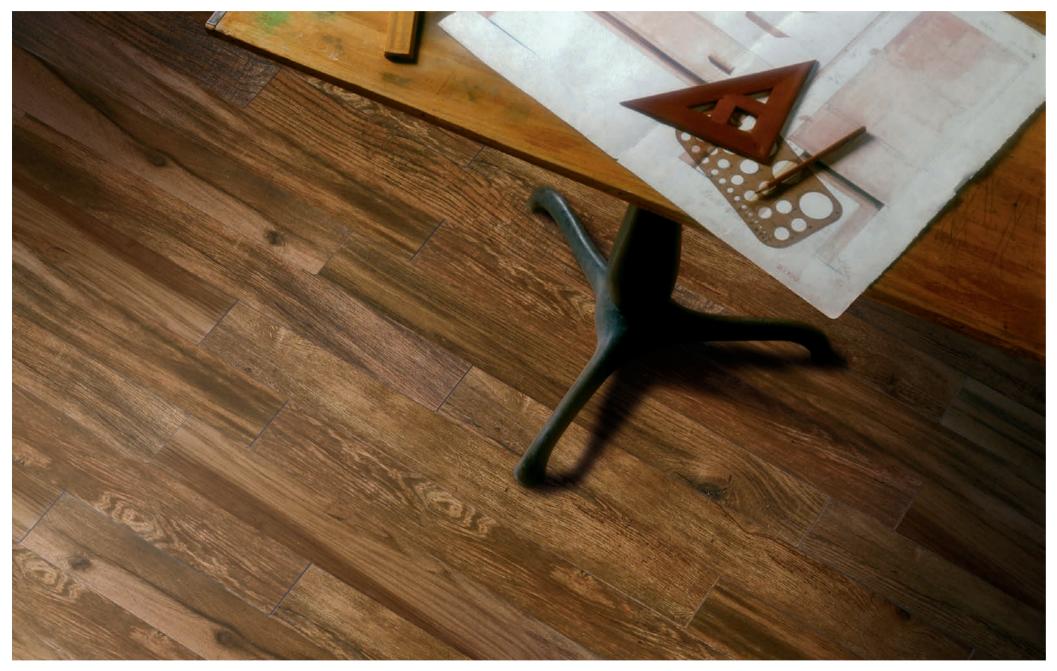

Where rustic elements meet natural shapes and colors, the result is an incredibly warm ambiance known as Pier. The collection combines the simple beauty of organic wood with everyday practicality, giving the floor a traditional look and a strong naturalistic appeal.

# PIER / SANTA MONICA

21

6"x36"

sizes:

1095764 Cocoa 1095765 Balboa 1095766 Navy 1095768 Santa Monica

Colors shown may vary from actual product.
Final selection should be made from actual product samples.

Clearly distinguishable differences in texture and/ or pattern with similar colors.