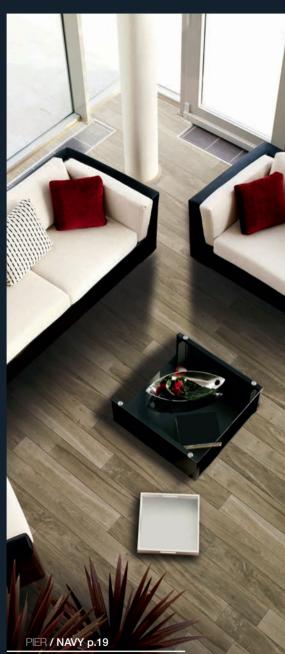

# PIER / SANTA MONICA

21

6"x36"

sizes:

1095764 Cocoa 1095765 Balboa 1095766 Navy 1095768 Santa Monica

Colors shown may vary from actual product.
Final selection should be made from actual product samples.

Clearly distinguishable differences in texture and/ or pattern with similar colors.