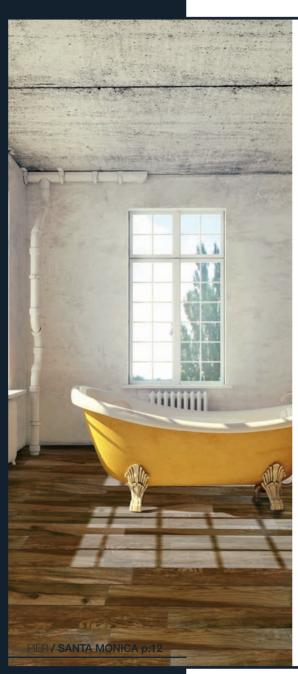

# PIER / SANTA MONICA

21

6"x36"

sizes:

1095764 Cocoa 1095765 Balboa 1095766 Navy 1095768 Santa Monica

Colors shown may vary from actual product.
Final selection should be made from actual product samples.

Clearly distinguishable differences in texture and/ or pattern with similar colors.