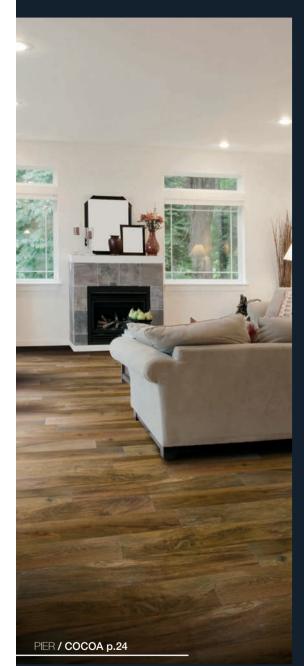

# PIER / SANTA MONICA

21

6"x36"

sizes:

1095764 Cocoa 1095765 Balboa 1095766 Navy 1095768 Santa Monica

Colors shown may vary from actual product.
Final selection should be made from actual product samples.

Clearly distinguishable differences in texture and/ or pattern with similar colors.