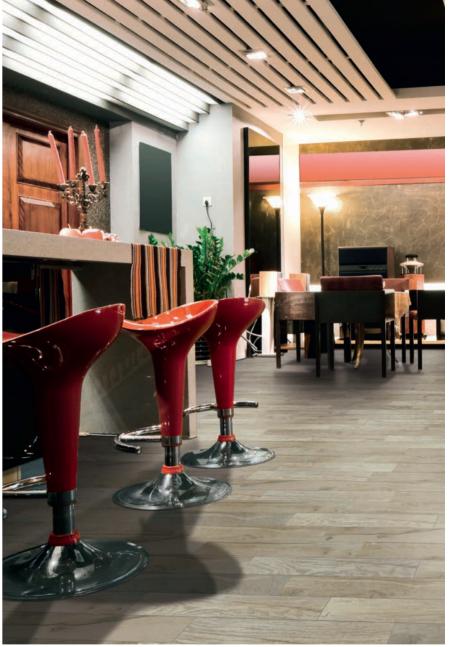

Where rustic elements meet natural shapes and colors, the result is an incredibly warm ambiance known as Pier. The collection combines the simple beauty of organic wood with everyday practicality, giving the floor a traditional look and a strong naturalistic appeal.

# PIER / SANTA MONICA

21

6"x36"

sizes:

1095764 Cocoa 1095765 Balboa 1095766 Navy 1095768 Santa Monica

Colors shown may vary from actual product.
Final selection should be made from actual product samples.

Clearly distinguishable differences in texture and/ or pattern with similar colors.