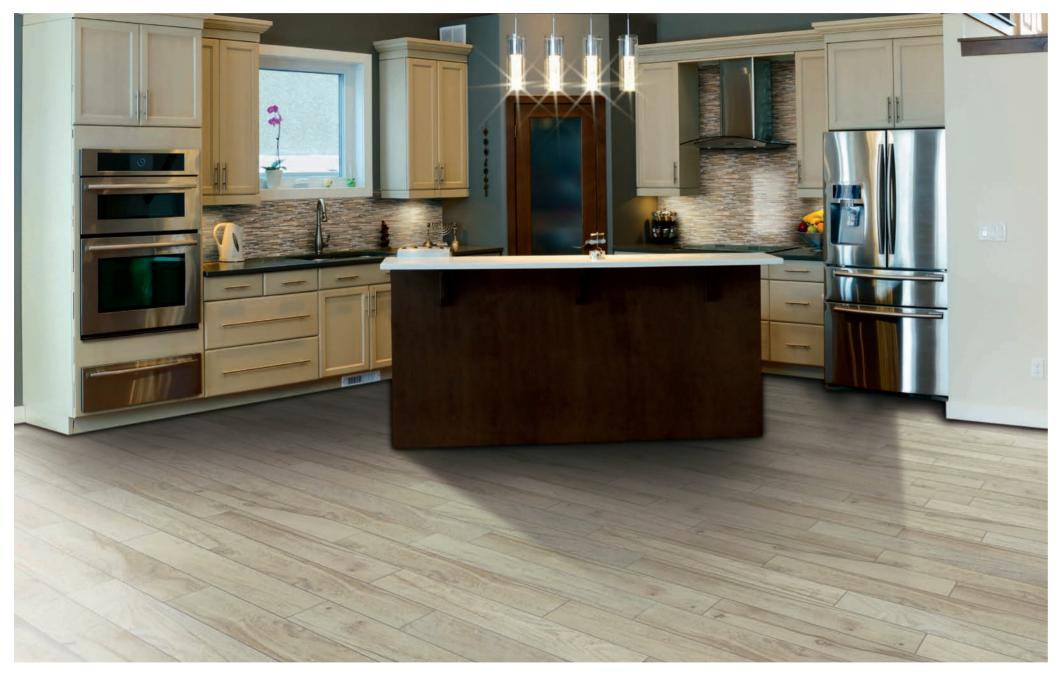

Where rustic elements meet natural shapes and colors, the result is an incredibly warm ambiance known as Pier. The collection combines the simple beauty of organic wood with everyday practicality, giving the floor a traditional look and a strong naturalistic appeal.

# PIER / SANTA MONICA

21

6"x36"

sizes:

1095764 Cocoa 1095765 Balboa 1095766 Navy 1095768 Santa Monica

Colors shown may vary from actual product.
Final selection should be made from actual product samples.

Clearly distinguishable differences in texture and/ or pattern with similar colors.