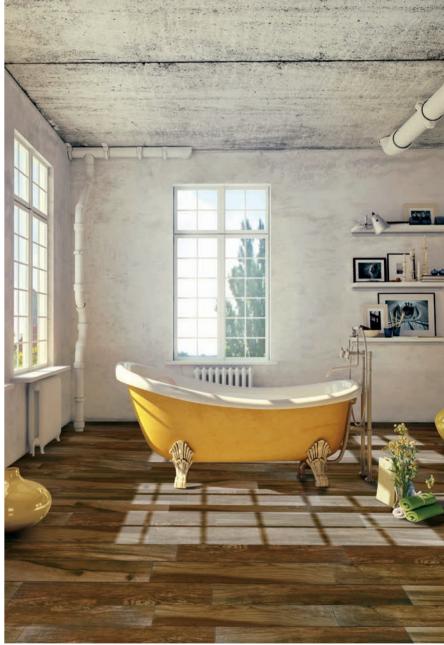

Where rustic elements meet natural shapes and colors, the result is an incredibly warm ambiance known as Pier. The collection combines the simple beauty of organic wood with everyday practicality, giving the floor a traditional look and a strong naturalistic appeal.

# PIER / SANTA MONICA

21

6"x36"

sizes:

1095764 Cocoa 1095765 Balboa 1095766 Navy 1095768 Santa Monica

Colors shown may vary from actual product.
Final selection should be made from actual product samples.

Clearly distinguishable differences in texture and/ or pattern with similar colors.