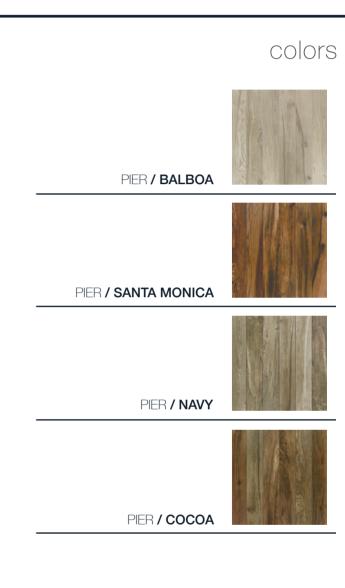

# PIER / SANTA MONICA

21

6"x36"

sizes:

1095764 Cocoa 1095765 Balboa 1095766 Navy 1095768 Santa Monica

Colors shown may vary from actual product.
Final selection should be made from actual product samples.

Clearly distinguishable differences in texture and/ or pattern with similar colors.

VARIATION
While the colors present on a single piece of tile will be indicative of the colors to be expected on the other tiles, the amount of colors on each piece will vary significantly.

SUBSTANTIAL VARIATION

Random color differences from tile to tile, so that one tile may have totally different colors from that on other tiles. Thus, the final installation will be unique.