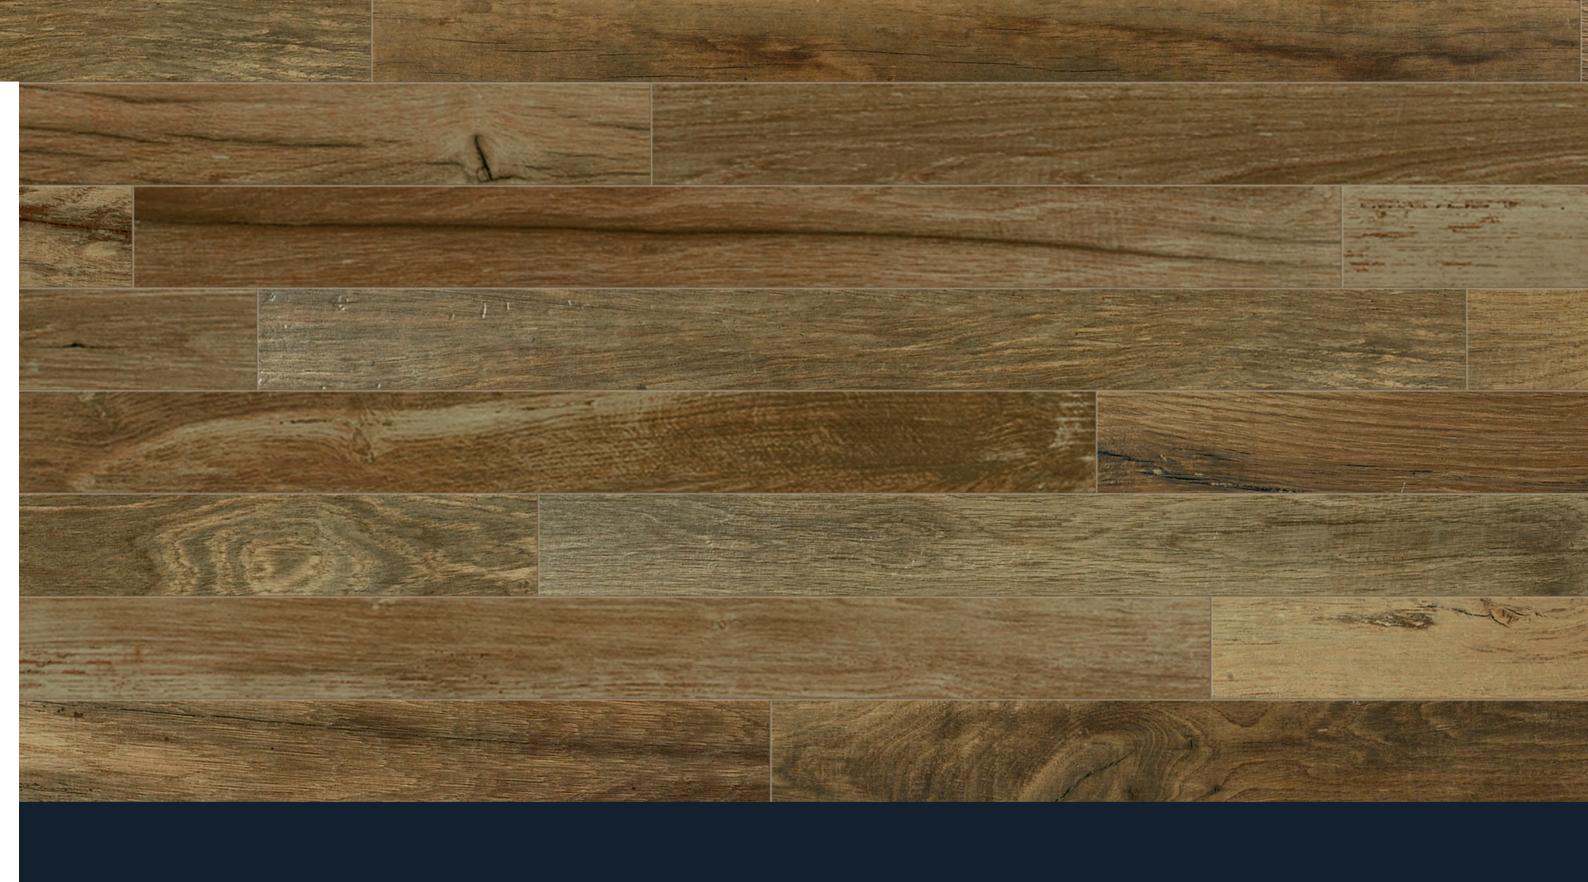

Where rustic elements meet natural shapes and colors, the result is an incredibly warm ambiance known as Pier. The collection combines the simple beauty of organic wood with everyday practicality, giving the floor a traditional look and a strong naturalistic appeal.

# PIER / SANTA MONICA

21

6"x36"

sizes:

1095764 Cocoa 1095765 Balboa 1095766 Navy 1095768 Santa Monica

Colors shown may vary from actual product.
Final selection should be made from actual product samples.

Clearly distinguishable differences in texture and/ or pattern with similar colors.