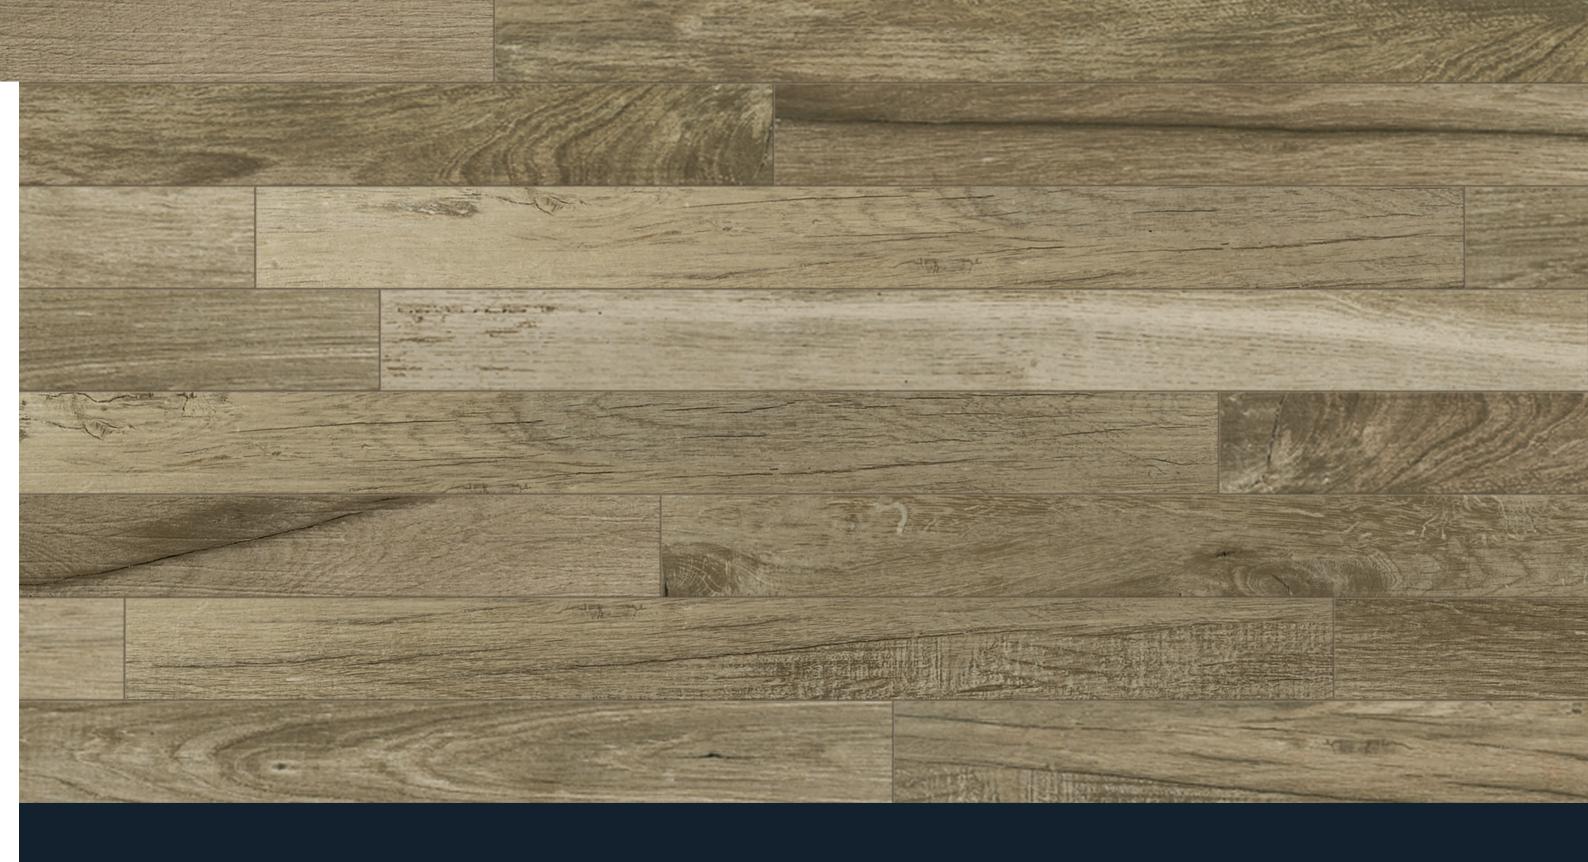

VARIATION
While the colors present on a single piece of tile will be indicative of the colors to be expected on the other tiles, the amount of colors on each piece will vary significantly.

SUBSTANTIAL VARIATION

Random color differences from tile to tile, so that one tile may have totally different colors from that on other tiles. Thus, the final installation will be unique.