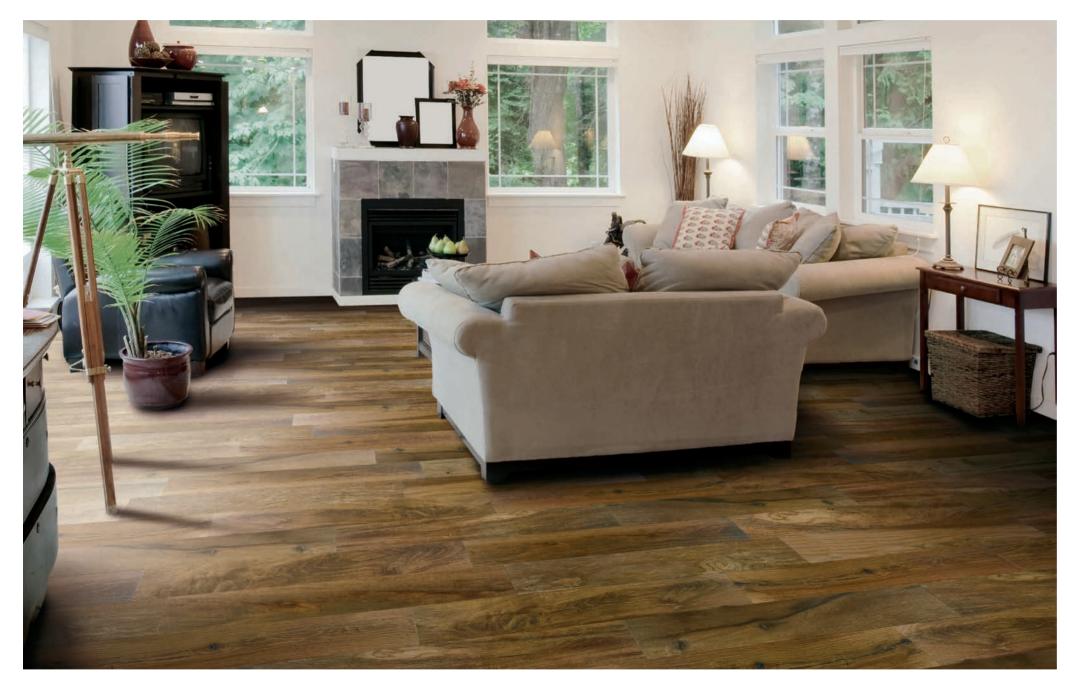

Where rustic elements meet natural shapes and colors, the result is an incredibly warm ambiance known as Pier. The collection combines the simple beauty of organic wood with everyday practicality, giving the floor a traditional look and a strong naturalistic appeal.

# PIER / SANTA MONICA

21

6"x36"

sizes:

1095764 Cocoa 1095765 Balboa 1095766 Navy 1095768 Santa Monica

Colors shown may vary from actual product.
Final selection should be made from actual product samples.

Clearly distinguishable differences in texture and/ or pattern with similar colors.