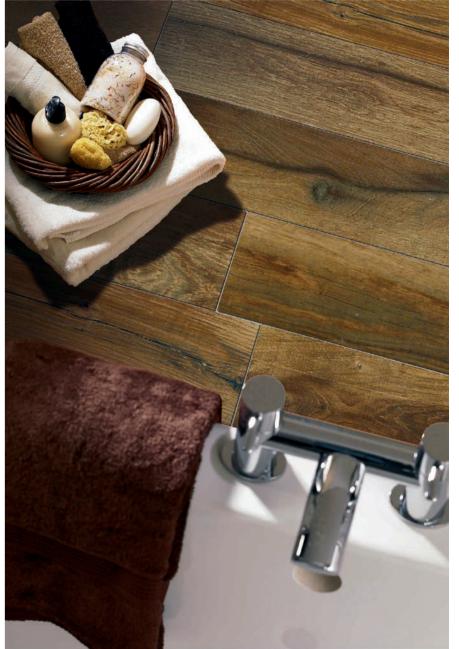

Where rustic elements meet natural shapes and colors, the result is an incredibly warm ambiance known as Pier. The collection combines the simple beauty of organic wood with everyday practicality, giving the floor a traditional look and a strong naturalistic appeal.

# PIER / SANTA MONICA

21

6"x36"

sizes:

1095764 Cocoa 1095765 Balboa 1095766 Navy 1095768 Santa Monica

Colors shown may vary from actual product.
Final selection should be made from actual product samples.

Clearly distinguishable differences in texture and/ or pattern with similar colors.