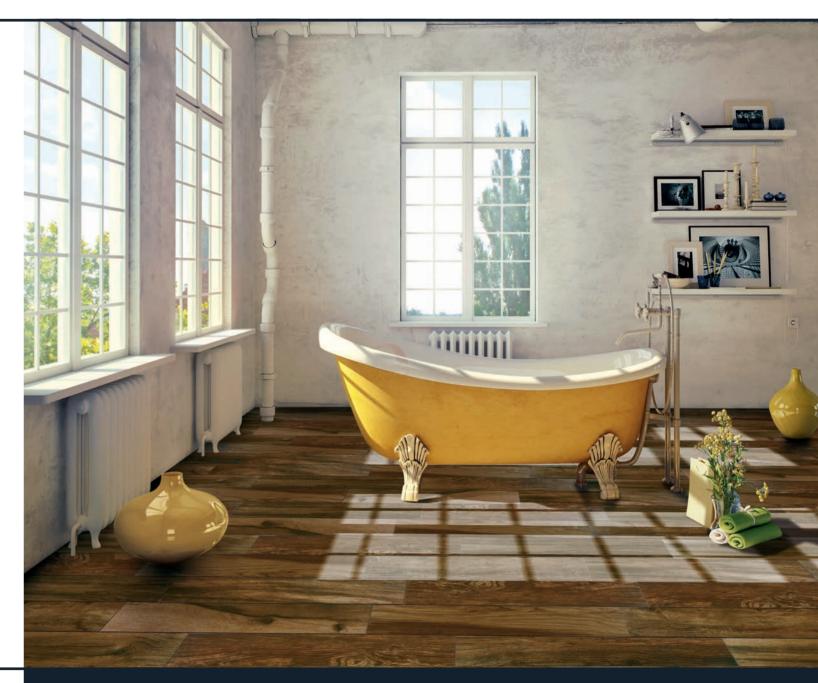

Where rustic elements meet natural shapes and colors, the result is an incredibly warm ambiance known as Pier. The collection combines the simple beauty of organic wood with everyday practicality, giving the floor a traditional look and a strong naturalistic appeal.