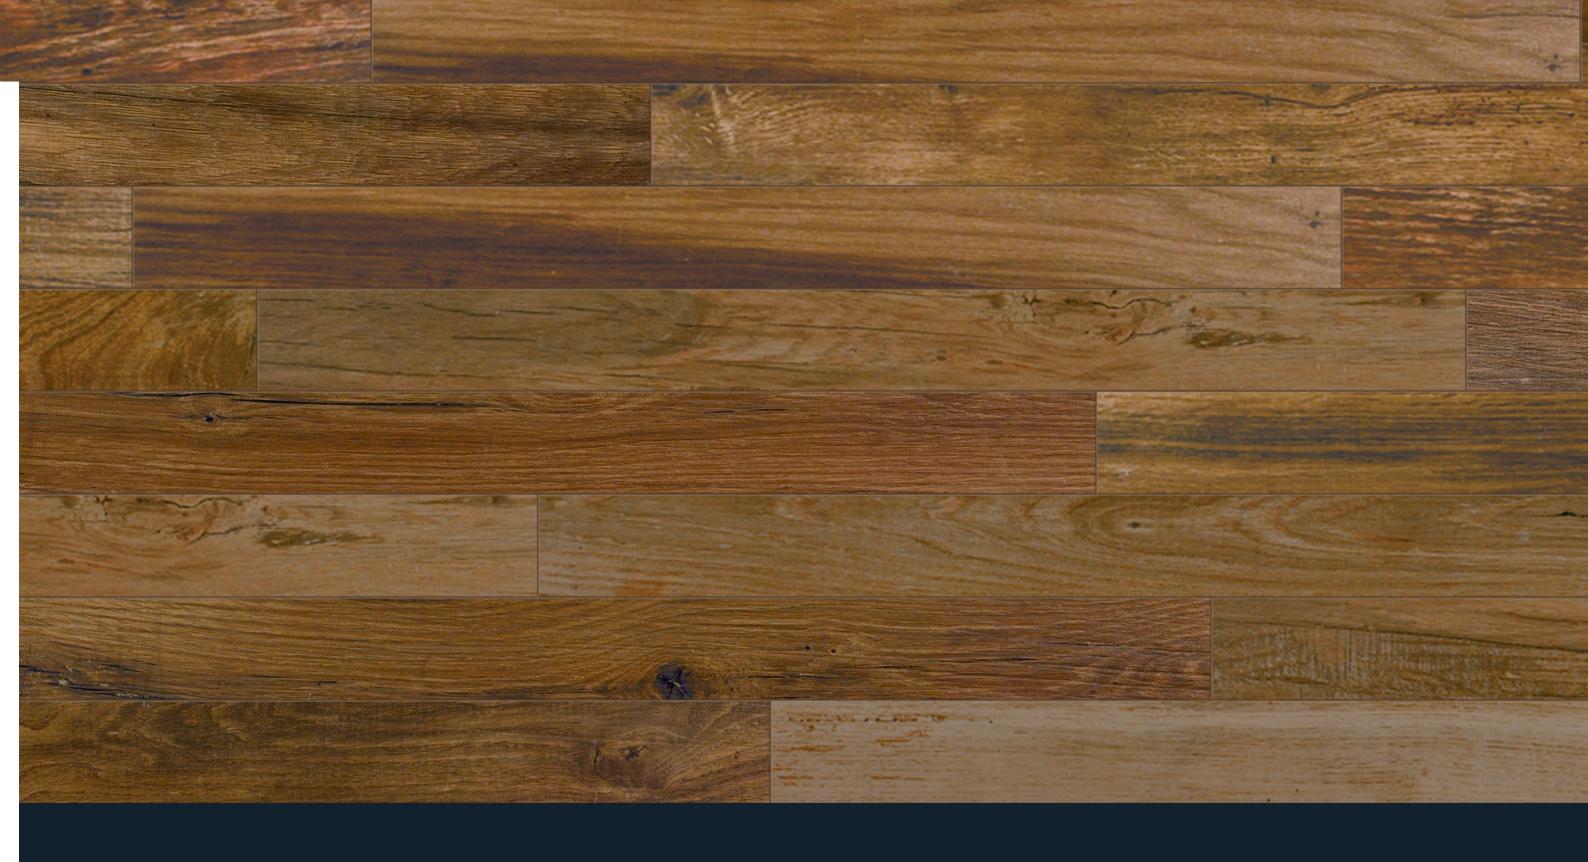

VARIATION
While the colors present on a single piece of tile will be indicative of the colors to be expected on the other tiles, the amount of colors on each piece will vary significantly.

SUBSTANTIAL VARIATION

Random color differences from tile to tile, so that one tile may have totally different colors from that on other tiles. Thus, the final installation will be unique.