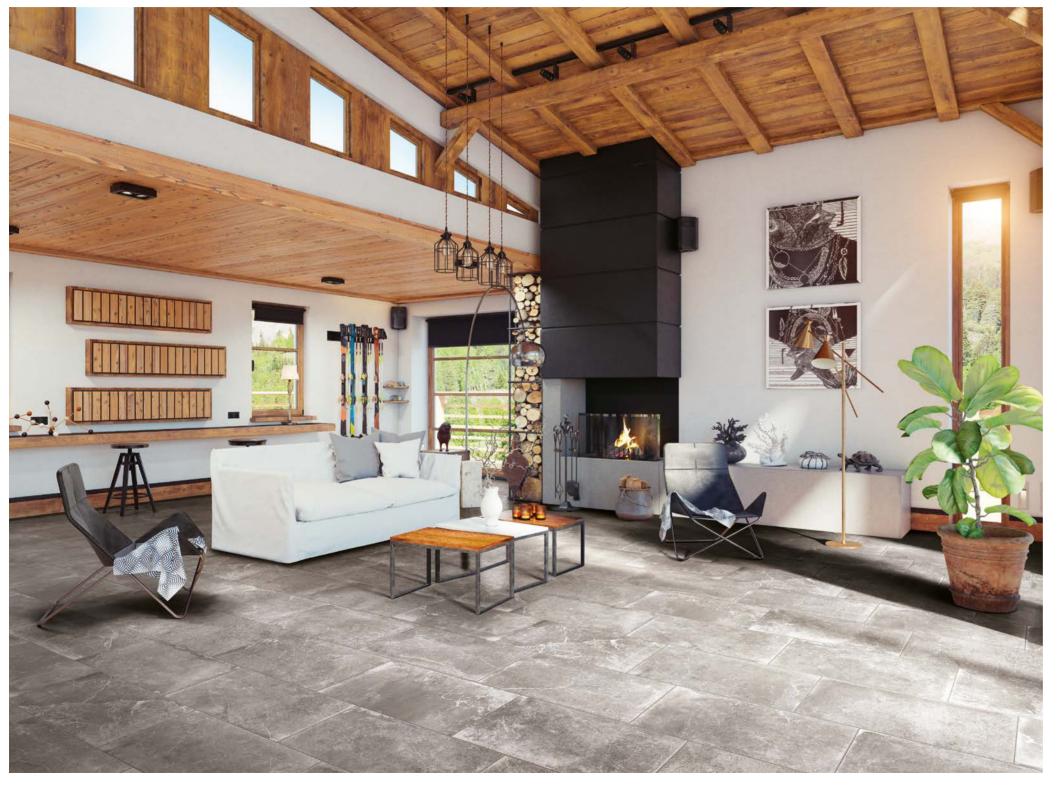

The desire to combine and fashion a contemporary, yet classic stone-look tile propelled us forth in creating Rustic Stone. Aesthetically we aimed to pay reverence toward the striking and present neo-industrial cement-look, combined with a rural natural stone expression. Simply, we've designed a modern reinterpretation of a rustic stone floor – with a twist.