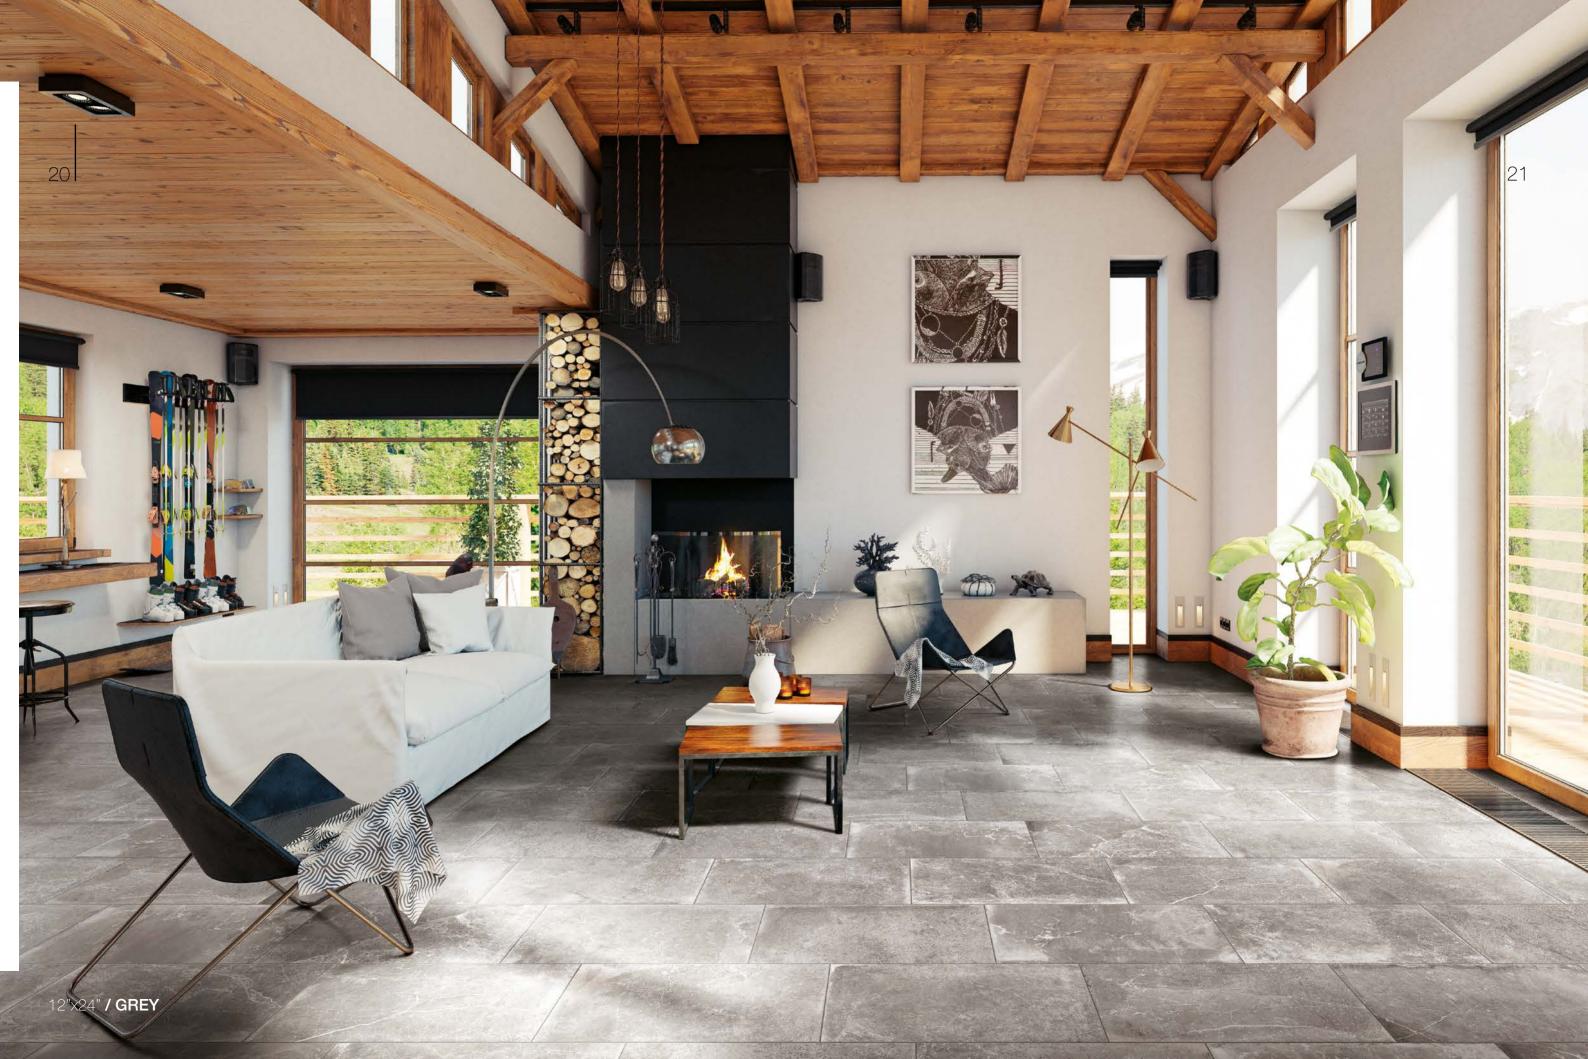

The desire to combine and fashion a contemporary, yet classic stone-look tile propelled us forth in creating Rustic Stone. Aesthetically we aimed to pay reverence toward the striking and present neo-industrial cement-look, combined with a rural natural stone expression. Simply, we've designed a modern reinterpretation of a rustic stone floor – with a twist.

#### sizes:

12"x24" pressed

1102131 White 1102132 Taupe 1102133 Grey 1102134 Charcoal

12"x12" pressed

1102157 White 1102158 Taupe 1102159 Grey 1102160 Charcoal

6"x12" pressed

1102139 White 1102140 Taupe

1102141 Grey 1102142 Charcoal