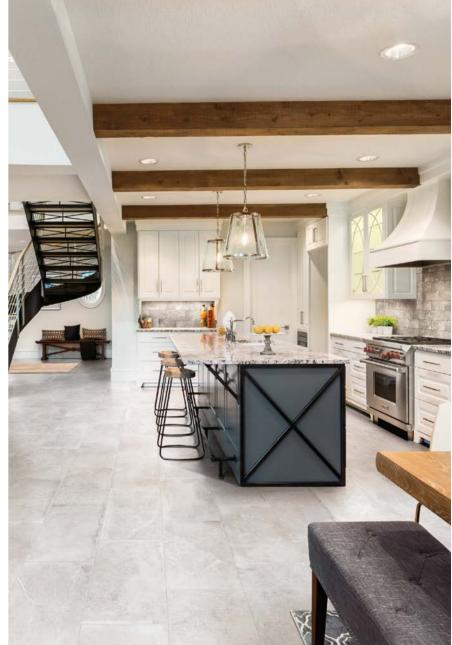

The desire to combine and fashion a contemporary, yet classic stone-look tile propelled us forth in creating Rustic Stone. Aesthetically we aimed to pay reverence toward the striking and present neo-industrial cement-look, combined with a rural natural stone expression. Simply, we've designed a modern reinterpretation of a rustic stone floor – with a twist.

#### sizes:

12"x24" pressed

1102131 White 1102132 Taupe 1102133 Grey 1102134 Charcoal

12"x12" pressed

1102157 White 1102158 Taupe 1102159 Grey 1102160 Charcoal

6"x12" pressed

1102139 White 1102140 Taupe

1102141 Grey 1102142 Charcoal