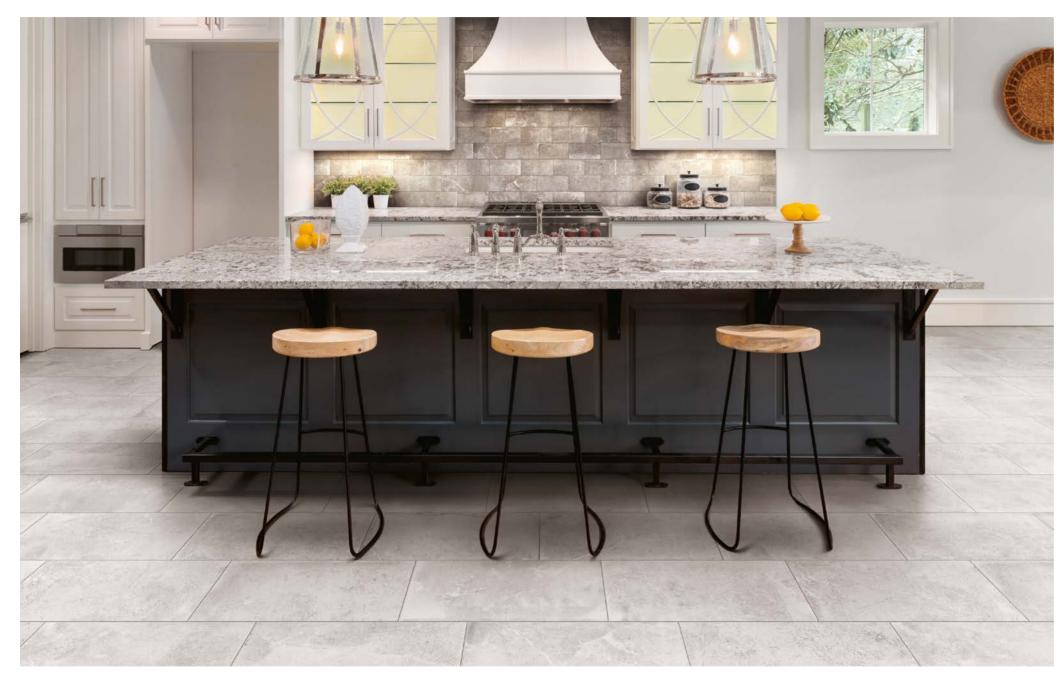

The desire to combine and fashion a contemporary, yet classic stone-look tile propelled us forth in creating Rustic Stone. Aesthetically we aimed to pay reverence toward the striking and present neo-industrial cement-look, combined with a rural natural stone expression. Simply, we've designed a modern reinterpretation of a rustic stone floor – with a twist.