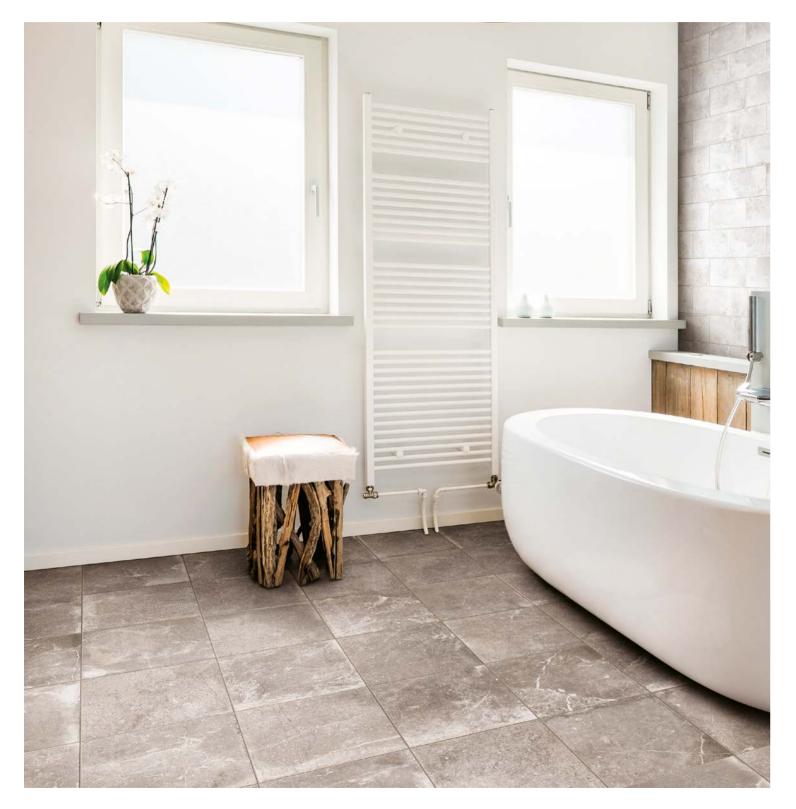

The desire to combine and fashion a contemporary, yet classic stone-look tile propelled us forth in creating Rustic Stone. Aesthetically we aimed to pay reverence toward the striking and present neo-industrial cement-look, combined with a rural natural stone expression. Simply, we've designed a modern reinterpretation of a rustic stone floor – with a twist.

#### sizes:

12"x24" pressed

1102131 White 1102132 Taupe 1102133 Grey 1102134 Charcoal

12"x12" pressed

1102157 White 1102158 Taupe 1102159 Grey 1102160 Charcoal

6"x12" pressed

1102139 White 1102140 Taupe

1102141 Grey 1102142 Charcoal