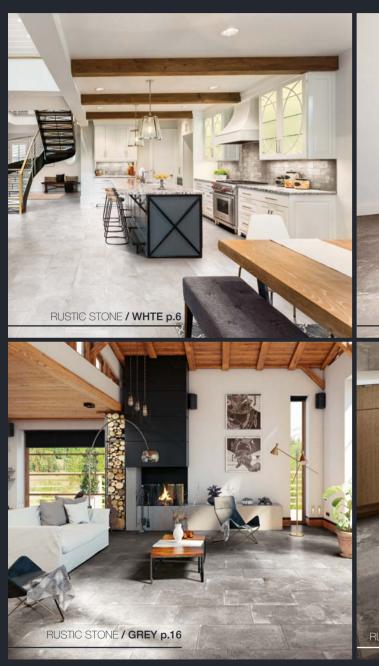

The desire to combine and fashion a contemporary, yet classic stone-look tile propelled us forth in creating Rustic Stone. Aesthetically we aimed to pay reverence toward the striking and present neo-industrial cement-look, combined with a rural natural stone expression. Simply, we've designed a modern reinterpretation of a rustic stone floor – with a twist.