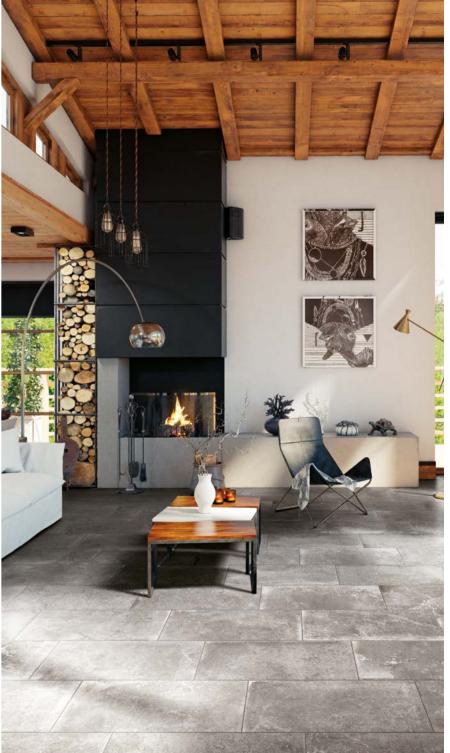

The desire to combine and fashion a contemporary, yet classic stone-look tile propelled us forth in creating Rustic Stone. Aesthetically we aimed to pay reverence toward the striking and present neo-industrial cement-look, combined with a rural natural stone expression. Simply, we've designed a modern reinterpretation of a rustic stone floor – with a twist.