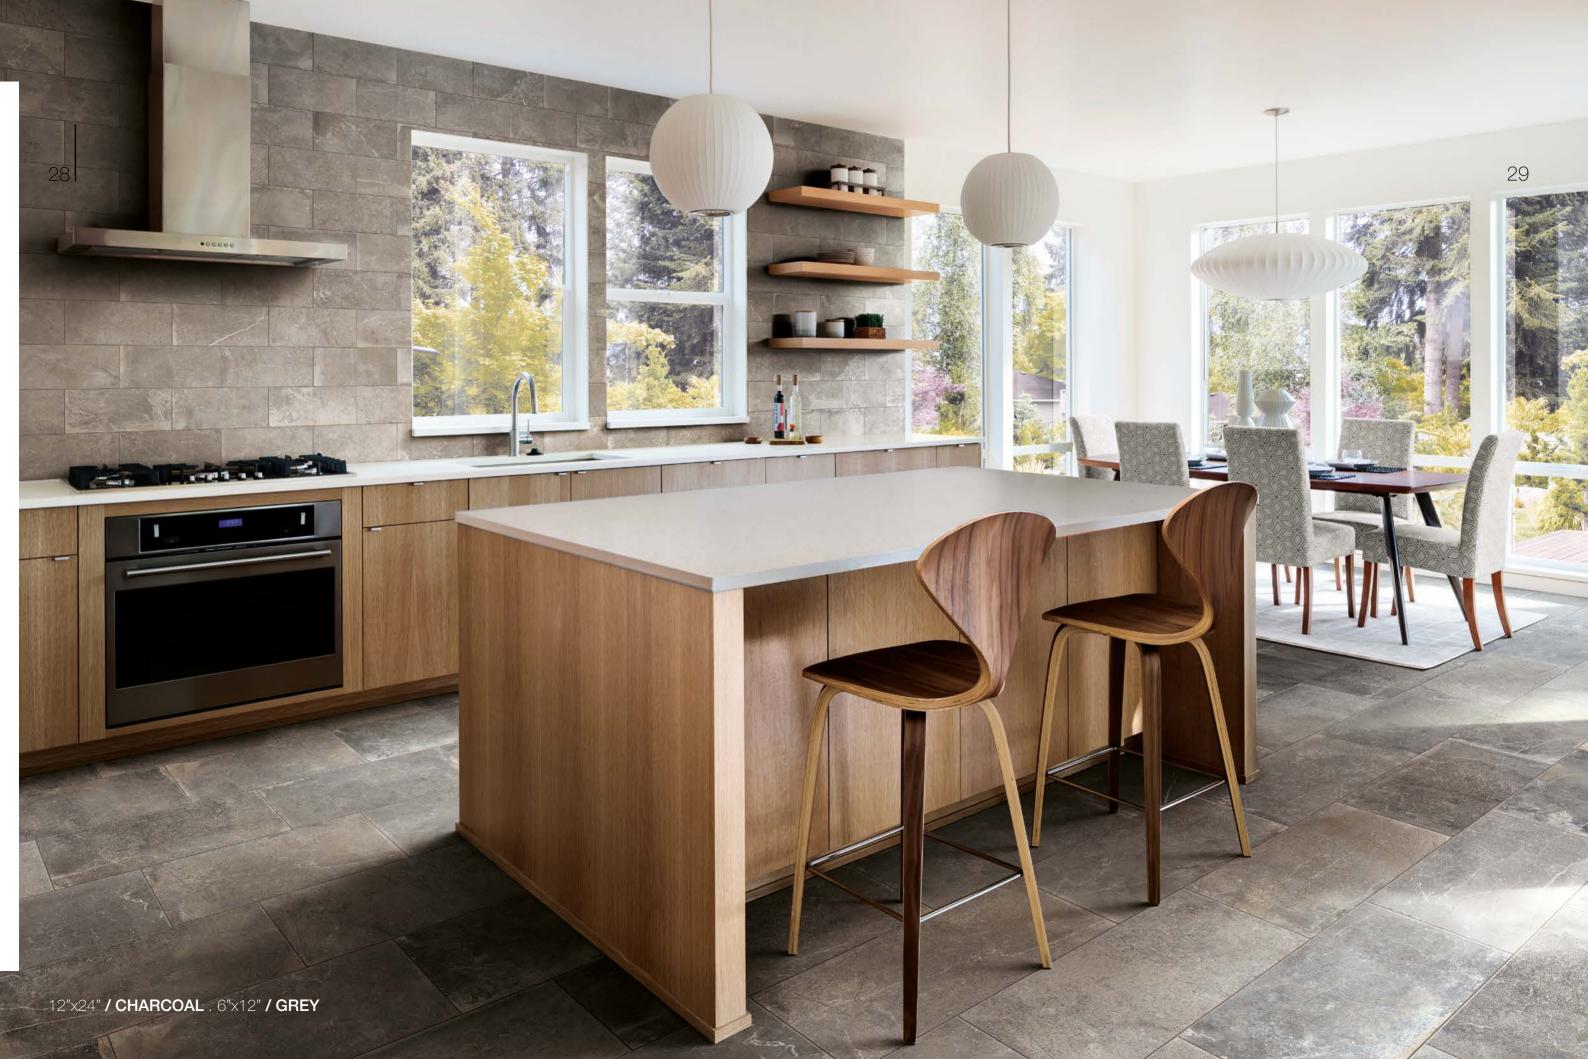

The desire to combine and fashion a contemporary, yet classic stone-look tile propelled us forth in creating Rustic Stone. Aesthetically we aimed to pay reverence toward the striking and present neo-industrial cement-look, combined with a rural natural stone expression. Simply, we've designed a modern reinterpretation of a rustic stone floor – with a twist.

#### sizes:

12"x24" pressed

1102131 White 1102132 Taupe 1102133 Grey 1102134 Charcoal

12"x12" pressed

1102157 White 1102158 Taupe 1102159 Grey 1102160 Charcoal

6"x12" pressed

1102139 White 1102140 Taupe

1102141 Grey 1102142 Charcoal