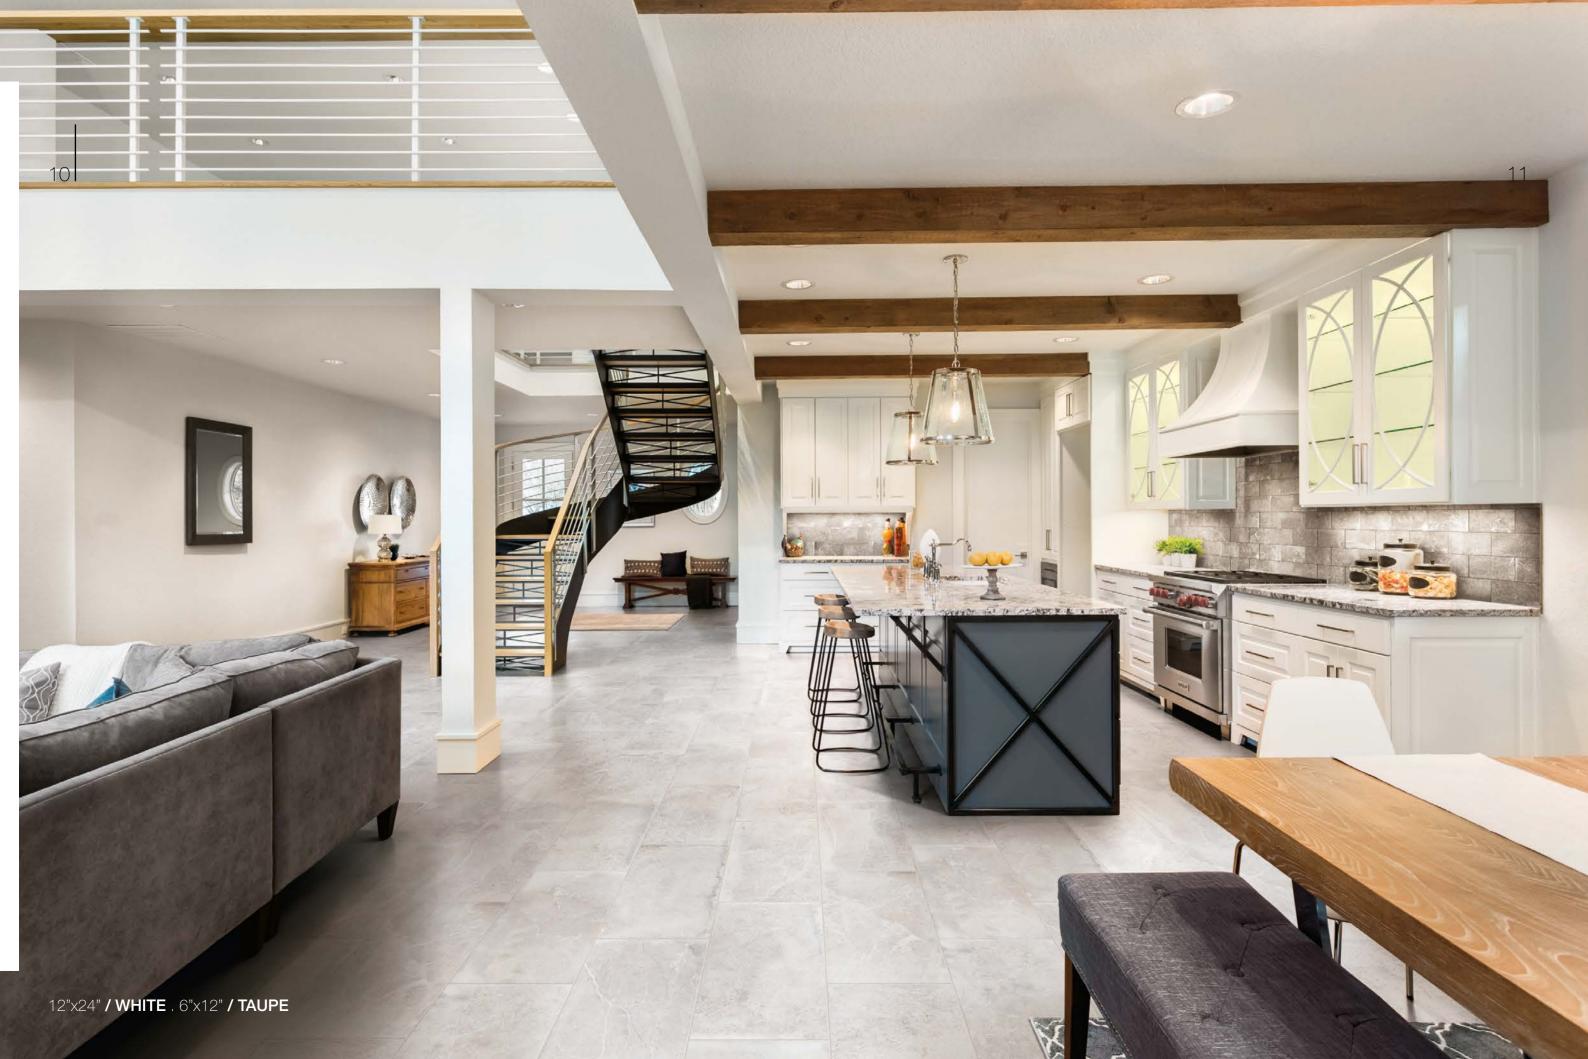

The desire to combine and fashion a contemporary, yet classic stone-look tile propelled us forth in creating Rustic Stone. Aesthetically we aimed to pay reverence toward the striking and present neo-industrial cement-look, combined with a rural natural stone expression. Simply, we've designed a modern reinterpretation of a rustic stone floor – with a twist.

#### sizes:

12"x24" pressed

1102131 White 1102132 Taupe 1102133 Grey 1102134 Charcoal

12"x12" pressed

1102157 White 1102158 Taupe 1102159 Grey 1102160 Charcoal

6"x12" pressed

1102139 White 1102140 Taupe

1102141 Grey 1102142 Charcoal