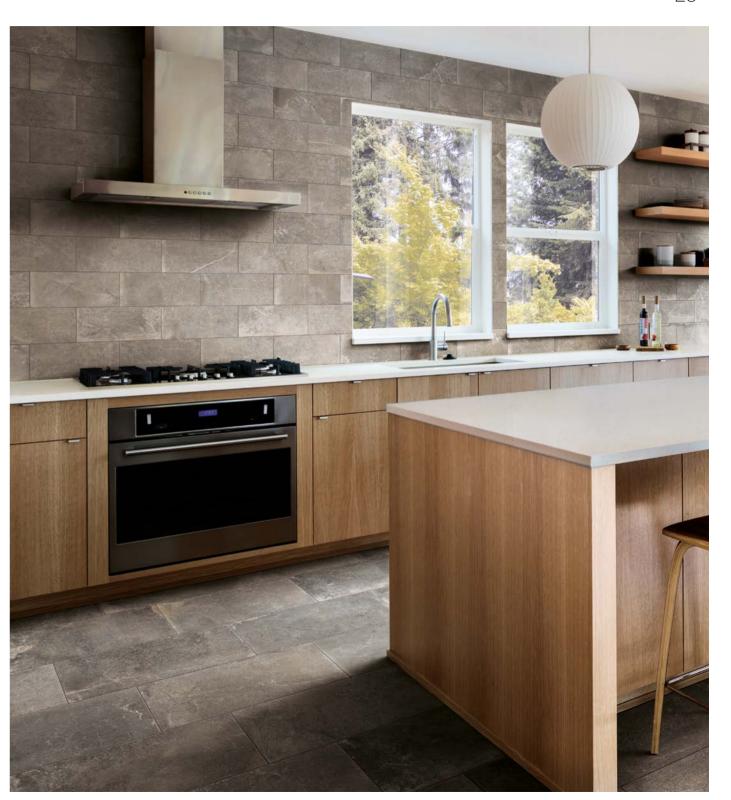

The desire to combine and fashion a contemporary, yet classic stone-look tile propelled us forth in creating Rustic Stone. Aesthetically we aimed to pay reverence toward the striking and present neo-industrial cement-look, combined with a rural natural stone expression. Simply, we've designed a modern reinterpretation of a rustic stone floor – with a twist.

#### sizes:

12"x24" pressed

1102131 White 1102132 Taupe 1102133 Grey 1102134 Charcoal

12"x12" pressed

1102157 White 1102158 Taupe 1102159 Grey 1102160 Charcoal

6"x12" pressed

1102139 White 1102140 Taupe

1102141 Grey 1102142 Charcoal