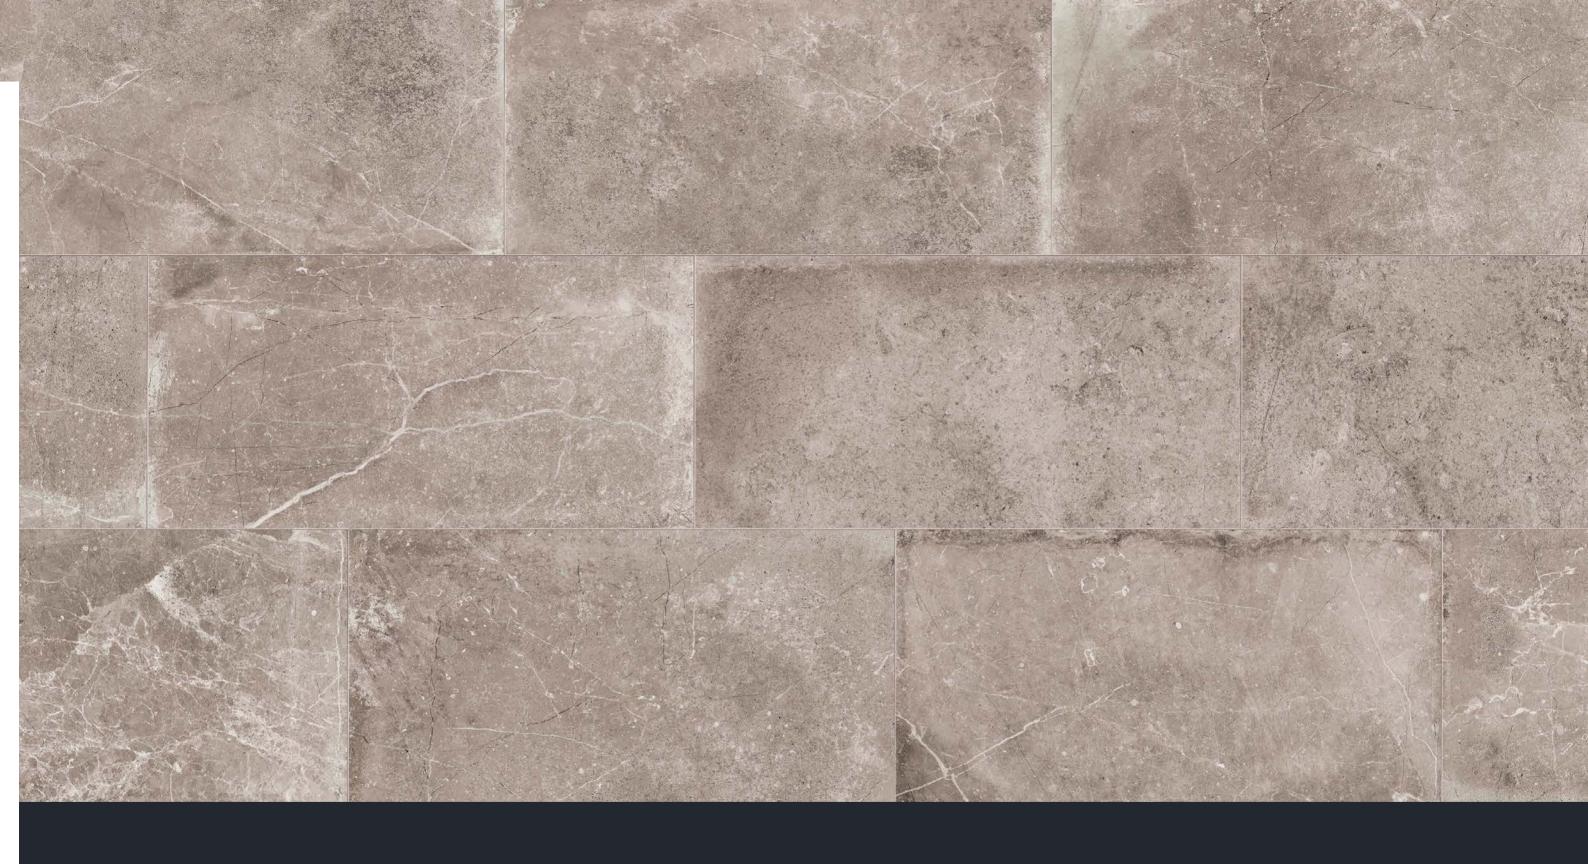

VARIATION

While the colors present on a single piece of tile will be indicative of the colors to be expected on the other tiles, the amount of colors on each piece will vary significantly.

SUBSTANTIAL VARIATION

Random color differences from tile to tile, so that one tile may have totally different colors from that on other tiles. Thus, the final installation will be unique.