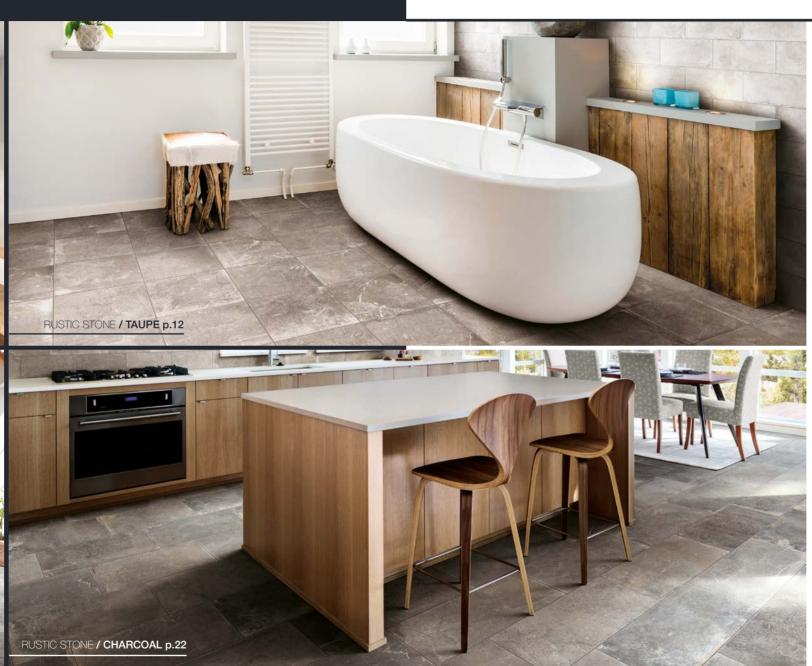

The desire to combine and fashion a contemporary, yet classic stone-look tile propelled us forth in creating Rustic Stone. Aesthetically we aimed to pay reverence toward the striking and present neo-industrial cement-look, combined with a rural natural stone expression. Simply, we've designed a modern reinterpretation of a rustic stone floor – with a twist.