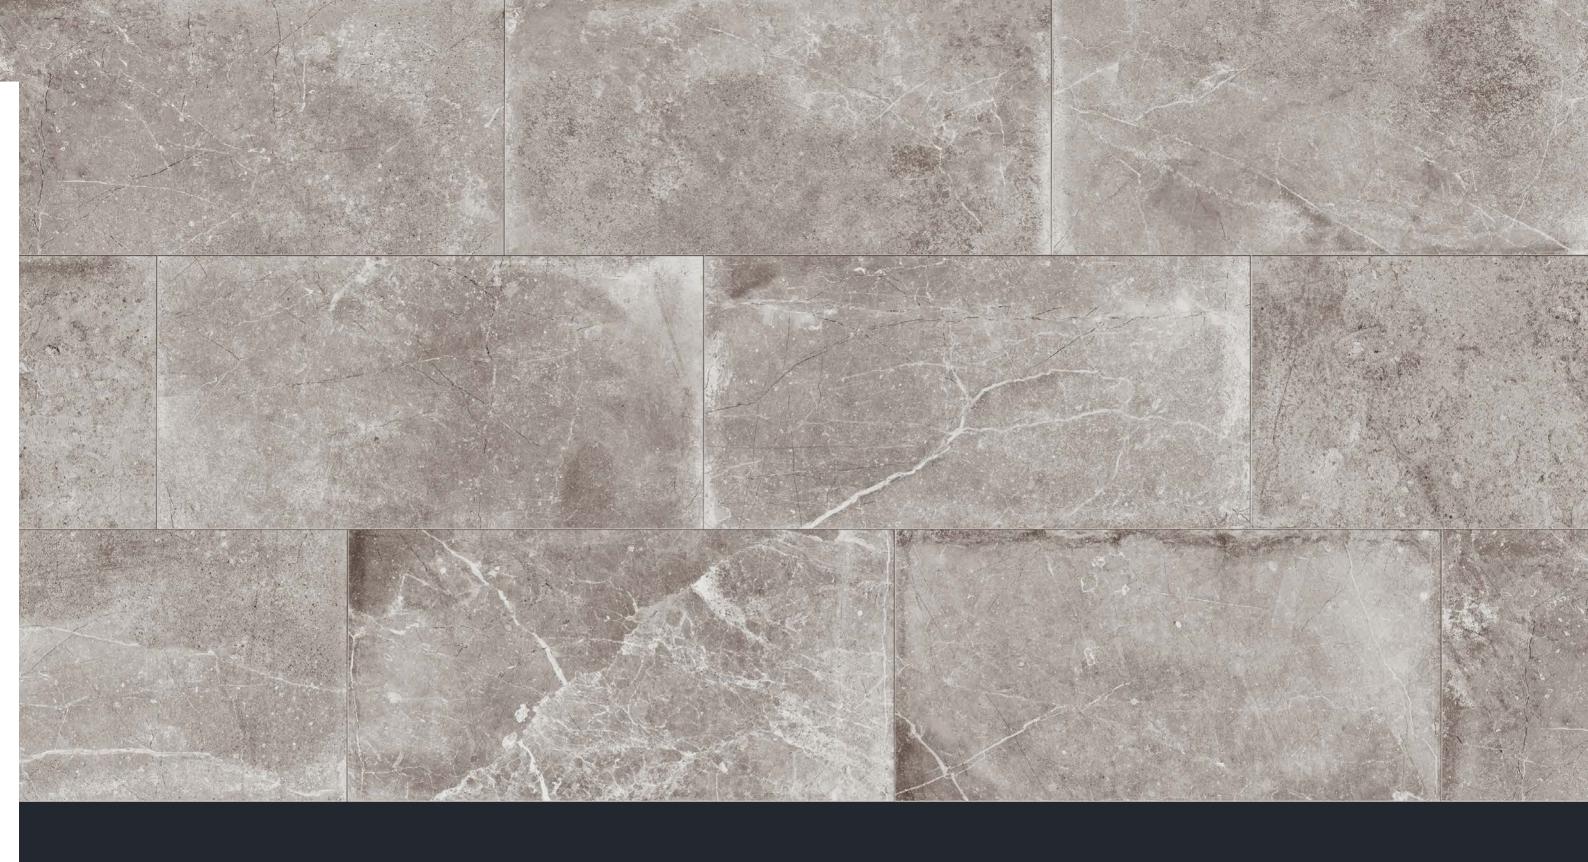

VARIATION

While the colors present on a single piece of tile will be indicative of the colors to be expected on the other tiles, the amount of colors on each piece will vary significantly.

SUBSTANTIAL VARIATION

Random color differences from tile to tile, so that one tile may have totally different colors from that on other tiles. Thus, the final installation will be unique.