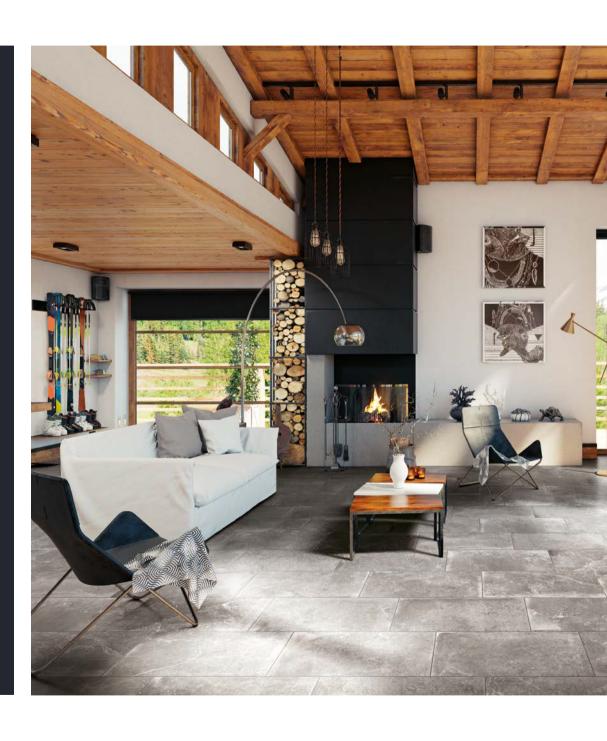

The desire to combine and fashion a contemporary, yet classic stone-look tile propelled us forth in creating Rustic Stone. Aesthetically we aimed to pay reverence toward the striking and present neo-industrial cement-look, combined with a rural natural stone expression. Simply, we've designed a modern reinterpretation of a rustic stone floor – with a twist.