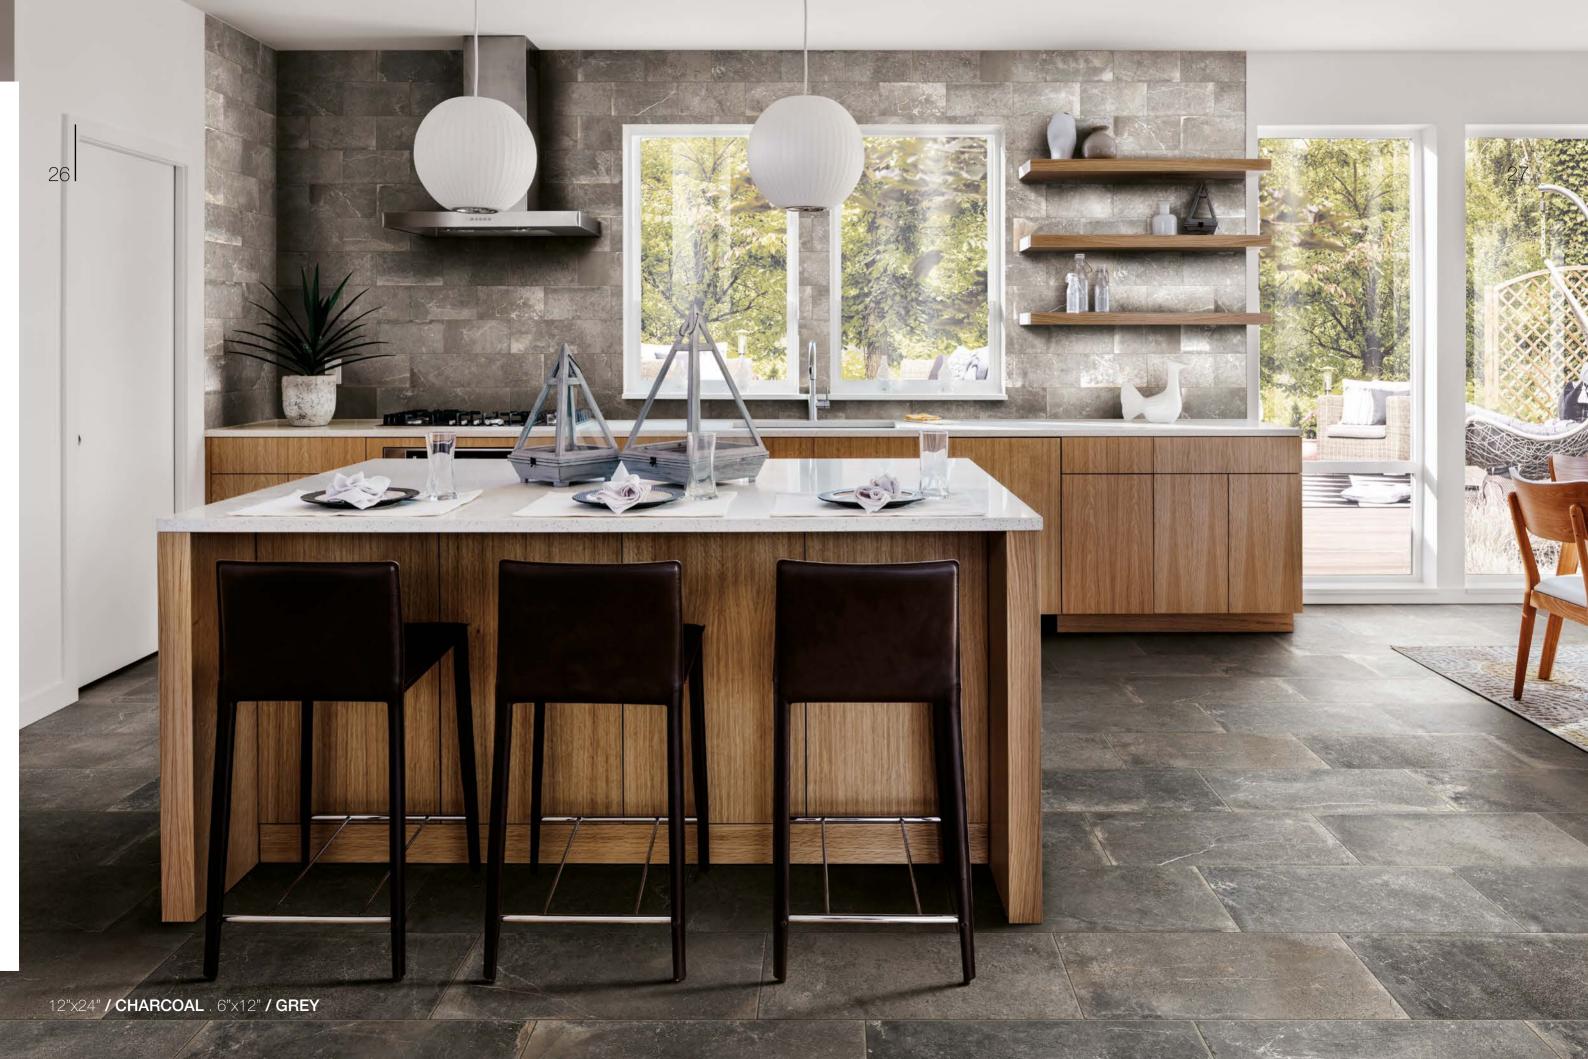

The desire to combine and fashion a contemporary, yet classic stone-look tile propelled us forth in creating Rustic Stone. Aesthetically we aimed to pay reverence toward the striking and present neo-industrial cement-look, combined with a rural natural stone expression. Simply, we've designed a modern reinterpretation of a rustic stone floor – with a twist.

#### sizes:

12"x24" pressed

1102131 White 1102132 Taupe 1102133 Grey 1102134 Charcoal

12"x12" pressed

1102157 White 1102158 Taupe 1102159 Grey 1102160 Charcoal

6"x12" pressed

1102139 White 1102140 Taupe

1102141 Grey 1102142 Charcoal