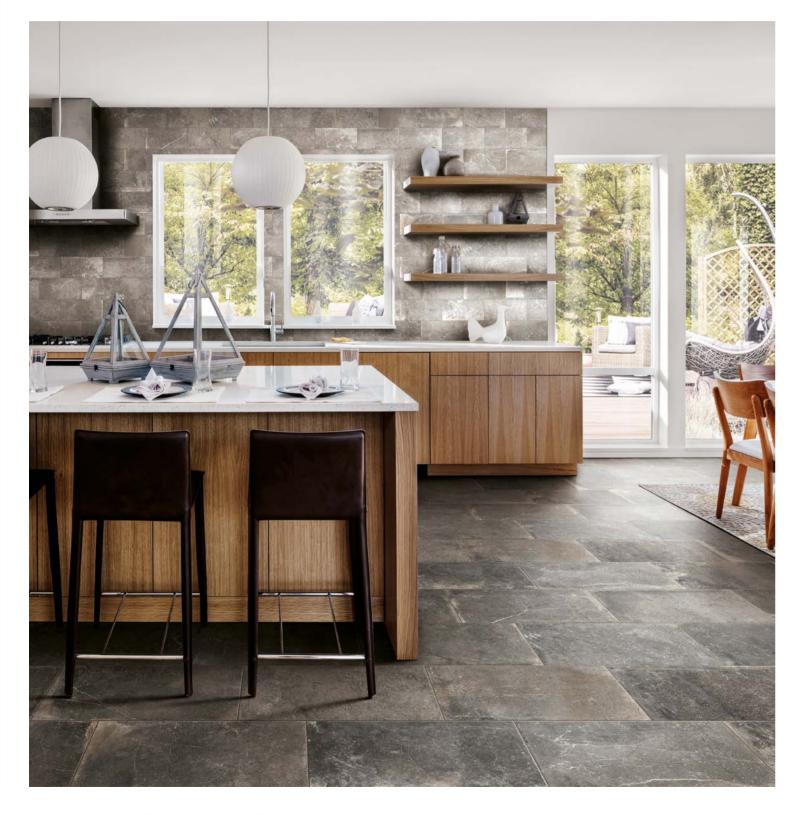

The desire to combine and fashion a contemporary, yet classic stone-look tile propelled us forth in creating Rustic Stone. Aesthetically we aimed to pay reverence toward the striking and present neo-industrial cement-look, combined with a rural natural stone expression. Simply, we've designed a modern reinterpretation of a rustic stone floor – with a twist.

#### sizes:

12"x24" pressed

1102131 White 1102132 Taupe 1102133 Grey 1102134 Charcoal

12"x12" pressed

1102157 White 1102158 Taupe 1102159 Grey 1102160 Charcoal

6"x12" pressed

1102139 White 1102140 Taupe

1102141 Grey 1102142 Charcoal