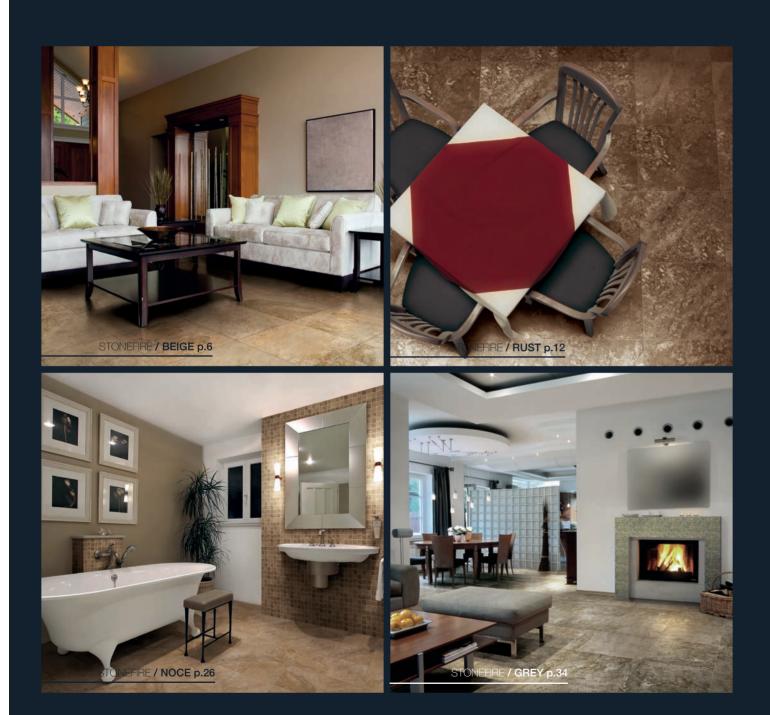

# STONEFIRE / BEIGE

# STONEFIRE / RUST

# STONEFIRE / NOCE

# STONEFIRE **/ GREY**