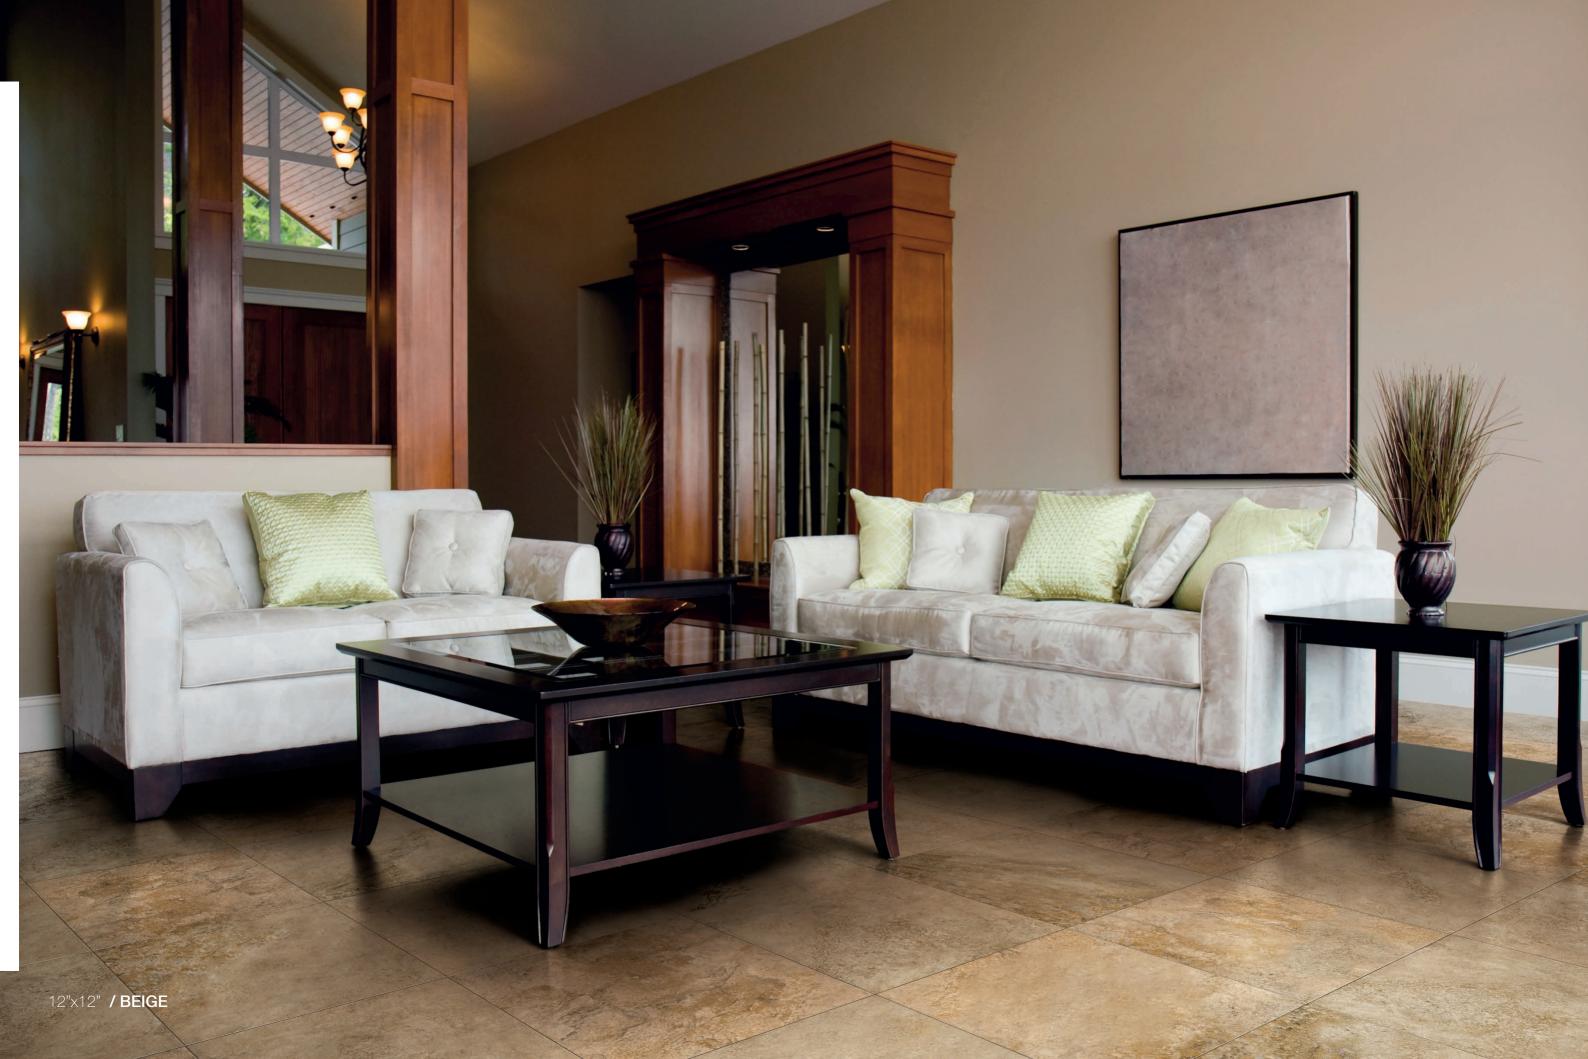

## STONEFIRE









# **STONEFIRE**

**STONEFIRE /** FINE PORCELAIN STONEWARE MADE IN THE USA.

# <sup>2</sup> **STONEFIRE**

The unique shade variation found in Stonefire is representative of the setting sun giving way to shadows; while the striations on the tile reflect the windswept markings of the true stone.



STONEFIRE / BEIGE

З





# STONEFIRE / ALMOND







# STONEFIRE / BEIGE







# STONEFIRE / RUST







# STONEFIRE / NOCE







# STONEFIRE **/ GREY**



### **SIZES** & SHADE VARIATION

sizes:

## 6"x6"

1093165 Beige 1093166 Noce 1093346 Almond 1093274 Grey 1093275 Rust

### 12"x12"



1093086 Beige 1093087 Noce 1093342 Almond 1093262 Grey 1093263 Rust





1093266 Beige 1093267 Noce 1093366 Almond 1093268 Grey 1093269 Rust

### mosaics & trim pieces:

### 12"x12" Mosaic

1093169 Beige 1093170 Noce 1093348 Almond 1093278 Grey 1093279 Rust

3"x12" Bullnose

1093167 Beige 1093168 Noce 1093347 Almond 1093276 Grey 1093277 Rust

Colors shown may vary from actual product. Final selection should be made from actual product samples.

Cleaning & Maintenance / Routine Care Instructions



Scan the QR code with your smartphone.





### Technical Specifications

This