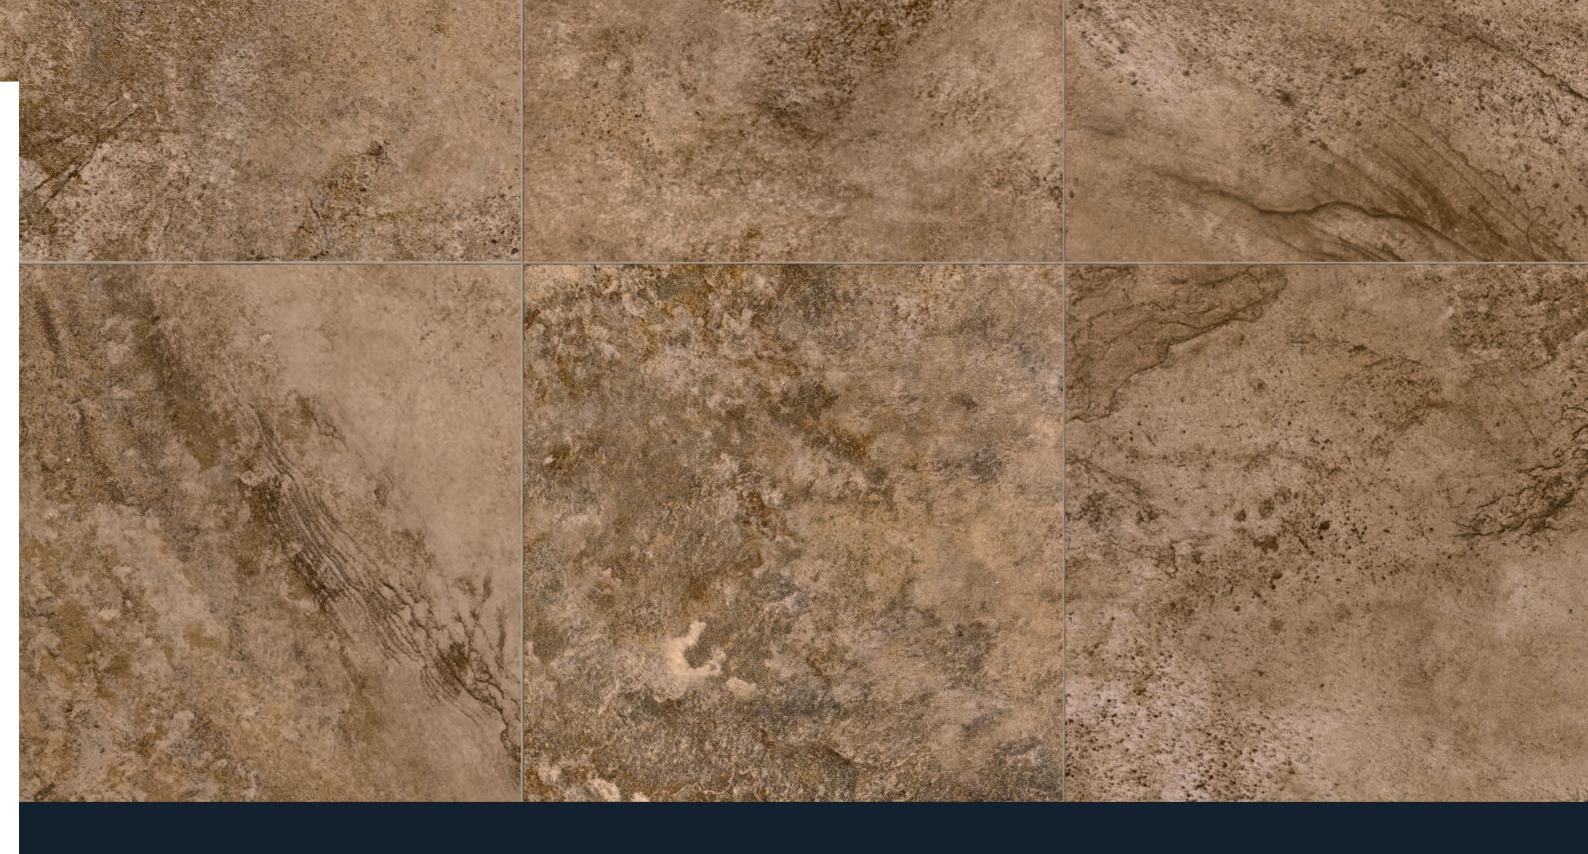

# <sup>2</sup> **STONEFIRE**

The unique shade variation found in Stonefire is representative of the setting sun giving way to shadows; while the striations on the tile reflect the windswept markings of the true stone.

### **SIZES** & SHADE VARIATION

sizes: