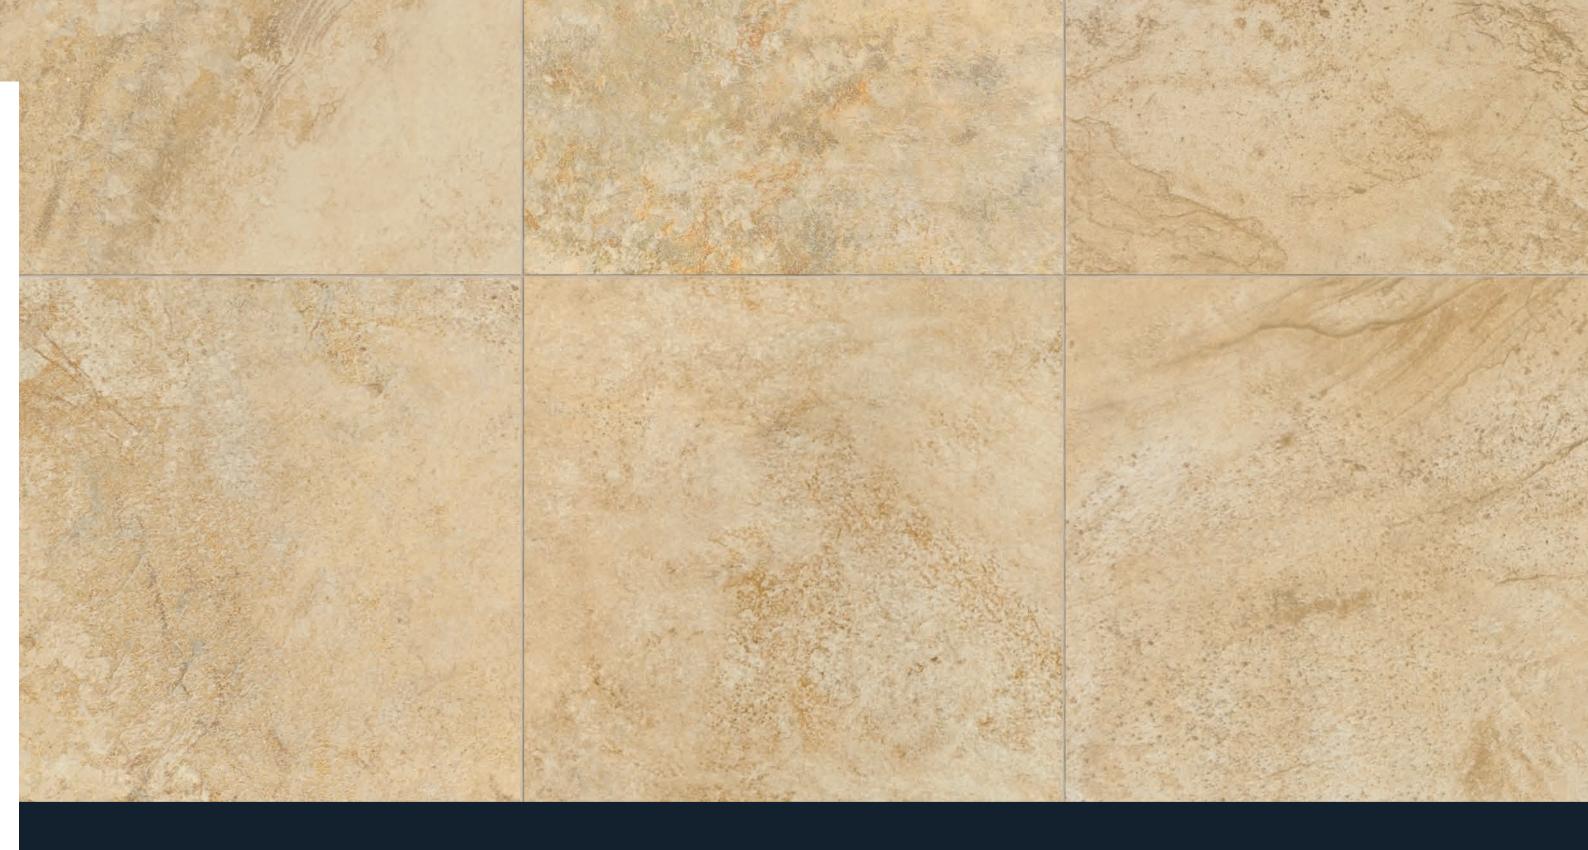

## STONEFIRE









# **STONEFIRE**

**STONEFIRE /** FINE PORCELAIN STONEWARE MADE IN THE USA.

# <sup>2</sup> **STONEFIRE**

The unique shade variation found in Stonefire is representative of the setting sun giving way to shadows; while the striations on the tile reflect the windswept markings of the true stone.



STONEFIRE / BEIGE

З





# STONEFIRE / ALMOND







# STONEFIRE / BEIGE







# STONEFIRE / RUST







# STONEFIRE / NOCE







# STONEFIRE **/ GREY**



### **SIZES** & SHADE VARIATION

sizes:

## 6"x6"

1093165 Beige 1093166 Noce 1093346 Almond 1093274 Grey 1093275 Rust

### 12"x12"



1093086 Beige 1093087 Noce 1093342 Almond 1093262 Grey 1093263 Rust





1093266 Beige 1093267 Noce 1093366 Almond 1093268 Grey 1093269 Rust

### mosaics & trim pieces:

### 12"x12" Mosaic

1093169 Beige 1093170 Noce 1093348 Almond 1093278 Grey 1093279 Rust

3"x12" Bullnose

1093167 Beige 1093168 Noce 1093347 Almond 1093276 Grey 1093277 Rust

Colors shown may vary from actual product. Final selection should be made from actual product samples.

Cleaning & Maintenance / Routine Care Instructions



Scan the QR code with you