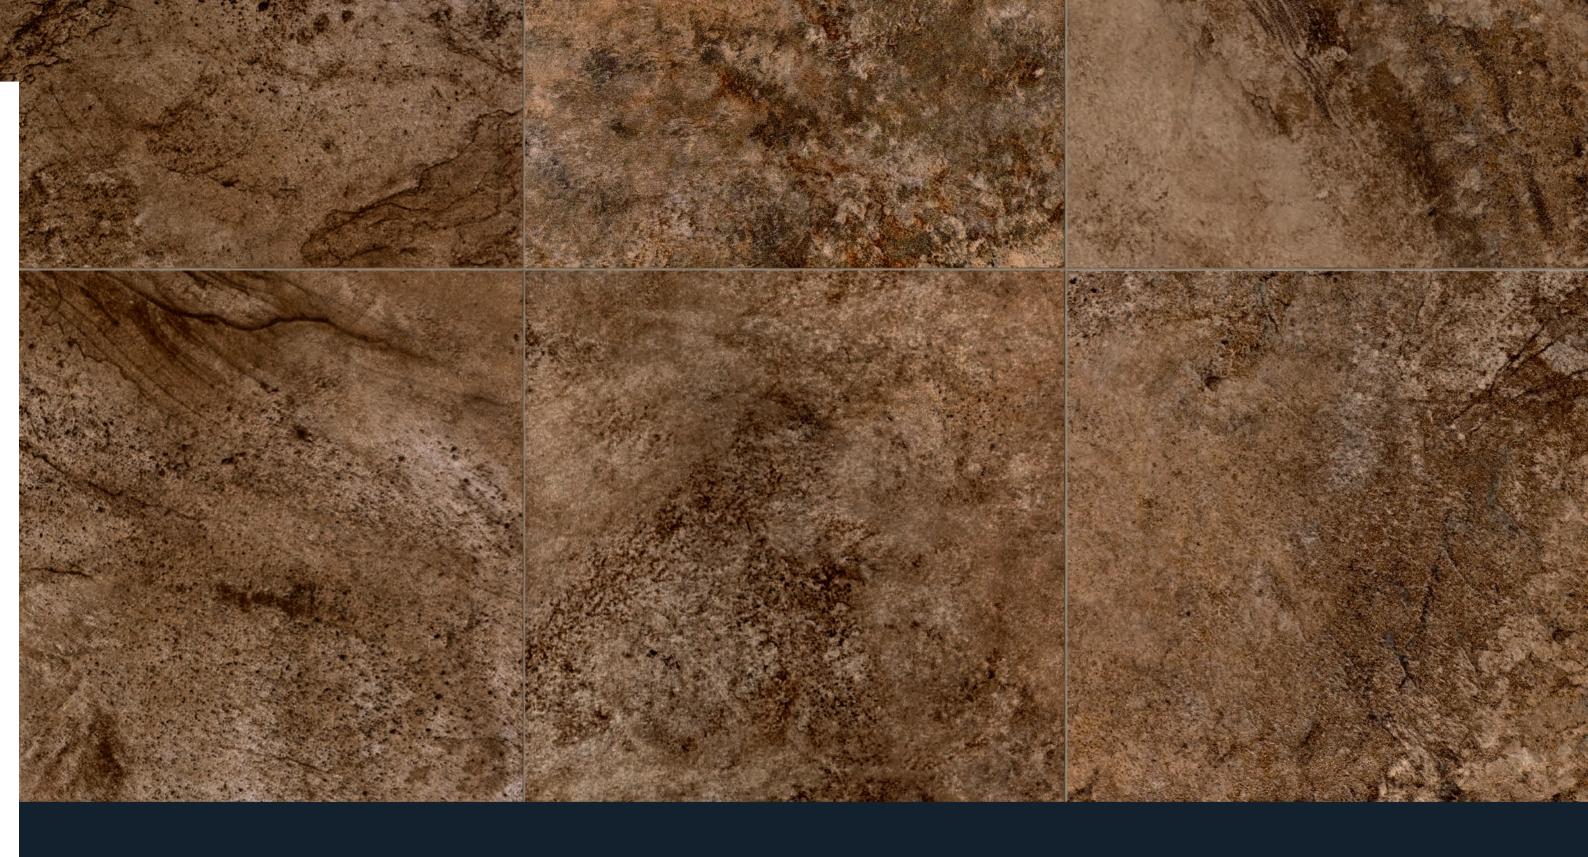

# <sup>2</sup> **STONEFIRE**

The unique shade variation found in Stonefire is representative of the setting sun giving way to shadows; while the striations on the tile reflect the windswept markings of the true stone.

### **SIZES** & SHADE VARIATION

sizes: