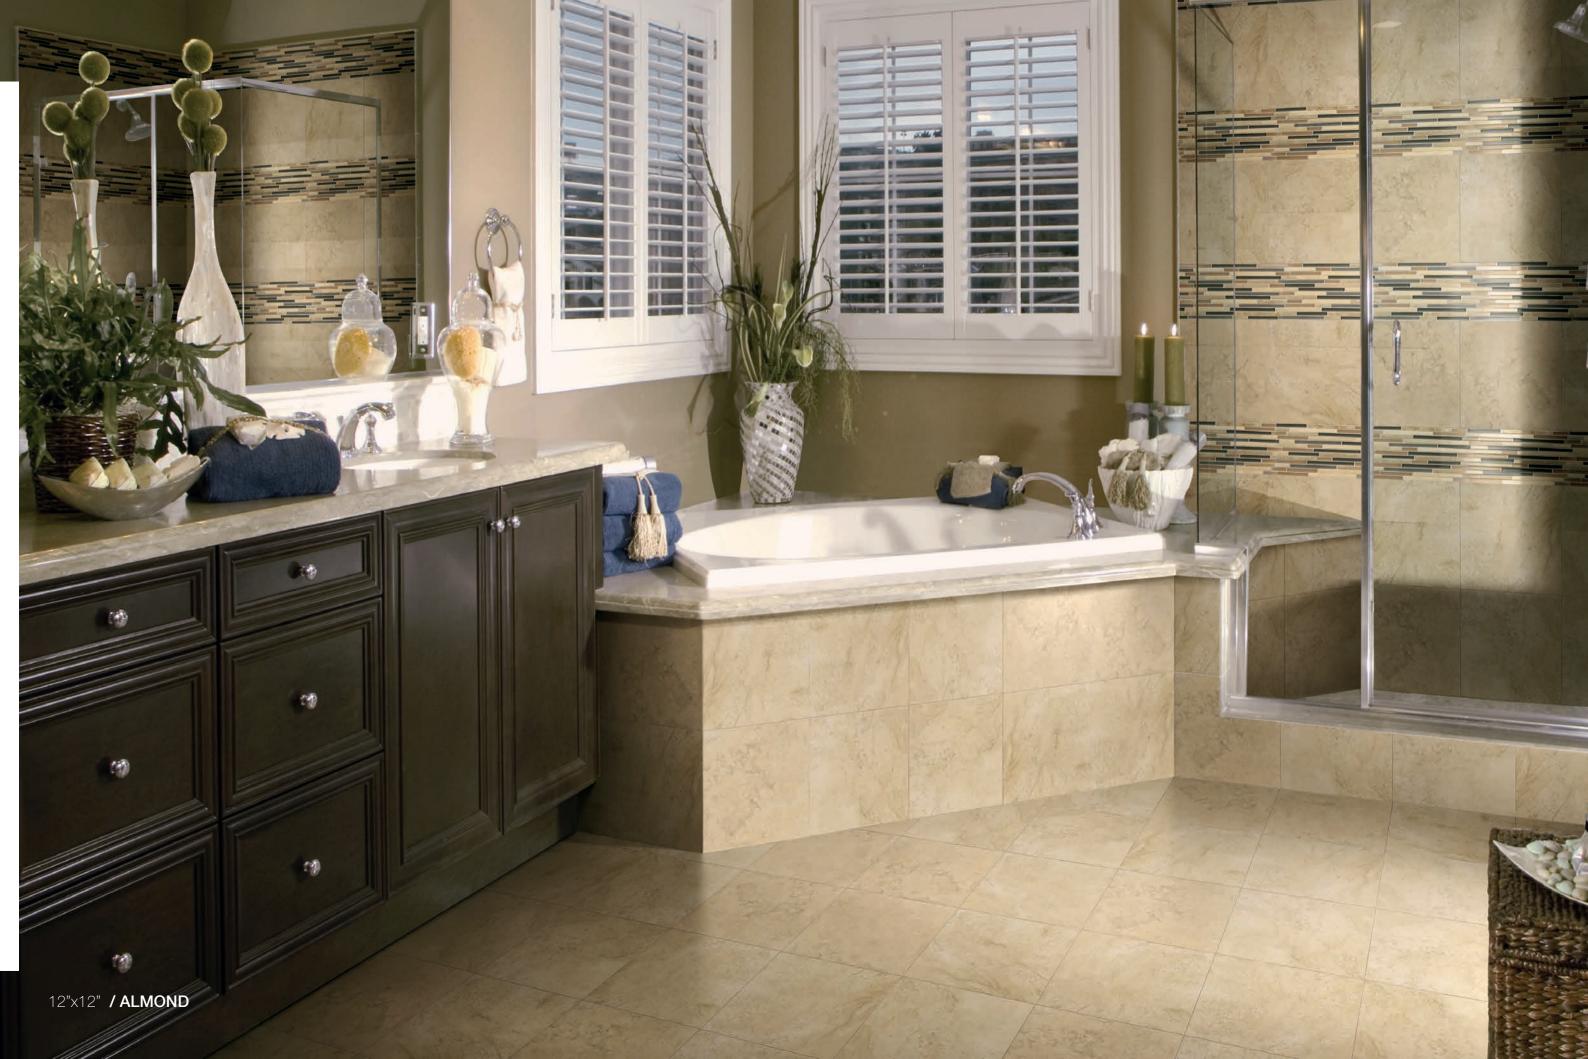

## STONEFIRE









# **STONEFIRE**

**STONEFIRE /** FINE PORCELAIN STONEWARE MADE IN THE USA.

# <sup>2</sup> **STONEFIRE**

The unique shade variation found in Stonefire is representative of the setting sun giving way to shadows; while the striations on the tile reflect the windswept markings of the true stone.



STONEFIRE / BEIGE

З





# STONEFIRE / ALMOND







# STONEFIRE / BEIGE







# STONEFIRE / RUST







# STONEFIRE / NOCE







# STONEFIRE **/ GREY**



### **SIZES** & SHADE VARIATION

sizes:

## 6"x6"

1093165 Beige 1093166 Noce 1093346 Almond 1093274 Grey 1093275 Rust

### 12"x12"



1093086 Beige 1093087 Noce 1093342 Almond 1093262 Grey 1093263 Rust





1093266 Beige 1093267 Noce 1093366 Almond 1093268 Grey 1093269 Rust

### mosaics & trim pieces:

### 12"x12" Mosaic

1093169 Beige 1093170 Noce 1093348 Almond 1093278 Grey 1093279 Rust

3"x12" Bullnose

1093167 Beige 1093168 Noce 1093347 Almond 1093276 Grey 1093277 Rust

Colors shown may vary from actual product. Final selection should be made from actual product samples.

Cleaning & Maintenance / Routine Care Instructions



Scan the QR code with your smartphone.





### Tec