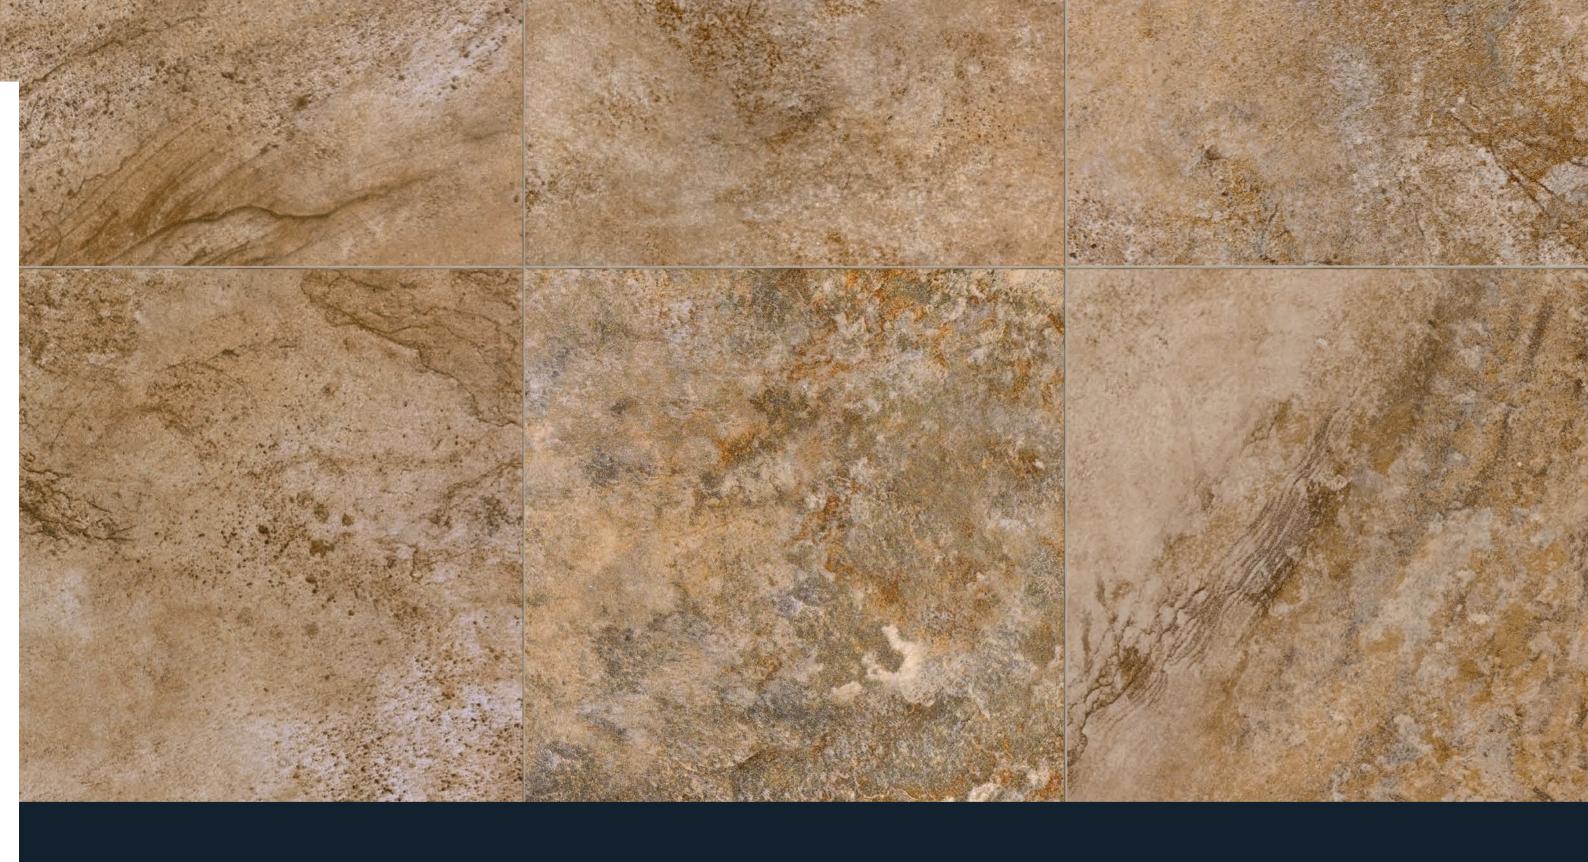

## STONEFIRE









# **STONEFIRE**

**STONEFIRE /** FINE PORCELAIN STONEWARE MADE IN THE USA.

# <sup>2</sup> **STONEFIRE**

The unique shade variation found in Stonefire is representative of the setting sun giving way to shadows; while the striations on the tile reflect the windswept markings of the true stone.



STONEFIRE / BEIGE

З





# STONEFIRE / ALMOND







# STONEFIRE / BEIGE







# STONEFIRE / RUST







# STONEFIRE / NOCE







# STONEFIRE **/ GREY**



### **SIZES** & SHADE VARIATION

sizes:

## 6"x6"

1093165 Beige 1093166 Noce 1093346 Almond 1093274 Grey 1093275 Rust

### 12"x12"



1093086 Beige 1093087 Noce 1093342 Almond 1093262 Grey 1093263 Rust





1093266 Beige 1093267 Noce 1093366 Almond 1093268 Grey 1093269 Rust

### mosaics & trim pieces:

### 12"x12" Mosaic

1093169 Beige 1093170 Noce 1093348 Almond 1093278 Grey 1093279 Rust

3"x12" Bullnose

1093167 Beige 1093168 Noce 1093347 Almond 1093276 Grey 1093277 Rust

Colors shown may vary from actual product. Final selection should be made from actual product samples.

Cleaning & Maintenance / Routine Care Instructions



Scan the QR code with your smartphone.





### Techn