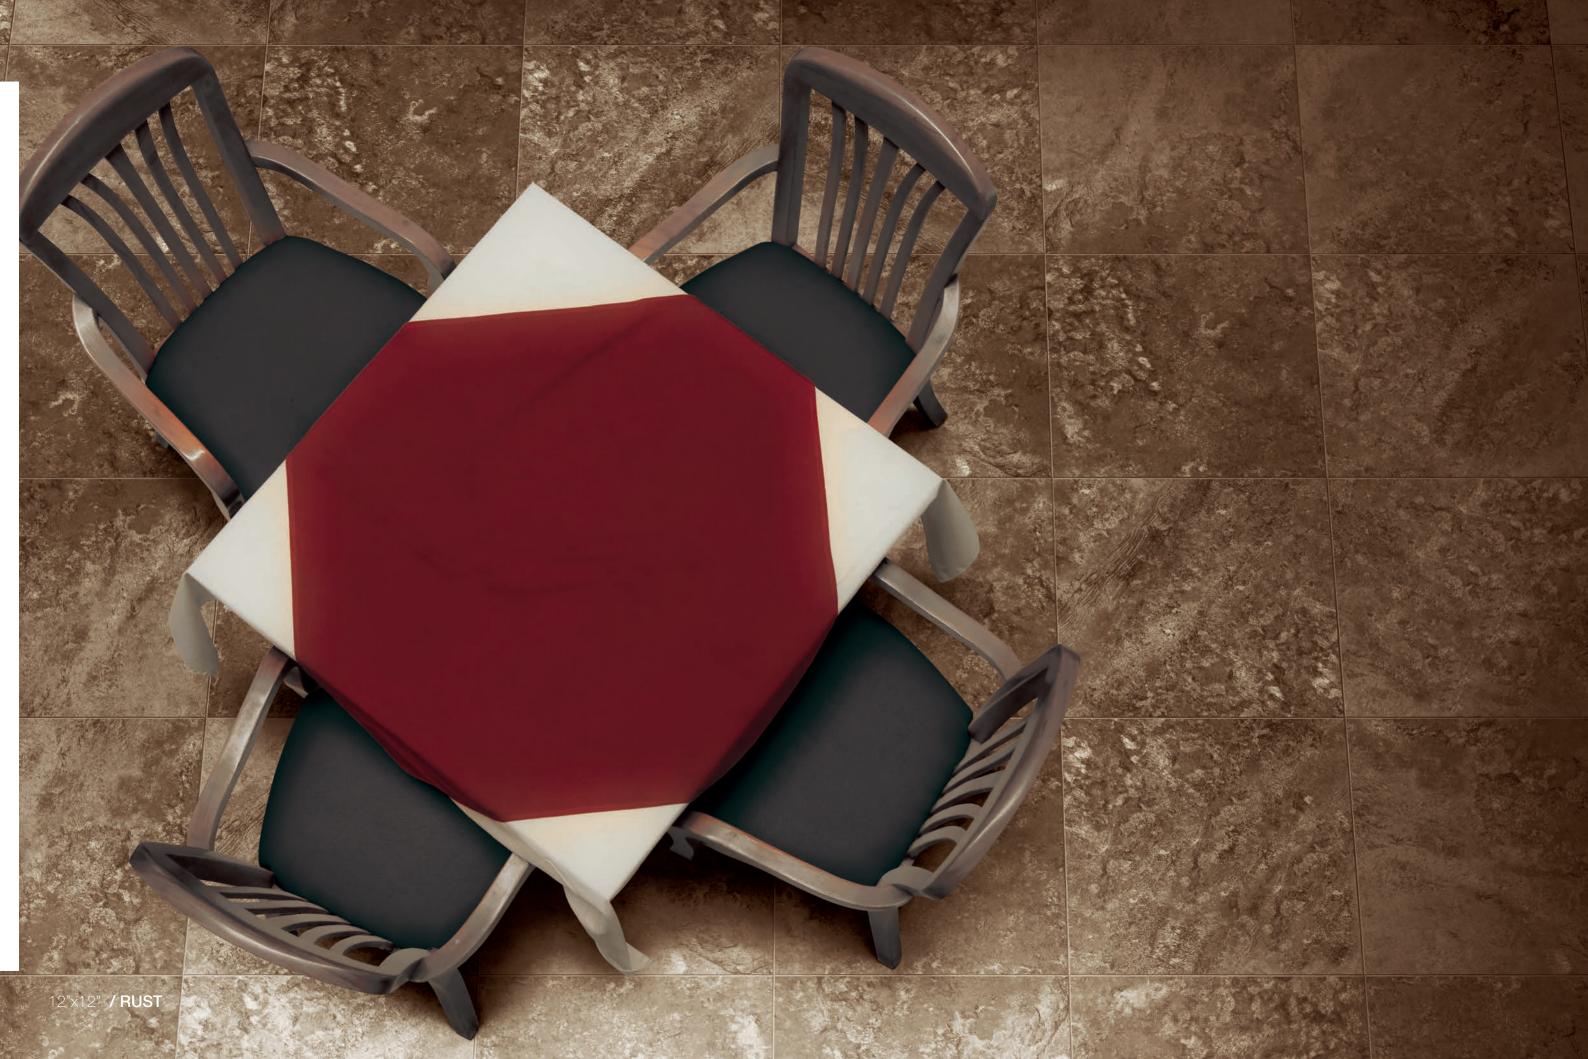

## STONEFIRE









# **STONEFIRE**

**STONEFIRE /** FINE PORCELAIN STONEWARE MADE IN THE USA.

# <sup>2</sup> **STONEFIRE**

The unique shade variation found in Stonefire is representative of the setting sun giving way to shadows; while the striations on the tile reflect the windswept markings of the true stone.



STONEFIRE / BEIGE

З





# STONEFIRE / ALMOND







# STONEFIRE / BEIGE







# STONEFIRE / RUST







# STONEFIRE / NOCE







# STONEFIRE **/ GREY**



### **SIZES** & SHADE VARIATION

sizes:

## 6"x6"

1093165 Beige 1093166 Noce 1093346 Almond 1093274 Grey 1093275 Rust

### 12"x12"



1093086 Beige 1093087 Noce 1093342 Almond 1093262 Grey 1093263 Rust





1093266 Beige 1093267 Noce 1093366 Almond 1093268 Grey 1093269 Rust

### mosaics & trim pieces:

### 12"x12" Mosaic

1093169 Beige 1093170 Noce 1093348 Almond 1093278 Grey 1093279 Rust

3"x12" Bullnose

1093167 Beige 1093168 Noce 1093347 Almond 1093276 Grey 1093277 Rust

Colors shown may vary from actual product. Final selection should be made from actual product samples.

Cleaning & Maintenance / Routine Care Instructions



Scan the QR code with your smartphone.





### Technical Specifications

This product meets or exceeds