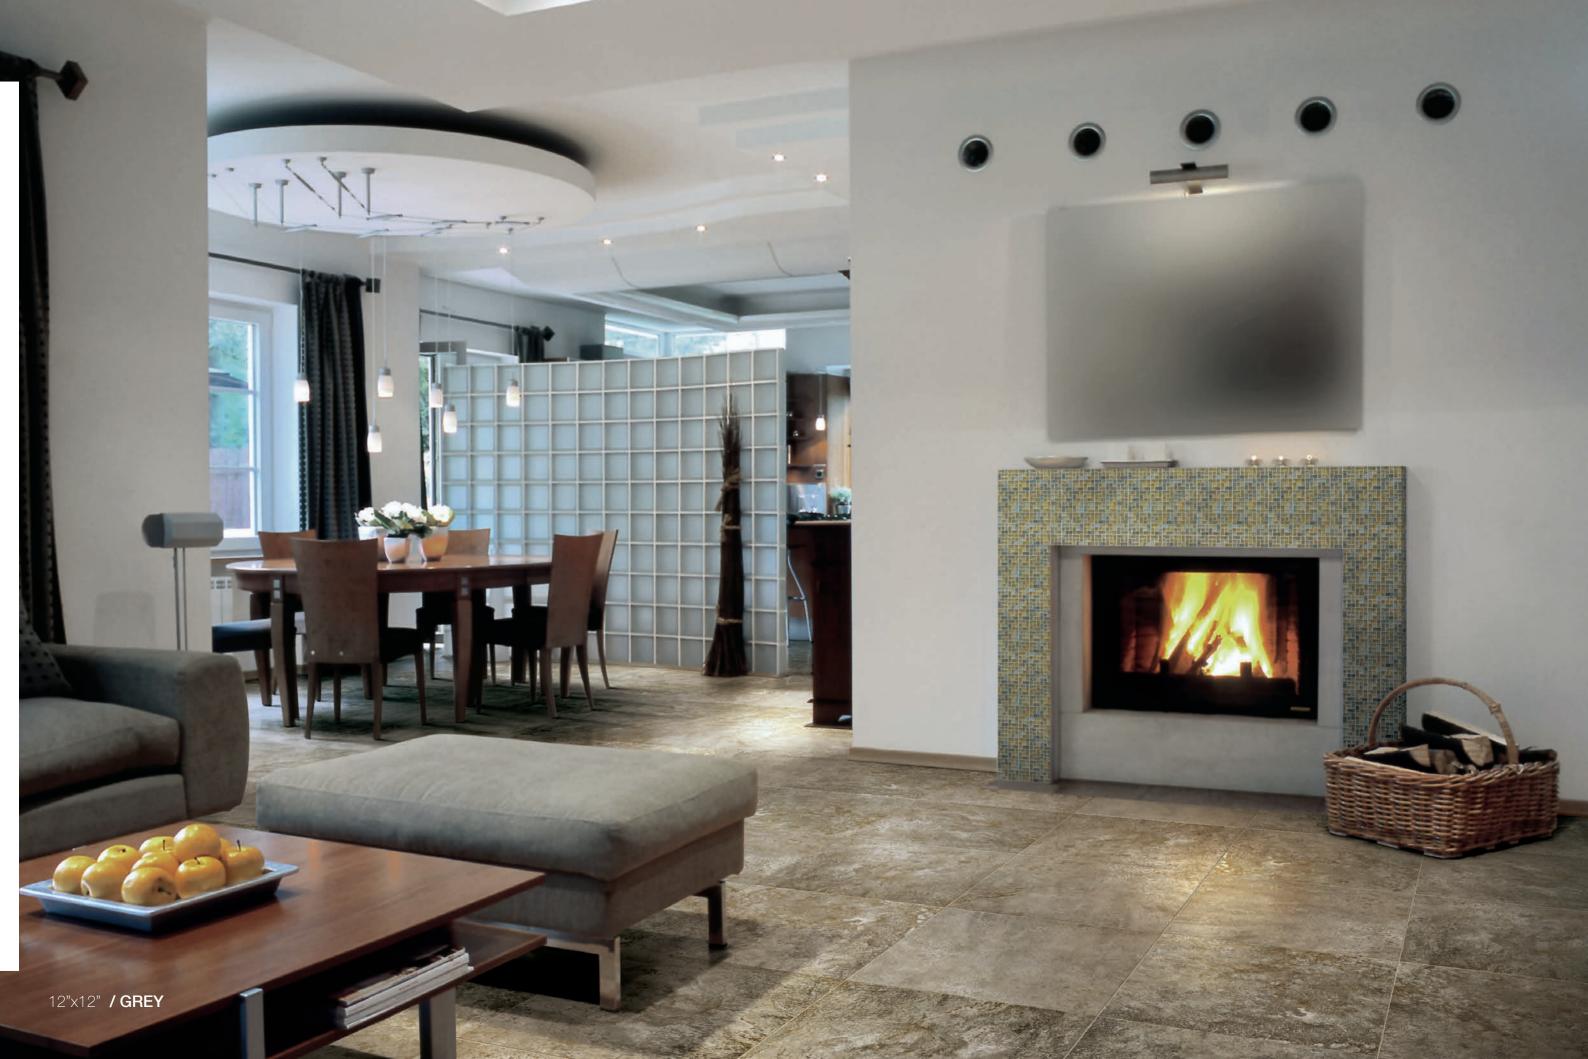

## STONEFIRE









# **STONEFIRE**

**STONEFIRE /** FINE PORCELAIN STONEWARE MADE IN THE USA.

# <sup>2</sup> **STONEFIRE**

The unique shade variation found in Stonefire is representative of the setting sun giving way to shadows; while the striations on the tile reflect the windswept markings of the true stone.



STONEFIRE / BEIGE

З





# STONEFIRE / ALMOND







# STONEFIRE / BEIGE







# STONEFIRE / RUST







# STONEFIRE / NOCE







# STONEFIRE **/ GREY**



### **SIZES** & SHADE VARIATION

sizes:

## 6"x6"

1093165 Beige 1093166 Noce 1093346 Almond 1093274 Grey 1093275 Rust

### 12"x12"



1093086 Beige 1093087 Noce 1093342 Almond 1093262 Grey 1093263 Rust





1093266 Beige 1093267 Noce 1093366 Almond 1093268 Grey 1093269 Rust

### mosaics & trim pieces:

### 12"x12" Mosaic

1093169 Beige 1093170 Noce 1093348 Almond 1093278 Grey 1093279 Rust

3"x12" Bullnose

1093167 Beige 1093168 Noce 1093347 Almond 1093276 Grey 1093277 Rust

Colors shown may vary from actual product. Final selection should be made from actual product samples.

Cleaning & Maintenance / Routine Care Instructions



Scan the QR code with your smartphone.





### Technical Specifications

This product meets or exceeds all standards described in ANSI A137.1 & A137.3. Este pr