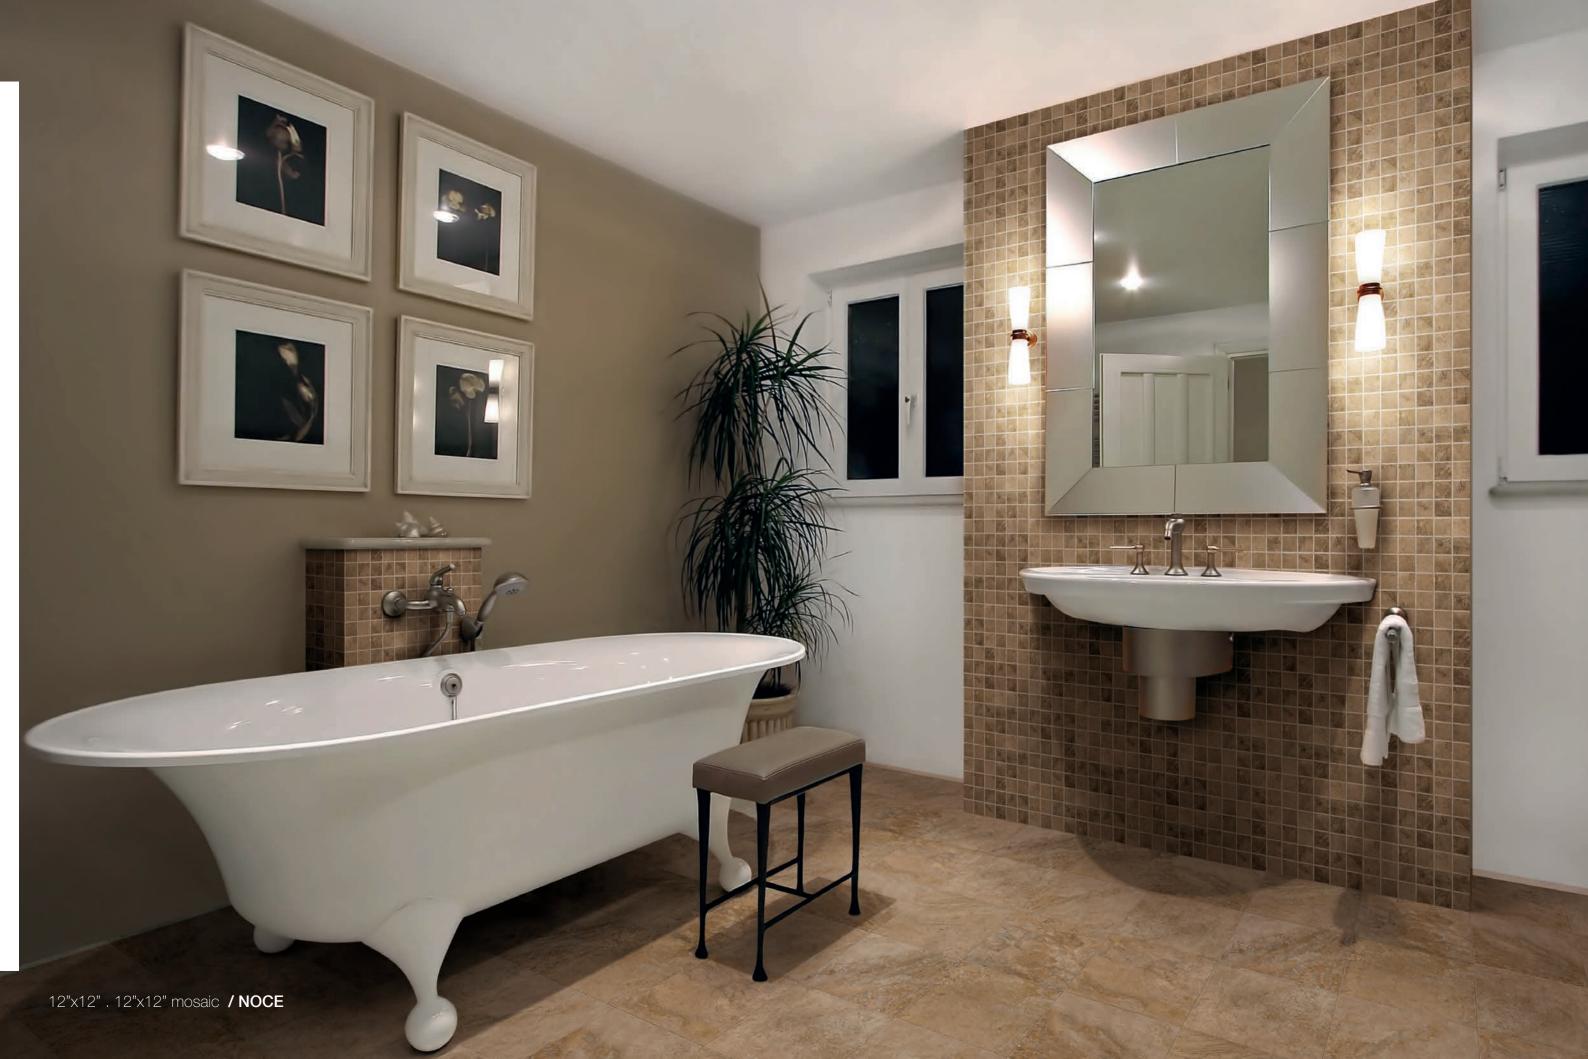

## STONEFIRE









# **STONEFIRE**

**STONEFIRE /** FINE PORCELAIN STONEWARE MADE IN THE USA.

# <sup>2</sup> **STONEFIRE**

The unique shade variation found in Stonefire is representative of the setting sun giving way to shadows; while the striations on the tile reflect the windswept markings of the true stone.



STONEFIRE / BEIGE

З





# STONEFIRE / ALMOND







# STONEFIRE / BEIGE







# STONEFIRE / RUST







# STONEFIRE / NOCE







# STONEFIRE **/ GREY**



### **SIZES** & SHADE VARIATION

sizes:

## 6"x6"

1093165 Beige 1093166 Noce 1093346 Almond 1093274 Grey 1093275 Rust

### 12"x12"



1093086 Beige 1093087 Noce 1093342 Almond 1093262 Grey 1093263 Rust





1093266 Beige 1093267 Noce 1093366 Almond 1093268 Grey 1093269 Rust

### mosaics & trim pieces:

### 12"x12" Mosaic

1093169 Beige 1093170 Noce 1093348 Almond 1093278 Grey 1093279 Rust

3"x12" Bullnose

1093167 Beige 1093168 Noce 1093347 Almond 1093276 Grey 1093277 Rust

Colors shown may vary from actual product. Final selection should be made from actual product samples.

Cleaning & Maintenance / Routine Care Instructions



Scan the QR code with your smartphone.





### Technical Specifications

This product meets or exceeds all standards described in