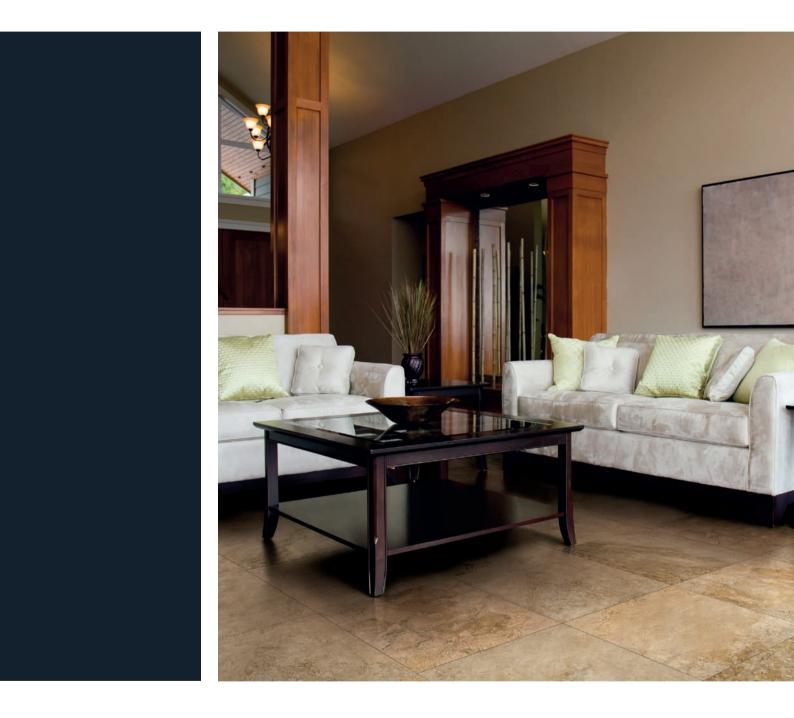

## STONEFIRE









# **STONEFIRE**

**STONEFIRE /** FINE PORCELAIN STONEWARE MADE IN THE USA.

# <sup>2</sup> **STONEFIRE**

The unique shade variation found in Stonefire is representative of the setting sun giving way to shadows; while the striations on the tile reflect the windswept markings of the true stone.



STONEFIRE / BEIGE

З





# STONEFIRE / ALMOND







# STONEFIRE / BEIGE







# STONEFIRE / RUST







# STONEFIRE / NOCE







# STONEFIRE **/ GREY**



### **SIZES** & SHADE VARIATION

sizes:

## 6"x6"

1093165 Beige 1093166 Noce 1093346 Almond 1093274 Grey 1093275 Rust

### 12"x12"



1093086 Beige 1093087 Noce 1093342 Almond 1093262 Grey 1093263 Rust





1093266 Beige 1093267 Noce 1093366 Almond 1093268 Grey 1093269 Rust

### mosaics & trim pieces:

### 12"x12" Mosaic

1093169 Be