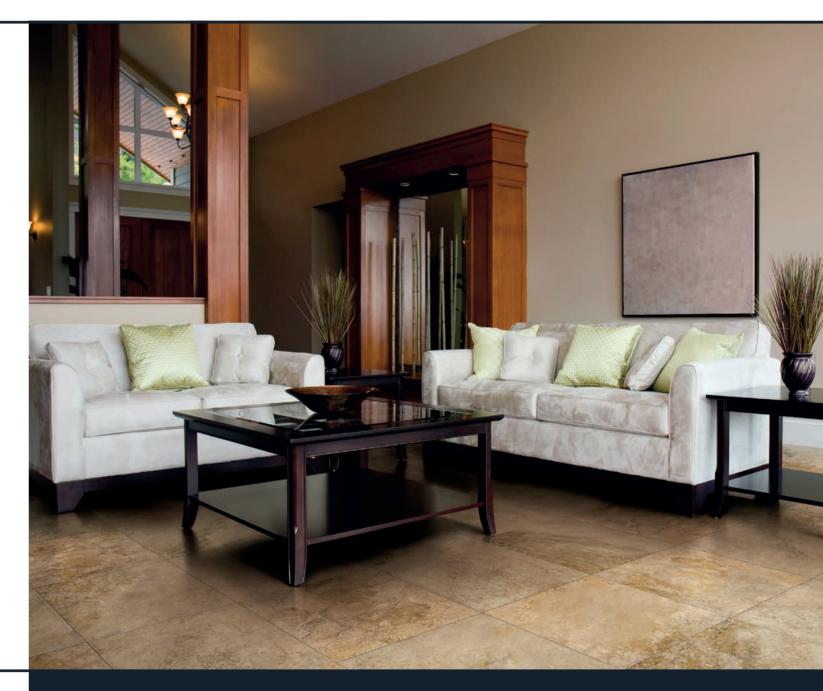

# **STONEFIRE**

**STONEFIRE /** FINE PORCELAIN STONEWARE MADE IN THE USA.

# <sup>2</sup> **STONEFIRE**

The unique shade variation found in Stonefire is representative of the setting sun giving way to shadows; while the striations on the tile reflect the windswept markings of the true stone.