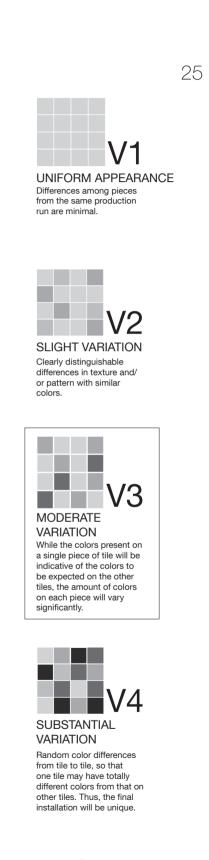

/ ALMOND







# STONEFIRE / BEIGE







# STONEFIRE / RUST







# STONEFIRE / NOCE







# STONEFIRE **/ GREY**



### **SIZES** & SHADE VARIATION

sizes:

## 6"x6"

1093165 Beige 1093166 Noce 1093346 Almond 1093274 Grey 1093275 Rust

### 12"x12"



1093086 Beige 1093087 Noce 1093342 Almond 1093262 Grey 1093263 Rust





1093266 Beige 1093267 Noce 1093366 Almond 1093268 Grey 1093269 Rust

### mosaics & trim pieces:

### 12"x12" Mosaic

1093169 Beige 1093170 Noce 1093348 Almond 1093278 Grey 1093279 Rust

3"x12" Bullnose

1093167 Beige 1093168 Noce 1093347 Almond 1093276 Grey 1093277 Rust

Colors shown may vary from actual product. Final selection should be made from actual product samples.

Cleaning & Maintenance / Routine Care Instructions



Scan the QR code with your smartphone.





### Technical Specifications

This product meets or exceeds all standards described in ANSI A137.1 & A137.3. Este product cumple o exceed todos los estandares de ANSI A137.1 & A137.3.

|   | SPECS                                 | TEST METHOD    | INDUSTRY STANDARD                                                                                                                    | MILE®stone VALUES               |            |  |
|---|---------------------------------------|----------------|--------------------------------------------------------------------------------------------------------------------------------------|---------------------------------|------------|--|
|   | WATER ABSORPTION                      | ASTM<br>C373   | ≤0.5%