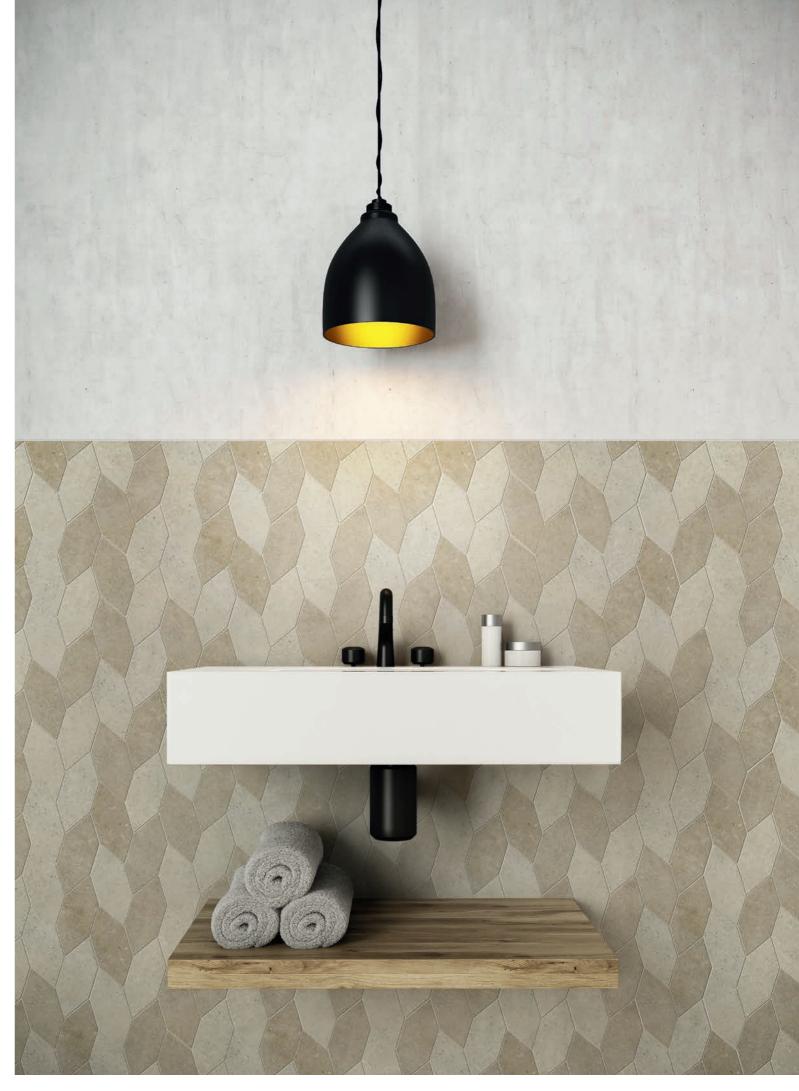

# BEIGE MIX (POLAR – BUFF)

Mosaic pieces

12"x14.5" Arabesque Mosaic - 1103071

13.7"x14.5" Wave Mosaic - 1103067

12.5"x15" Leaf Mosaic - 1103069

Wall: 12"x14.5" Arabesque Mosaic Beige Mix Floor: 16"x32", 32"x32" Polar

Wall: 13.7"x14.5" Wave Mosaic Beige Mix Floor: 12"x24" Polar

Floor: 3"x12" Storm Grey Wall: 12"x14.5" Arabesque Mosaic Grey Mix

Wall: 13.7"x14.5" Wave Mosaic Grey Mix - 12"x24" Smoke Floor: 12"x24" Smoke