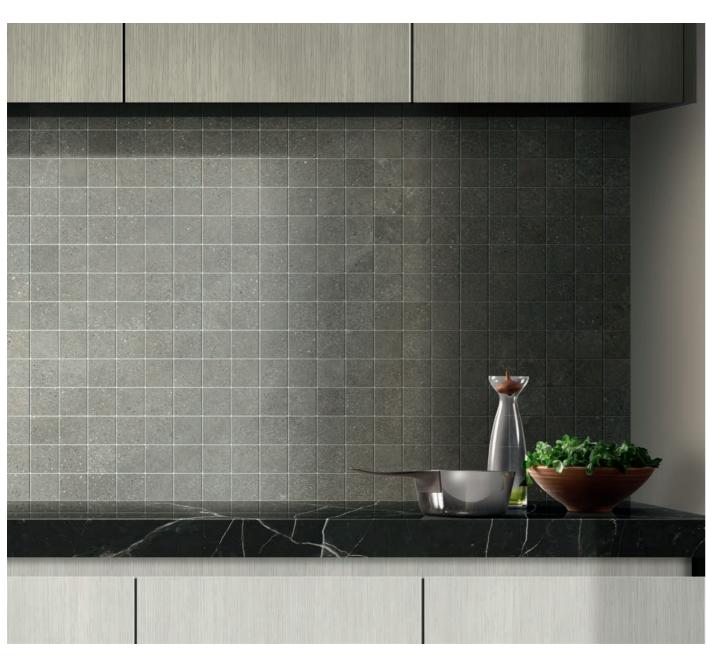

# GREY MIX (SMOKE – STORM GREY)

Mosaic pieces

12"x14.5" Arabesque Mosaic - 1103070

13.7"x14.5" Wave Mosaic - 1103066

12.5"x15" Leaf Mosaic - 1103068

7

Floor: 12"x24" Storm Grey Floor: 16"x32" Smoke

Wall: 12"x12" Mosaic Storm Grey Floor: 12"x24" Storm Grey