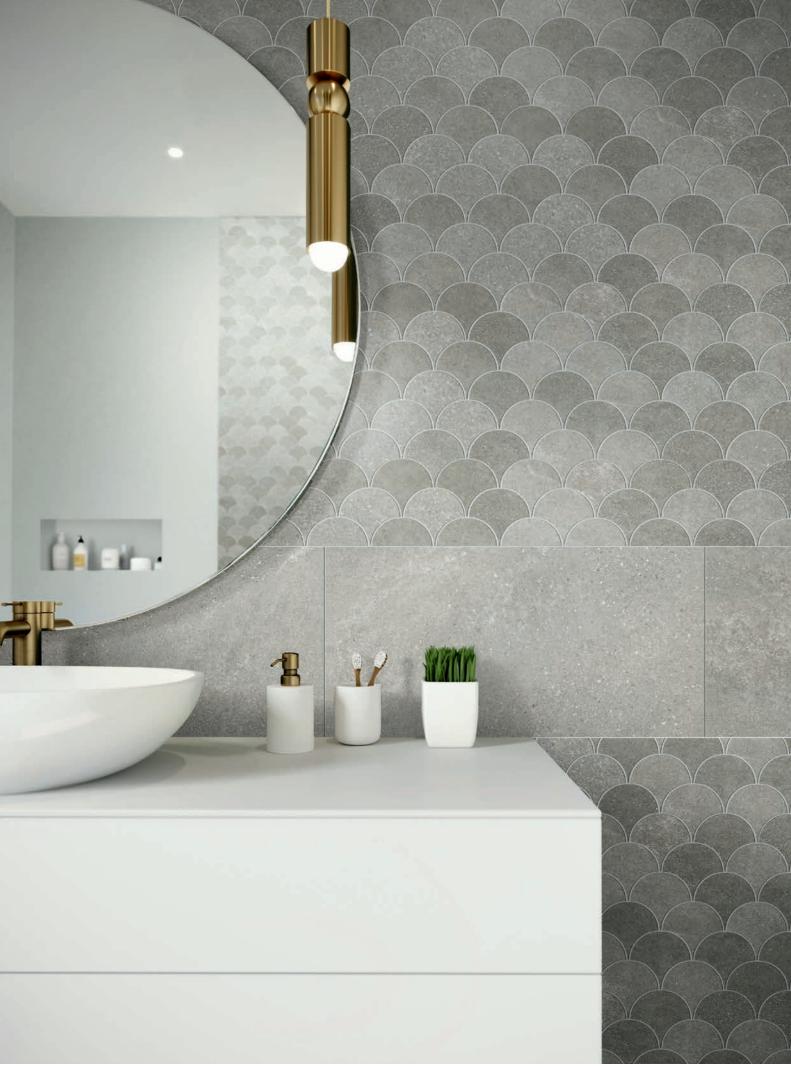

# BEIGE MIX (POLAR – BUFF)

Mosaic pieces

12"x14.5" Arabesque Mosaic - 1103071

13.7"x14.5" Wave Mosaic - 1103067

12.5"x15" Leaf Mosaic - 1103069

Wall: 12"x14.5" Arabesque Mosaic Beige Mix Floor: 16"x32", 32"x32" Polar

Wall: 13.7"x14.5" Wave Mosaic Beige Mix Floor: 12"x24" Polar

Floor: 3"x12" Storm Grey Wall: 12"x14.5" Arabesque Mosaic Grey Mix

Wall: 13.7"x14.5" Wave Mosaic Grey Mix - 12"x24" Smoke Floor: 12"x24" Smoke