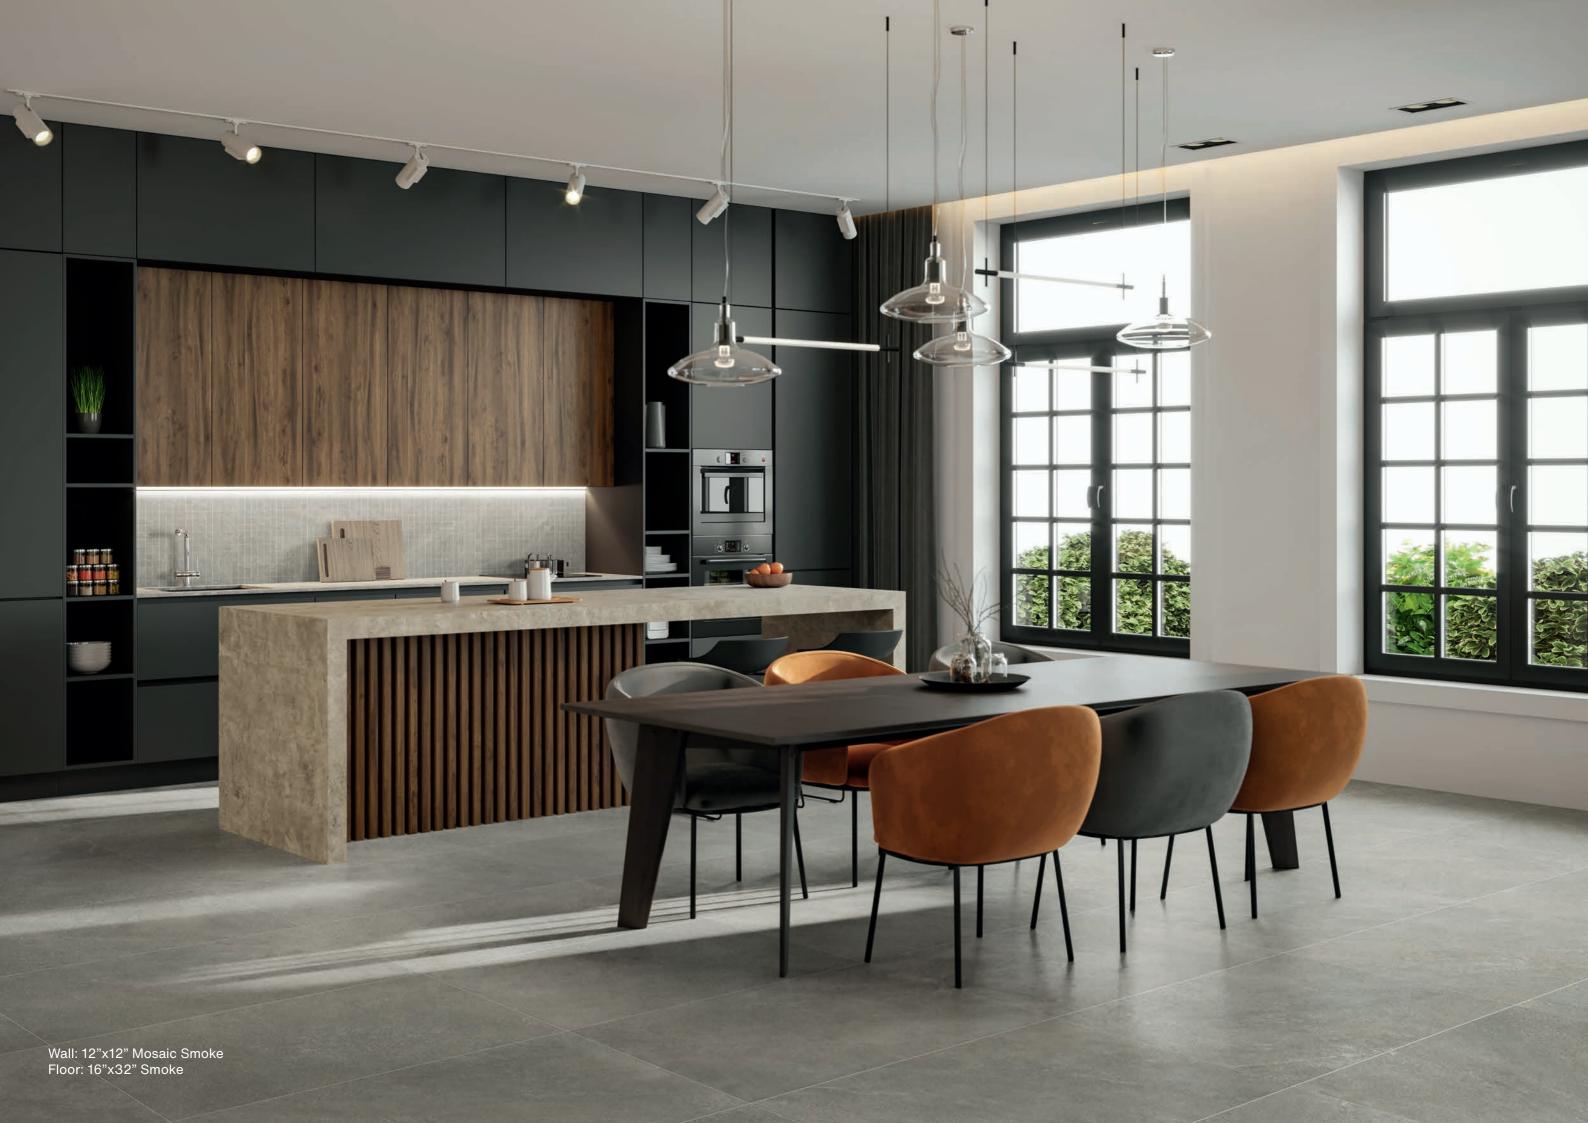

## SMOKI

#### Sizes, mosaic and trim pieces

16"x32" - 1103030 32"x32" - 1103018 24"x48" - 1103217

12"x24" - 1103043 3"x12" - 1103055

12"x12" Mosaic (2"x2" - 36 dot) 1103059

3"x12" Bullnose - 1103063