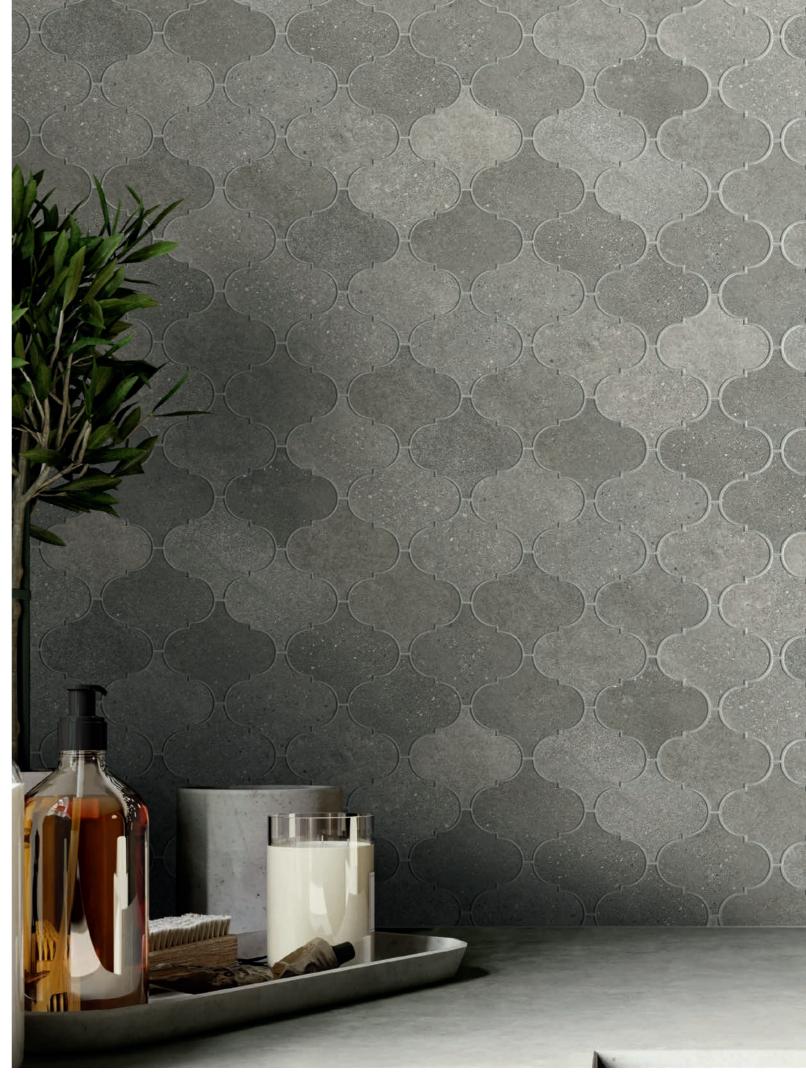

# GREY MIX (SMOKE – STORM GREY)

Mosaic pieces

12"x14.5" Arabesque Mosaic - 1103070

13.7"x14.5" Wave Mosaic - 1103066

12.5"x15" Leaf Mosaic - 1103068

7

Floor: 12"x24" Storm Grey Floor: 16"x32" Smoke

Wall: 12"x12" Mosaic Storm Grey Floor: 12"x24" Storm Grey

Wall: 12"x14.5" Arabesque Mosaic Beige Mix Floor: 16"x32", 32"x32" Polar

Wall: 13.7"x14.5" Wave Mosaic Beige Mix Floor: 12"x24" Polar

Floor: 3"x12" Storm Grey Wall: 12"x14.5" Arabesque Mosaic Grey Mix

Wall: 13.7"x14.5" Wave Mosaic Grey Mix - 12"x24" Smoke Floor: 12"x24" Smoke