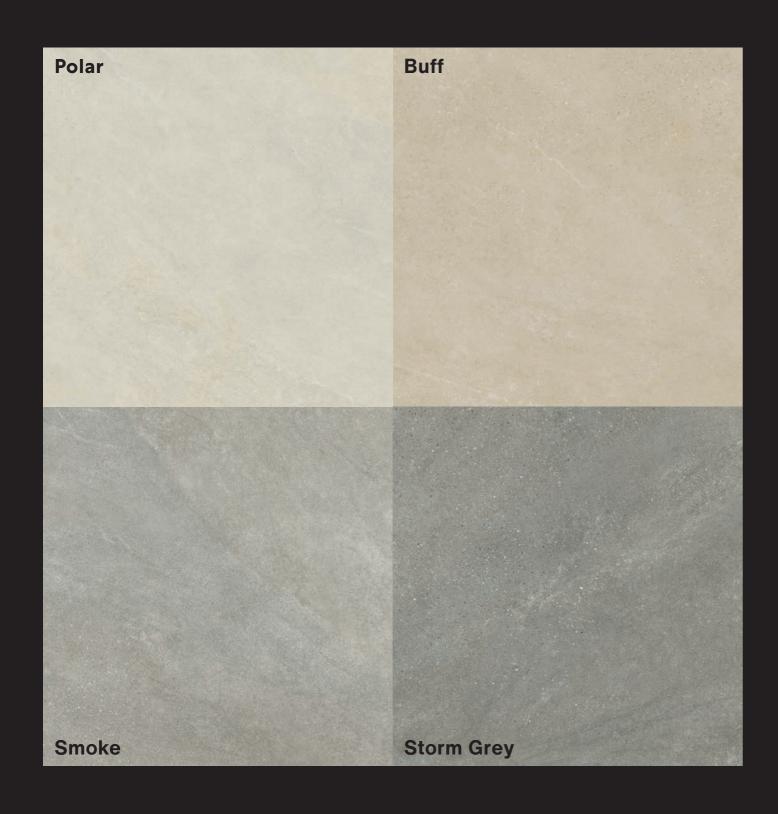

## SMOKI

## STORM GREY

# BEIGE MIX (POLAR – BUFF)

Mosaic pieces

12"x14.5" Arabesque Mosaic - 1103071

13.7"x14.5" Wave Mosaic - 1103067

12.5"x15" Leaf Mosaic - 1103069

# GREY MIX (SMOKE – STORM GREY)

Mosaic pieces

12"x14.5" Arabesque Mosaic - 1103070

13.7"x14.5" Wave Mosaic - 1103066

12.5"x15" Leaf Mosaic - 1103068

7

Floor: 12"x24" Storm Grey Floor: 16"x32" Smoke

Wall: 12"x12" Mosaic Storm Grey Floor: 12"x24" Storm Grey