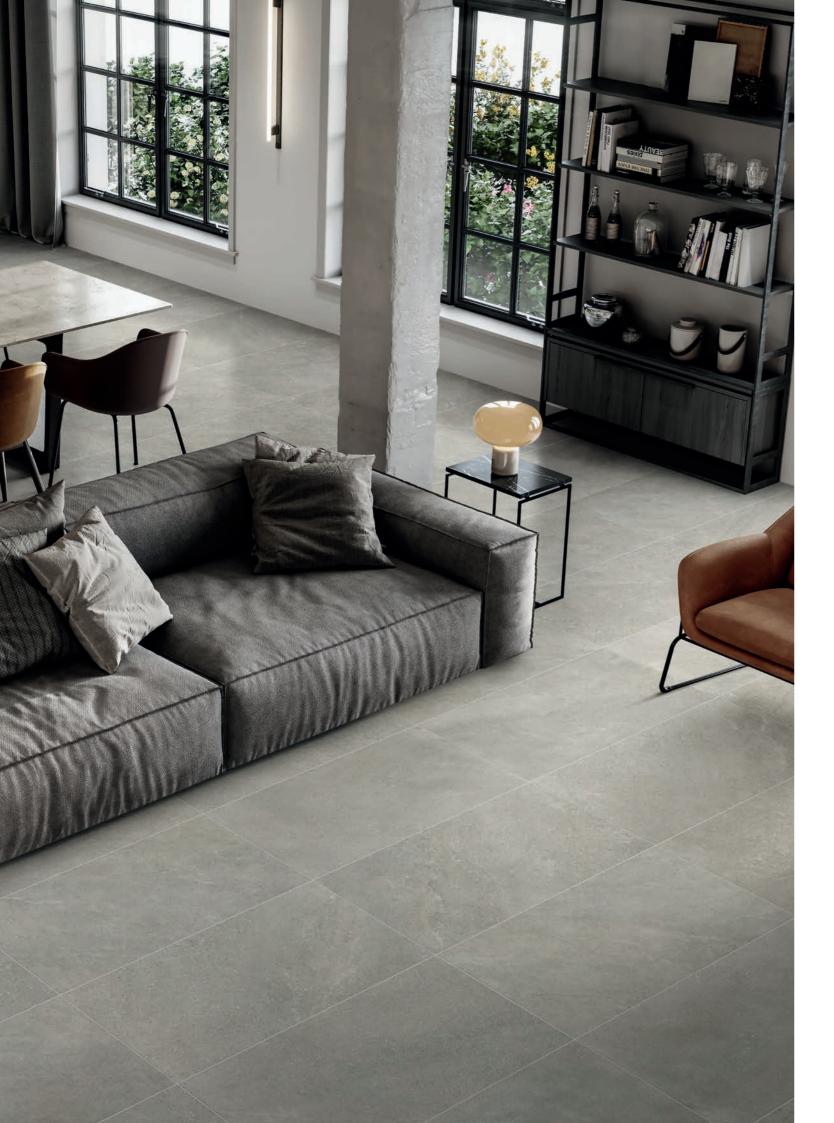

## STORM GREY

#### Sizes, mosaic and trim pieces

16"x32" - 1103029 32"x32" - 1103017 24"x48" - 1103216

12"x12" Mosaic (2"x2" - 36 dot) 1103058

3"x12" Bullnose - 1103062

# GREY MIX (SMOKE – STORM GREY)

Mosaic pieces

12"x14.5" Arabesque Mosaic - 1103070

13.7"x14.5" Wave Mosaic - 1103066

12.5"x15" Leaf Mosaic - 1103068

7

Floor: 12"x24" Storm Grey Floor: 16"x32" Smoke

Wall: 12"x12" Mosaic Storm Grey Floor: 12"x24" Storm Grey