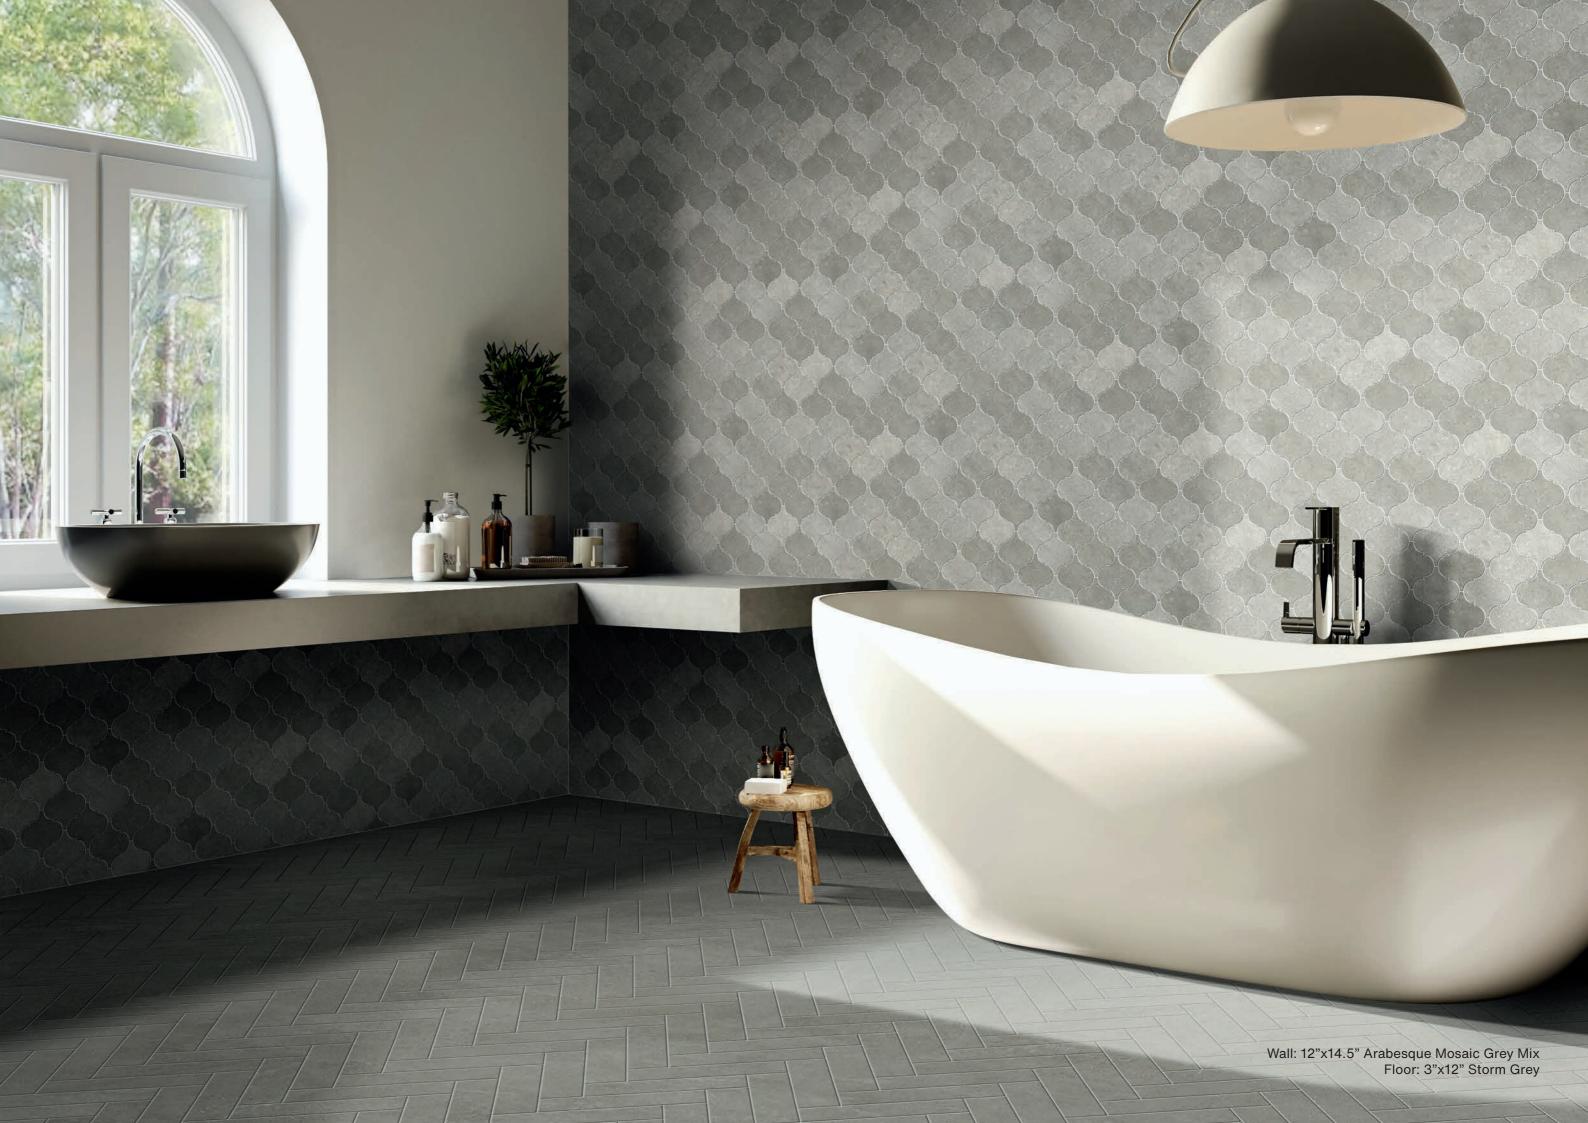

# GREY MIX (SMOKE – STORM GREY)

Mosaic pieces

12"x14.5" Arabesque Mosaic - 1103070

13.7"x14.5" Wave Mosaic - 1103066

12.5"x15" Leaf Mosaic - 1103068

7

Floor: 12"x24" Storm Grey Floor: 16"x32" Smoke

Wall: 12"x12" Mosaic Storm Grey Floor: 12"x24" Storm Grey

Wall: 12"x14.5" Arabesque Mosaic Beige Mix Floor: 16"x32", 32"x32" Polar

Wall: 13.7"x14.5" Wave Mosaic Beige Mix Floor: 12"x24" Polar

Floor: 3"x12" Storm Grey Wall: 12"x14.5" Arabesque Mosaic Grey Mix

Wall: 13.7"x14.5" Wave Mosaic Grey Mix - 12"x24" Smoke Floor: 12"x24" Smoke