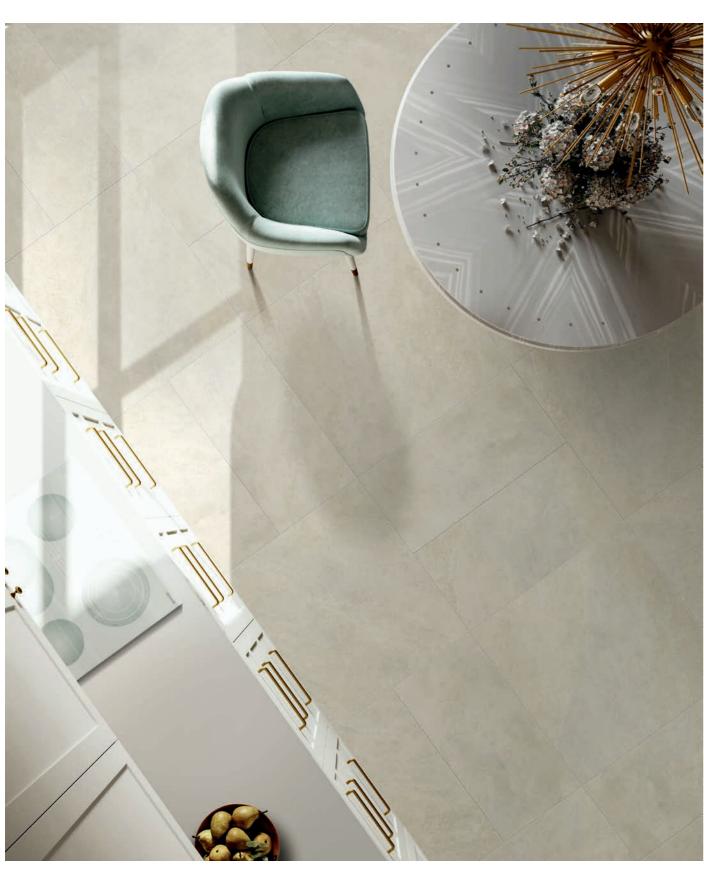

# ELEGANCE MADE EXCELLENT

Tycoon combines sophisticated surfaces with precious mosaics, creating eye catching appeal due to its luxuriously rich details. This natural stone-based collection raises the value of interior design to new levels of style and opulence. Designed for those who always seek maximum refinement and differentiation to stand apart, and never settle in any stylistic choice.

# GREY MIX (SMOKE – STORM GREY)

Mosaic pieces

12"x14.5" Arabesque Mosaic - 1103070

13.7"x14.5" Wave Mosaic - 1103066

12.5"x15" Leaf Mosaic - 1103068

7

Floor: 12"x24" Storm Grey Floor: 16"x32" Smoke

Wall: 12"x12" Mosaic Storm Grey Floor: 12"x24" Storm Grey

Wall: 12"x14.5" Arabesque Mosaic Beige Mix Floor: 16"x32", 32"x32" Polar

Wall: 13.7"x14.5" Wave Mosaic Beige Mix Floor: 12"x24" Polar

Floor: 3"x12" Storm Grey Wall: 12"x14.5" Arabesque Mosaic Grey Mix

Wall: 13.7"x14.5" Wave Mosaic Grey Mix - 12"x24" Smoke Floor: 12"x24" Smoke