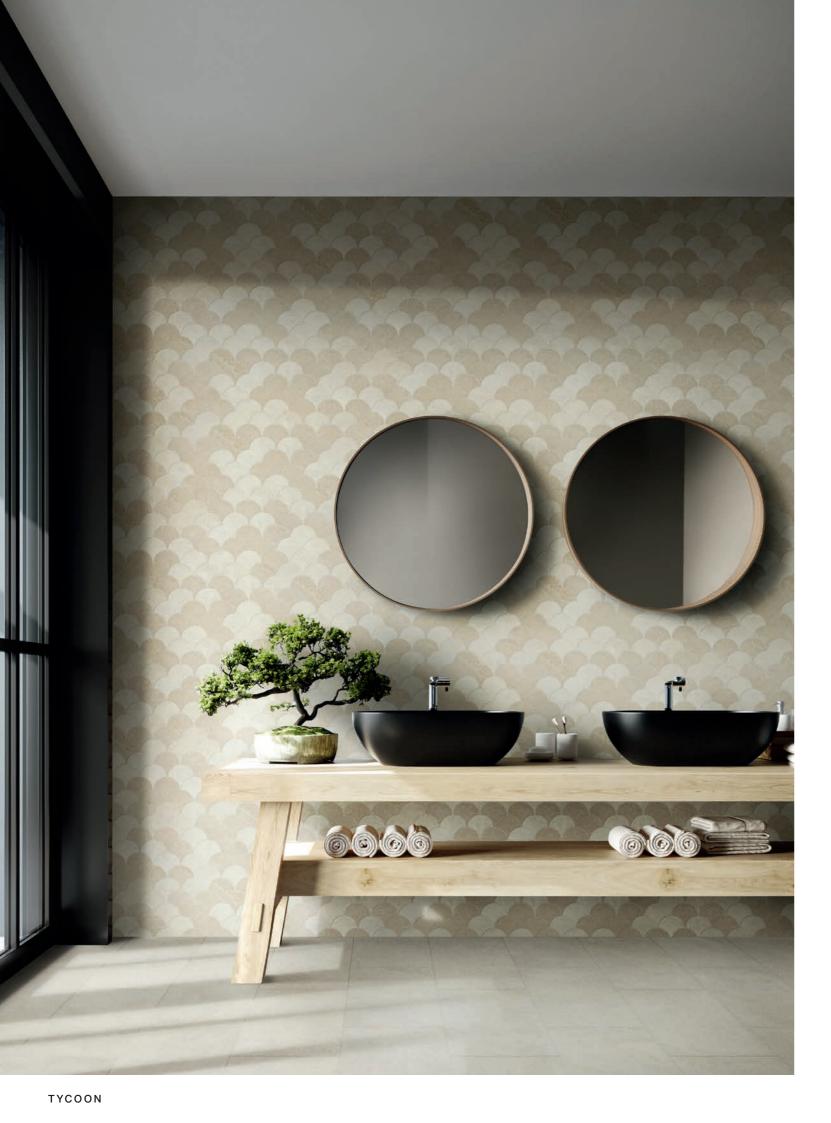

# BEIGE MIX (POLAR – BUFF)

Mosaic pieces

12"x14.5" Arabesque Mosaic - 1103071

13.7"x14.5" Wave Mosaic - 1103067

12.5"x15" Leaf Mosaic - 1103069

Wall: 12"x14.5" Arabesque Mosaic Beige Mix Floor: 16"x32", 32"x32" Polar

Wall: 13.7"x14.5" Wave Mosaic Beige Mix Floor: 12"x24" Polar

Floor: 3"x12" Storm Grey Wall: 12"x14.5" Arabesque Mosaic Grey Mix

Wall: 13.7"x14.5" Wave Mosaic Grey Mix - 12"x24" Smoke Floor: 12"x24" Smoke