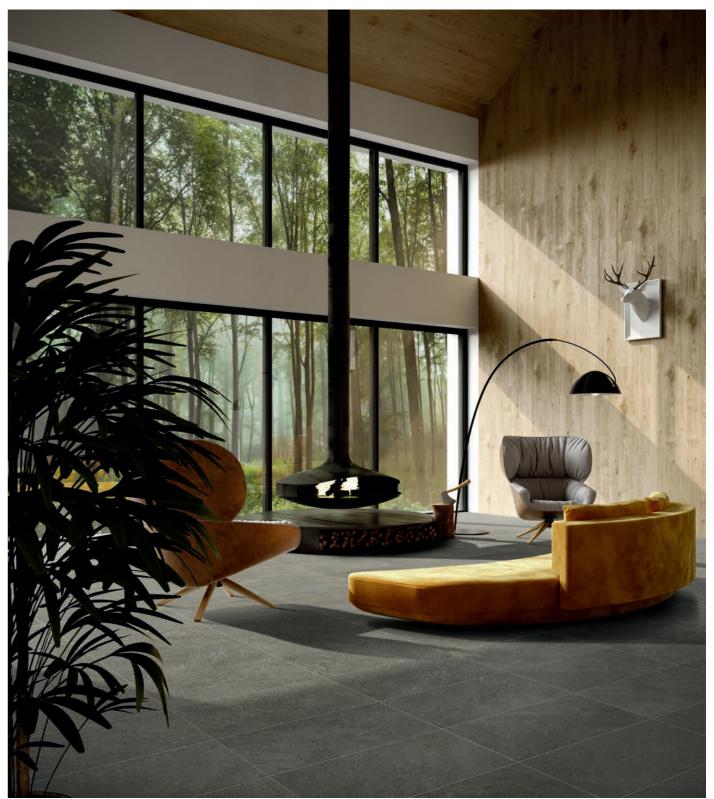

## SMOKI

#### Sizes, mosaic and trim pieces

16"x32" - 1103030 32"x32" - 1103018 24"x48" - 1103217

12"x24" - 1103043 3"x12" - 1103055

12"x12" Mosaic (2"x2" - 36 dot) 1103059

3"x12" Bullnose - 1103063