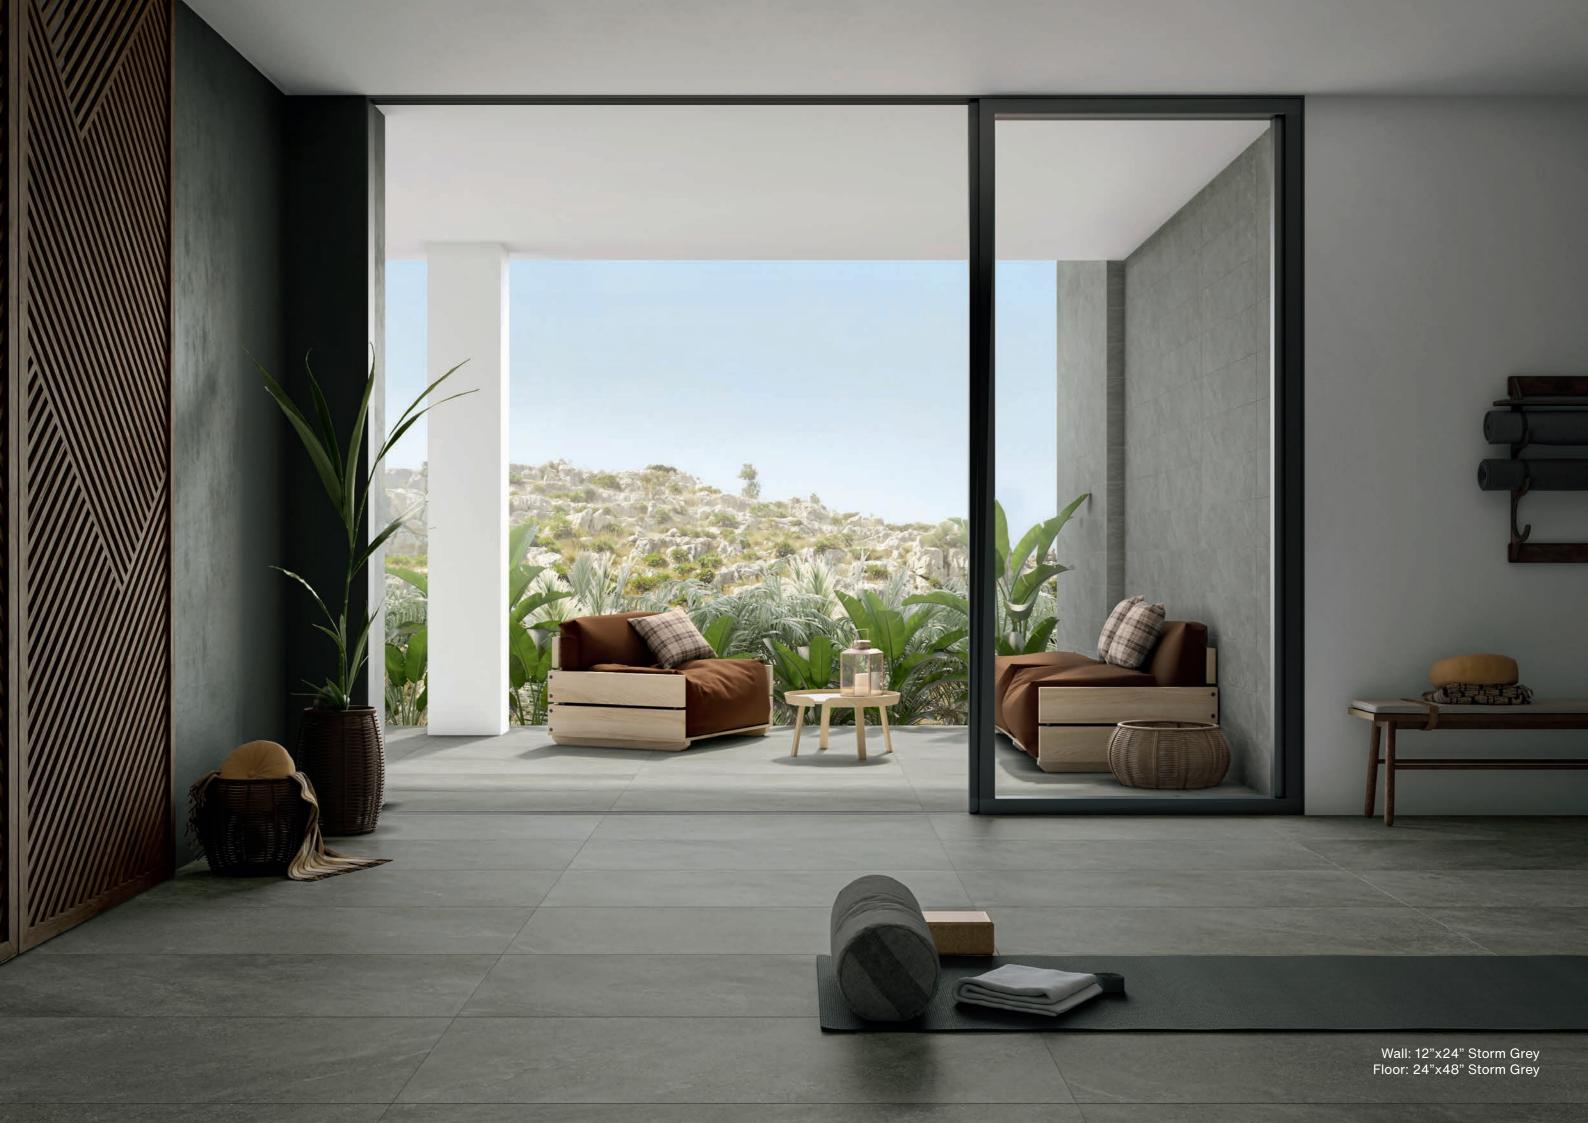

## STORM GREY

# GREY MIX (SMOKE – STORM GREY)

Mosaic pieces

12"x14.5" Arabesque Mosaic - 1103070

13.7"x14.5" Wave Mosaic - 1103066

12.5"x15" Leaf Mosaic - 1103068

7

Floor: 12"x24" Storm Grey Floor: 16"x32" Smoke

Wall: 12"x12" Mosaic Storm Grey Floor: 12"x24" Storm Grey