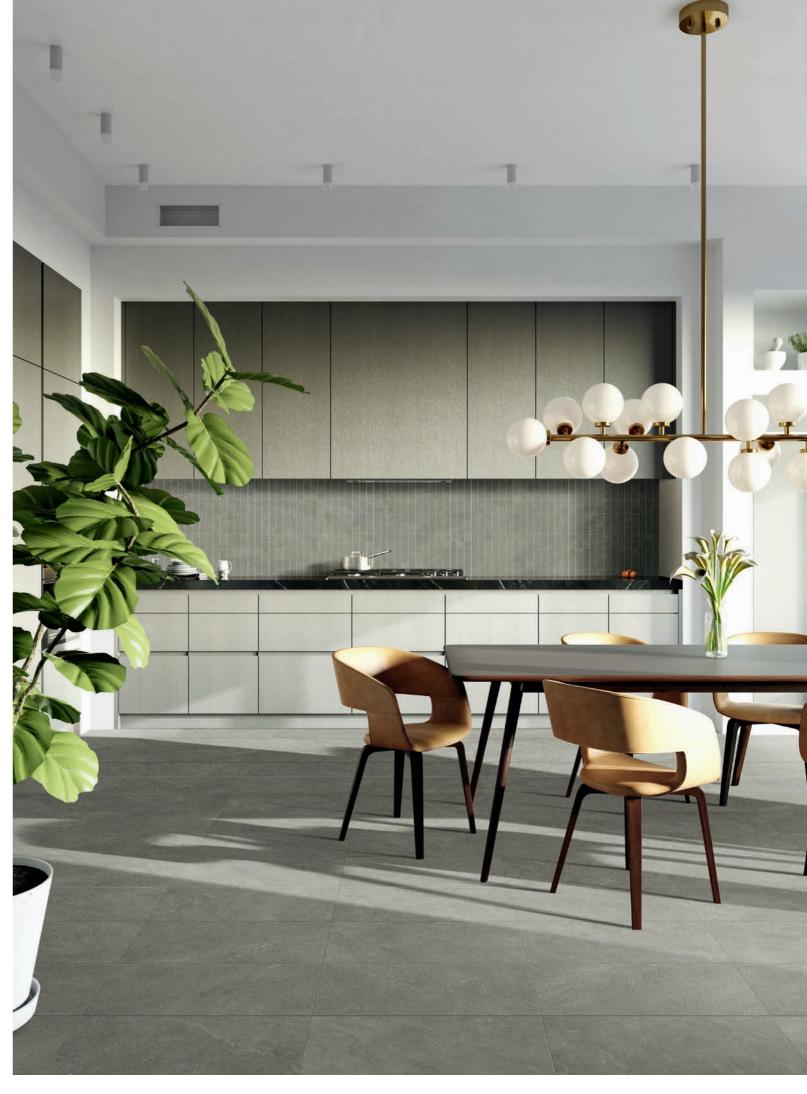

## STORM GREY

#### Sizes, mosaic and trim pieces

16"x32" - 1103029 32"x32" - 1103017 24"x48" - 1103216

12"x12" Mosaic (2"x2" - 36 dot) 1103058

3"x12" Bullnose - 1103062