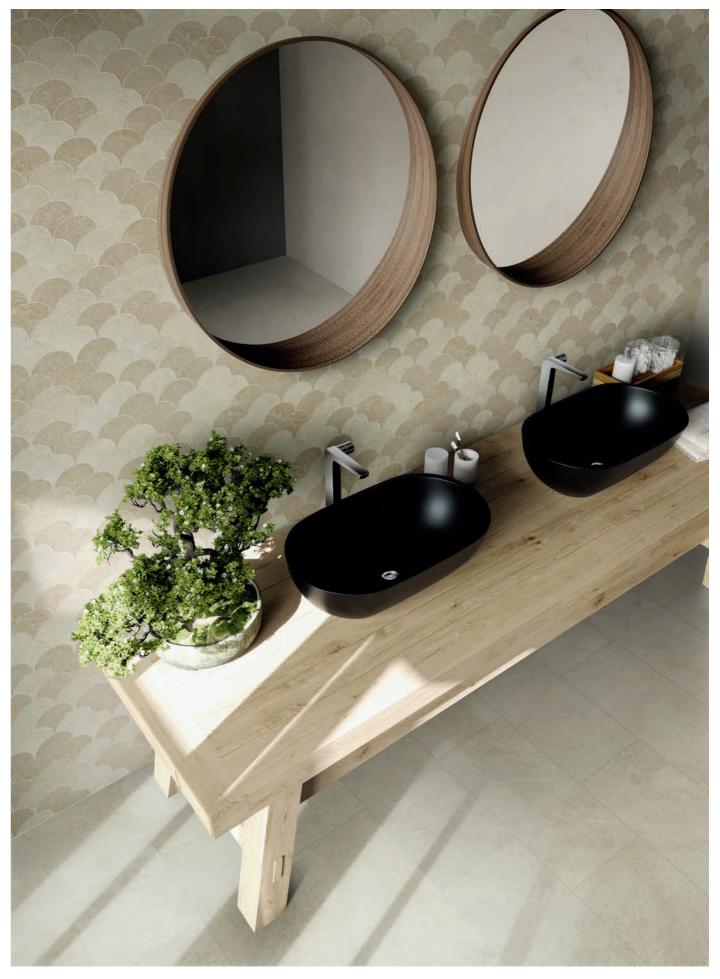

# BEIGE MIX (POLAR – BUFF)

Mosaic pieces

12"x14.5" Arabesque Mosaic - 1103071

13.7"x14.5" Wave Mosaic - 1103067

12.5"x15" Leaf Mosaic - 1103069

Wall: 12"x14.5" Arabesque Mosaic Beige Mix Floor: 16"x32", 32"x32" Polar

Wall: 13.7"x14.5" Wave Mosaic Beige Mix Floor: 12"x24" Polar

Floor: 3"x12" Storm Grey Wall: 12"x14.5" Arabesque Mosaic Grey Mix

Wall: 13.7"x14.5" Wave Mosaic Grey Mix - 12"x24" Smoke Floor: 12"x24" Smoke