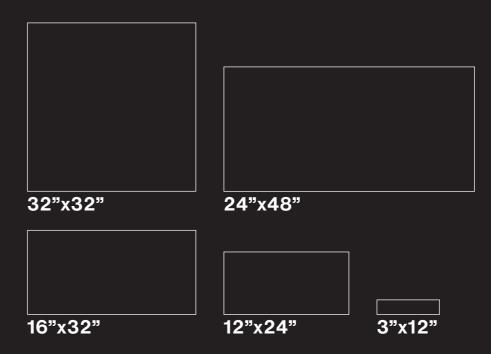

#### Sizes, mosaic and trim pieces

12"x24" - 1103045

3"x12" - 1103057

16"x32" - 1103032 32"x32" - 1103020 24"x48" - 1103219

12"x12" Mosaic

12"x12" Mosaic (2"x2" - 36 dot) 1103061

3"x12" Bullnose - 1103065

#### Sizes, mosaic and trim pieces

16"x32" - 1103030 32"x32" - 1103018 24"x48" - 1103217

12"x24" - 1103043 3"x12" - 1103055

12"x12" Mosaic (2"x2" - 36 dot) 1103059

3"x12" Bullnose - 1103063

#### Sizes, mosaic and trim pieces

16"x32" - 1103031 32"x32" - 1103019 24"x48" - 1103218

12"x24" - 1103044 3"x12" - 1103056

12"x12" Mosaic (2"x2" - 36 dot) 1103060

3"x12" Bullnose - 1103064

#### Sizes, mosaic and trim pieces

16"x32" - 1103029 32"x32" - 1103017 24"x48" - 1103216

12"x12" Mosaic (2"x2" - 36 dot) 1103058

3"x12" Bullnose - 1103062