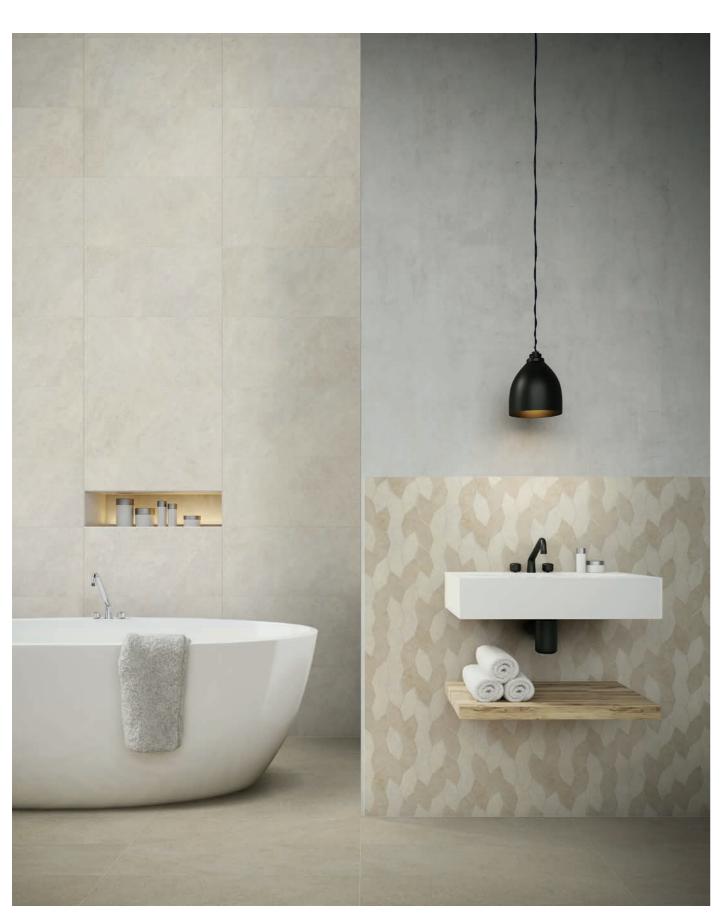

# BEIGE MIX (POLAR – BUFF)

Mosaic pieces

12"x14.5" Arabesque Mosaic - 1103071

13.7"x14.5" Wave Mosaic - 1103067

12.5"x15" Leaf Mosaic - 1103069

Wall: 12"x14.5" Arabesque Mosaic Beige Mix Floor: 16"x32", 32"x32" Polar

Wall: 13.7"x14.5" Wave Mosaic Beige Mix Floor: 12"x24" Polar

Floor: 3"x12" Storm Grey Wall: 12"x14.5" Arabesque Mosaic Grey Mix

Wall: 13.7"x14.5" Wave Mosaic Grey Mix - 12"x24" Smoke Floor: 12"x24" Smoke