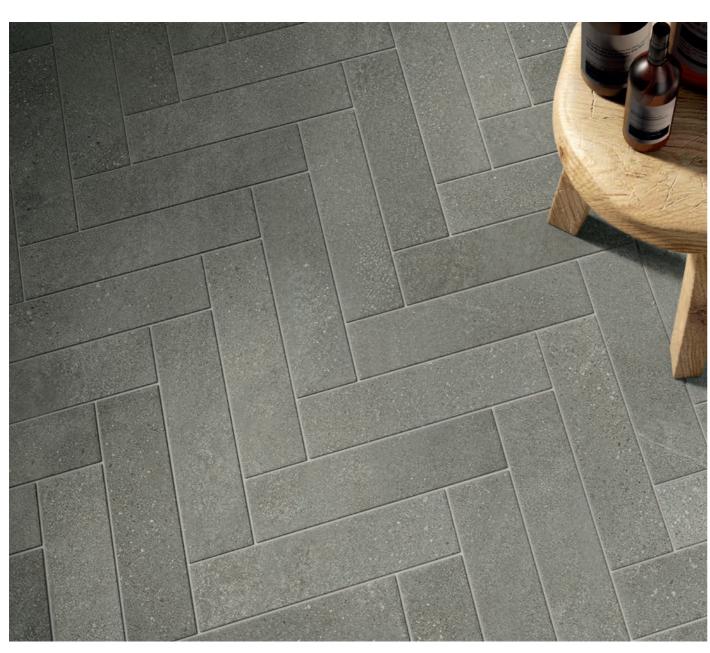

#### Sizes, mosaic and trim pieces

16"x32" - 1103029 32"x32" - 1103017 24"x48" - 1103216

12"x12" Mosaic (2"x2" - 36 dot) 1103058

3"x12" Bullnose - 1103062

Wall: 12"x14.5" Arabesque Mosaic Beige Mix Floor: 16"x32", 32"x32" Polar

Wall: 13.7"x14.5" Wave Mosaic Beige Mix Floor: 12"x24" Polar

Floor: 3"x12" Storm Grey Wall: 12"x14.5" Arabesque Mosaic Grey Mix

Wall: 13.7"x14.5" Wave Mosaic Grey Mix - 12"x24" Smoke Floor: 12"x24" Smoke