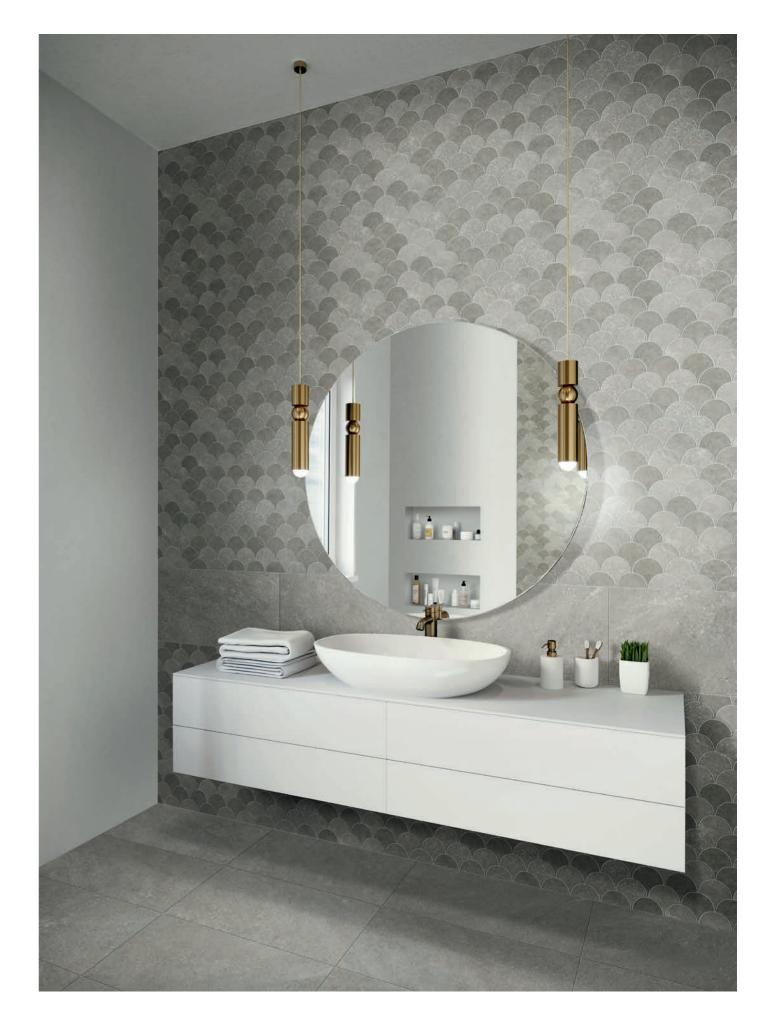

# GREY MIX (SMOKE – STORM GREY)

Mosaic pieces

12"x14.5" Arabesque Mosaic - 1103070

13.7"x14.5" Wave Mosaic - 1103066

12.5"x15" Leaf Mosaic - 1103068

7

Floor: 12"x24" Storm Grey Floor: 16"x32" Smoke

Wall: 12"x12" Mosaic Storm Grey Floor: 12"x24" Storm Grey

Wall: 12"x14.5" Arabesque Mosaic Beige Mix Floor: 16"x32", 32"x32" Polar

Wall: 13.7"x14.5" Wave Mosaic Beige Mix Floor: 12"x24" Polar

Floor: 3"x12" Storm Grey Wall: 12"x14.5" Arabesque Mosaic Grey Mix

Wall: 13.7"x14.5" Wave Mosaic Grey Mix - 12"x24" Smoke Floor: 12"x24" Smoke